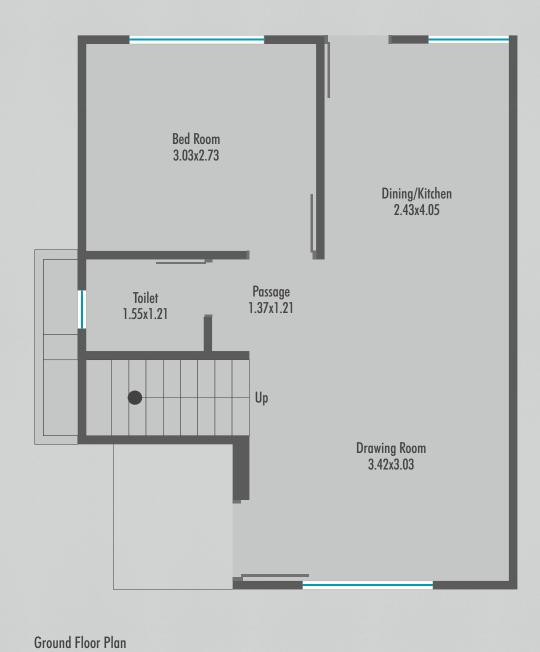

Second Floor Plan

Ground Floor Plan Second Floor Plan Second Floor Plan

Ground Floor Plan Second Floor Plan Second Floor Plan

Ground Floor Plan First Floor Plan Second Floor Plan

Ground Floor Plan

- Internal RCC Road with Paver Block & Streetlight.
- Compound Wall in Each Bungalow.
- Underground & Overhead tank in all Bungalows.
- Underground Cabling for wire free Look in the Society.
- R.O. System for Each Bungalow for Health and Hygiene.