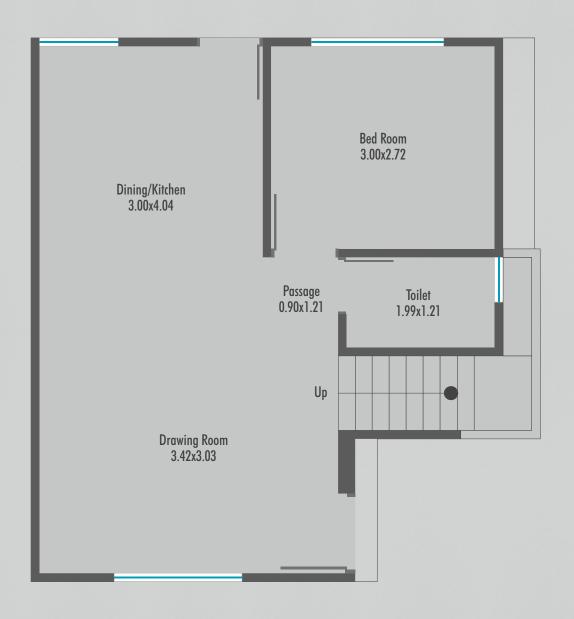

Second Floor Plan

Ground Floor Plan Second Floor Plan Second Floor Plan

Ground Floor Plan Second Floor Plan Second Floor Plan

Ground Floor Plan First Floor Plan Second Floor Plan

Ground Floor Plan

- Internal RCC Road with Paver Block & Streetlight.
- Compound Wall in Each Bungalow.
- Underground & Overhead tank in all Bungalows.
- Underground Cabling for wire free Look in the Society.
- R.O. System for Each Bungalow for Health and Hygiene.