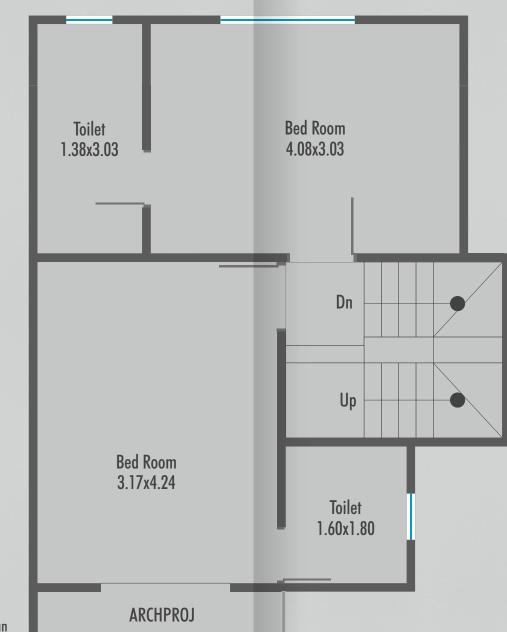

Second Floor Plan

Ground Floor Plan Second Floor Plan Second Floor Plan

Ground Floor Plan Second Floor Plan Second Floor Plan

Ground Floor Plan First Floor Plan Second Floor Plan

Ground Floor Plan

- Internal RCC Road with Paver Block & Streetlight.
- Compound Wall in Each Bungalow.
- Underground & Overhead tank in all Bungalows.
- Underground Cabling for wire free Look in the Society.
- R.O. System for Each Bungalow for Health and Hygiene.