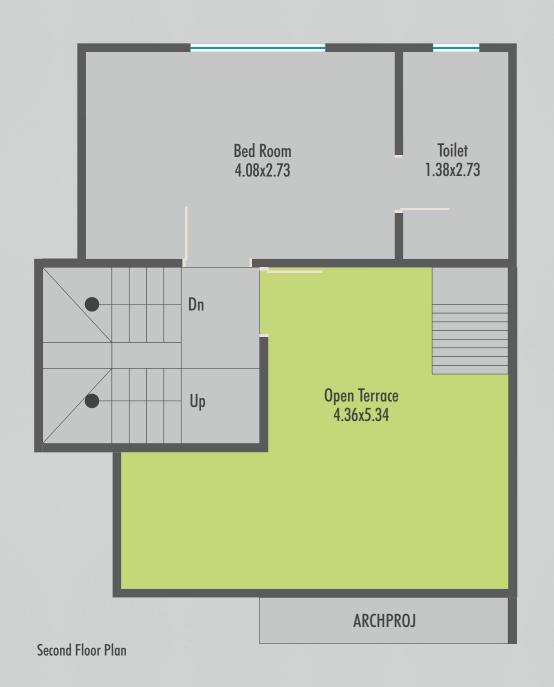

Second Floor Plan

Ground Floor Plan Second Floor Plan Second Floor Plan

Ground Floor Plan Second Floor Plan Second Floor Plan

Ground Floor Plan First Floor Plan Second Floor Plan

Ground Floor Plan

- Internal RCC Road with Paver Block & Streetlight.
- Compound Wall in Each Bungalow.
- Underground & Overhead tank in all Bungalows.
- Underground Cabling for wire free Look in the Society.
- R.O. System for Each Bungalow for Health and Hygiene.