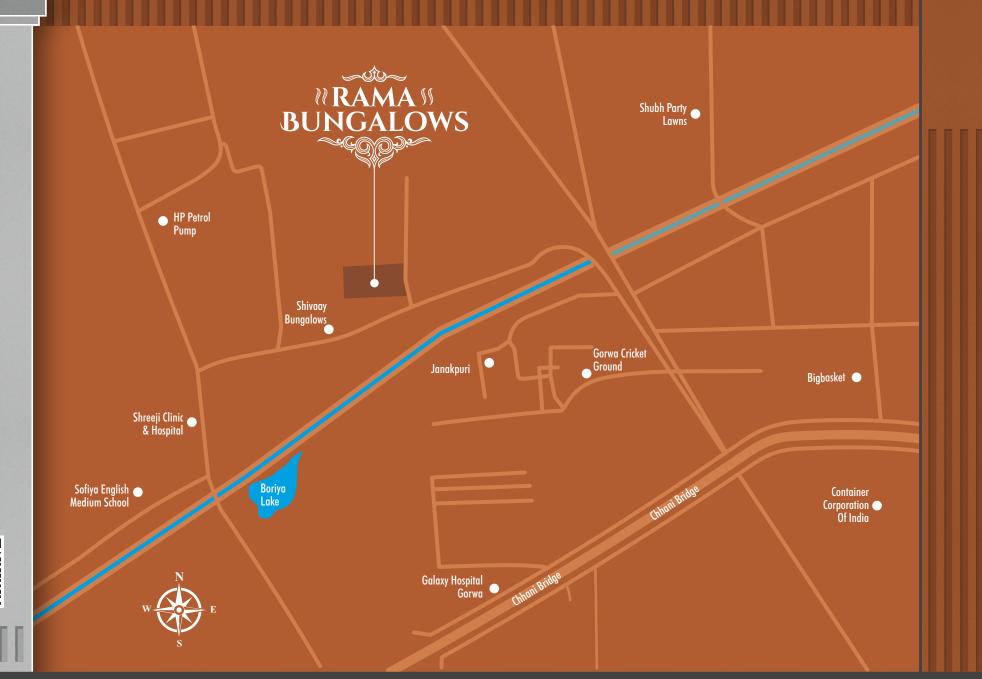

## ADDRESS:

30.00 mt. Gorwa - Karodiya Canal Road Near Shivay Bungalows, Nagji Nagar, Karodiya.

M: +91 88496 77762, 63526 71148
E: ghanshyamrealty2022@gmail.com

## EXPERIENCE A JOYOUS LIFE. EXPERIENCE RAMA BUNGALOWS.

Presenting You A Home That Symbolises A Class Of Its Own. Rama Bungalows, The New Address For Joy.
These Quiet, Serene And Private Abodes Are Accessible From A Proposed 18 Metre Road Off Karodiya
Road. Rama Bungalows Offer You Not Just A Spacious, Viewtiful And Airy Home But A Clubhouse, Private
Garden, Own Parking And A 4124 Sq Ft Common Plot For All Your Special Occasions.