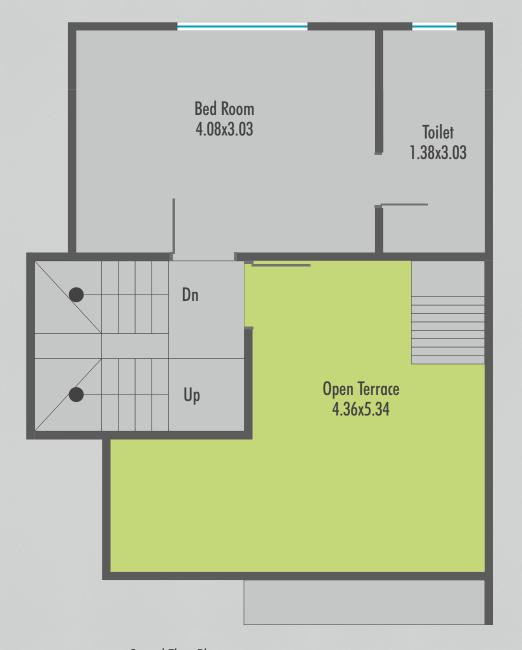

Second Floor Plan

Ground Floor Plan Second Floor Plan Second Floor Plan

Ground Floor Plan Second Floor Plan Second Floor Plan

Ground Floor Plan First Floor Plan Second Floor Plan

Ground Floor Plan

- Internal RCC Road with Paver Block & Streetlight.
- Compound Wall in Each Bungalow.
- Underground & Overhead tank in all Bungalows.
- Underground Cabling for wire free Look in the Society.
- R.O. System for Each Bungalow for Health and Hygiene.