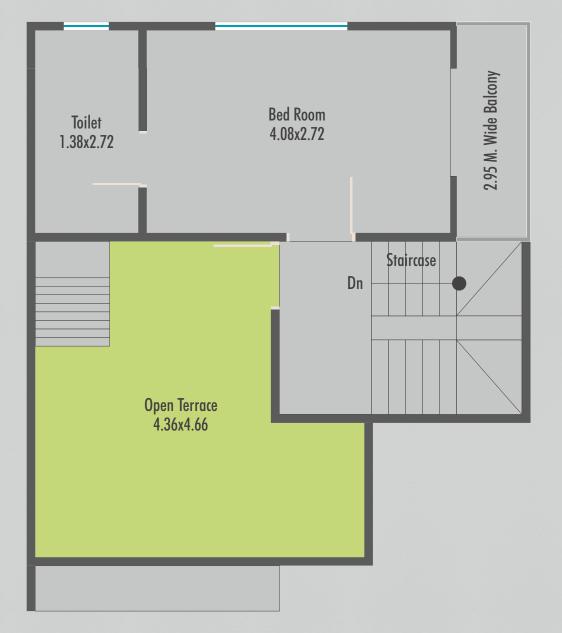

Second Floor Plan

Ground Floor Plan Second Floor Plan Second Floor Plan

Ground Floor Plan Second Floor Plan Second Floor Plan

Ground Floor Plan First Floor Plan Second Floor Plan

Ground Floor Plan

- Internal RCC Road with Paver Block & Streetlight.
- Compound Wall in Each Bungalow.
- Underground & Overhead tank in all Bungalows.
- Underground Cabling for wire free Look in the Society.
- R.O. System for Each Bungalow for Health and Hygiene.