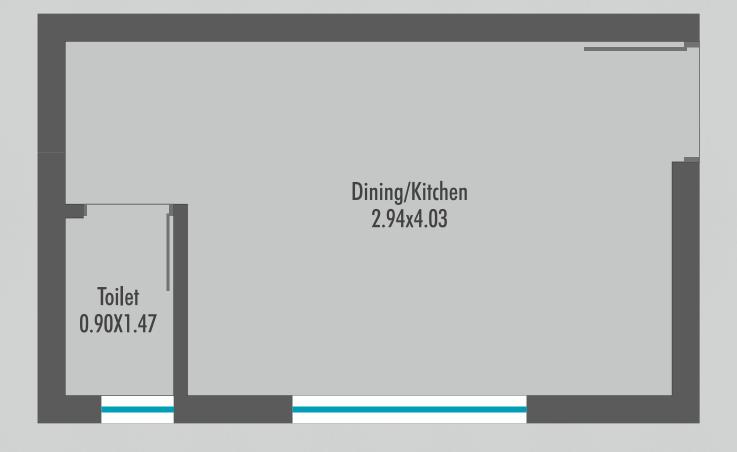

Second Floor Plan

Ground Floor Plan Second Floor Plan Second Floor Plan

Ground Floor Plan Second Floor Plan Second Floor Plan

Ground Floor Plan First Floor Plan Second Floor Plan

Ground Floor Plan

- Internal RCC Road with Paver Block & Streetlight.
- Compound Wall in Each Bungalow.
- Underground & Overhead tank in all Bungalows.
- Underground Cabling for wire free Look in the Society.
- R.O. System for Each Bungalow for Health and Hygiene.