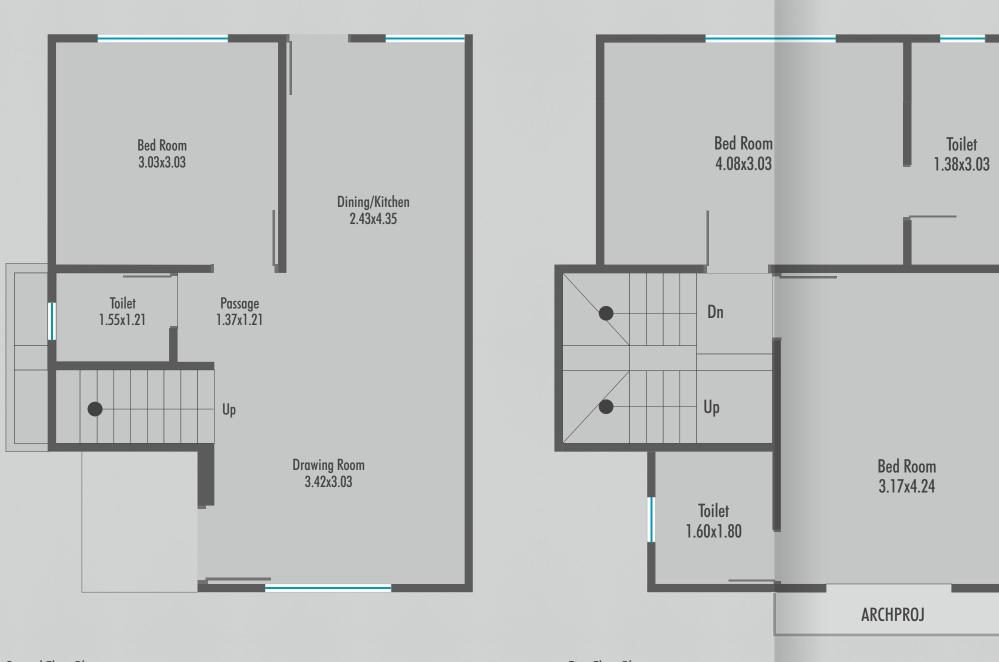

Second Floor Plan

Ground Floor Plan Second Floor Plan Second Floor Plan

Ground Floor Plan Second Floor Plan Second Floor Plan

Ground Floor Plan First Floor Plan Second Floor Plan

Ground Floor Plan

- Internal RCC Road with Paver Block & Streetlight.
- Compound Wall in Each Bungalow.
- Underground & Overhead tank in all Bungalows.
- Underground Cabling for wire free Look in the Society.
- R.O. System for Each Bungalow for Health and Hygiene.