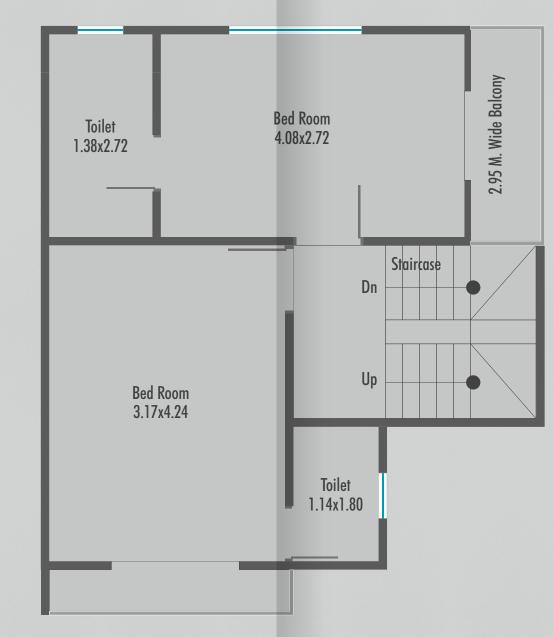

Second Floor Plan

Ground Floor Plan Second Floor Plan Second Floor Plan

Ground Floor Plan Second Floor Plan Second Floor Plan

Ground Floor Plan First Floor Plan Second Floor Plan

Ground Floor Plan

- Internal RCC Road with Paver Block & Streetlight.
- Compound Wall in Each Bungalow.
- Underground & Overhead tank in all Bungalows.
- Underground Cabling for wire free Look in the Society.
- R.O. System for Each Bungalow for Health and Hygiene.