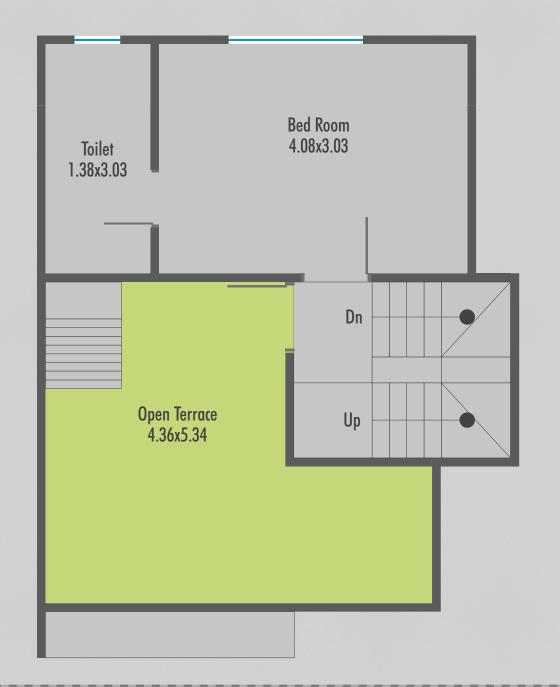

Second Floor Plan

Ground Floor Plan Second Floor Plan Second Floor Plan

Ground Floor Plan Second Floor Plan Second Floor Plan

Ground Floor Plan First Floor Plan Second Floor Plan

Ground Floor Plan

- Internal RCC Road with Paver Block & Streetlight.
- Compound Wall in Each Bungalow.
- Underground & Overhead tank in all Bungalows.
- Underground Cabling for wire free Look in the Society.
- R.O. System for Each Bungalow for Health and Hygiene.