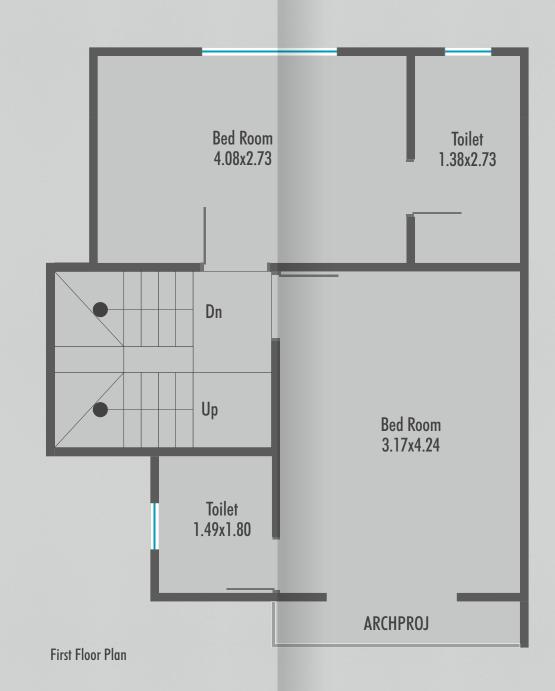

Second Floor Plan

Ground Floor Plan Second Floor Plan Second Floor Plan

Ground Floor Plan Second Floor Plan Second Floor Plan

Ground Floor Plan First Floor Plan Second Floor Plan

Ground Floor Plan

- Internal RCC Road with Paver Block & Streetlight.
- Compound Wall in Each Bungalow.
- Underground & Overhead tank in all Bungalows.
- Underground Cabling for wire free Look in the Society.
- R.O. System for Each Bungalow for Health and Hygiene.