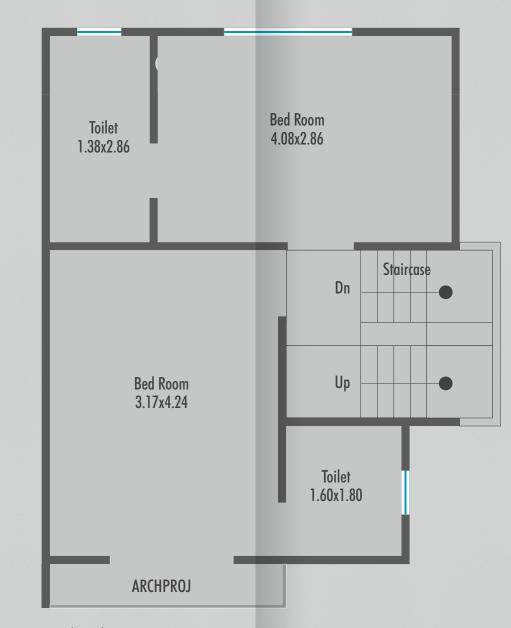

Second Floor Plan

Ground Floor Plan Second Floor Plan Second Floor Plan

Ground Floor Plan Second Floor Plan Second Floor Plan

Ground Floor Plan First Floor Plan Second Floor Plan

Ground Floor Plan

- Internal RCC Road with Paver Block & Streetlight.
- Compound Wall in Each Bungalow.
- Underground & Overhead tank in all Bungalows.
- Underground Cabling for wire free Look in the Society.
- R.O. System for Each Bungalow for Health and Hygiene.