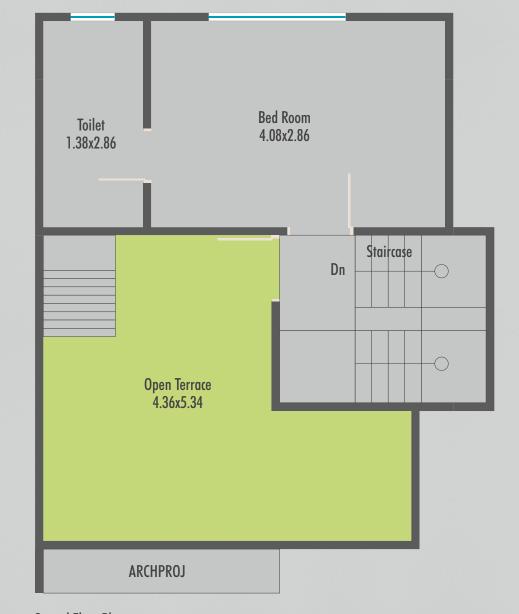

Second Floor Plan

Ground Floor Plan Second Floor Plan Second Floor Plan

Ground Floor Plan Second Floor Plan Second Floor Plan

Ground Floor Plan First Floor Plan Second Floor Plan

Ground Floor Plan

- Internal RCC Road with Paver Block & Streetlight.
- Compound Wall in Each Bungalow.
- Underground & Overhead tank in all Bungalows.
- Underground Cabling for wire free Look in the Society.
- R.O. System for Each Bungalow for Health and Hygiene.