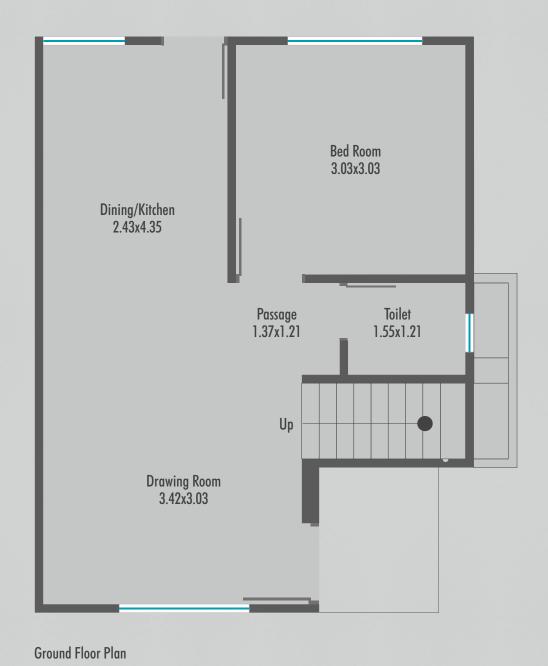

Second Floor Plan

Ground Floor Plan Second Floor Plan Second Floor Plan

Ground Floor Plan Second Floor Plan Second Floor Plan

Ground Floor Plan First Floor Plan Second Floor Plan

Ground Floor Plan

- Internal RCC Road with Paver Block & Streetlight.
- Compound Wall in Each Bungalow.
- Underground & Overhead tank in all Bungalows.
- Underground Cabling for wire free Look in the Society.
- R.O. System for Each Bungalow for Health and Hygiene.