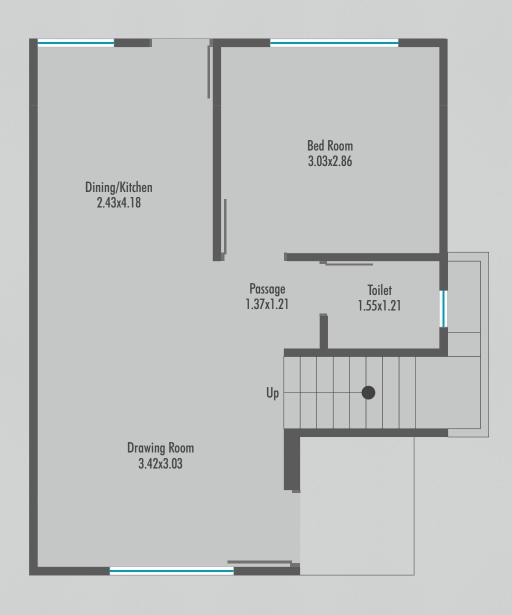

Second Floor Plan

Ground Floor Plan Second Floor Plan Second Floor Plan

Ground Floor Plan Second Floor Plan Second Floor Plan

Ground Floor Plan First Floor Plan Second Floor Plan

Ground Floor Plan

- Internal RCC Road with Paver Block & Streetlight.
- Compound Wall in Each Bungalow.
- Underground & Overhead tank in all Bungalows.
- Underground Cabling for wire free Look in the Society.
- R.O. System for Each Bungalow for Health and Hygiene.