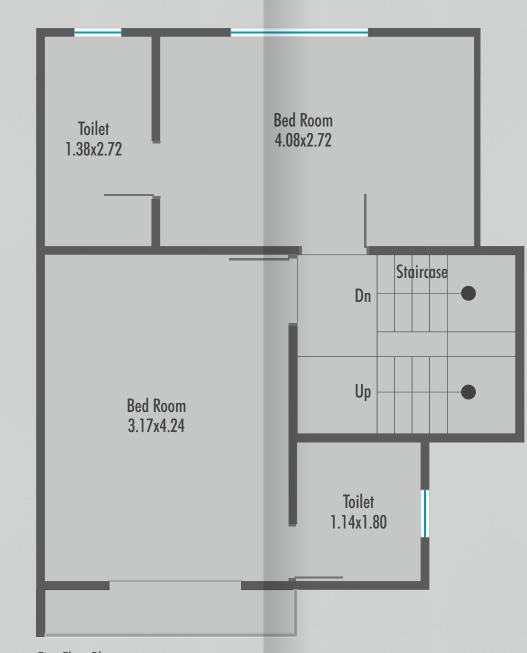

Second Floor Plan

Ground Floor Plan Second Floor Plan Second Floor Plan

Ground Floor Plan Second Floor Plan Second Floor Plan

Ground Floor Plan First Floor Plan Second Floor Plan

Ground Floor Plan

- Internal RCC Road with Paver Block & Streetlight.
- Compound Wall in Each Bungalow.
- Underground & Overhead tank in all Bungalows.
- Underground Cabling for wire free Look in the Society.
- R.O. System for Each Bungalow for Health and Hygiene.