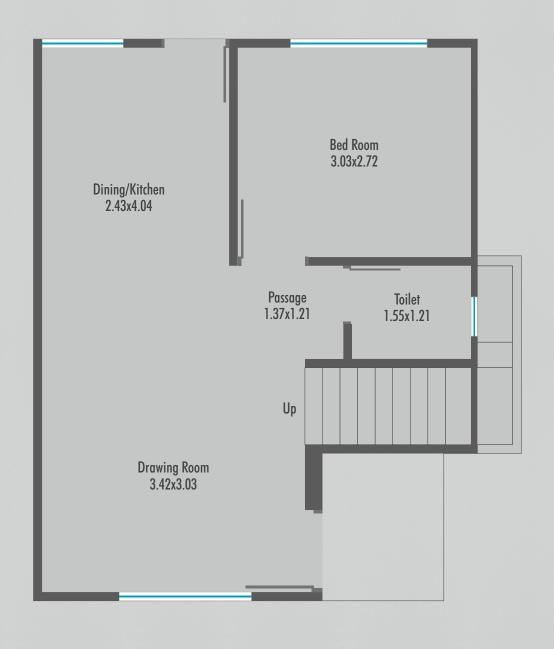

Second Floor Plan

Ground Floor Plan Second Floor Plan Second Floor Plan

Ground Floor Plan Second Floor Plan Second Floor Plan

Ground Floor Plan First Floor Plan Second Floor Plan

Ground Floor Plan

- Internal RCC Road with Paver Block & Streetlight.
- Compound Wall in Each Bungalow.
- Underground & Overhead tank in all Bungalows.
- Underground Cabling for wire free Look in the Society.
- R.O. System for Each Bungalow for Health and Hygiene.