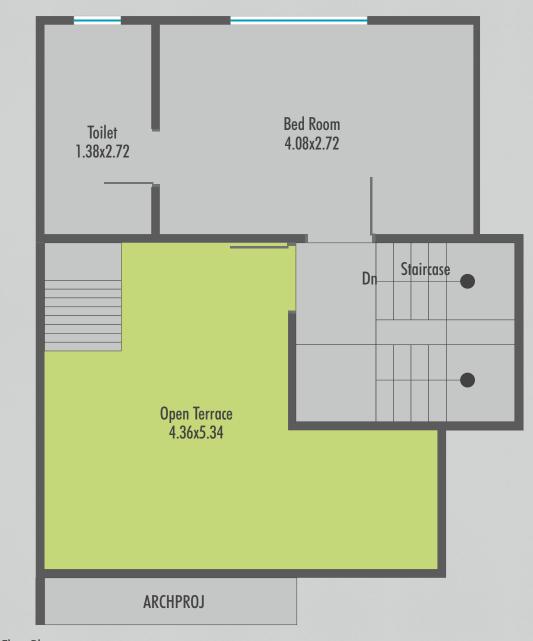

Second Floor Plan

Ground Floor Plan Second Floor Plan Second Floor Plan

Ground Floor Plan Second Floor Plan Second Floor Plan

Ground Floor Plan First Floor Plan Second Floor Plan

Ground Floor Plan

- Internal RCC Road with Paver Block & Streetlight.
- Compound Wall in Each Bungalow.
- Underground & Overhead tank in all Bungalows.
- Underground Cabling for wire free Look in the Society.
- R.O. System for Each Bungalow for Health and Hygiene.

- Name Plate for bungalow to
   Maintain the Uniformity.
- Anti Termite Treatment.
- Impressive Stair Railing.
- Open Terrace Finished with water Proofing China Mosaic Tiles Flooring.

Flooring: 600 x 600 Vitrified Tiles Flooring in All Rooms.