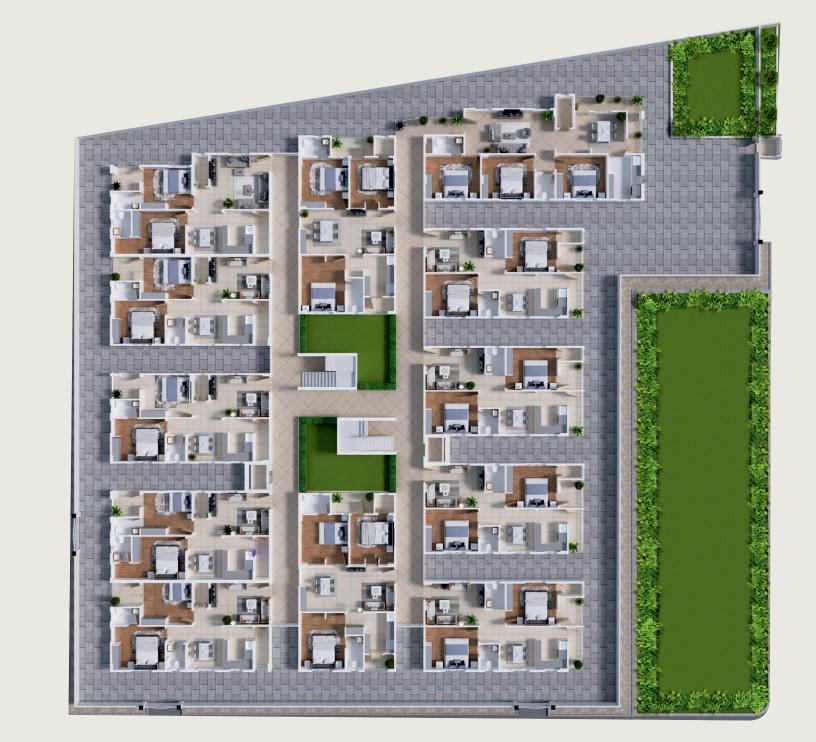

#### Introducing a New Standard of Living

Designed to inspire a peaceful and uncomplicated lifestyle, Charan Royal Palace Apartment is a G+5 storey residential building with stylish 2 and 3- bedroom apartments offering welcoming living spaces, where you can relax and unwind in an oasis of peace and comfort.

#### PROJECT HIGHLIGHTS

- RERA Approved Project
- Total 60 Units
- Vaastu compliant
- 1070 Sft , 1180 Sft ,1200 Sft, 1560 Sft
- Reputed promoter
- Strategic location
- Avenue plantation
- Street lighting
- 24-hr Water supply
- Generators for Power backup
- 24-hr Security with CC cameras
- Plugin Facilities for all Electrical cars/Bikes Every Flat

#### A Home That Makes An Instant Impression

Charan royal palace is a peaceful interlude into paradise to Fill your senses with great sceneries and luxury. A home where every detail will bring serenity to the moments you spend here with your loved ones.