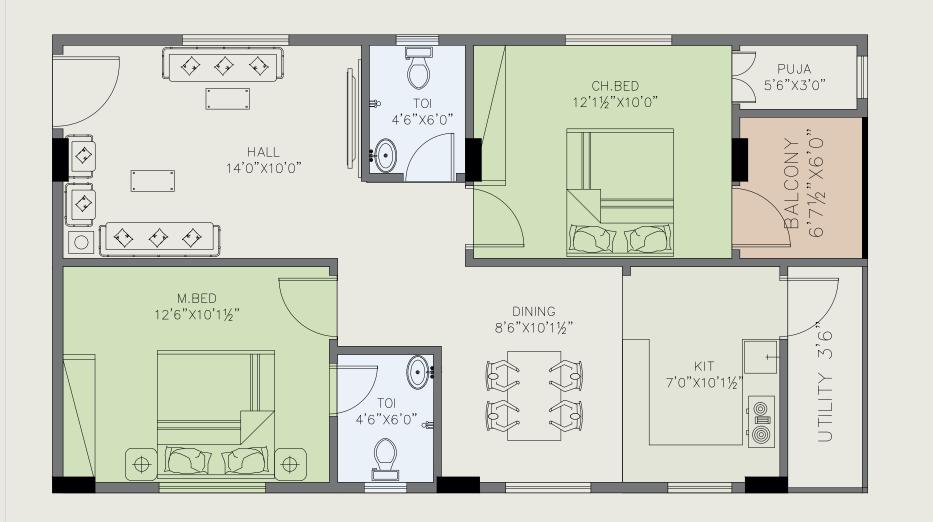

East Facing Flat- **3BHK**SALEABLE AREA **1285** SQFT

West Facing Flat-**3BHK**SALEABLE AREA **1560** SQFT

East Facing Flat- **2BHK**SALEABLE AREA **1070** SQFT

East Facing Flat- **2BHK**SALEABLE AREA **1180** SQFT

West Facing Flat- 2BHK
SALEABLE AREA
1070 SQFT