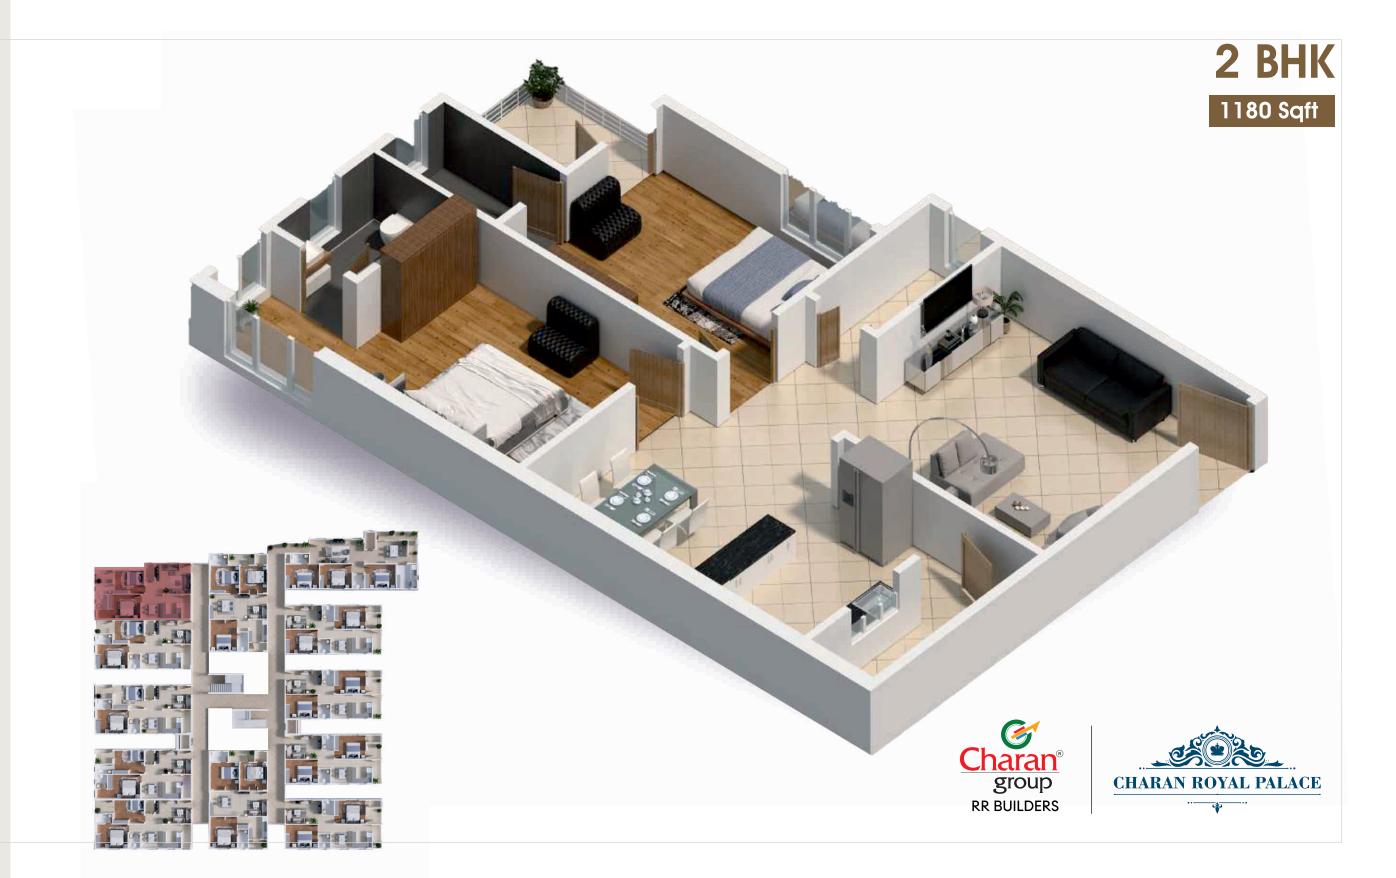

East Facing Flat- **3BHK**SALEABLE AREA **1285** SQFT

West Facing Flat-**3BHK**SALEABLE AREA **1560** SQFT

East Facing Flat- **2BHK**SALEABLE AREA **1070** SQFT

East Facing Flat- **2BHK**SALEABLE AREA **1180** SQFT