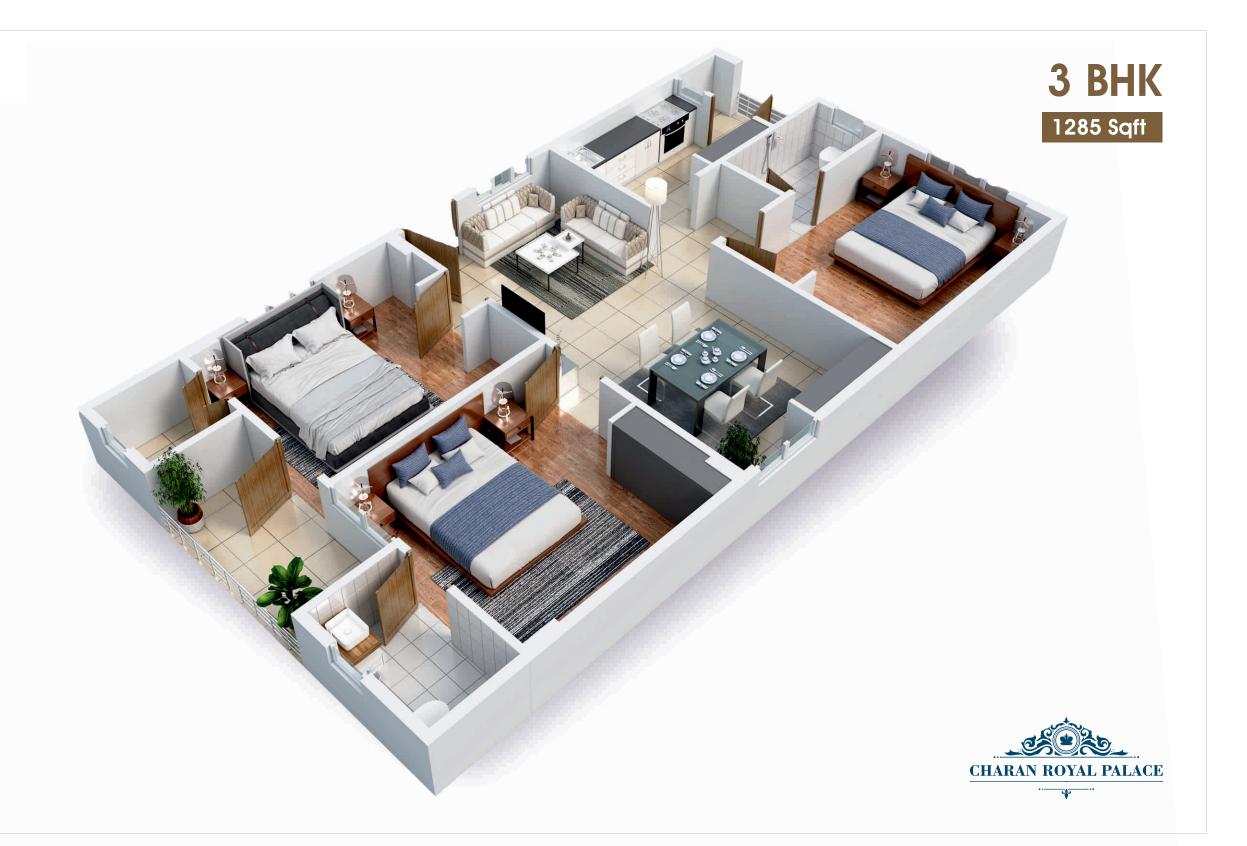

East Facing Flat- **3BHK**SALEABLE AREA **1285** SQFT

West Facing Flat-**3BHK**SALEABLE AREA **1560** SQFT

East Facing Flat- **2BHK**SALEABLE AREA **1070** SQFT

East Facing Flat- **2BHK**SALEABLE AREA **1180** SQFT