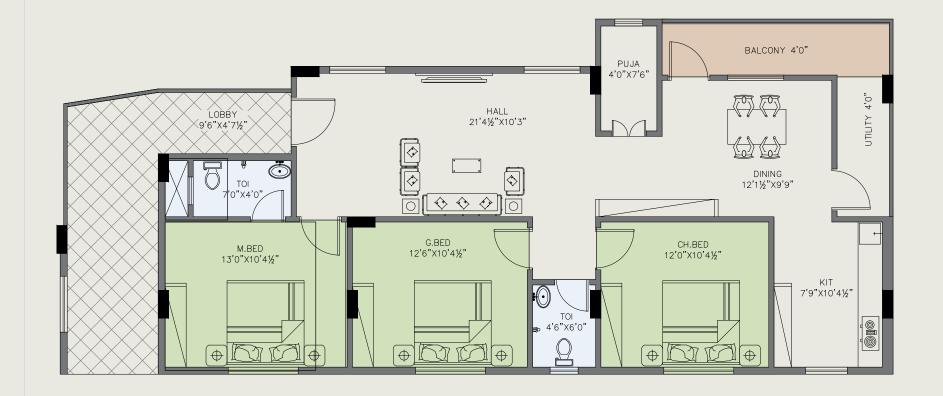

East Facing Flat- **3BHK**SALEABLE AREA **1285** SQFT

West Facing Flat-**3BHK**SALEABLE AREA **1560** SQFT

East Facing Flat- **2BHK**SALEABLE AREA **1070** SQFT

East Facing Flat- **2BHK**SALEABLE AREA **1180** SQFT