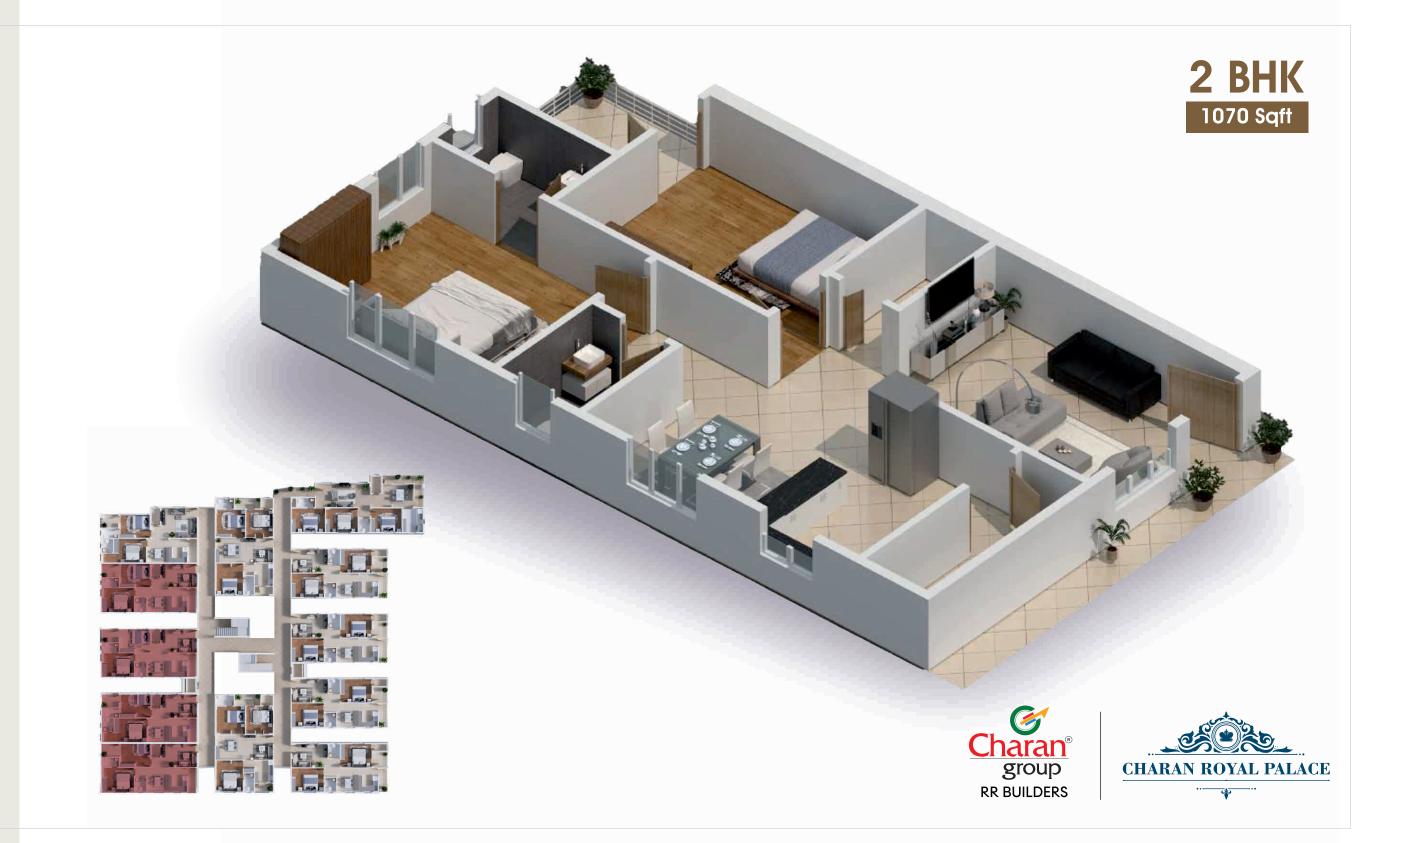

East Facing Flat- **3BHK**SALEABLE AREA **1285** SQFT

West Facing Flat-**3BHK**SALEABLE AREA **1560** SQFT

East Facing Flat- **2BHK**SALEABLE AREA **1070** SQFT

East Facing Flat- **2BHK**SALEABLE AREA **1180** SQFT

West Facing Flat- 2BHK
SALEABLE AREA
1070 SQFT