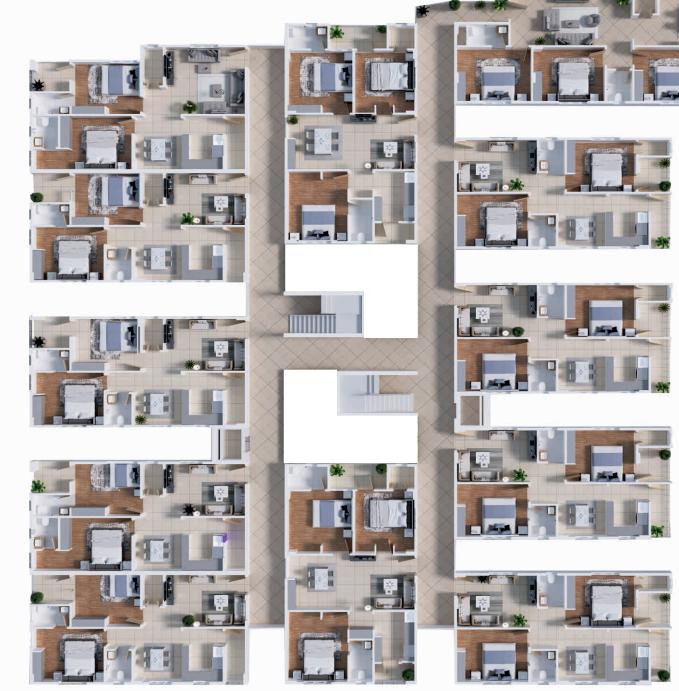

#### Introducing a New Standard of Living

Designed to inspire a peaceful and uncomplicated lifestyle, Charan Royal Palace Apartment is a G+5 storey residential building with stylish 2 and 3- bedroom apartments offering welcoming living spaces, where you can relax and unwind in an oasis of peace and comfort.

#### PROJECT HIGHLIGHTS

- RERA Approved Project
- Total 60 Units
- Vaastu compliant
- 1070 Sft , 1180 Sft ,1200 Sft, 1560 Sft
- Reputed promoter
- Strategic location
- Avenue plantation
- Street lighting
- 24-hr Water supply
- Generators for Power backup
- 24-hr Security with CC cameras
- Plugin Facilities for all Electrical cars/Bikes Every Flat