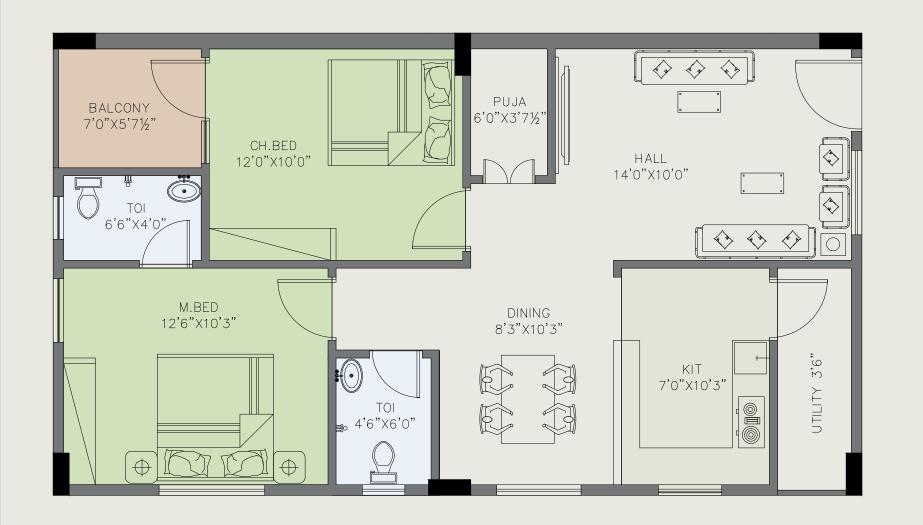

East Facing Flat- **3BHK**SALEABLE AREA **1285** SQFT

West Facing Flat-**3BHK**SALEABLE AREA **1560** SQFT

East Facing Flat- **2BHK**SALEABLE AREA **1070** SQFT

East Facing Flat- **2BHK**SALEABLE AREA **1180** SQFT

West Facing Flat- 2BHK
SALEABLE AREA
1070 SQFT