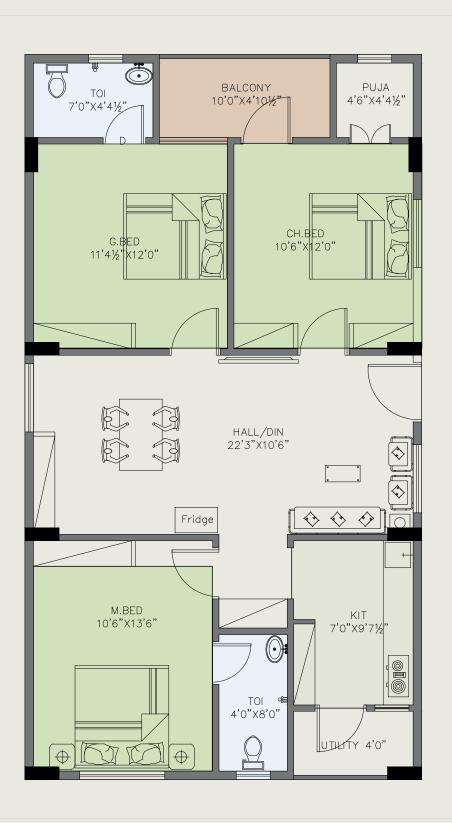

East Facing Flat- **3BHK**SALEABLE AREA **1285** SQFT

West Facing Flat-**3BHK**SALEABLE AREA **1560** SQFT

East Facing Flat- **2BHK**SALEABLE AREA **1070** SQFT

East Facing Flat- **2BHK**SALEABLE AREA **1180** SQFT