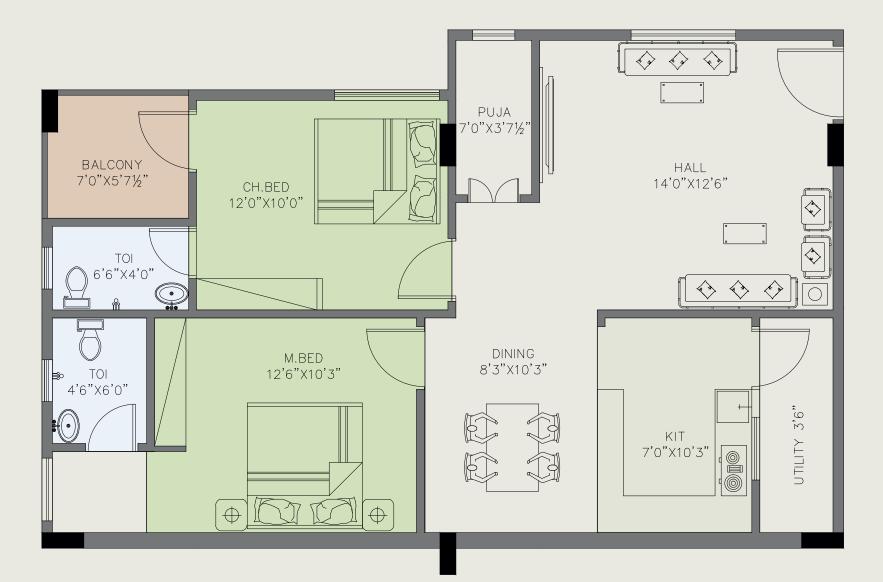

East Facing Flat- **3BHK**SALEABLE AREA **1285** SQFT

West Facing Flat-**3BHK**SALEABLE AREA **1560** SQFT

East Facing Flat- **2BHK**SALEABLE AREA **1070** SQFT

East Facing Flat- **2BHK**SALEABLE AREA **1180** SQFT