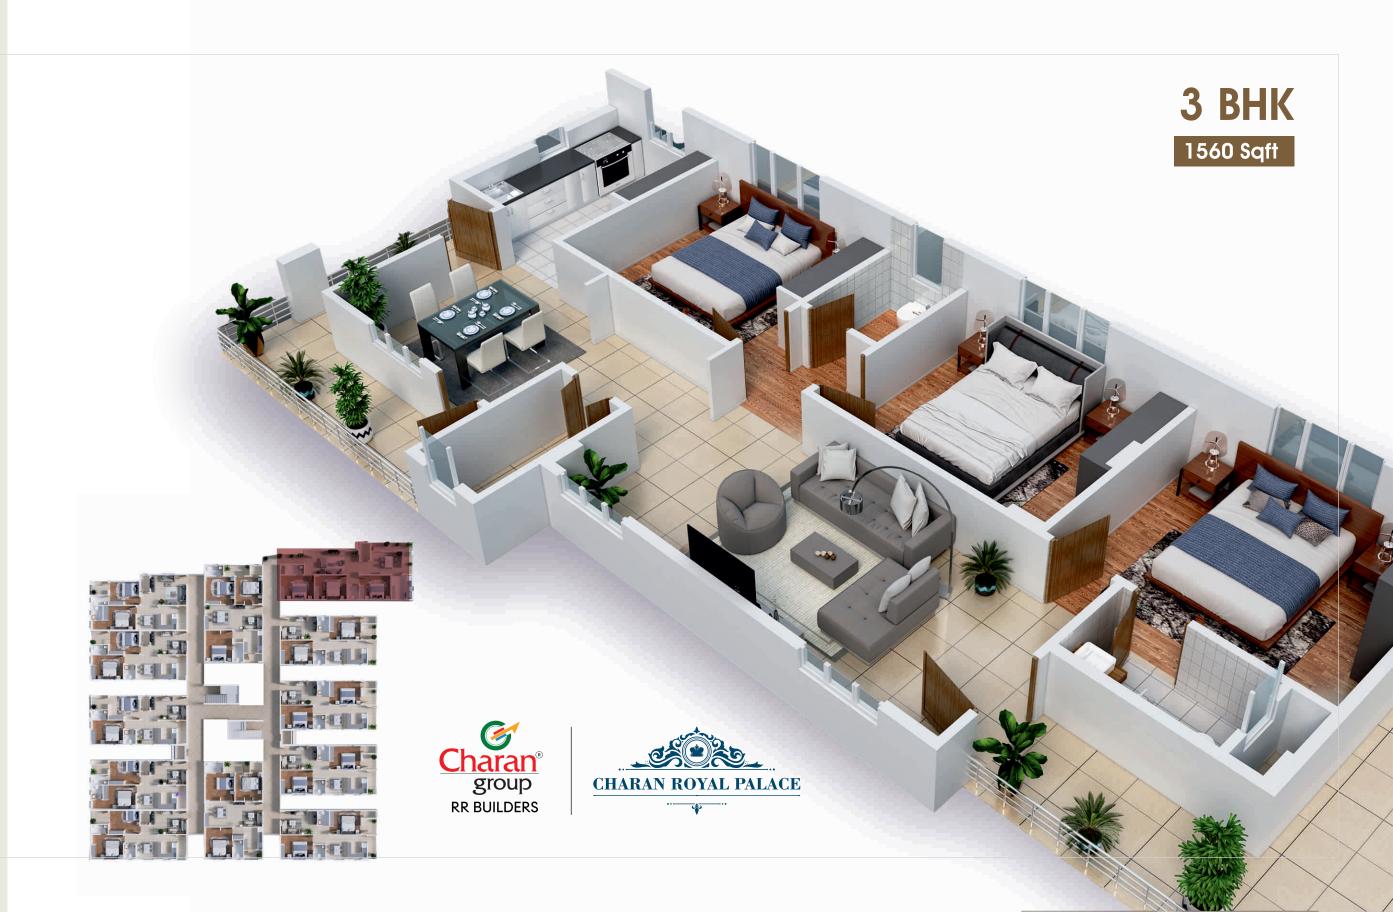

East Facing Flat- **3BHK**SALEABLE AREA **1285** SQFT

West Facing Flat-**3BHK**SALEABLE AREA **1560** SQFT

East Facing Flat- **2BHK**SALEABLE AREA **1070** SQFT

East Facing Flat- **2BHK**SALEABLE AREA **1180** SQFT