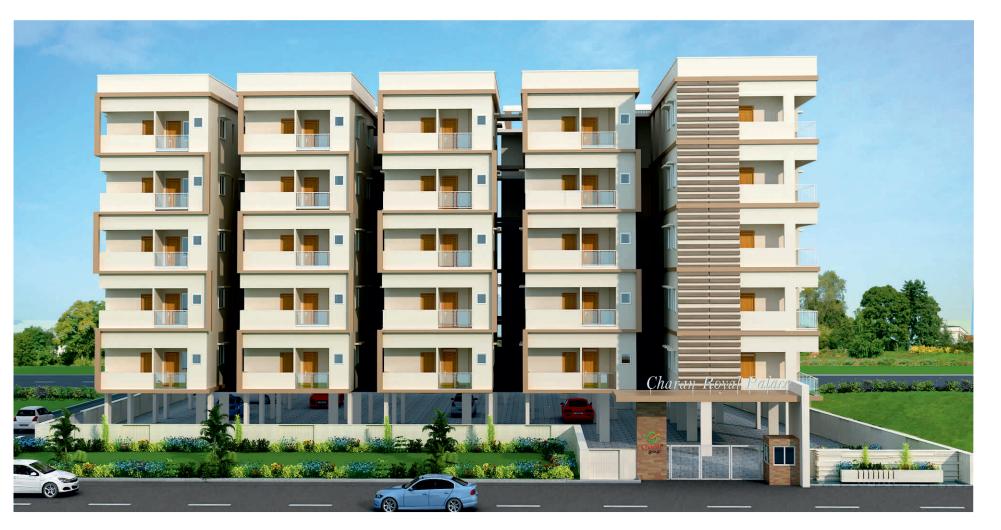

#### Introducing a New Standard of Living

Designed to inspire a peaceful and uncomplicated lifestyle, Charan Royal Palace Apartment is a G+5 storey residential building with stylish 2 and 3- bedroom apartments offering welcoming living spaces, where you can relax and unwind in an oasis of peace and comfort.

#### PROJECT HIGHLIGHTS

- RERA Approved Project
- Total 60 Units
- Vaastu compliant
- 1070 Sft , 1180 Sft ,1200 Sft, 1560 Sft
- Reputed promoter
- Strategic location
- Avenue plantation
- Street lighting
- 24-hr Water supply
- Generators for Power backup
- 24-hr Security with CC cameras
- Plugin Facilities for all Electrical cars/Bikes Every Flat