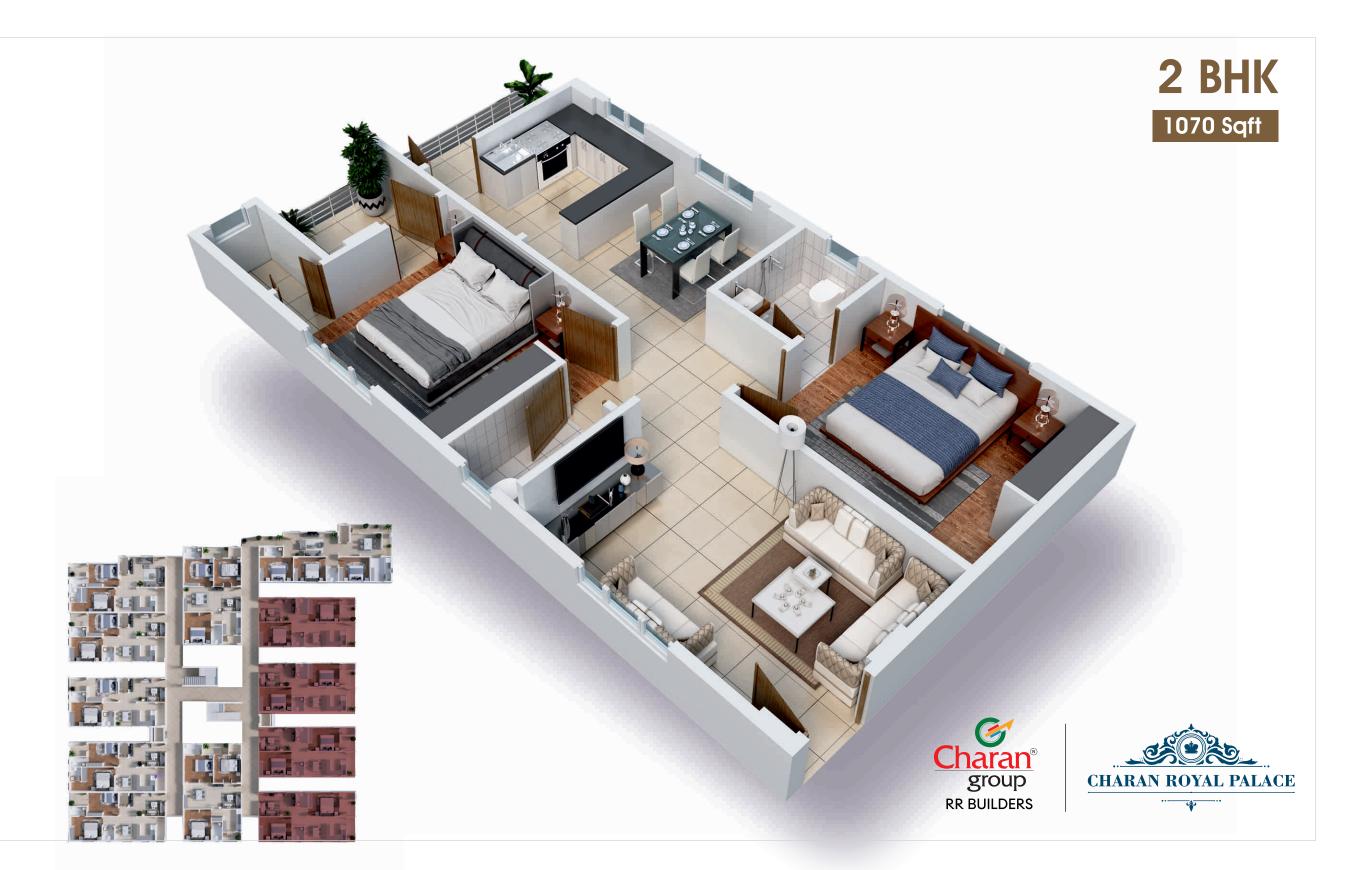

East Facing Flat- **3BHK**SALEABLE AREA **1285** SQFT

West Facing Flat-**3BHK**SALEABLE AREA **1560** SQFT

East Facing Flat- **2BHK**SALEABLE AREA **1070** SQFT

East Facing Flat- **2BHK**SALEABLE AREA **1180** SQFT

West Facing Flat- 2BHK
SALEABLE AREA
1070 SQFT