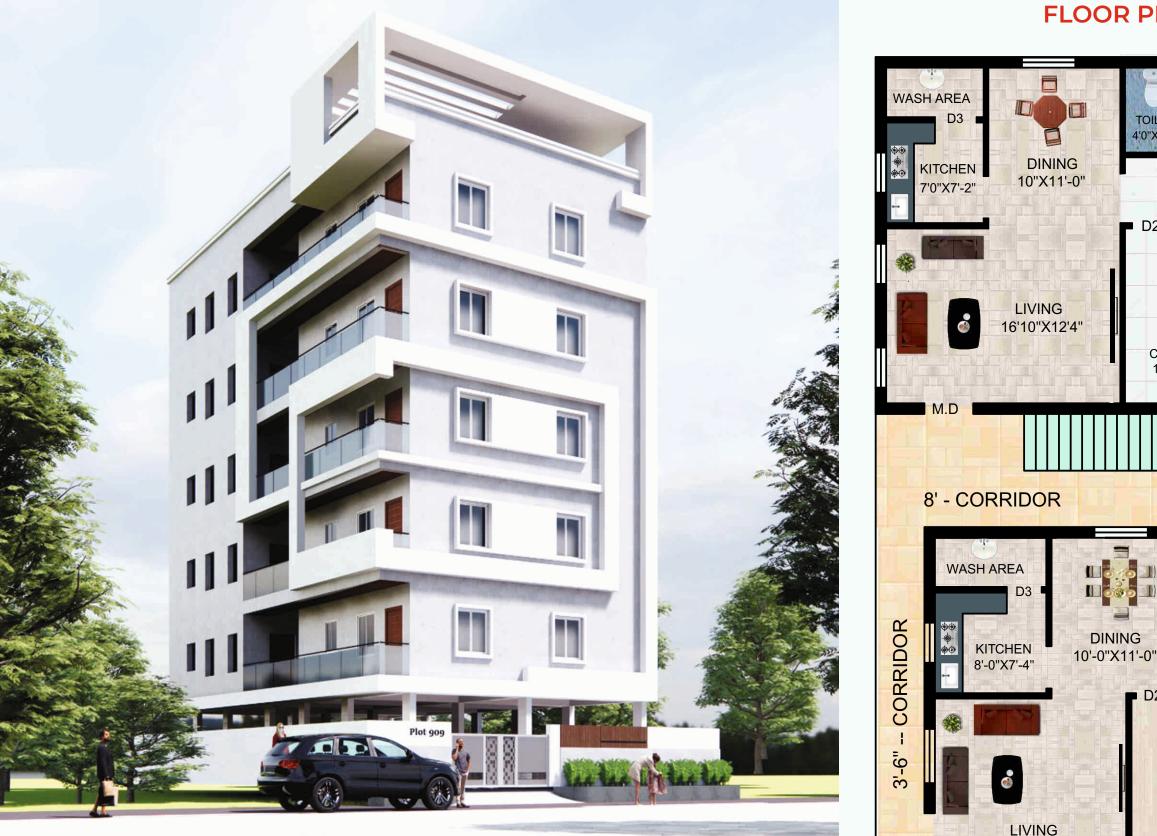

## **FLOOR PLAN**

# Come, Live **YOUR DREAM** at Sri Gayathri Constructions

Each Flat Area = 1148 Sqft.

13'-9"X12'-4"

M.D

TOILET D

4'0"X6'0"

D2

D2