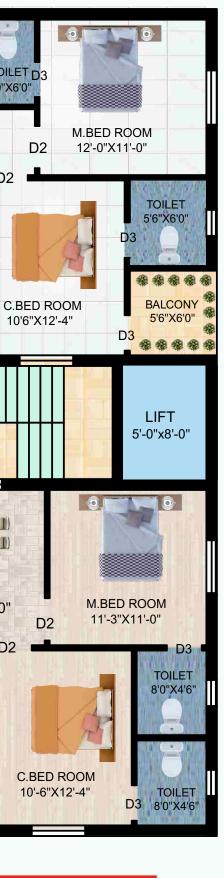

## **FLOOR PLAN**

# Come, Live **YOUR DREAM** at Sri Gayathri Constructions

Each Flat Area = 1148 Sqft.

13'-9"X12'-4"

M.D

TOILET D

4'0"X6'0"

D2

D2