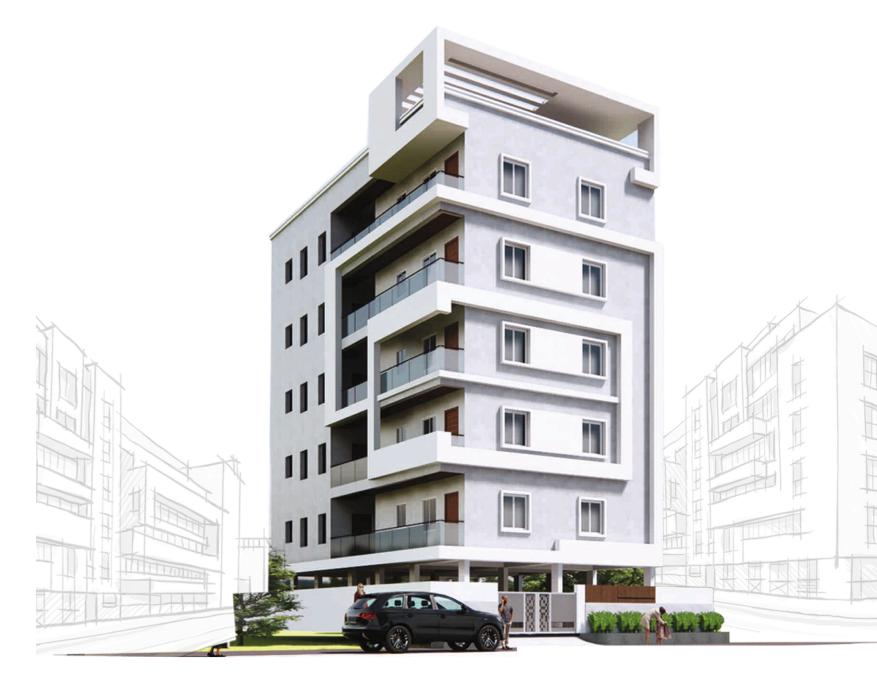

# Come, Live **YOUR DREAM** at Sri Gayathri Constructions

Each Flat Area = 1148 Sqft.

13'-9"X12'-4"

M.D

TOILET D

4'0"X6'0"

D2

D2