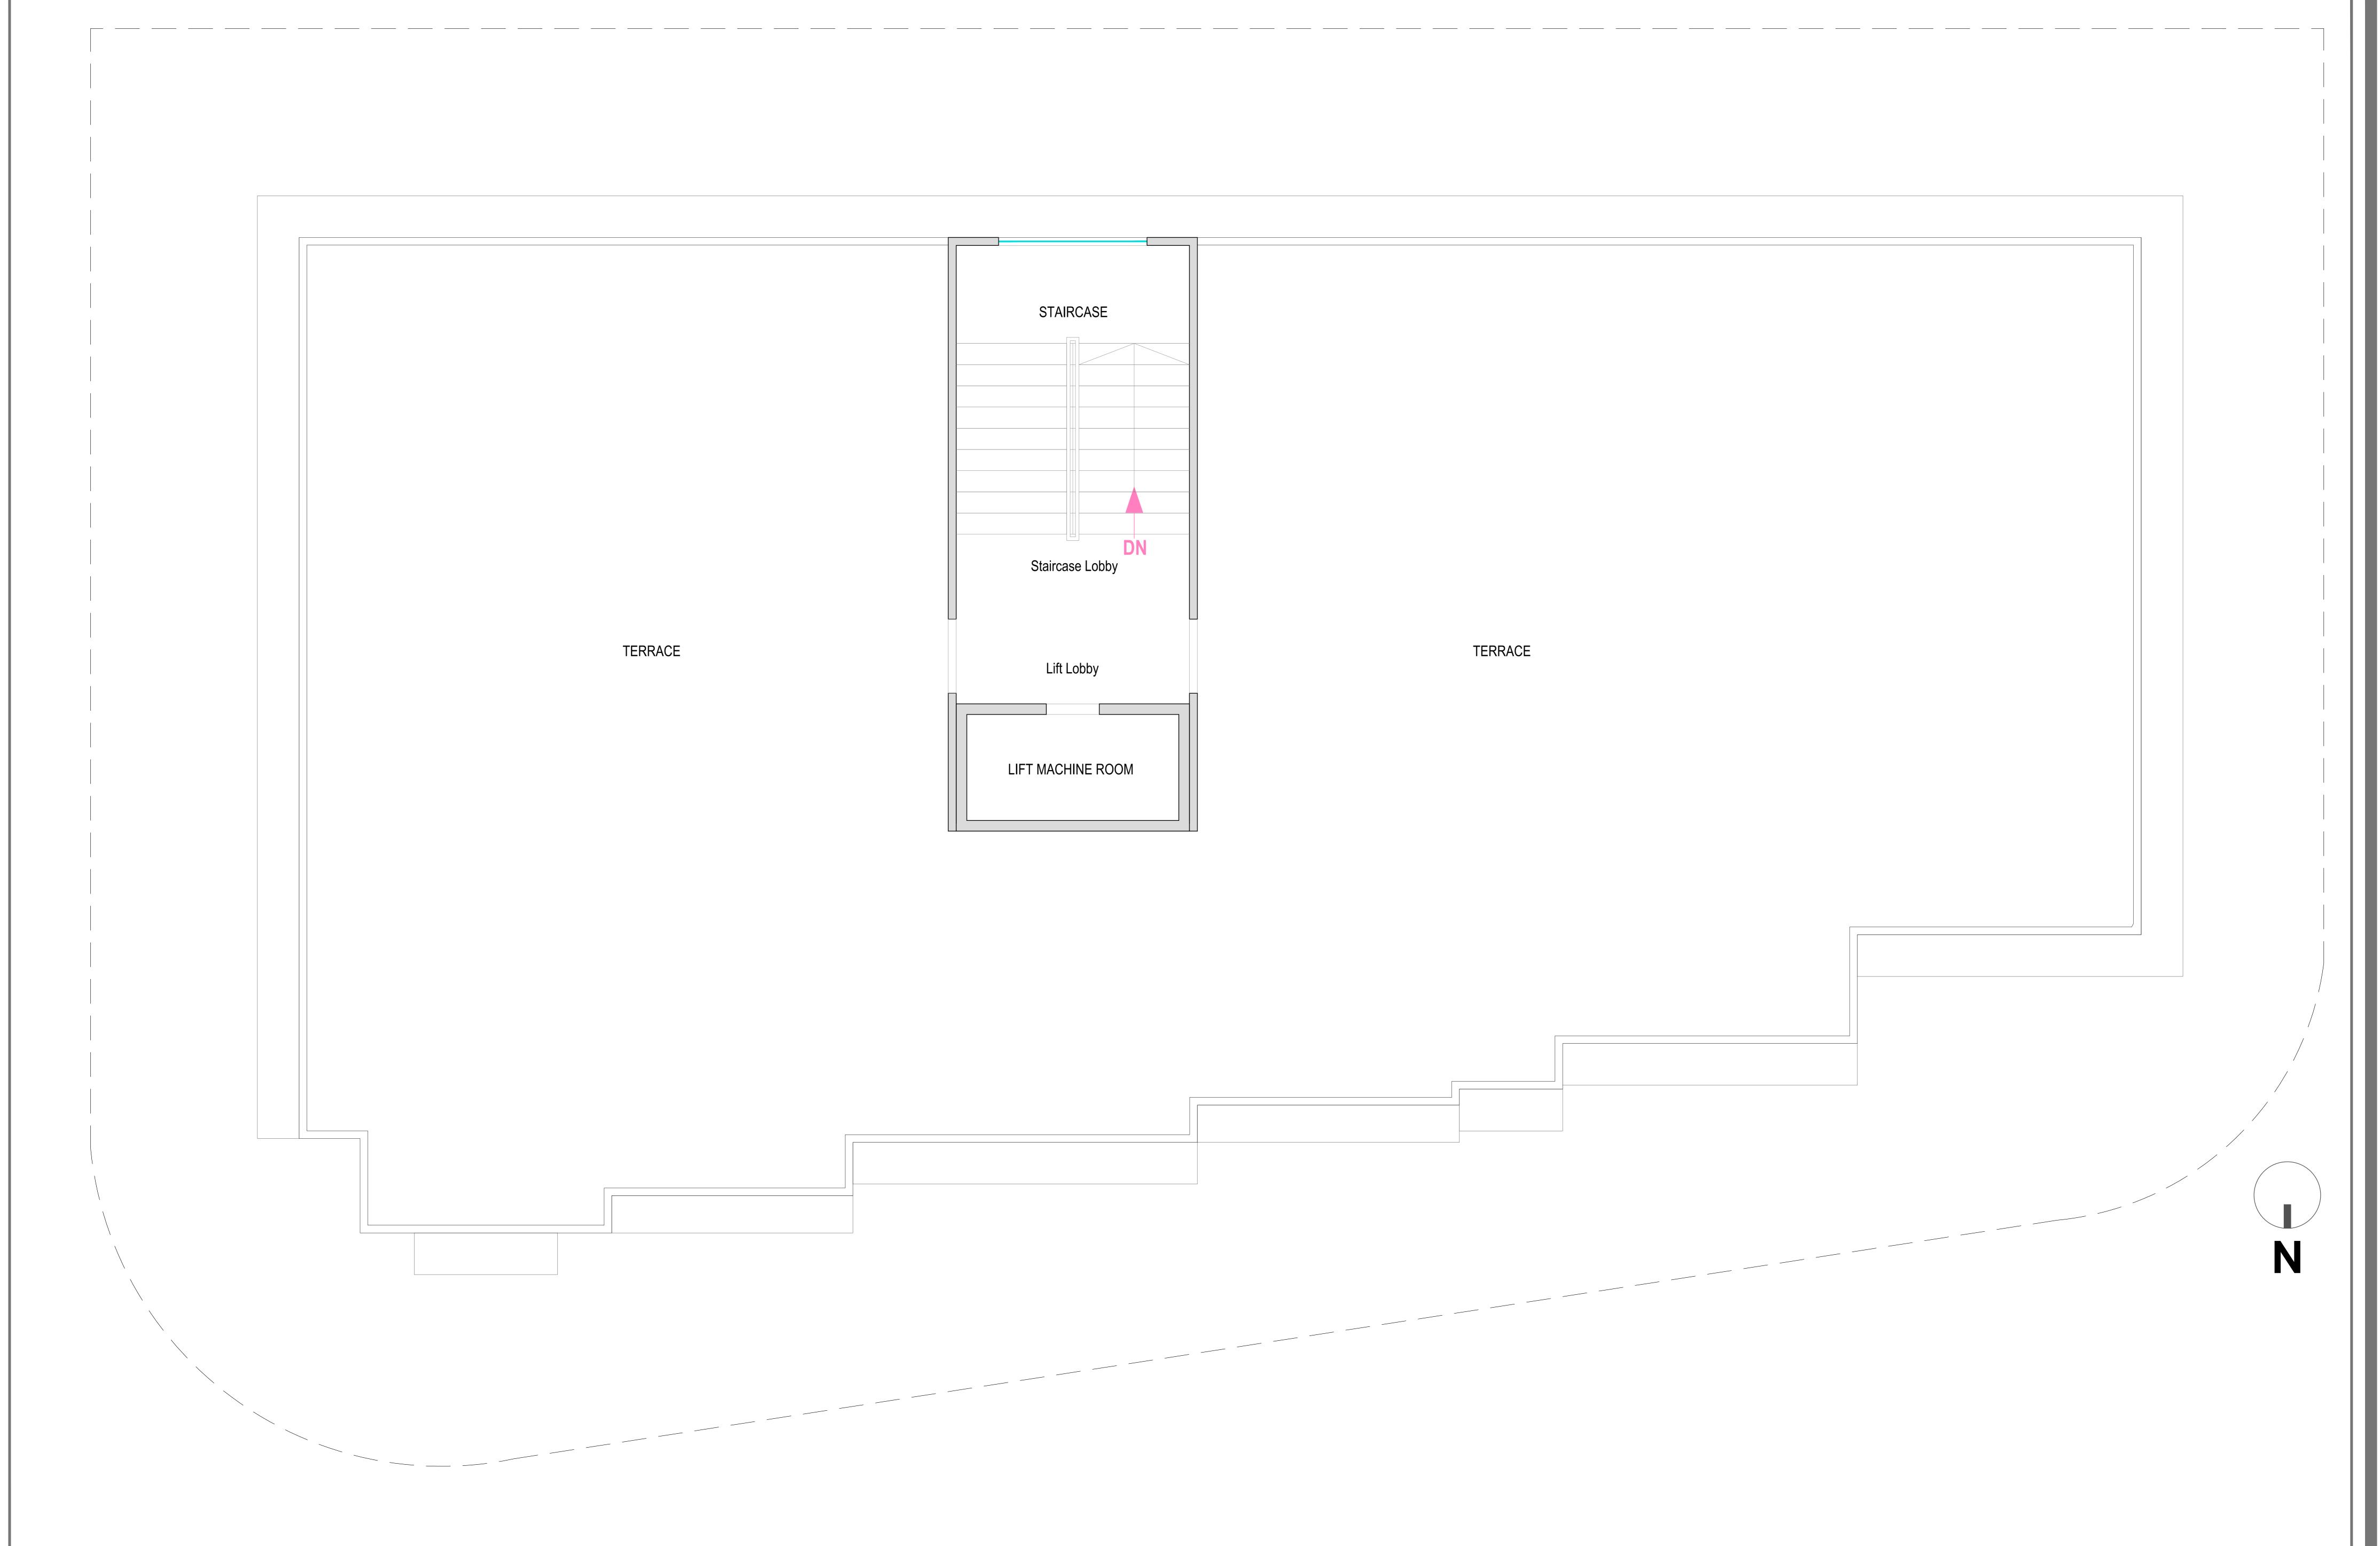

#### AMENITIES

- POWER BACKUP / GENERATOR FOR LIFT AND ESSENTIAL COMMON LIGHTINGS FOR THE ENTIRE PREMISES
- ENERGY EFFICIENT DESIGN OF LIGHTINGS FOR COMMON AREAS AND ENTIRE PREMISES
- SECURE AND GATED PREMISES WITH 24X7 CCTV SECURITY SURVEILLANCE OF THE ENTIRE PREMISES
- COMMON SERVANT / DRIVER TOILET PROVISION ON GROUND FLOOR
- OPEN GARDEN AND COMMON AMENITIES, GREEN AREA FOR COMMON GATHERINGS ON TERRACE
- GREENERY, WATER BODY, GARDEN AND CHILDREN PLAY AREA ON THE GROUND FLOOR PROVIDING LIVELY EXPERIENCE