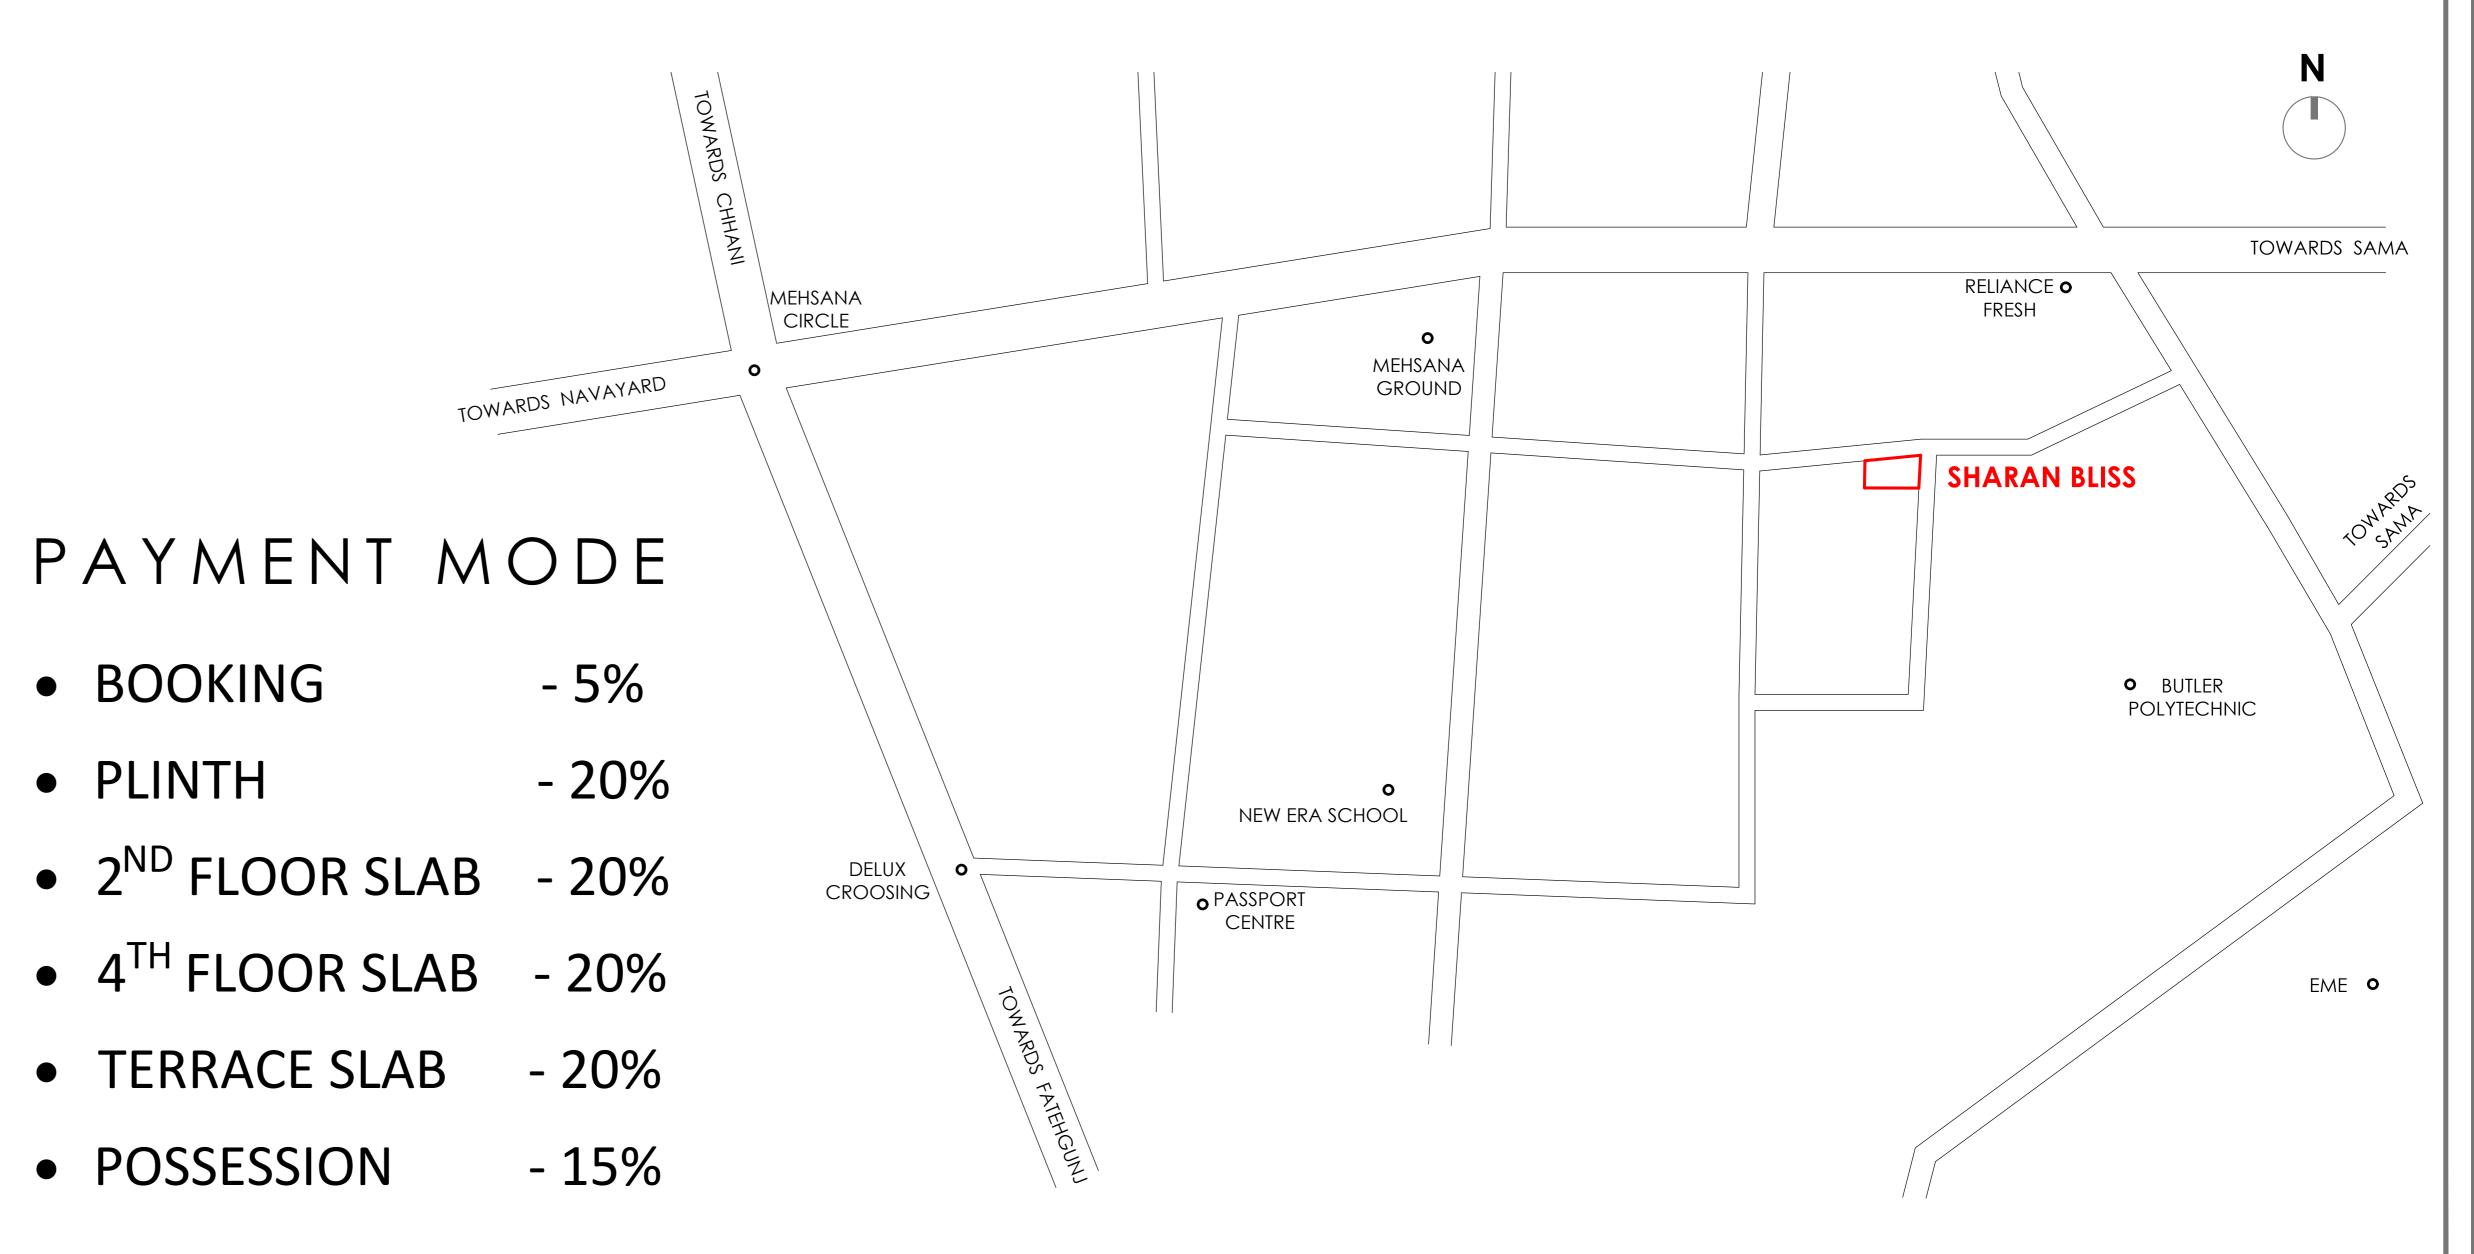

GE SYSTEMS.
- PROVISION FOR PIPED NATURAL GAS CONNECTION FROM VADODARA GAS LIMITED

#### AMENITIES

- POWER BACKUP / GENERATOR FOR LIFT AND ESSENTIAL COMMON LIGHTINGS FOR THE ENTIRE PREMISES
- ENERGY EFFICIENT DESIGN OF LIGHTINGS FOR COMMON AREAS AND ENTIRE PREMISES
- SECURE AND GATED PREMISES WITH 24X7 CCTV SECURITY SURVEILLANCE OF THE ENTIRE PREMISES
- COMMON SERVANT / DRIVER TOILET PROVISION ON GROUND FLOOR
- OPEN GARDEN AND COMMON AMENITIES, GREEN AREA FOR COMMON GATHERINGS ON TERRACE
- GREENERY, WATER BODY, GARDEN AND CHILDREN PLAY AREA ON THE GROUND FLOOR PROVIDING LIVELY EXPERIENCE

# SHARANBLISS

## **DEVELOPERS**

JAMS ASSOCIATES

PVT LTD

## STRUCTURAL ENGINEER

AASHUTOSH A DESAI

ARCHITECT

STUDIO DAVENPORT ABLAZE

Contact: +91 9099697000 / +91 9825095719

CONSULTING ENGINEERS



NOTE: THIS BROCHURE IS NOT LEGAL DOCUMENT OR PART OF ANY AGREEMENT, IT IS ONLY TO UNDERSTAND THE PROJECT

PAGE\_5