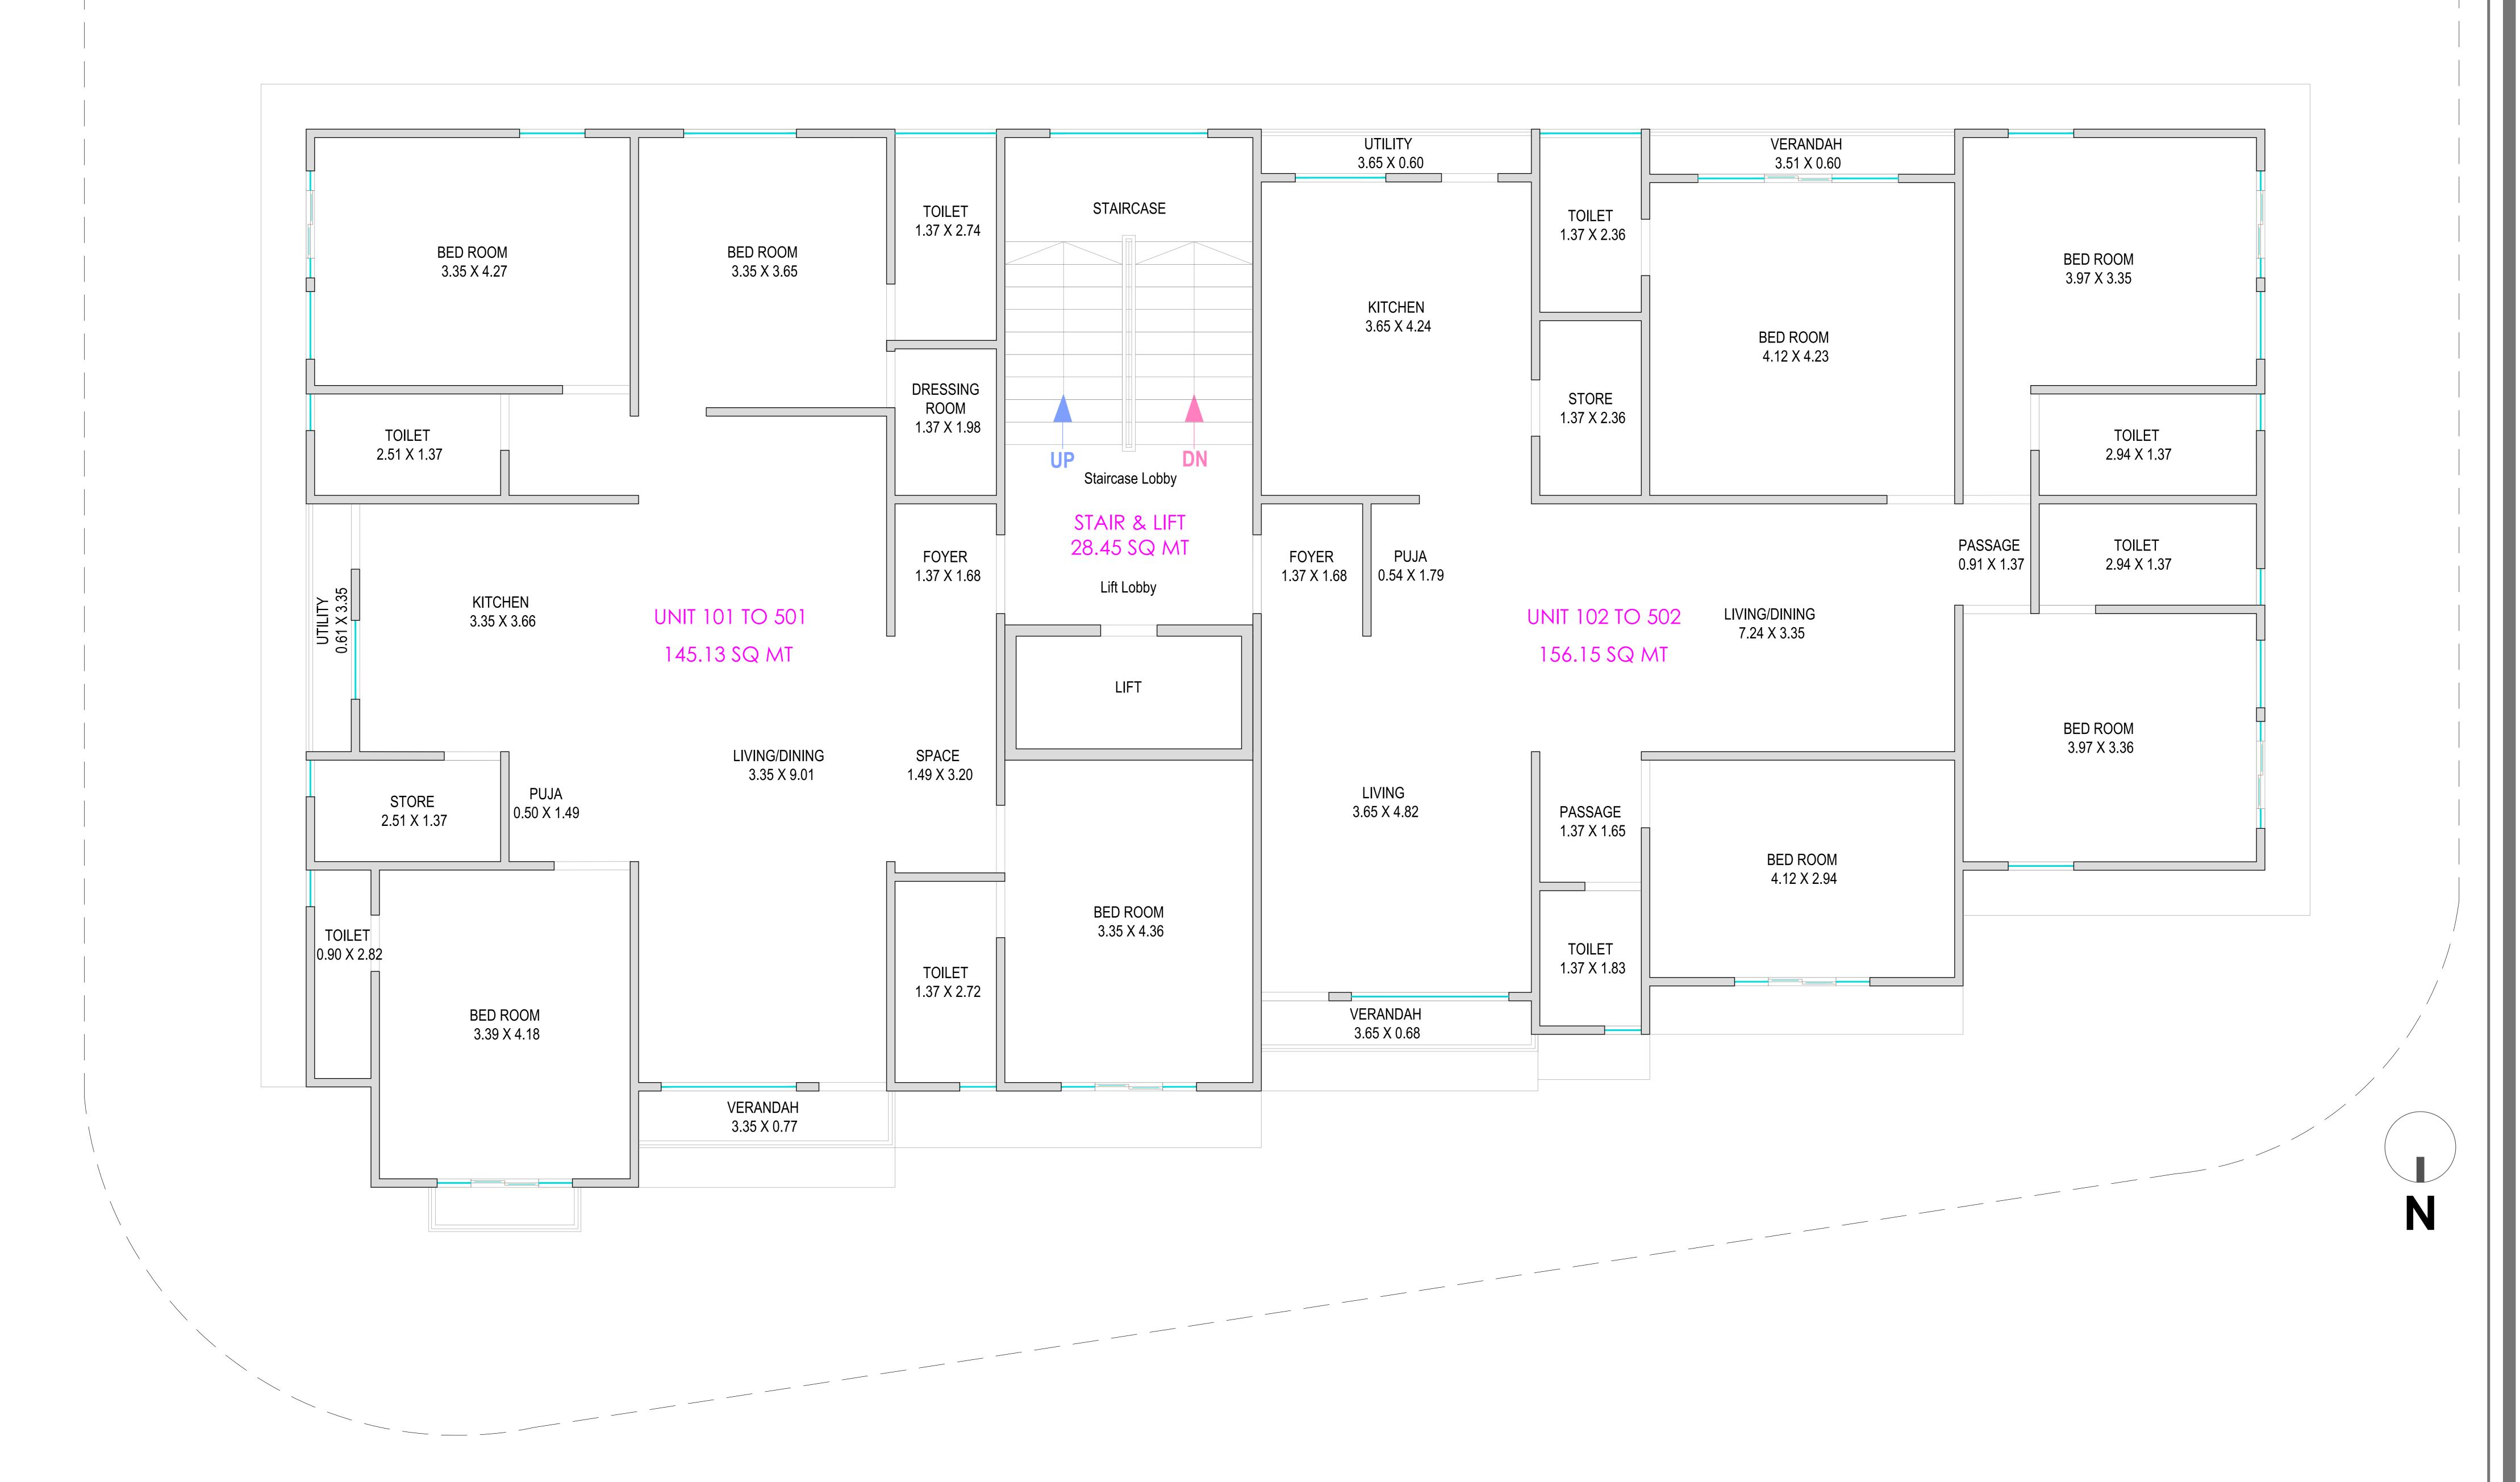

### SPECIFICATIONS

- EARTHQUAKE RESISTANT RCC DESIGN AND STRUCTURE
- PROVISION FOR RAINWATER HARVESTING WITHIN PREMISES
- PUJA AREA WITHIN EVERY APARTMENT
- BEST IN CLASS AND PREMIUM QUALITY AUTOMATIC
  PASSENGER LIFT / ELEVATOR
- PROVISION FOR FIRE SAFETY PIPING AND FIRE SAFETY EQUIPMENT ON EACH FLOOR
- ATTACHED BATHROOMS WITH BRANDED PREMIUM SANITARY WARE, FITTINGS, FIXTURES, AND ACCESSORIES IN ALL BATHROOMS.
- PROVISION FOR COMMON TOILET.
- PREMIUM QUALITY ELECTRICAL COPPER WIRING, MODULAR SWITCHES AND ACCESSORIES
- USE OF PREMIUM QUALITY VITRIFIED TILE FOR FLOORING AND ANTI-SKID FLOORING FOR BATHROOMS

- PREMIUM QUALITY PAINT ON INTERIOR AND EXTERIOR WALLS
- PREMIUM QUALITY MAIN DOOR AND FLUSH DOORS FOR ROOMS AND BATHROOMS
- PROVISION OF SEPARATE WATER
   TANKS FOR RESIDENT WATER USAGE
   AND FIRE SAFETY WITH UNDERGROUND
   AND OVERHEAD WATER TANKS.
   PROVISION OF UNDERGROUND BORE
   FOR SUPPLEMENTARY WATER NEEDS
- WITHIN MUNICIPAL LIMITS. ACCESS TO MUNICIPAL WATER AND SEWAGE SYSTEMS.
- PROVISION FOR PIPED NATURAL GAS CONNECTION FROM VADODARA GAS LIMITED