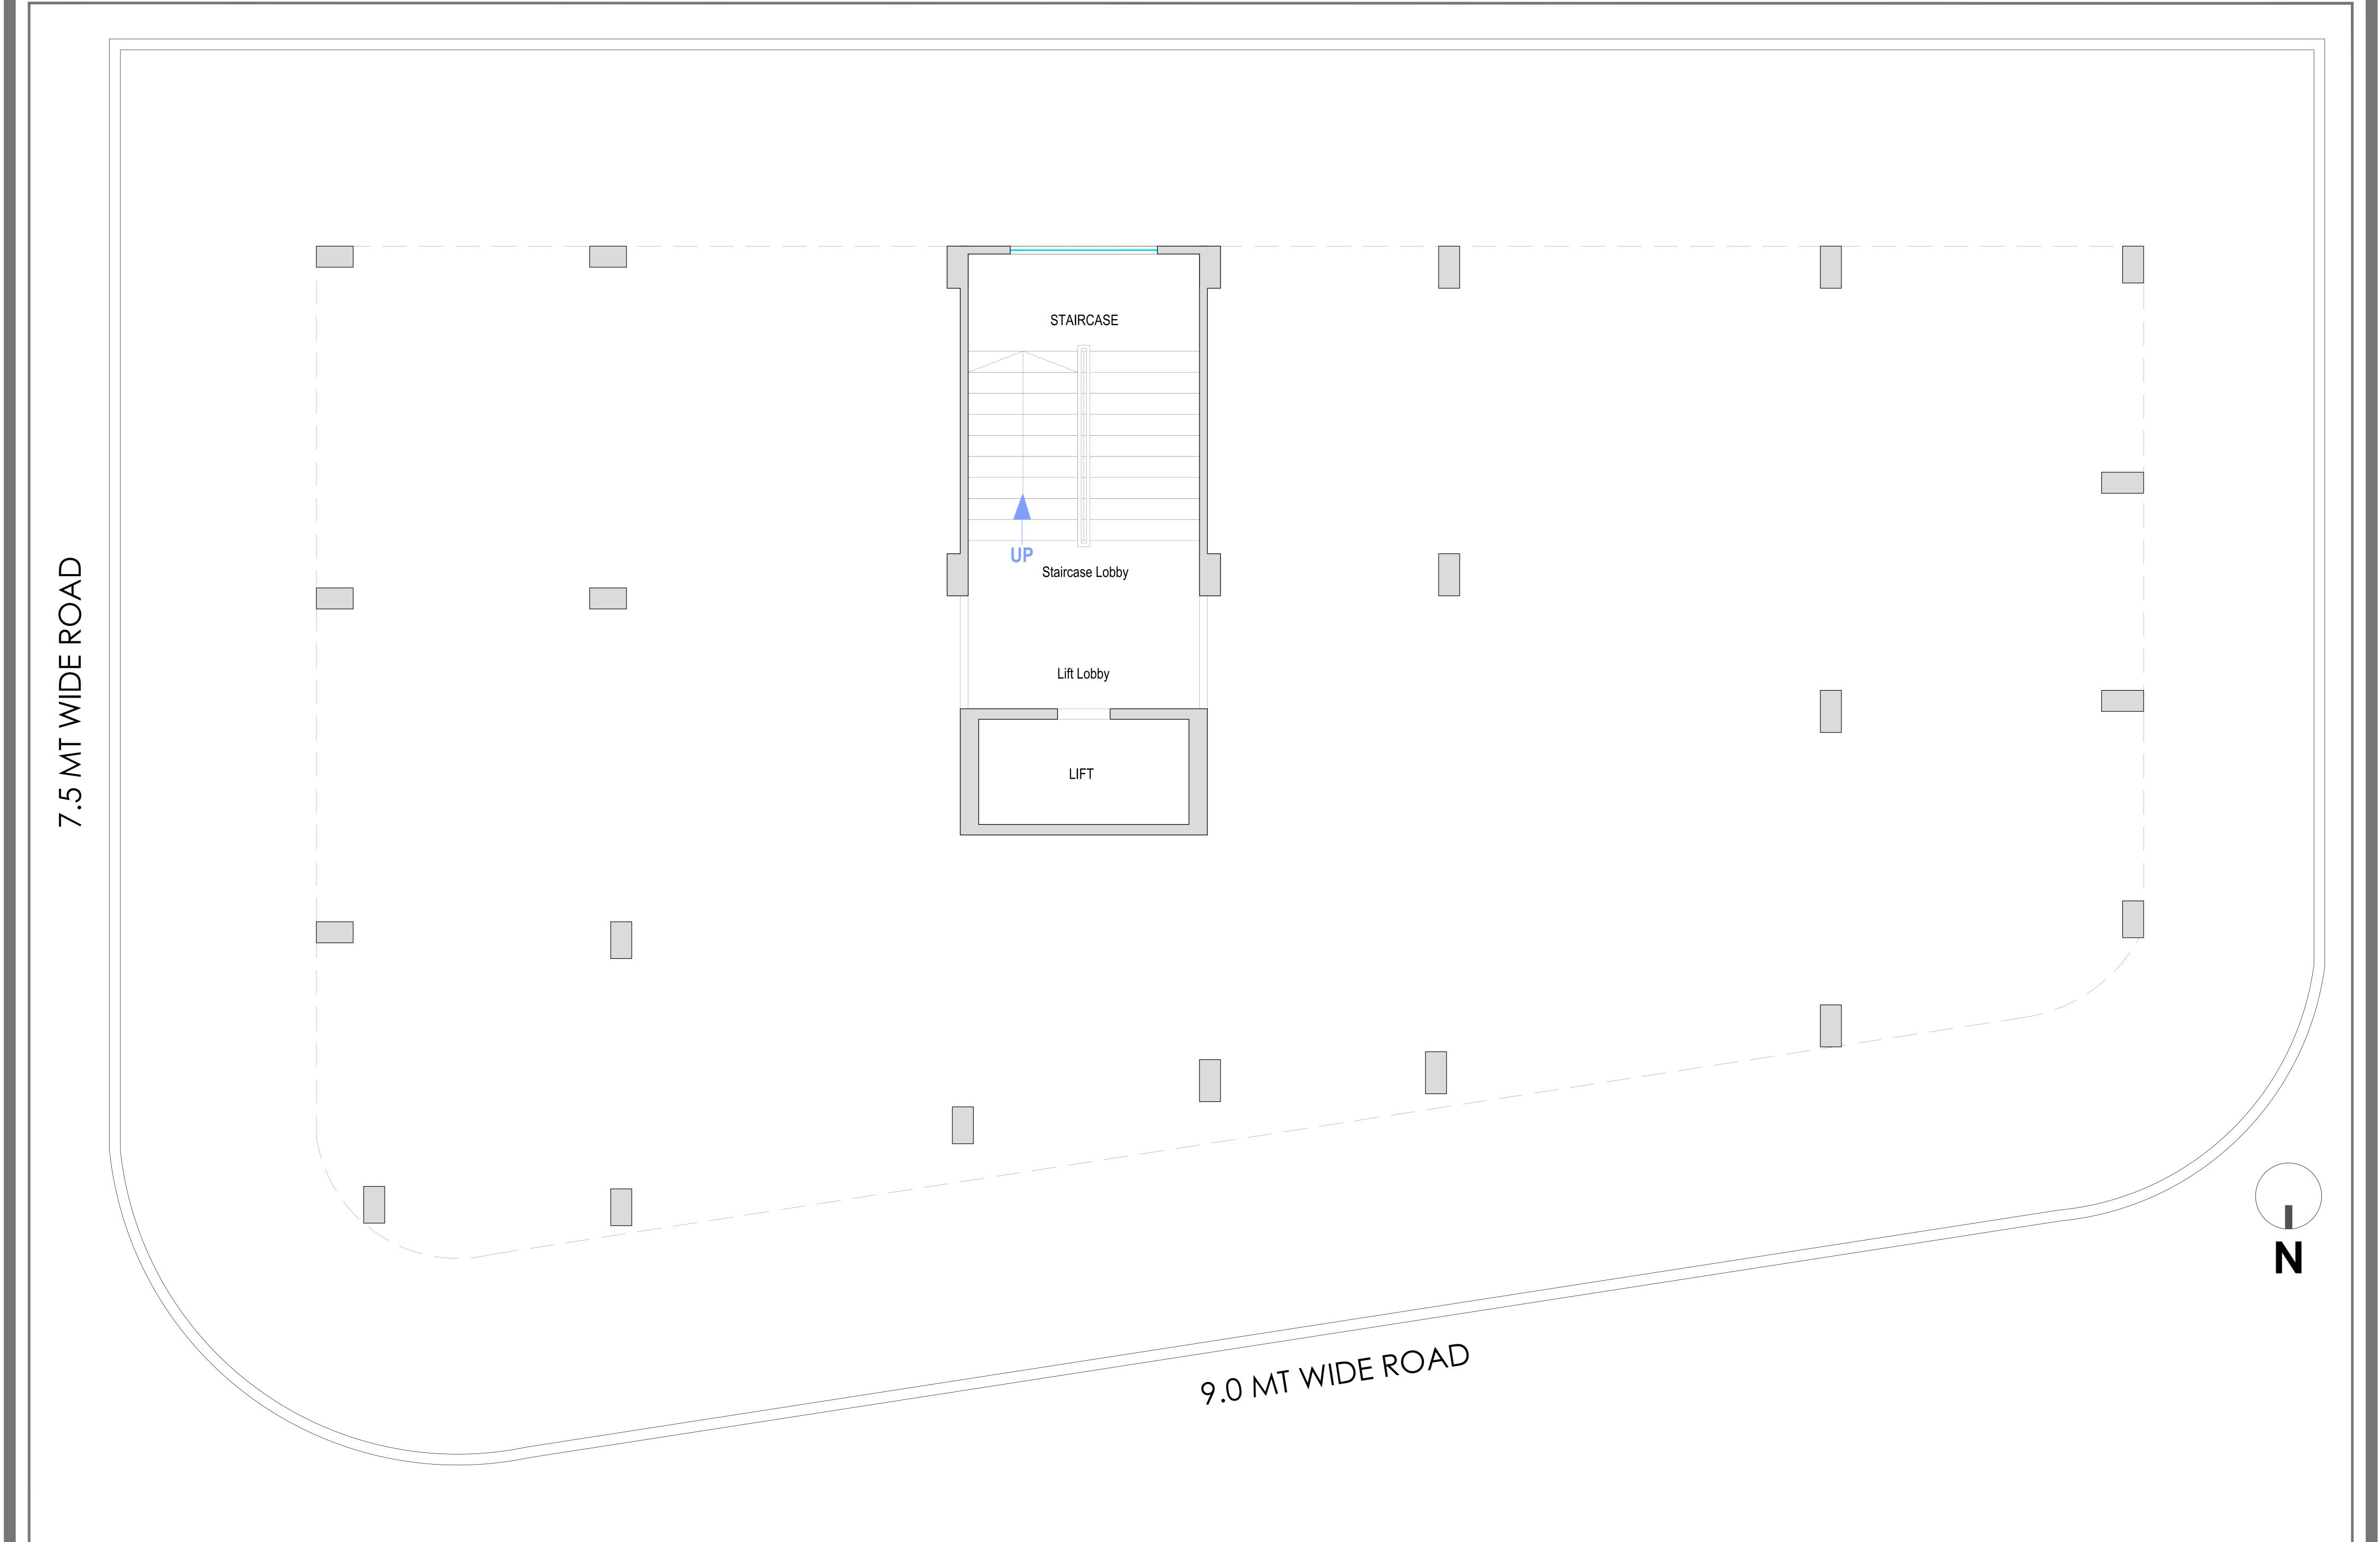

#### AMENITIES

- POWER BACKUP / GENERATOR FOR LIFT AND ESSENTIAL COMMON LIGHTINGS FOR THE ENTIRE PREMISES
- ENERGY EFFICIENT DESIGN OF LIGHTINGS FOR COMMON AREAS AND ENTIRE PREMISES
- SECURE AND GATED PREMISES WITH 24X7 CCTV SECURITY SURVEILLANCE OF THE ENTIRE PREMISES
- COMMON SERVANT / DRIVER TOILET PROVISION ON GROUND FLOOR
- OPEN GARDEN AND COMMON AMENITIES, GREEN AREA FOR COMMON GATHERINGS ON TERRACE
- GREENERY, WATER BODY, GARDEN AND CHILDREN PLAY AREA ON THE GROUND FLOOR PROVIDING LIVELY EXPERIENCE