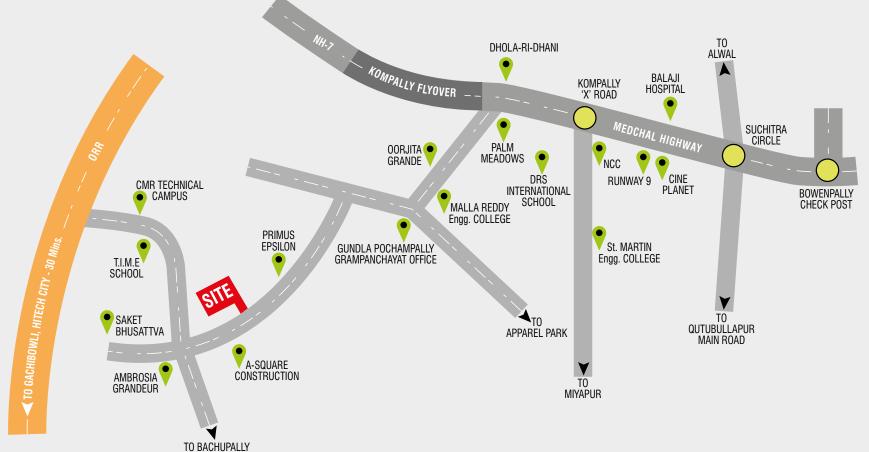

# Location plan

# Location Advantages / Surrounding **Developments:**

- 4 km to Kompally
- 15 mins from Suchitra junction
- 2km to Outer ring road
- Shopping complexes & Multiplexs
- Schools DRS International school, St.Ann's high school, Niraj International school, Indus International school
- Colleges Malla reddy Engineering college, St. Martin's Engineering college, Siva sivani Degree college
- Hospitals Narayana multispecialty, RR multi specialty hospital, Dhruva Hospital, Suraksha Hospital