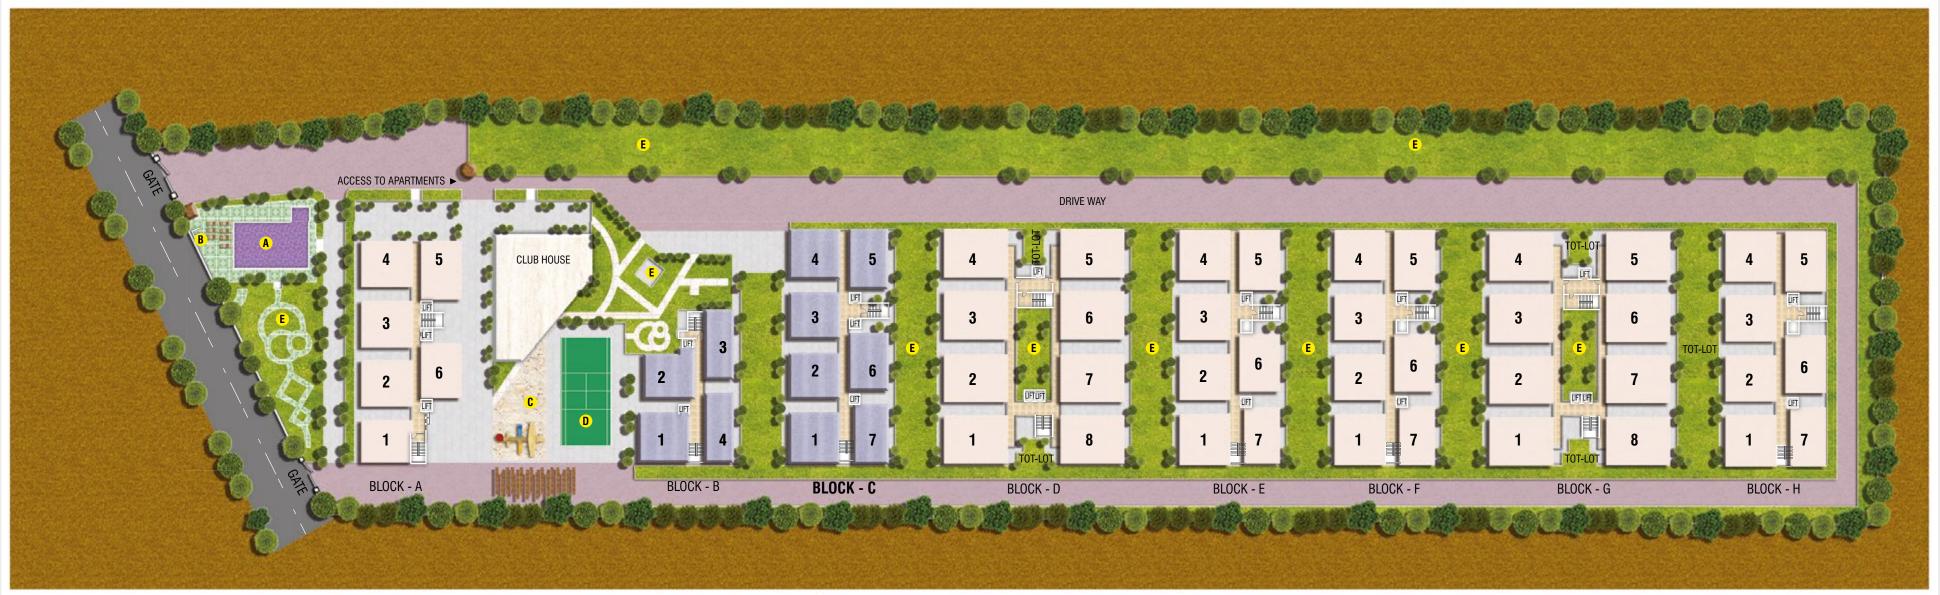

# Layout

# Legend

- A. Swimming pool
- **B**. Toilets and Changing rooms
- C. Childrens Play Area
- **D**. Tennis court
- E. Landscaped garden

Block - B

# Block - C