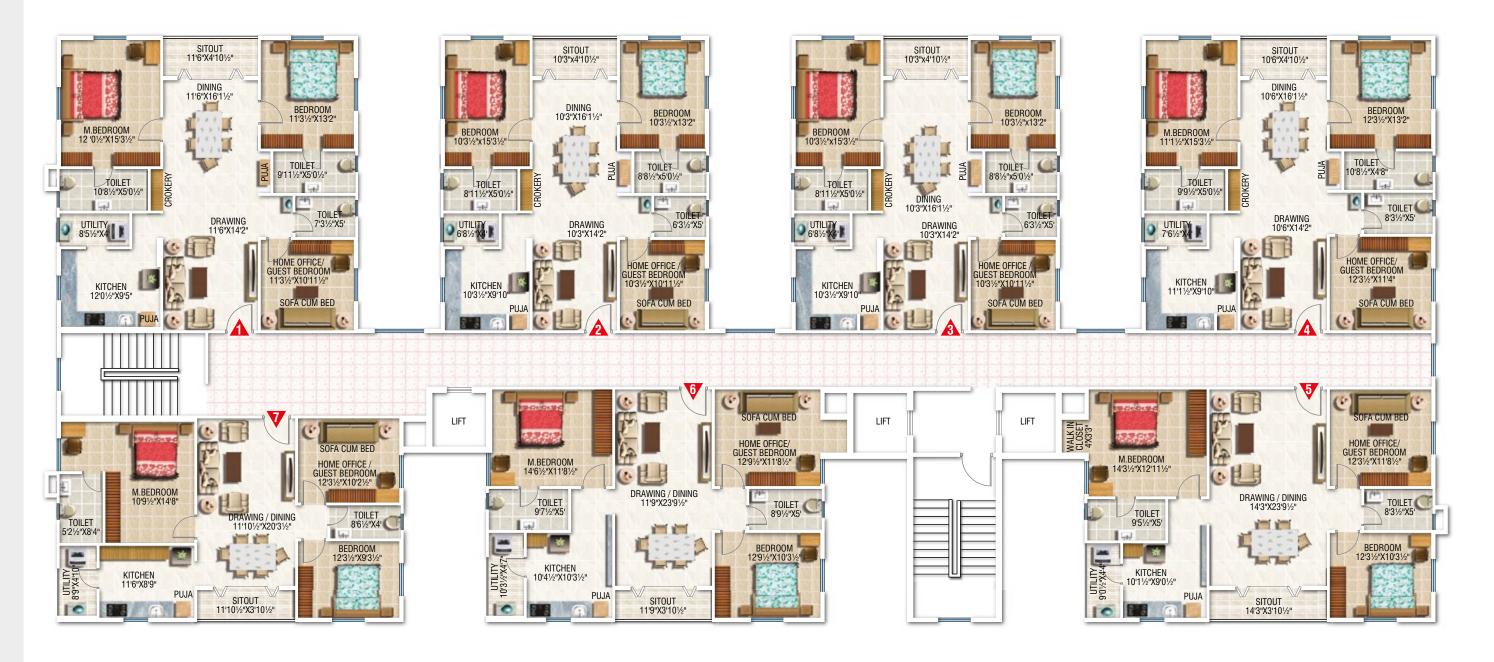

#### **Area Statement**

| Flat No.            | 1             | 2             | 3,4                      |  |
|---------------------|---------------|---------------|--------------------------|--|
| Туре                | East<br>3 BHK | East<br>3 BHK | West<br>3 BHK            |  |
| Carpet area         | 1121 Sft.     | 1066 Sft.     | 978 Sft.                 |  |
| External wall       | 84 Sft.       | 78 Sft.       | 76 Sft.                  |  |
| Sit out             | 55 Sft.       | 45 Sft.       | 42 Sft.                  |  |
| Built up area       | 1260 Sft.     | 1189 Sft.     | 1096 Sft.                |  |
| Common area         | 410 Sft.      | 386 Sft.      | 356 Sft.                 |  |
| Super Built up area | 1670 Sft.     | 1575 Sft.     | 1452 Sft.                |  |
| No.of flats         | 12            | 12            | 24                       |  |
| FLATS               | G1 to 1101    | G2 to 1102    | G3 to 1103<br>G4 to 1104 |  |

## **Area Statement**

| Flat No.            | 1             | 2,3                      | 4             | 5             | 6             | 7             |
|---------------------|---------------|--------------------------|---------------|---------------|---------------|---------------|
| Туре                | East<br>3 BHK | East<br>3 BHK            | East<br>3 BHK | West<br>3 BHK | West<br>3 BHK | West<br>3 BHK |
| Carpet area         | 1186 Sft.     | 1058 Sft.                | 1160 Sft.     | 1051 Sft.     | 1008 Sft.     | 896 Sft.      |
| External wall       | 71 Sft.       | 62 Sft.                  | 65 Sft.       | 64 Sft.       | 67 Sft.       | 68 Sft.       |
| Sit out / Utility   | 56 Sft.       | 50 Sft.                  | 51 Sft.       | 94 Sft.       | 92 Sft.       | 87 Sft.       |
| Built up area       | 1313 Sft.     | 1170 Sft.                | 1276 Sft.     | 1209 Sft.     | 1167 Sft.     | 1051 Sft.     |
| Common area         | 427 Sft.      | 380 Sft.                 | 415 Sft.      | 393 Sft.      | 379 Sft.      | 342 Sft.      |
| Super Built up area | 1740 Sft.     | 1550 Sft.                | 1691 Sft.     | 1602 Sft.     | 1546 Sft.     | 1393 Sft.     |
| No.of flats         | 12            | 24                       | 12            | 12            | 12            | 12            |
| FLATS               | G1 to 1101    | G2 to 1102<br>G3 to 1103 | G4 to 1104    | G5 to 1105    | G6 to 1106    | G7 to 1107    |