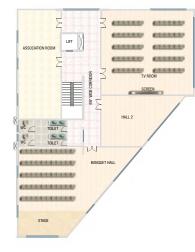

# **CLUB HOUSE**

- Super Market/Grocery
- Cafeteria
- Laundry
- Business centre / Conference rooms
- Library
- Yoga / Aerobics
- Gymnasium
- Salon
- Indoor games / Pool room
- Guest rooms
- TV room

# **CLUB HOUSE FLOOR PLANS**

GROUND FLOOR PLAN

FIRST FLOOR PLAN

SECOND FLOOR PLAN

CELLAR FLOOR PLAN