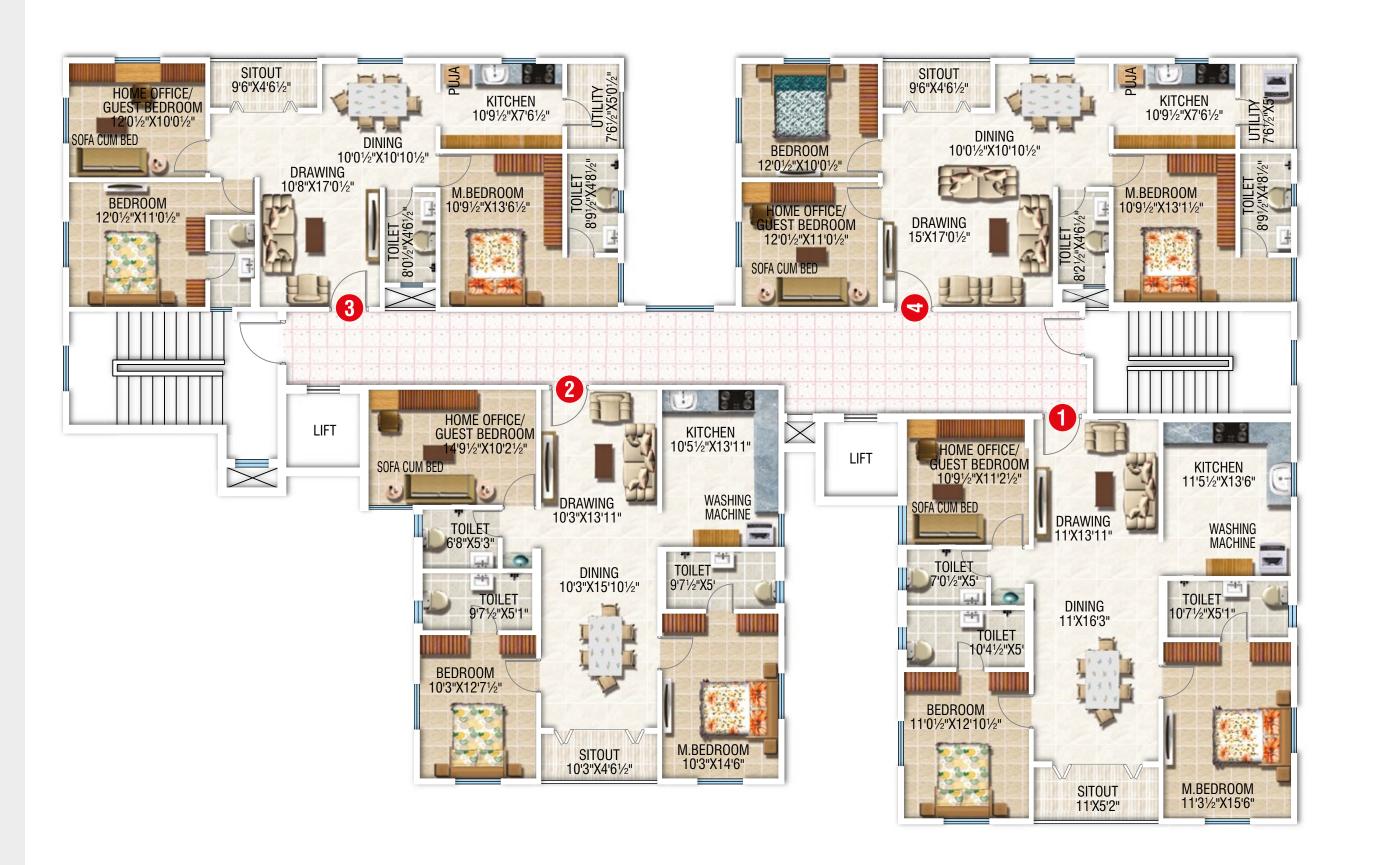

#### **Area Statement**

| Flat No.            | 1             | 2             | 3,4                      |  |
|---------------------|---------------|---------------|--------------------------|--|
| Туре                | East<br>3 BHK | East<br>3 BHK | West<br>3 BHK            |  |
| Carpet area         | 1121 Sft.     | 1066 Sft.     | 978 Sft.                 |  |
| External wall       | 84 Sft.       | 78 Sft.       | 76 Sft.                  |  |
| Sit out             | 55 Sft.       | 45 Sft.       | 42 Sft.                  |  |
| Built up area       | 1260 Sft.     | 1189 Sft.     | 1096 Sft.                |  |
| Common area         | 410 Sft.      | 386 Sft.      | 356 Sft.                 |  |
| Super Built up area | 1670 Sft.     | 1575 Sft.     | 1452 Sft.                |  |
| No.of flats         | 12            | 12            | 24                       |  |
| FLATS               | G1 to 1101    | G2 to 1102    | G3 to 1103<br>G4 to 1104 |  |

## **Area Statement**

| Flat No.            | 1             | 2,3                      | 4             | 5             | 6             | 7             |
|---------------------|---------------|--------------------------|---------------|---------------|---------------|---------------|
| Туре                | East<br>3 BHK | East<br>3 BHK            | East<br>3 BHK | West<br>3 BHK | West<br>3 BHK | West<br>3 BHK |
| Carpet area         | 1186 Sft.     | 1058 Sft.                | 1160 Sft.     | 1051 Sft.     | 1008 Sft.     | 896 Sft.      |
| External wall       | 71 Sft.       | 62 Sft.                  | 65 Sft.       | 64 Sft.       | 67 Sft.       | 68 Sft.       |
| Sit out / Utility   | 56 Sft.       | 50 Sft.                  | 51 Sft.       | 94 Sft.       | 92 Sft.       | 87 Sft.       |
| Built up area       | 1313 Sft.     | 1170 Sft.                | 1276 Sft.     | 1209 Sft.     | 1167 Sft.     | 1051 Sft.     |
| Common area         | 427 Sft.      | 380 Sft.                 | 415 Sft.      | 393 Sft.      | 379 Sft.      | 342 Sft.      |
| Super Built up area | 1740 Sft.     | 1550 Sft.                | 1691 Sft.     | 1602 Sft.     | 1546 Sft.     | 1393 Sft.     |
| No.of flats         | 12            | 24                       | 12            | 12            | 12            | 12            |
| FLATS               | G1 to 1101    | G2 to 1102<br>G3 to 1103 | G4 to 1104    | G5 to 1105    | G6 to 1106    | G7 to 1107    |