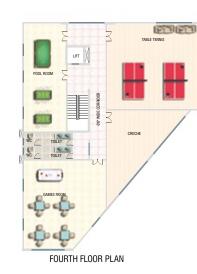

# **CLUB HOUSE**

- Super Market/Grocery
- Cafeteria
- Laundry
- Business centre / Conference rooms
- Library
- Yoga / Aerobics
- Gymnasium
- Salon
- Indoor games / Pool room
- Guest rooms
- TV room

# **CLUB HOUSE FLOOR PLANS**

GROUND FLOOR PLAN

FIRST FLOOR PLAN

SECOND FLOOR PLAN

CELLAR FLOOR PLAN