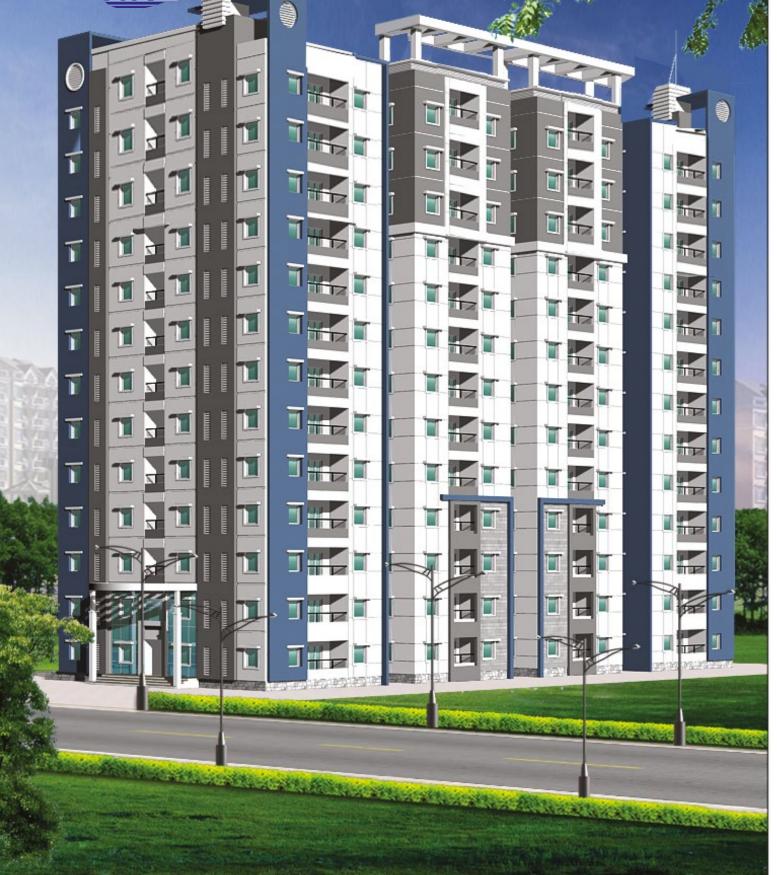

SY.No -14,15,16 & 17
Gundlapochampally
near kompally, Hyderabad

RERA No.: P02200001150

A GRAPHIC STUDIO, Ph : 099892 33490

'Sterling heights' is a luxury gated community apartment project with state of the art amenities and recreational facilities spread over an area of about 6 acres. 22.8 Guntas. The project consists of luxury apartment with superior specifications. Situated near Kompally at Gundla Pochampally close to the new Outer Ring Road, 'Sterling heights' is extremely well located

The project is being constructed by Modi Builders a company with an excellent reputation for maintaining high standards and delivering quality housing at affordable pricing.

#### SALIENT FEATURES

- 648 residential apartments with luxury facilities
- Excellent Amenites and Sports facilities
- Approved by HMDA
- RERA No. P02200001150
- Well planned layout with good lighting, ventilation and vaasthu.
- Project approved by leading financial institutions
- Builders with an exemplary track record