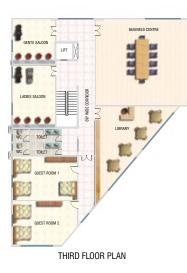

# **CLUB HOUSE**

- Super Market/Grocery
- Cafeteria
- Laundry
- Business centre / Conference rooms
- Library
- Yoga / Aerobics
- Gymnasium
- Salon
- Indoor games / Pool room
- Guest rooms
- TV room

# **CLUB HOUSE FLOOR PLANS**

GROUND FLOOR PLAN

FIRST FLOOR PLAN

SECOND FLOOR PLAN

CELLAR FLOOR PLAN