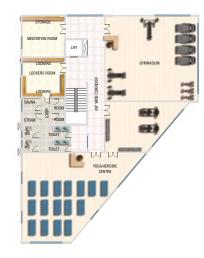

# **CLUB HOUSE**

- Super Market/Grocery
- Cafeteria
- Laundry
- Business centre / Conference rooms
- Library
- Yoga / Aerobics
- Gymnasium
- Salon
- Indoor games / Pool room
- Guest rooms
- TV room

# **CLUB HOUSE FLOOR PLANS**

GROUND FLOOR PLAN

FIRST FLOOR PLAN

SECOND FLOOR PLAN

CELLAR FLOOR PLAN