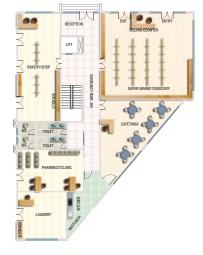

# **CLUB HOUSE**

- Super Market/Grocery
- Cafeteria
- Laundry
- Business centre / Conference rooms
- Library
- Yoga / Aerobics
- Gymnasium
- Salon
- Indoor games / Pool room
- Guest rooms
- TV room

# **CLUB HOUSE FLOOR PLANS**

GROUND FLOOR PLAN

FIRST FLOOR PLAN

SECOND FLOOR PLAN

CELLAR FLOOR PLAN