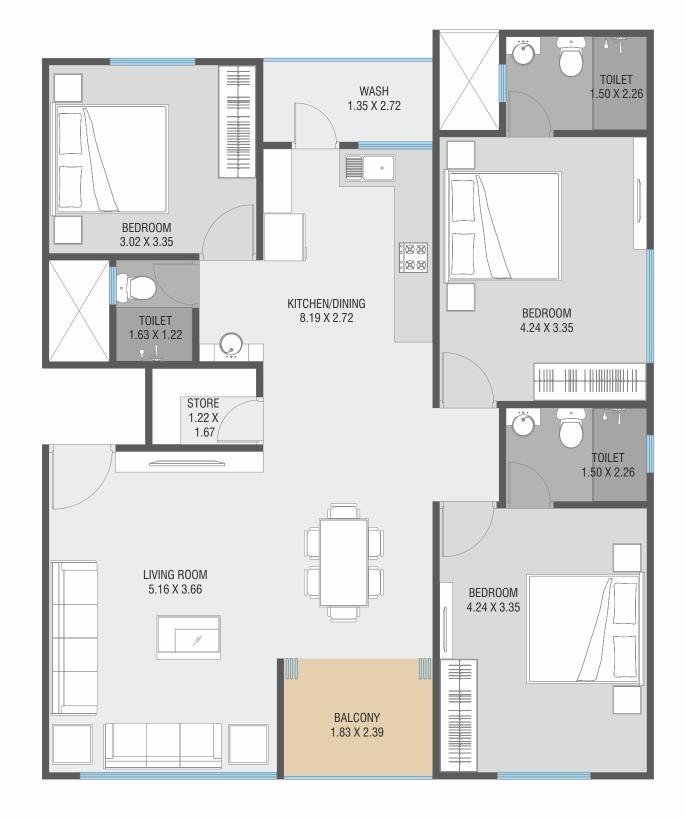

Developer : SHREE RAM INFRA

**Site:** Swastika Heights, Near Bhayali BAPS Temple, Bhayali Station Road, Bhayali, Vadodara-391410 Ph: 9099 000 193 / 9099 000 194 E: swastika.vadodara@gmail.com W: www.swastikaheights.com