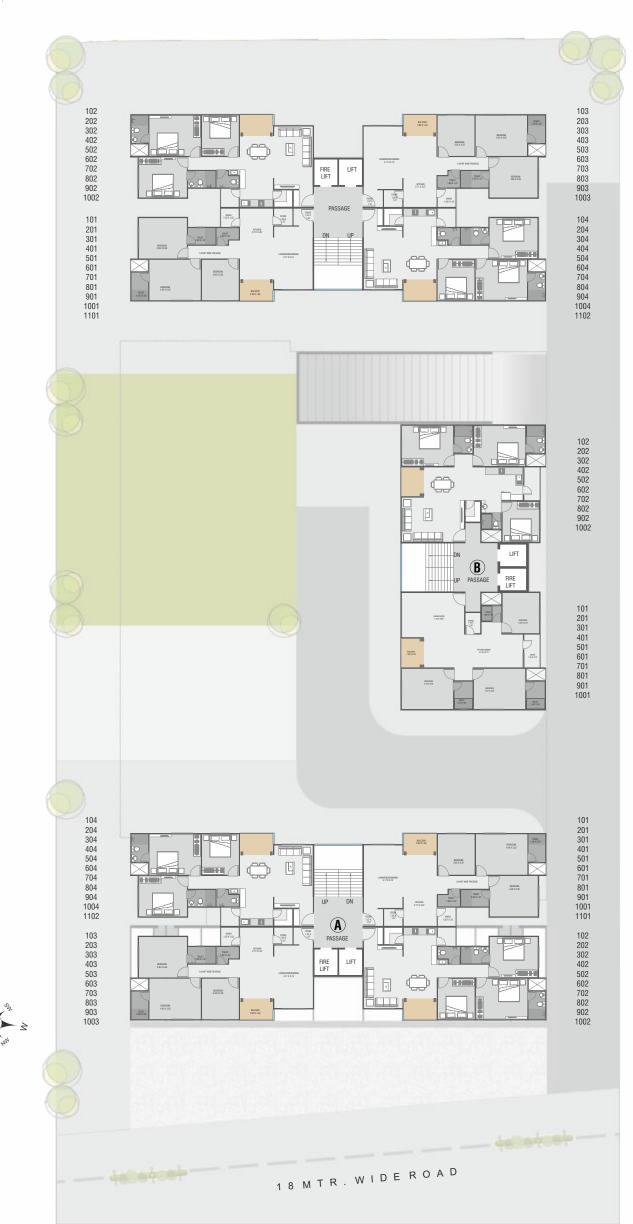

Developer : SHREE RAM INFRA

**Site:** Swastika Heights, Near Bhayali BAPS Temple, Bhayali Station Road, Bhayali, Vadodara-391410 Ph: 9099 000 193 / 9099 000 194 E: swastika.vadodara@gmail.com W: www.swastikaheights.com