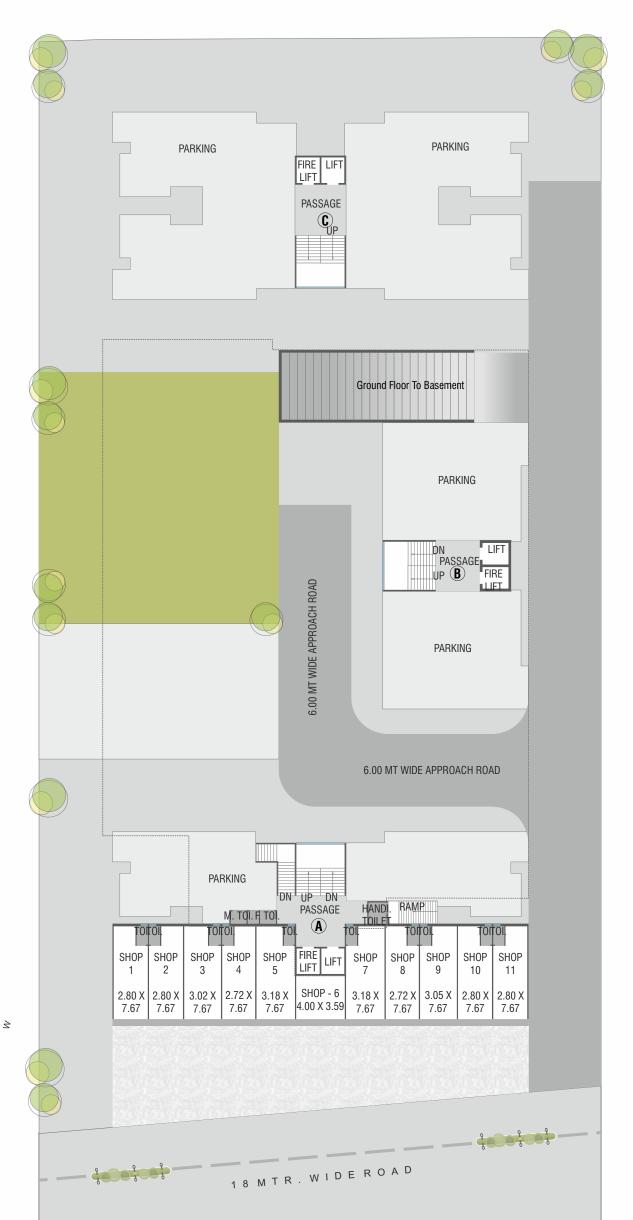

Developer : SHREE RAM INFRA

**Site:** Swastika Heights, Near Bhayali BAPS Temple, Bhayali Station Road, Bhayali, Vadodara-391410 Ph: 9099 000 193 / 9099 000 194 E: swastika.vadodara@gmail.com W: www.swastikaheights.com



Structure:
A.A.Desai



# Visionary Best!

The design at its visionary best engages, exhilarates and inspires. It possesses a quality – almost indescribable, that embodies design ingenuity, connection to place & above all the place where you can prosper. This is the entrance to the limitless success and better lifestyle that one has always admired.



































































### STRUCTURE

- Earthquake Resistance **RCC Frame Structure** 



# KITCHEN

- Sandwich Granite or Composite Platform with S.S. Sink and Designer Wall Tiles upto Ceiling Level
- Kota Stone Shelves in Store Room



# ELECTRICAL

- Concealed Copper Wiring as per ISI Standard (RR Kabel, Finolex, Anchor or Equivalent)
- Switches of Reputed Brand as per ISI Standard
- Separate Electrification in all Room
- AC Points in Living Area & Both Master Bedroom
- TV Points in Living Area & Master Bedroom



# FLOORING

- Premium Quality Double Charged vitrified Tiles
- (1200 x 600 or equivalent)
- Attractive Textured Tiles In Balcony



- Main Door(Both Side Laminated) and Internal Doors with Natural Stone **Granite Frame**
- Standard Safety Lock System (Europa or Equivalent