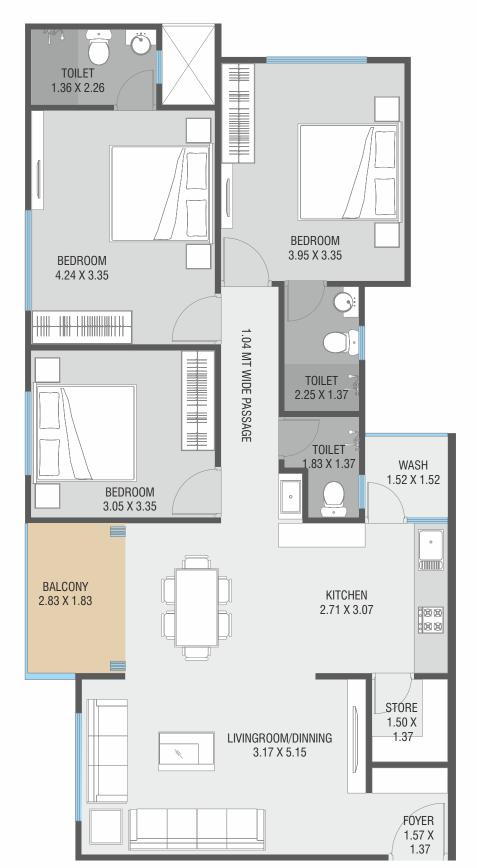

# KITCHEN

- Sandwich Granite or Composite Platform with S.S. Sink and Designer Wall Tiles upto Ceiling Level
- Kota Stone Shelves in Store Room

# FLOORING

- Premium Quality Double Charged vitrified Tiles
- (1200 x 600 or equivalent)
- Attractive Textured Tiles In Balcony

- Main Door(Both Side Laminated) and Internal Doors with Natural Stone **Granite Frame**
- Standard Safety Lock System (Europa or Equivalent)

# **BATHROOMS**

- Standard UPVC & CPVC Pipe Fitting
- Bath Accessories Jaguar or Equivalent
- Standard Quality Sanitary Ware
- Geyser Points in all Bathroom
- Designer Wall Tiles Upto Ceiling Level

# WINDOWS

- Powder Coated Aluminum Sliding Windows with Mosquito net and Finished with Natural Stone **Granite Frame** 