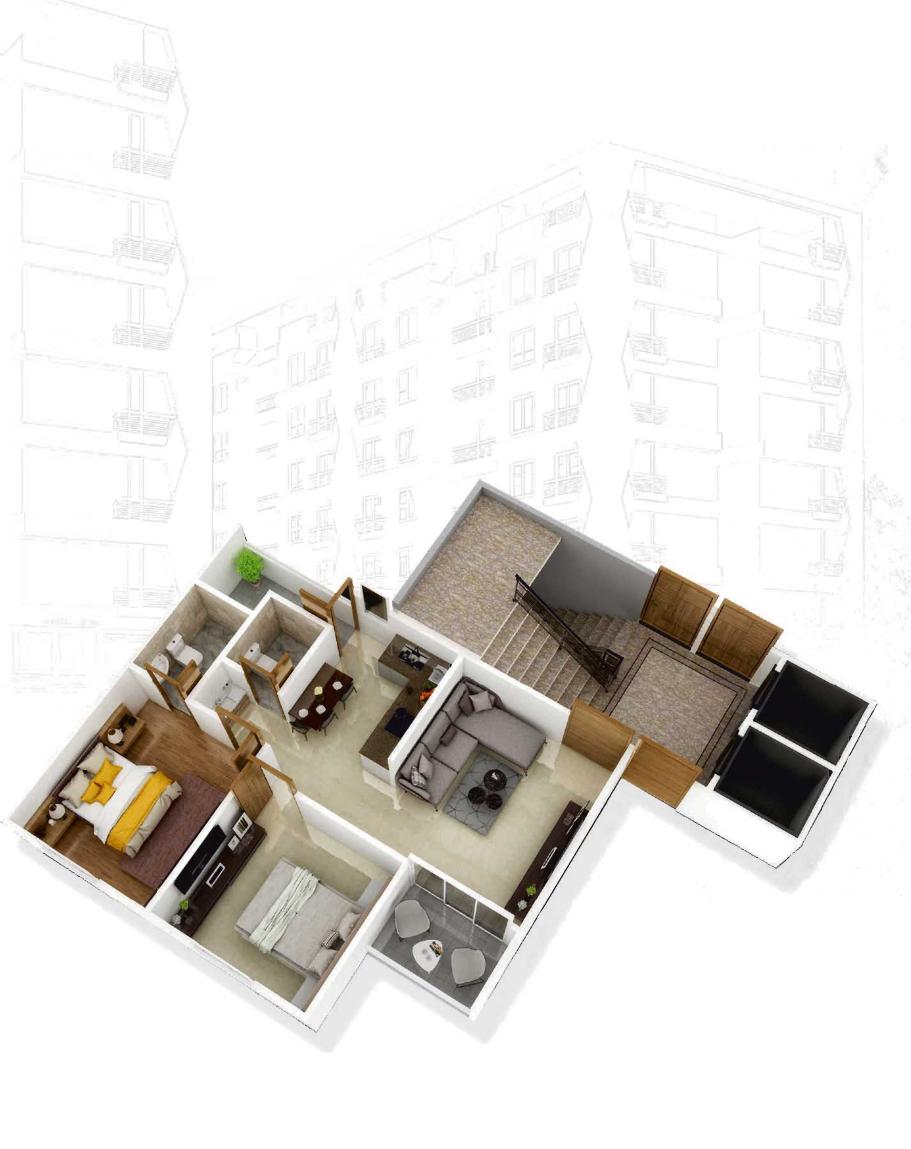

2 BHK FLATS / SHOPS





## AN EXPERIENCE OF LIVING A SMOOTHER HEALTHIER & HAPPIER LIFE

N

Server.

 T

kapileshwar



M WORLD

Offering 24 well planned shops on ground & first floor.

PRADA

VOUGE

Located in the rapidly developing area of Sayajipura, your shop here is designed to make your business grow multiple folds.

Precise location, aesthetically designed exterior & frontage view makes Shree Kapileshwar Dwellings a business destination that is poised to reap long-term profits.



SHOP 13 11'.1" X 24'.0" SHOP 14 11'.2" X 24'.0"

> SHOP 01 11'.1" X 29'.0"

SHOP 02 11'.2" X 29'.0"

SPYKER

Kapileshw



### MAJESTIC ENTRANCE GATE







First Floor





## TYPICAL LAYOUT PLAN



\_\_\_\_\_







# SPECIFICATION



#### STRUCTURE

All RCC & brick work as per structural engineer's design



#### FLOORING

Premium vitrified tile flooring Premium designer anti-skid tiles in bathrooms



#### WINDOWS

Anodized aluminium section windows



#### BATHROOM

Designer bathrooms with premium quality fittings & vessels Glazed tile dado



#### DOORS

Main door : High quality wooden frame Other internal decorative flush doors

#### PAINT & FINISH

Internal walls finished with smooth finish plaster with Birla Putty & Primer External walls finished with double coat plaster & exterior paint



#### **KITCHEN**

Exclusive granite platform with S.S. Sink & designer tiles



#### **TERRACE FINISH**

Elegant China mosaic finish with water proofing treatment

#### **ELECTRIFICATION**



Concealed c