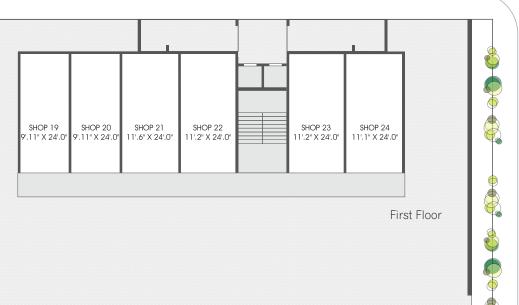

2 BHK FLATS / SHOPS





## AN EXPERIENCE OF LIVING A SMOOTHER HEALTHIER & HAPPIER LIFE

N

Server.

 T

kapileshwar



M WORLD

Offering 24 well planned shops on ground & first floor.

PRADA

VOUGE

Located in the rapidly developing area of Sayajipura, your shop here is designed to make your business grow multiple folds.

Precise location, aesthetically designed exterior & frontage view makes Shree Kapileshwar Dwellings a business destination that is poised to reap long-term profits.



SHOP 13 11'.1" X 24'.0" SHOP 14 11'.2" X 24'.0"

> SHOP 01 11'.1" X 29'.0"

SHOP 02 11'.2" X 29'.0"

SPYKER

Kapileshw



### MAJESTIC ENTRANCE GATE







First Floor





## TYPICAL LAYOUT PLAN



\_\_\_\_\_







# SPECIFICATION



#### STRUCTURE

All RCC & brick work as per structural engineer's design



#### FLOORING

Premium vitrified tile flooring Premium designer anti-skid tiles in bathrooms



#### WINDOWS

Anodized aluminium section windows



#### BATHROOM

Designer bathrooms with premium quality fittings & vessels Glazed tile dado



#### DOORS

Main door : High quality wooden frame Other internal decorative flush doors

#### PAINT & FINISH

Internal walls finished with smooth finish plaster with Birla Putty & Primer External walls finished with double coat plaster & exterior paint



#### **KITCHEN**

Exclusive granite platform with S.S. Sink & designer tiles



#### **TERRACE FINISH**

Elegant China mosaic finish with water