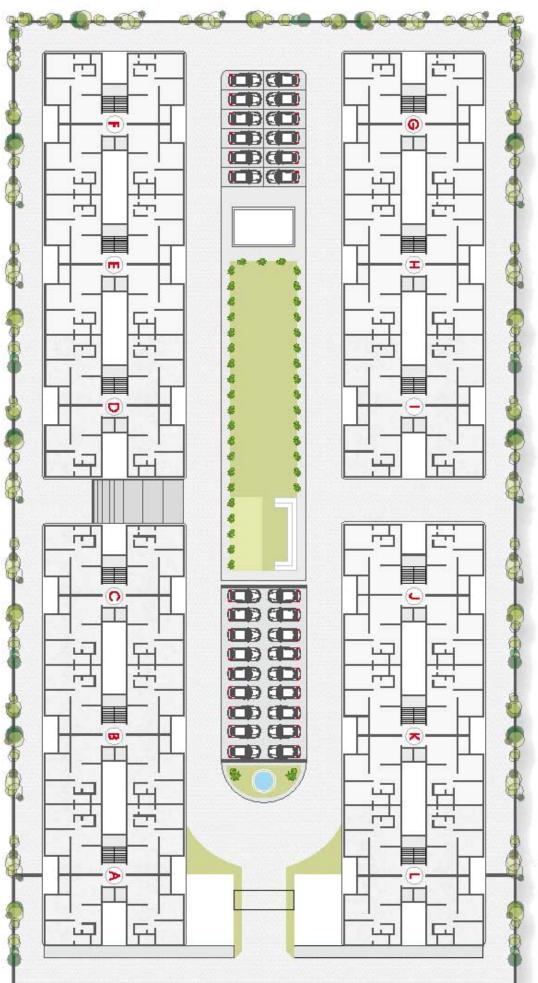

2 BHK FLATS / SHOPS





## AN EXPERIENCE OF LIVING A SMOOTHER HEALTHIER & HAPPIER LIFE

N

Server.

 T

kapileshwar



M WORLD

Offering 24 well planned shops on ground & first floor.

PRADA

VOUGE

Located in the rapidly developing area of Sayajipura, your shop here is designed to make your business grow multiple folds.

Precise location, aesthetically designed exterior & frontage view makes Shree Kapileshwar Dwellings a business destination that is poised to reap long-term profits.



SHOP 13 11'.1" X 24'.0" SHOP 14 11'.2" X 24'.0"

> SHOP 01 11'.1" X 29'.0"

SHOP 02 11'.2" X 29'.0"

SPYKER

Kapileshw



### MAJESTIC ENTRANCE GATE







First Floor





## TYPICAL LAYOUT PLAN



\_\_\_\_\_







# SPECIFICATION



#### STRUCTURE

All RCC & brick work as per structural engineer's design



#### FLOORING

Premium vitrified tile flooring Premium designer anti-skid tiles in bathrooms



#### WINDOWS

Anodized aluminium section windows



#### BATHROOM

Designer bathrooms with premium quality fittings & vessels Glazed tile dado



#### DOORS

Main door : High quality wooden frame Other internal decorative flush doors

#### PAINT & FINISH

Internal walls finished with smooth finish plaster with Birla Putty & Primer External walls finished with double coat plaster & exterior paint



#### **KITCHEN**

Exclusive granite platform with S.S. Sink & designer tiles



#### **TERRACE FINISH**

Elegant China mosaic finish with water proofing treatment

#### **ELECTRIFICATION*