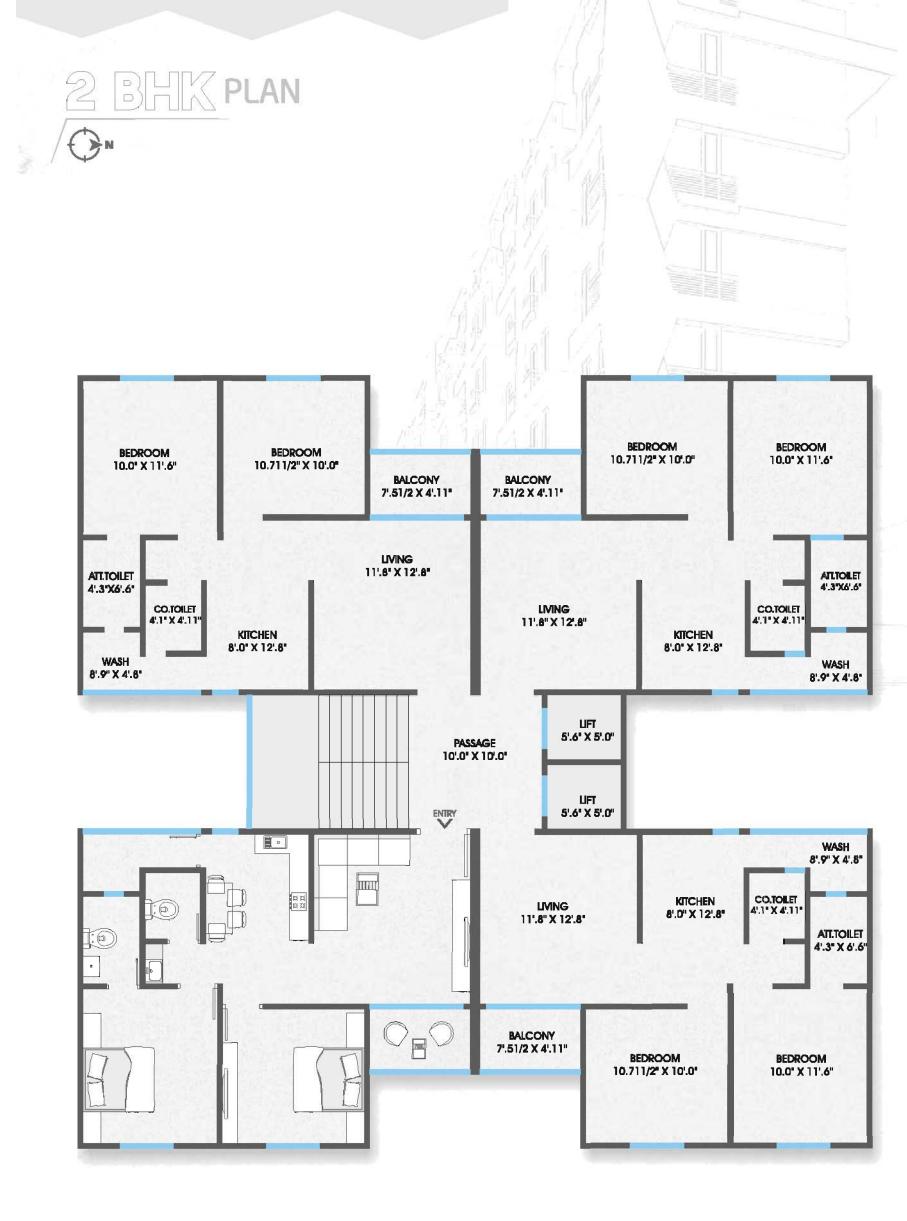

2 BHK FLATS / SHOPS





## AN EXPERIENCE OF LIVING A SMOOTHER HEALTHIER & HAPPIER LIFE

N

Server.

 T

kapileshwar



M WORLD

Offering 24 well planned shops on ground & first floor.

PRADA

VOUGE

Located in the rapidly developing area of Sayajipura, your shop here is designed to make your business grow multiple folds.

Precise location, aesthetically designed exterior & frontage view makes Shree Kapileshwar Dwellings a business destination that is poised to reap long-term profits.



SHOP 13 11'.1" X 24'.0" SHOP 14 11'.2" X 24'.0"

> SHOP 01 11'.1" X 29'.0"

SHOP 02 11'.2" X 29'.0"

SPYKER

Kapileshw



### MAJESTIC ENTRANCE GATE







First Floor





## TYPICAL LAYOUT PLAN



\_\_\_\_\_







# SPECIFICATION



#### STRUCTURE

All RCC & brick work as per structural engineer's design



#### FLOORING

Premium vitrified tile flooring Premium designer anti-skid tiles in bathrooms



#### WINDOWS

Anodized aluminium section windows



#### BATHROOM

Designer bathrooms with premium quality fittings & vessels Glazed tile dado



#### DOORS

Main door : High quality wooden frame Other internal decorative flush doors

#### PAINT & FINISH

Internal walls finished with smooth finish plaster with Birla Putty & Primer External walls finished with double coat plaster & exterior paint



#### **KITCHEN**

Exclusive granite platform with S.S. Sink & designer tiles



#### **TERRACE FINISH**

Elegant China mosaic finish with water proofing treatment

#### **ELECTRIFICATION**



Concealed