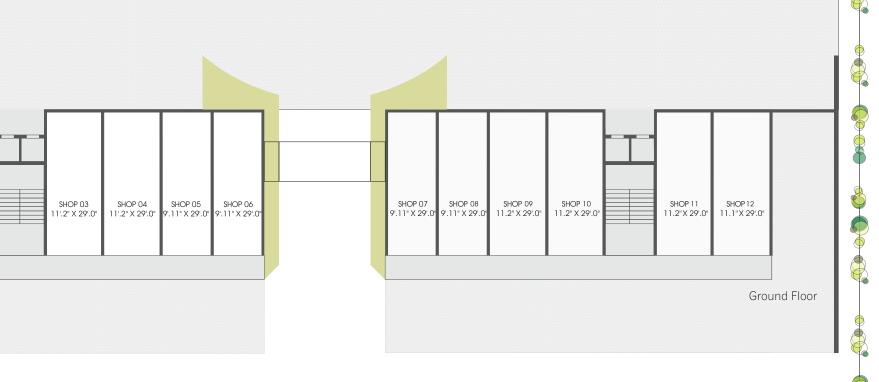

SHOP 13 11'.1" X 24'.0" SHOP 14 11'.2" X 24'.0"

> SHOP 01 11'.1" X 29'.0"

SHOP 02 11'.2" X 29'.0"

SPYKER

Kapileshw

### MAJESTIC ENTRANCE GATE

First Floor