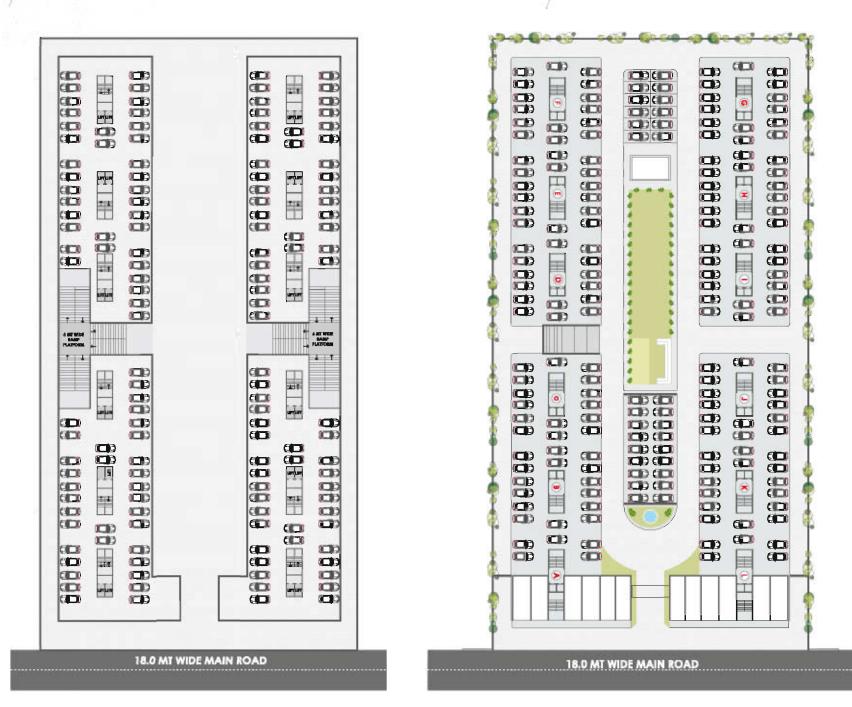

### BASEMENT PLAN

### AMPLE PARKING SPACE

No more issues with neighbors for parking space, at Shree Kapileshwar Dwelling you get ample parking space in the basement as well as ground floor.

RERA No. : RERA Website : www.gujrera.gujarat.gov.in