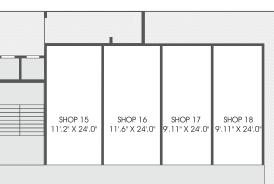

SHOP 13 11'.1" X 24'.0" SHOP 14 11'.2" X 24'.0"

> SHOP 01 11'.1" X 29'.0"

SHOP 02 11'.2" X 29'.0"

SPYKER

Kapileshw