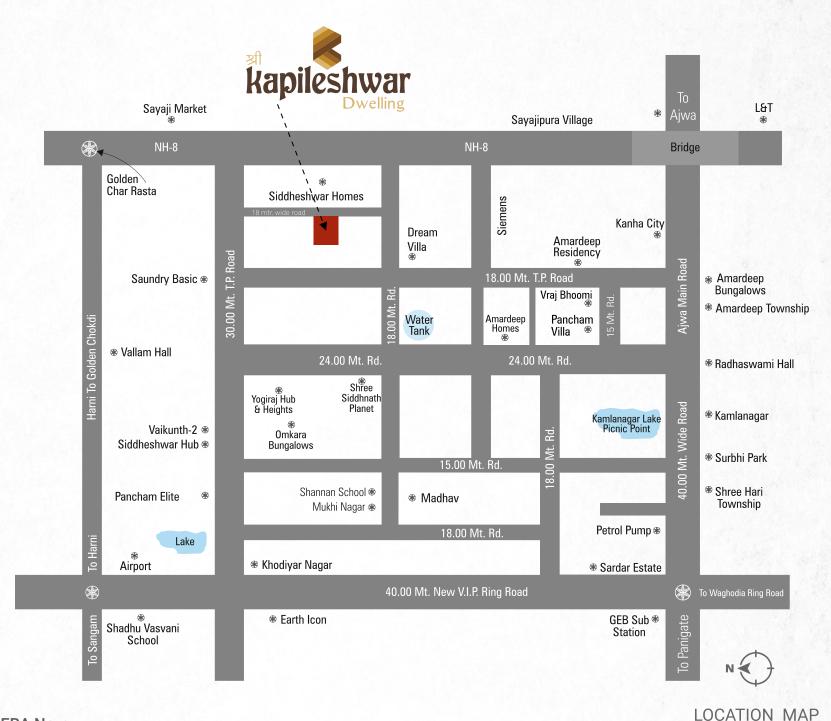

#### SITE ADDRESS:

Opp. Shree Siddheshwar Homes Sayajipura water tank road, Nr. Pandit Din dayal, Town hall, New Karelibaug, Vadodara-390019

WEB: www.suvidhagroup.net | MAIL: info@suvidhagroup.net