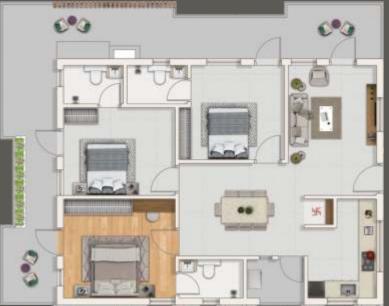

It brings you a choice of 2&3BHK luxury residences ranging from 1204 sft to 1897 sft.

Spacious and uncluttered, your home embraces you with a tangible senses of freedom. Your home at Luxor is a sublime showcase of peace, privacy and exclusivity.