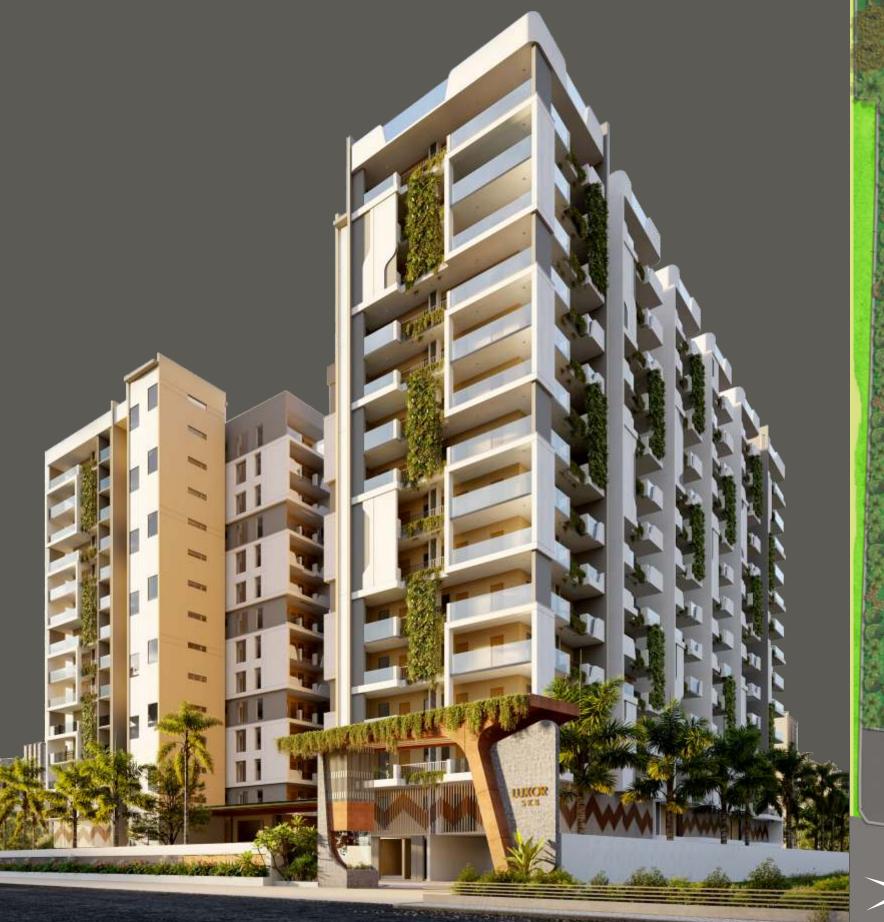

# **SOARING LUXURY, TOWERING ELEGANCE**

Sree Kalpa's Luxor is a game-changer, a community located in Bowrampet, Hyderabad, brings you splendid residences rise above the urban clutter. Contemporarily styled to live up to your high expectations, Luxor sits on a sprawling 2 acre wide greenery with 2 cellars and 14 floors comprising 308 exclusively crafted residences.

Meticulously appointed 308 luxury apartments in are magically landscaped with vertical gardens - a perfect reflection of your deep-seated dream and desire to experience the ultimate peace and tranquility