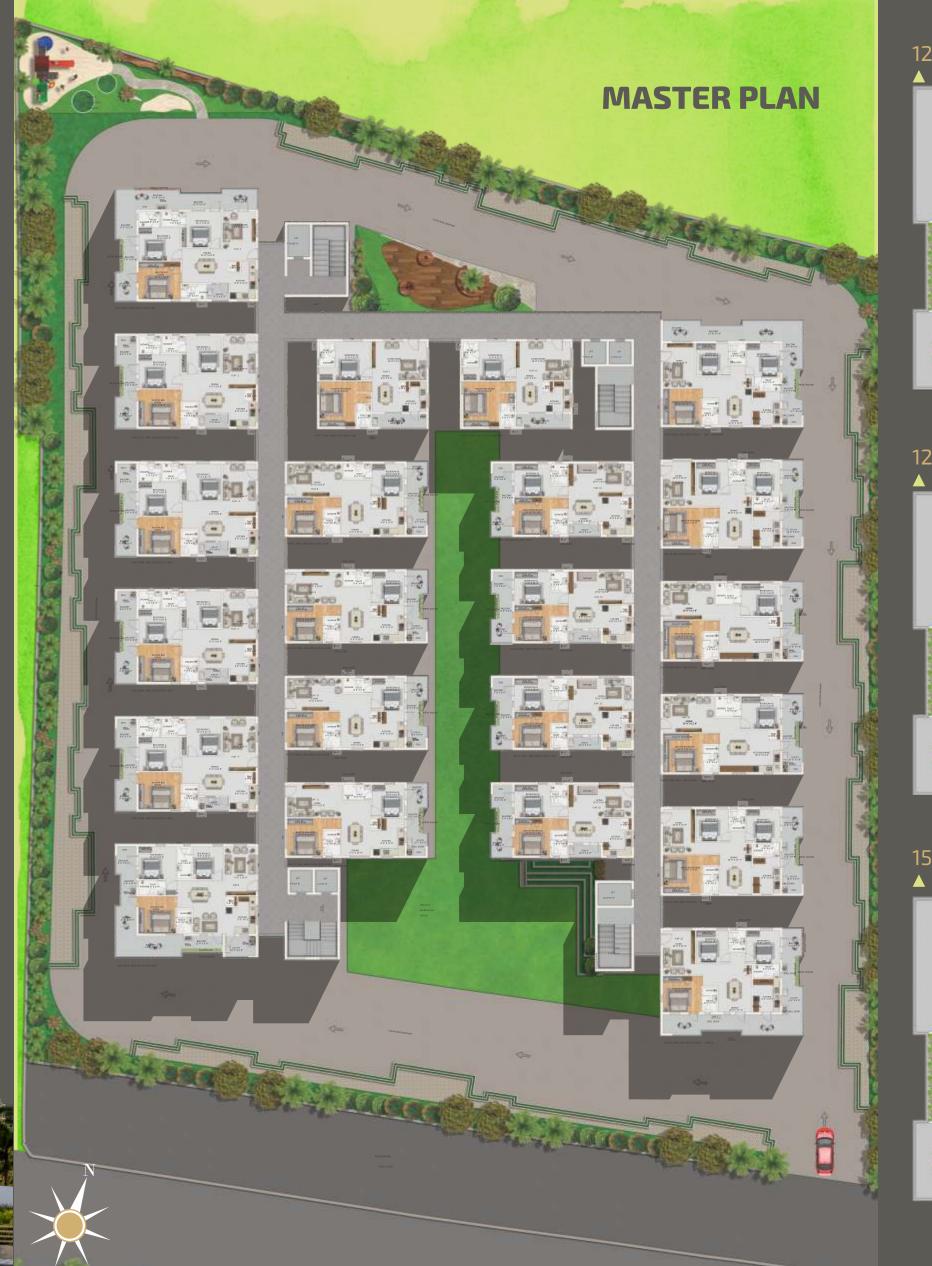

# **SOARING LUXURY, TOWERING ELEGANCE**

Sree Kalpa's Luxor is a game-changer, a community located in Bowrampet, Hyderabad, brings you splendid residences rise above the urban clutter. Contemporarily styled to live up to your high expectations, Luxor sits on a sprawling 2 acre wide greenery with 2 cellars and 14 floors comprising 308 exclusively crafted residences.

Meticulously appointed 308 luxury apartments in are magically landscaped with vertical gardens - a perfect reflection of your deep-seated dream and desire to experience the ultimate peace and tranquility