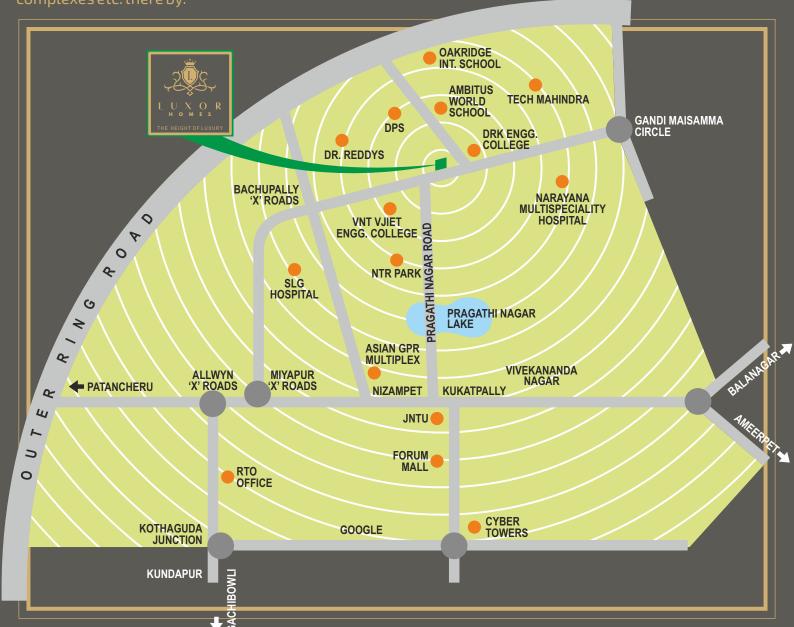

# Reach out to your world in minutes

Sree Kalpa's Luxor is well connected to your own world. It is situated minutes away from IT corridors of Financial District, Gachibowli, Raheja Mindspace, Cyber Towers and proximity to Kukatpally, Miyapur, Nizampet and Pragathi Nagar and all the restaurants, malls, colleges, super markets, resdential complexes at a thereby

#### **EDUCATIONAL INSTITUTIONS**

| > VNRVJIT                  | 2 mins |
|----------------------------|--------|
| > Delhi Public School      | 7 mins |
| > Ambitus World School     | 7 mins |
| > The Creek Planet School  | 7 mins |
| > Sri Chaitanya Jr College | 7 mins |
| > DRK Engg. College        | 7 mins |

#### **WORK PLACES**

> Oakridge Int School

| > Cyber Towers        | 22 mins |
|-----------------------|---------|
| > Mindspace           | 25 mins |
| > Google              |         |
| . Ta ala Mala avadusa | 2E      |

> Tech Mahendra 35 min> TCS Kondapur 35 min

#### **HEALTH CARE**

| > MAMS Hospital                     | 13 mins |
|-------------------------------------|---------|
| > SLG Hospitals                     | 13 mins |
| > Usha Mullapudi Cardiac Centre     | 15 mins |
| > Narayana Multispeciality Hospital | 17 mins |
| > OMNI Hospitals                    | 22 mins |
|                                     |         |

| CONNECTIVITY              |         |
|---------------------------|---------|
| > Gandi Maisamma X roards | 11 mins |
| > JNTU, Kukatpally        | 13 mins |
| > JNTU Metro              | 13 mins |
| > ORR Mallampet Road      | 10 mins |
| > Forum Srujana Mall      | 17 mins |
| > Miyapur Cross Roads     | 15 mins |
| > NH_/I/I Kompally        | 75 mins |