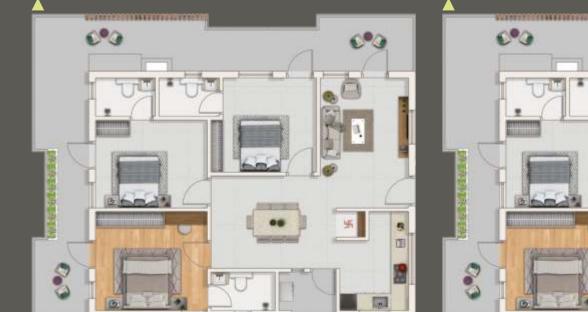

It brings you a choice of 2&3BHK luxury residences ranging from 1204 sft to 1897 sft.

Spacious and uncluttered, your home embraces you with a tangible senses of freedom. Your home at Luxor is a sublime showcase of peace, privacy and exclusivity.