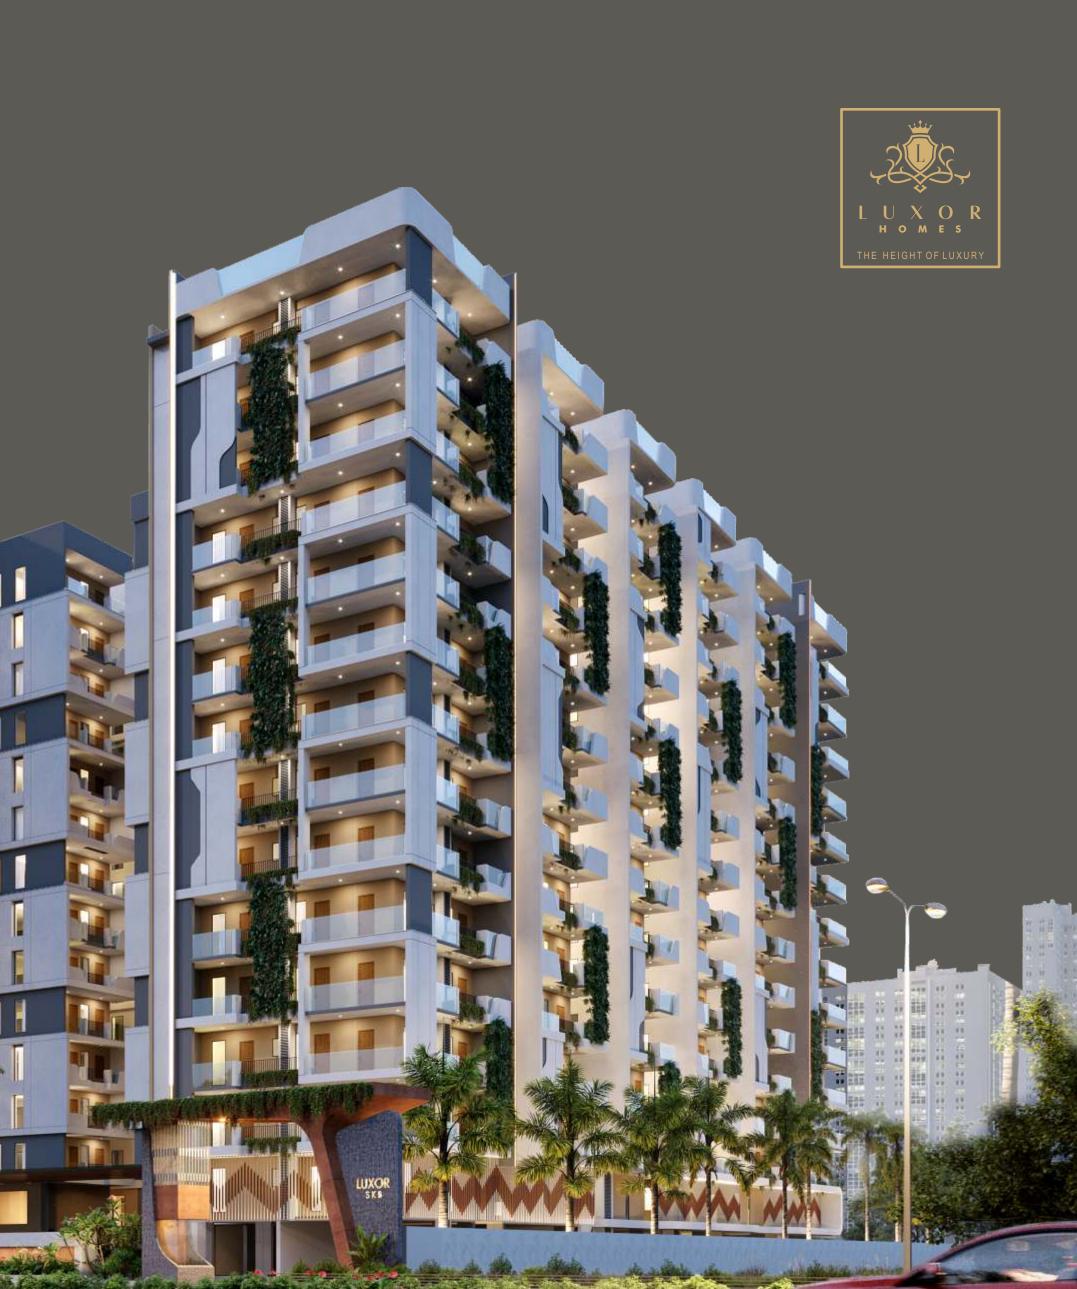

Meticulously appointed 308 luxury apartments in are magically landscaped with vertical gardens - a perfect reflection of your deep-seated dream and desire to experience the ultimate peace and tranquility

# **SOARING LUXURY, TOWERING ELEGANCE**

Sree Kalpa's Luxor is a game-changer, a community located in Bowrampet, Hyderabad, brings you splendid residences rise above the urban clutter. Contemporarily styled to live up to your high expectations, Luxor sits on a sprawling 2 acre wide greenery with 2 cellars and 14 floors comprising 308 exclusively crafted residences.

It brings you a choice of 2&3BHK luxury residences ranging from 1204 sft to 1897 sft.

Spacious and uncluttered, your home embraces you with a tangible senses of freedom. Your home at Luxor is a sublime showcase of peace, privacy and exclusivity.