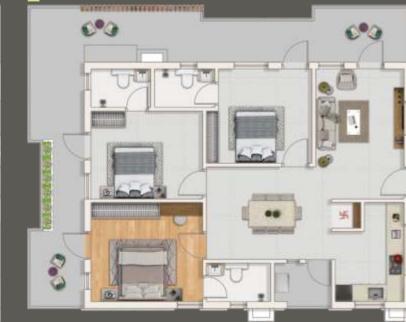

It brings you a choice of 2&3BHK luxury residences ranging from 1204 sft to 1897 sft.

Spacious and uncluttered, your home embraces you with a tangible senses of freedom. Your home at Luxor is a sublime showcase of peace, privacy and exclusivity.