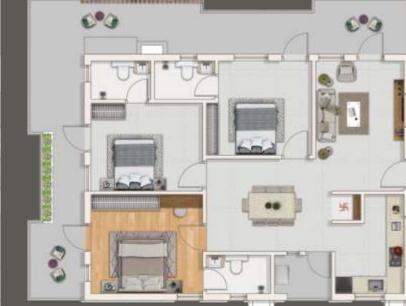

It brings you a choice of 2&3BHK luxury residences ranging from 1204 sft to 1897 sft.

Spacious and uncluttered, your home embraces you with a tangible senses of freedom. Your home at Luxor is a sublime showcase of peace, privacy and exclusivity.