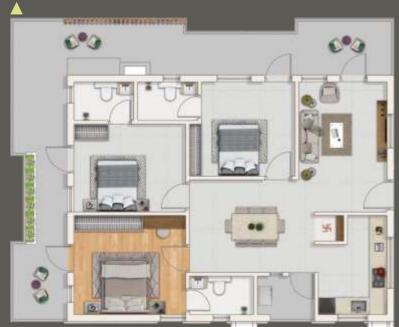

It brings you a choice of 2&3BHK luxury residences ranging from 1204 sft to 1897 sft.

Spacious and uncluttered, your home embraces you with a tangible senses of freedom. Your home at Luxor is a sublime showcase of peace, privacy and exclusivity.