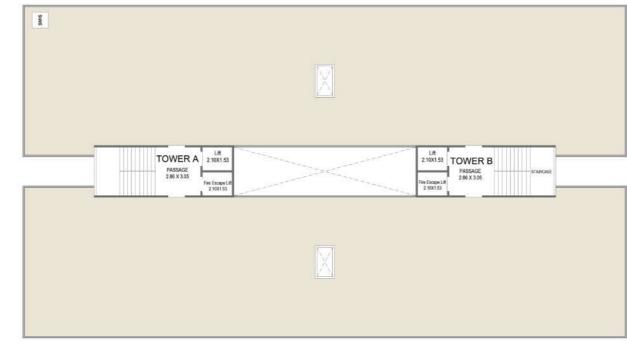

FLOOR             | SHOP  | CARPET AREA |
|-------------------|-------|-------------|
| GROUND FLOOR PLAN | GF 10 | 27.09       |
|                   | GF 11 | 27.43       |
|                   | GF 12 | 28.96       |
|                   | GF 13 | 8.24        |
|                   | GF 14 | 16.77       |
|                   | GF 15 | 14.03       |
|                   | GF 16 | 12.45       |
|                   | GF 17 | 12.37       |



## LIVE BEYOND ORIDINARY





"Welcome to homes that are designed to be remarkable"









### TOWER A&B

### 1st TO 7th FLOOR

| FLOOR   | NAME      | CARPET AREA |
|---------|-----------|-------------|
|         | A 102-702 | 76.41       |
| TYPICAL | A 103-703 | 76.36       |
| 1st-7th | B 101-701 | 76.41       |
| FLOOR   | B 104-704 | 78          |



### TOWER A&B

### 1st TO 7th FLOOR

| FLOOR   | NAME      | CARPET AREA |
|---------|-----------|-------------|
|         | A 101-701 | 76.04       |
| TYPICAL | A 104-704 | 75.93       |
| 1st-7th | B 102-702 | 76.03       |
| FLOOR   | B 103-703 | 75.93       |







### TOWER C

### 1st TO 7th FLOOR

| FLOOR          | NAME      | CARPET AREA |
|----------------|-----------|-------------|
|                | C 101-701 | 79.9        |
| <b>TYPICAL</b> | C 102-702 | 81.01       |
| 1st-7th        | C 103-703 | 81.07       |
| <b>FLOOR</b>   | C 104-704 | 80          |







Terrace floor plan

PASSAGE 3.47x3.05 TOILET 1.20X2.23 **BED ROOM** WASH TOILET 3.51x3.25 1.20X1.77 1.20X1.66 KITCHEN 2.76X1.78 **PASSAGE** 4.78X0.90 LIVING 3.46X4.87 TOILET 1.20X1.06 DINING 1.92X3.09 PUJA **BED RO