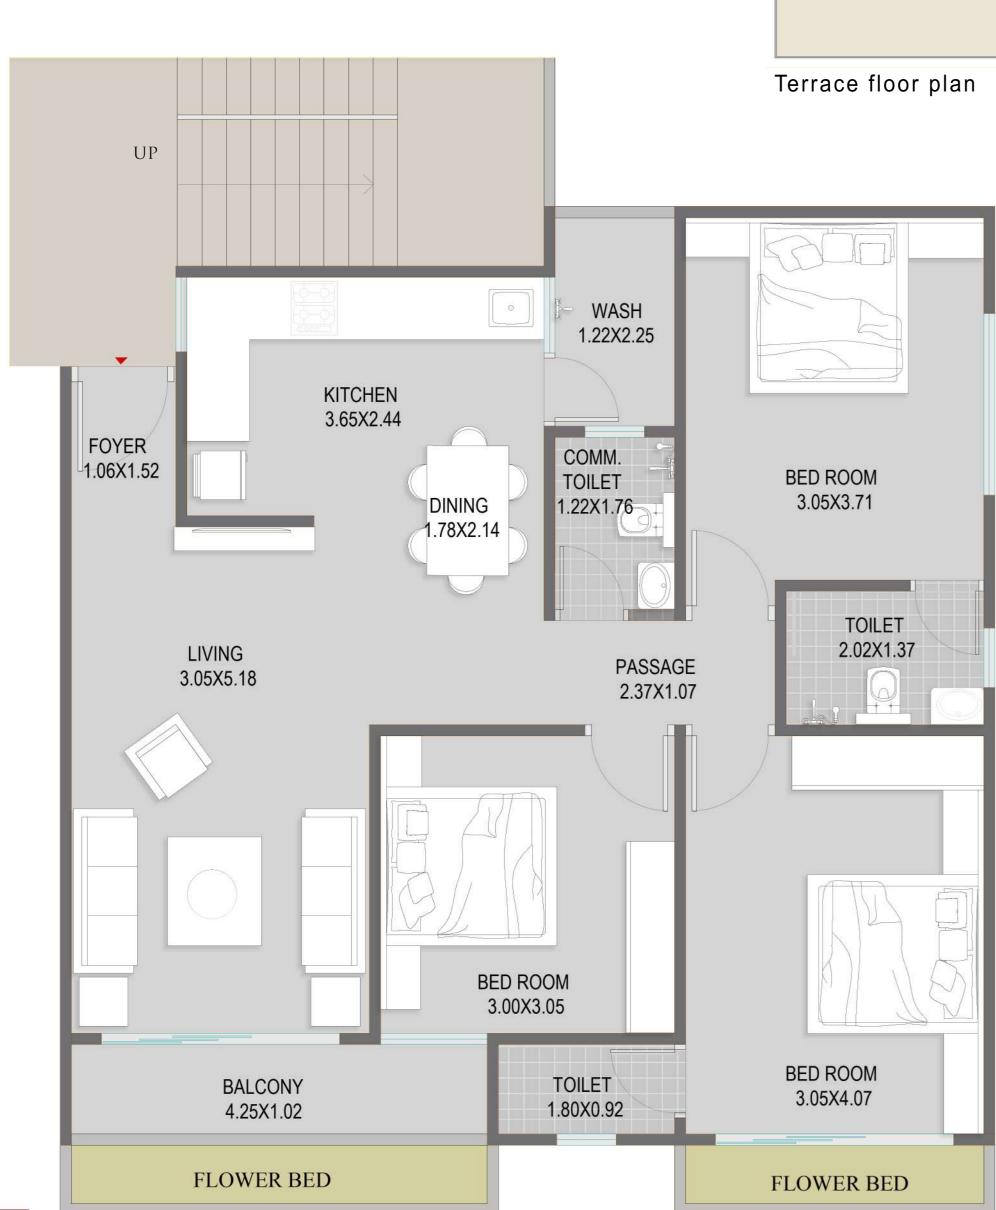

Terrace floor plan

PASSAGE 3.47x3.05 TOILET 1.20X2.23 **BED ROOM** WASH TOILET 3.51x3.25 1.20X1.77 1.20X1.66 KITCHEN 2.76X1.78 **PASSAGE** 4.78X0.90 LIVING 3.46X4.87 TOILET 1.20X1.06 DINING 1.92X3.09 PUJA **BED ROOM** 1.92X0.97 **BED ROOM** 0.97 MT WIDE BALCONY 3.51X4.06 3.35X3.05 FLOWER BED FLOWER BED