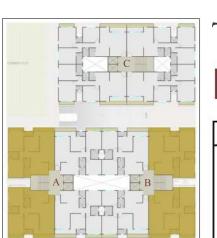

### TOWER A&B

### 1st TO 7th FLOOR

| FLOOR   | NAME      | CARPET AREA |
|---------|-----------|-------------|
|         | A 102-702 | 76.41       |
| TYPICAL | A 103-703 | 76.36       |
| 1st-7th | B 101-701 | 76.41       |
| FLOOR   | B 104-704 | 78          |

### 1st TO 7th FLOOR

| FLOOR   | NAME      | CARPET AREA |
|---------|-----------|-------------|
|         | A 101-701 | 76.04       |
| TYPICAL | A 104-704 | 75.93       |
| 1st-7th | B 102-702 | 76.03       |
| FLOOR   | B 103-703 | 75.93       |