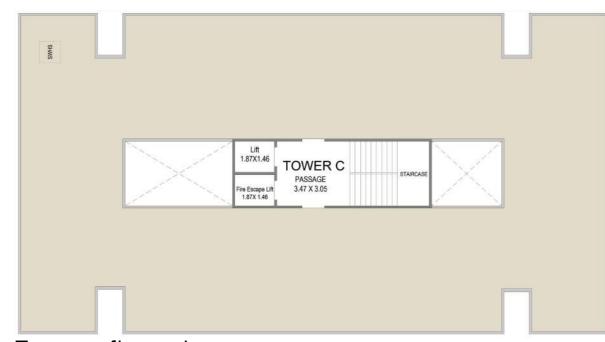

### TOWER C

### 1st TO 7th FLOOR

| FLOOR          | NAME      | CARPET AREA |
|----------------|-----------|-------------|
|                | C 101-701 | 79.9        |
| <b>TYPICAL</b> | C 102-702 | 81.01       |
| 1st-7th        | C 103-703 | 81.07       |
| <b>FLOOR</b>   | C 104-704 | 80          |