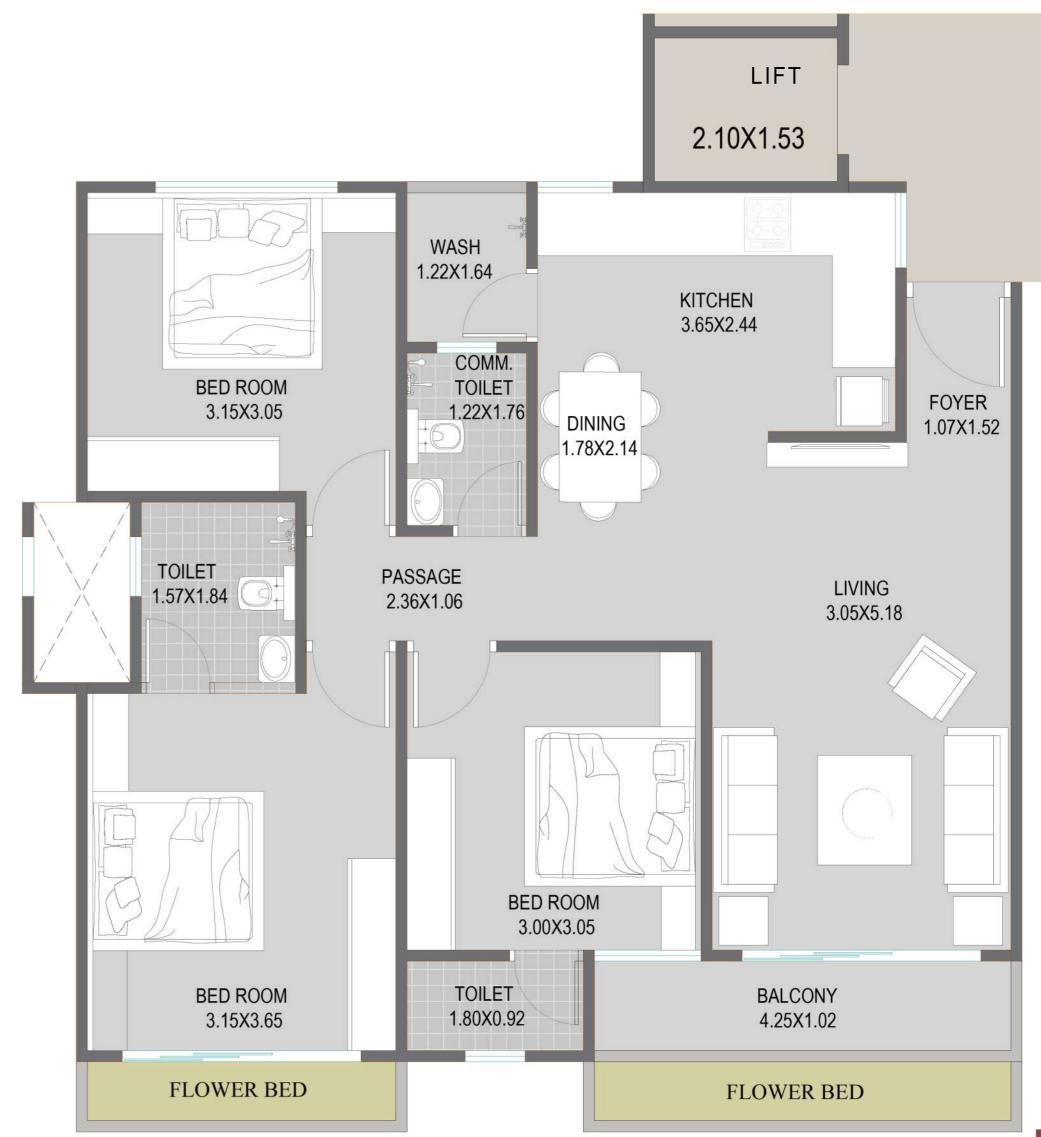

### 1st TO 7th FLOOR

| FLOOR   | NAME      | CARPET AREA |
|---------|-----------|-------------|
|         | A 102-702 | 76.41       |
| TYPICAL | A 103-703 | 76.36       |
| 1st-7th | B 101-701 | 76.41       |
| FLOOR   | B 104-704 | 78          |

### 1st TO 7th FLOOR

| FLOOR   | NAME      | CARPET AREA |
|---------|-----------|-------------|
|         | A 101-701 | 76.04       |
| TYPICAL | A 104-704 | 75.93       |
| 1st-7th | B 102-702 | 76.03       |
| FLOOR   | B 103-703 | 75.93       |