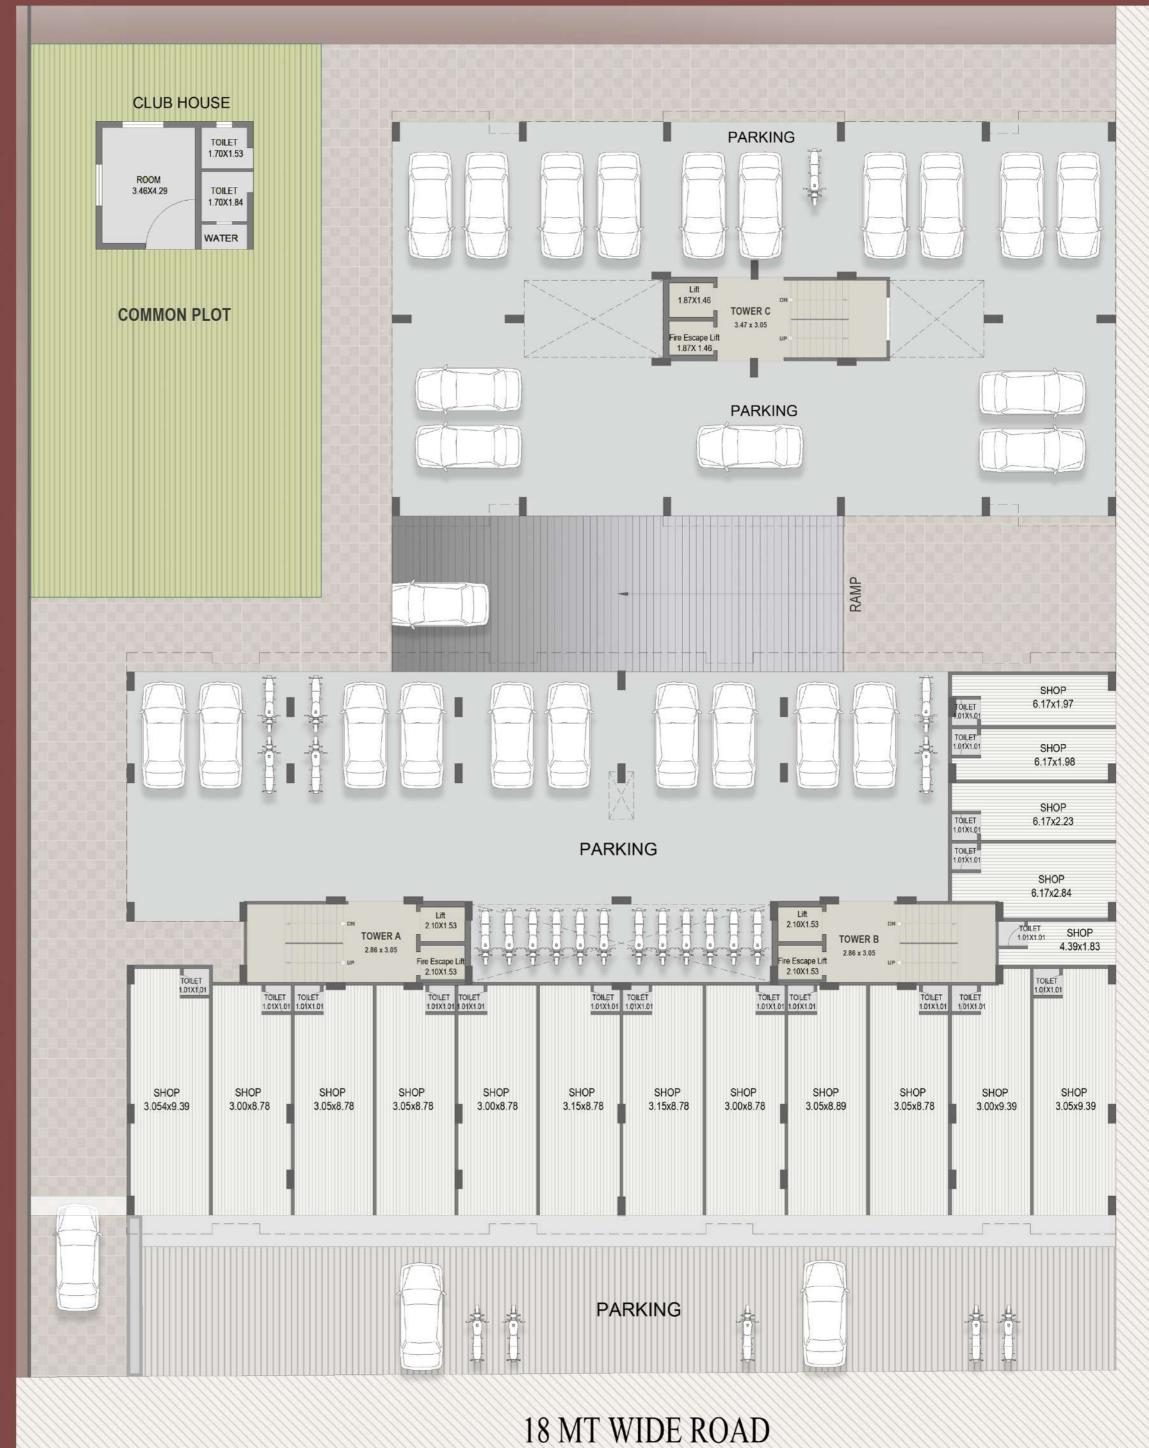

|
|                         | GF 03 | 27.09       |
|                         | GF 04 | 27.1        |
|                         | GF 05 | 26.69       |
|                         | GF 06 | 27.99       |
|                         | GF 07 | 27.99       |
|                         | GF 08 | 26.69       |
|                         | GF 09 | 27.1        |

| FLOOR             | SHOP  | CARPET AREA |
|-------------------|-------|-------------|
| GROUND FLOOR PLAN | GF 10 | 27.09       |
|                   | GF 11 | 27.43       |
|                   | GF 12 | 28.96       |
|                   | GF 13 | 8.24        |
|                   | GF 14 | 16.77       |
|                   | GF 15 | 14.03       |
|                   | GF 16 | 12.45       |
|                   | GF 17 | 12.37       |



## LIVE BEYOND ORIDINARY





"Welcome to homes that are designed to be remarkable"









### TOWER A&B

### 1st TO 7th FLOOR

| FLOOR   | NAME      | CARPET AREA |
|---------|-----------|-------------|
|         | A 102-702 | 76.41       |
| TYPICAL | A 103-703 | 76.36       |
| 1st-7th | B 101-701 | 76.41       |
| FLOOR   | B 104-704 | 78          |



### TOWER A&B

### 1st TO 7th FLOOR

| FLOOR   | NAME      | CARPET AREA |
|---------|-----------|-------------|
|         | A 101-701 | 76.04       |
| TYPICAL | A 104-704 | 75.93       |
| 1st-7th | B 102-702 | 76.03       |
| FLOOR   | B 103-703 | 75.93       |







### TOWER C

### 1st TO 7th FLOOR

| FLOOR          | NAME      | CARPET AREA |
|----------------|-----------|-------------|
|                | C 101-701 | 79.9