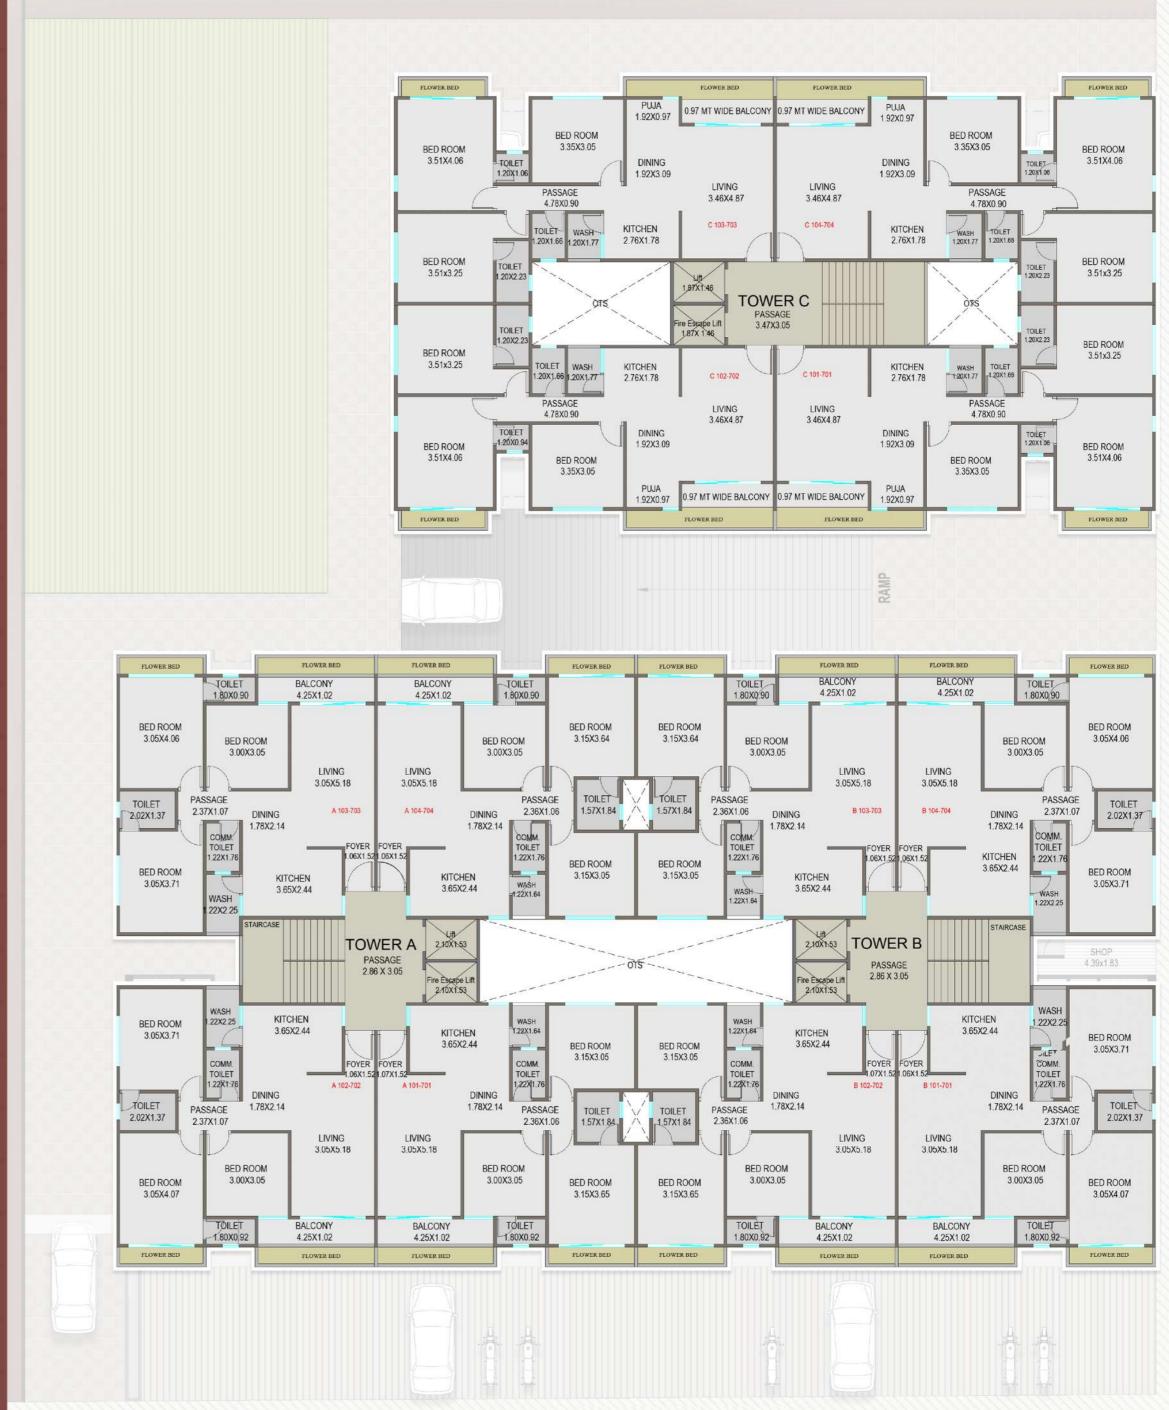

### TOWER A&B

### 1st TO 7th FLOOR

| FLOOR   | NAME      | CARPET AREA |
|---------|-----------|-------------|
|         | A 102-702 | 76.41       |
| TYPICAL | A 103-703 | 76.36       |
| 1st-7th | B 101-701 | 76.41       |
| FLOOR   | B 104-704 | 78          |

### 1st TO 7th FLOOR

| FLOOR   | NAME      | CARPET AREA |
|---------|-----------|-------------|
|         | A 101-701 | 76.04       |
| TYPICAL | A 104-704 | 75.93       |
| 1st-7th | B 102-702 | 76.03       |
| FLOOR   | B 103-703 | 75.93       |

### TOWER C

### 1st TO 7th FLOOR

| FLOOR          | NAME      | CARPET AREA |
|----------------|-----------|-------------|
|                | C 101-701 | 79.9        |
| <b>TYPICAL</b> | C 102-702 | 81.01       |
| 1st-7th        | C 103-703 | 81.07       |
| <b>FLOOR</b>   | C 104-704 | 80          |