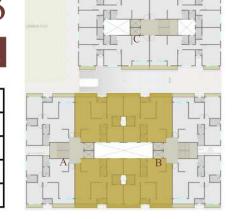

### TOWER C

### 1st TO 7th FLOOR

| FLOOR          | NAME      | CARPET AREA |
|----------------|-----------|-------------|
|                | C 101-701 | 79.9        |
| <b>TYPICAL</b> | C 102-702 | 81.01       |
| 1st-7th        | C 103-703 | 81.07       |
| <b>FLOOR</b>   | C 104-704 | 80          |