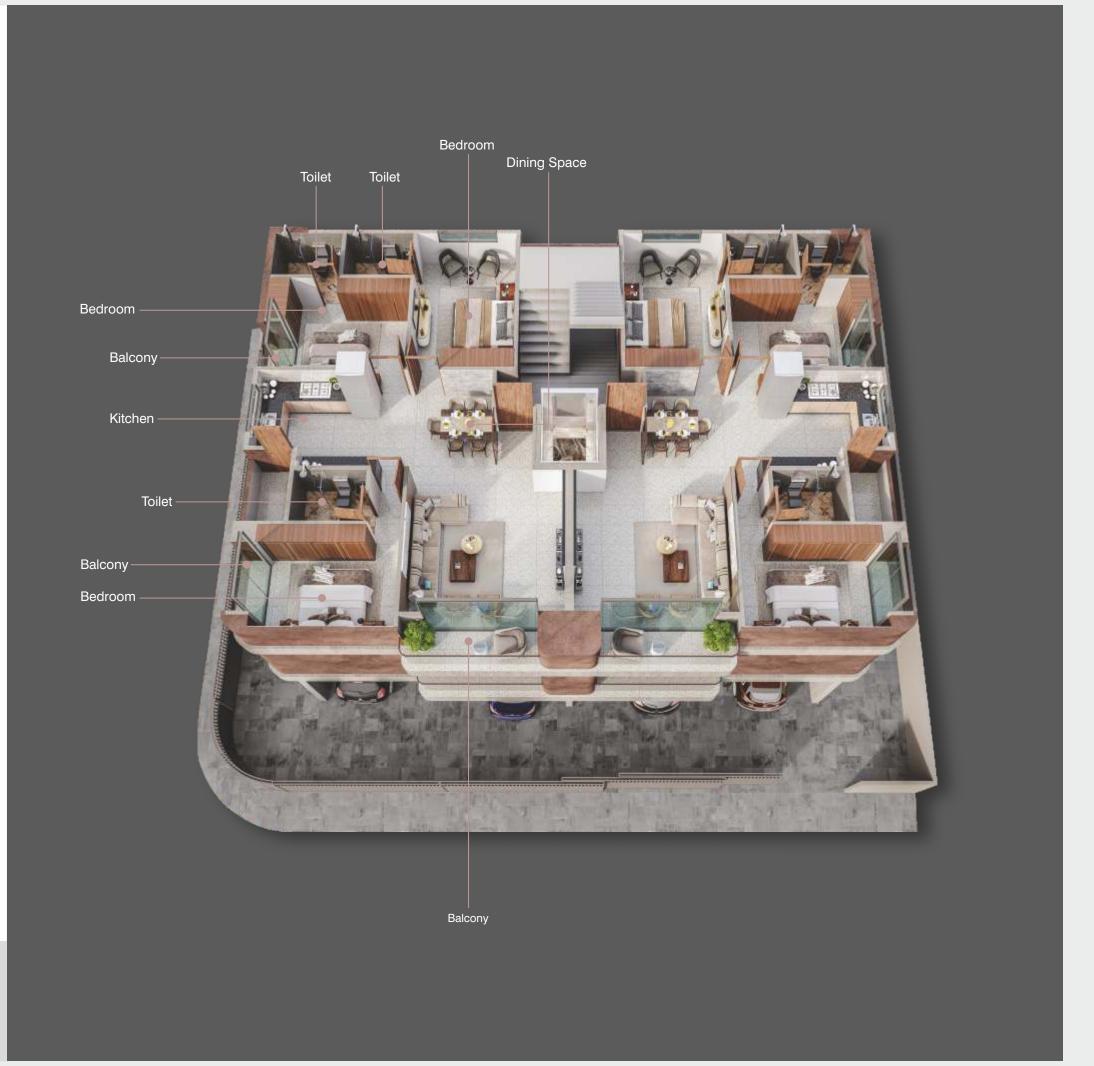

## TYPICAL FLOOR PLAN

**3BHK -** C.A - 1074 Sq.Ft | B.A - 1151 Sq.Ft

≤

D

Ш

IJ

0

 $\triangleright$ 