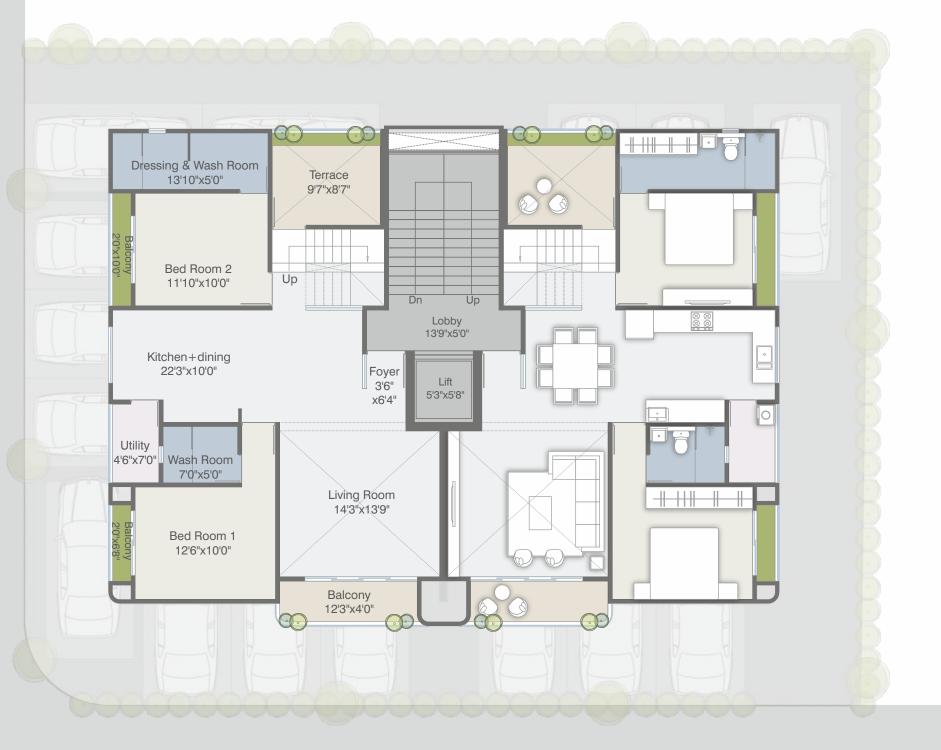

### UPPER PENT HOUSE PLAN

**4B2HK -** C.A - 1728 Sq. Ft | B.A - 1965 Sq.Ft

12.00 MT WIDE ROAD

12.00 MT WIDE ROAD

STRUCTURE
R.C.C. Structure Design
By Structural Engineer.