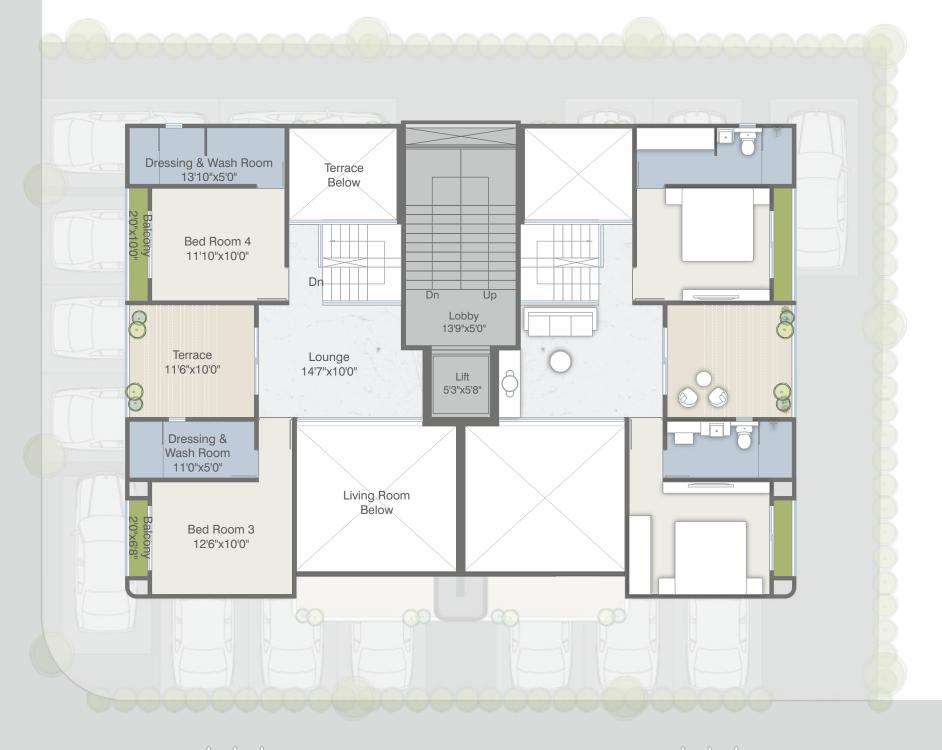

### LOWER PENT HOUSE PLAN

≤

IJ

0

### UPPER PENT HOUSE PLAN

**4B2HK -** C.A - 1728 Sq. Ft | B.A - 1965 Sq.Ft

12.00 MT WIDE ROAD

12.00 MT WIDE ROAD

STRUCTURE
R.C.C. Structure Design
By Structural Engineer.