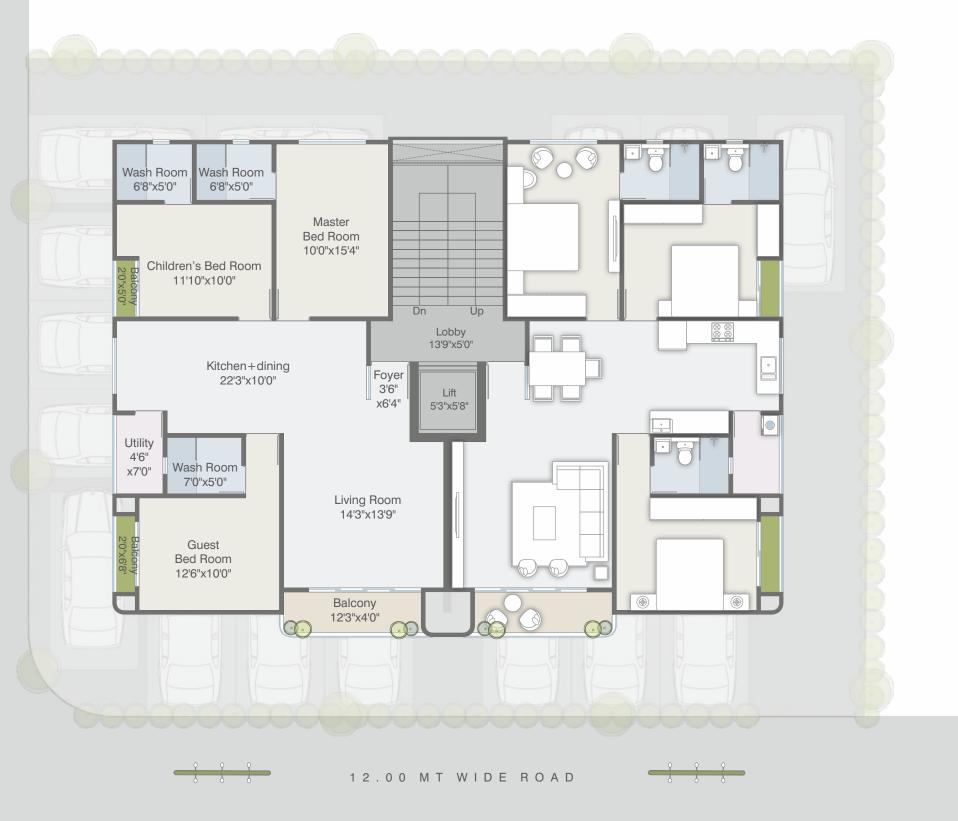

## TYPICAL FLOOR PLAN

**3BHK -** C.A - 1074 Sq.Ft | B.A - 1151 Sq.Ft

≤

D

Ш

IJ

0

 $\triangleright$ 