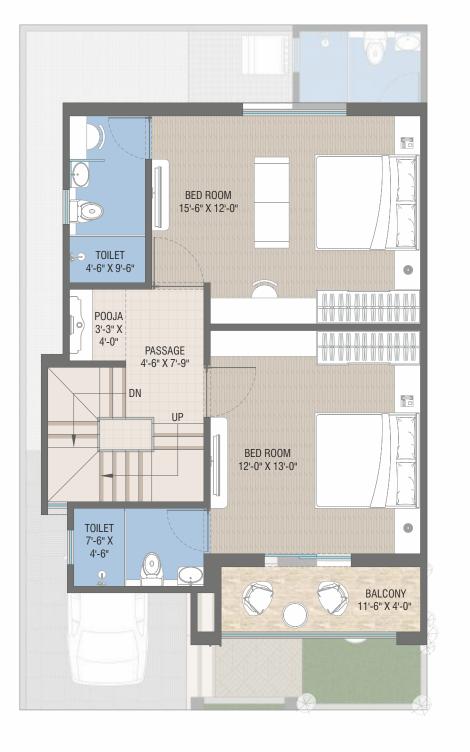

# DISCOVER SERENITY IN EVERY DETAIL

At Nest Villa, we believe that every detail matters. That's why our balconies are adorned with lush plants and thoughtfully placed lighting, creating an oasis of calm both day and night. It's a place where you can stargaze, listen to the soothing sounds of nature, and let the worries of the world melt away.













## **GROUND FLOOR PLAN**



B.UP AREA = 680.00 SQ.FT.

### FIRST FLOOR PLAN



### SECOND FLOOR PLAN



B.UP AREA = 645.00 SQ.FT.

B.UP AREA = 460.00 SQ.FT.



## **GROUND FLOOR PLAN**



B.UP AREA = 616.00 SQ.FT.

## FIRST FLOOR PLAN



## SECOND FLOOR PLAN



B.UP AREA = 582.00 SQ.FT.

B.UP AREA = 415.00 SQ.FT.



# **AMENITIES**





JOGGING TRACK





SENIOR CITIZEN SITTING



AC. MULTIPURPOSE HALL



GAZEBO



CHILDREN PLAY AREA



LUSH GREEN GARDEN



AC. MINI THEATRE



# **GROUND FLOOR**



## FIRST FLOOR







# **SPECIFICATION**

### STRUCTURE:

 Earthquake resistant RCC frame structure designed by approved Structural Consultant.

### **FLOORING**

- Premium quality glazed vitrified tiles in all room.
- Anti-skid flooring in Bath, Wash and Balcony.

### **WALL FINISH**

- Interior: Smooth finish plaster with 2 coat Putty and Primer.
- Exterior: Double co