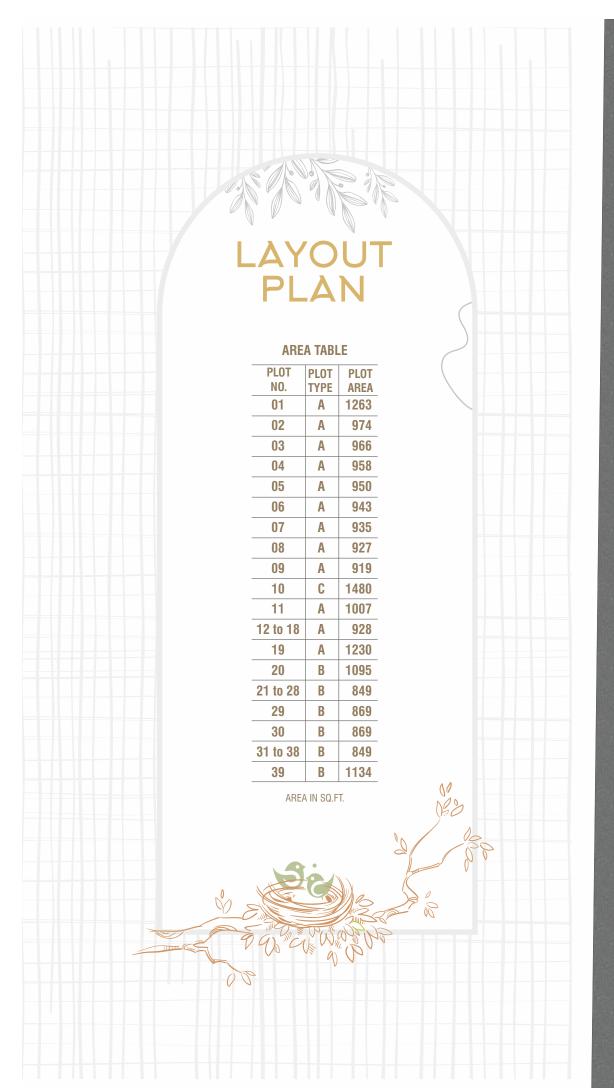

## KEYPLAN

PAYMENT TERMS: BOOKING: - 10% | AGREEMENT:-15% | PLINTH LEVEL:-15% | GROUND FLOOR SLAB:-15% | FIRST FLOOR SLAB:-15% | SECOND FLOOR SLAB:-15% BRICK MASONRY:-5% | FLOORING:-5% | FINISHING:-5%

DISCLAIMER: Premium quality materials or equivalent branded products shall be used for all construction work. - Right of any changes in dimensions, design & specifications will be reserved with the developer, which shall be binding for all members. - External changes are strictly not allowed. - Development charges, GST Charges, documentation charges, stamp duty, all municipal taxes, G.E.B. meter deposit should be levied separate. - Each member needs to pay maintenance deposits separately. - In case of booking cancellation, amount will be refunded from the booking of same premise after deducting 10% of booking amount. - Possession will be given after one month of all settlement of account. - Extra work at the cost of client with prior estimate needs to be given in advance but no change in elevation and plan will be done. - The developer reserve the full right to make any changes. - This brochure does not form a part of agreement or any legal document, It is easy display of project only.