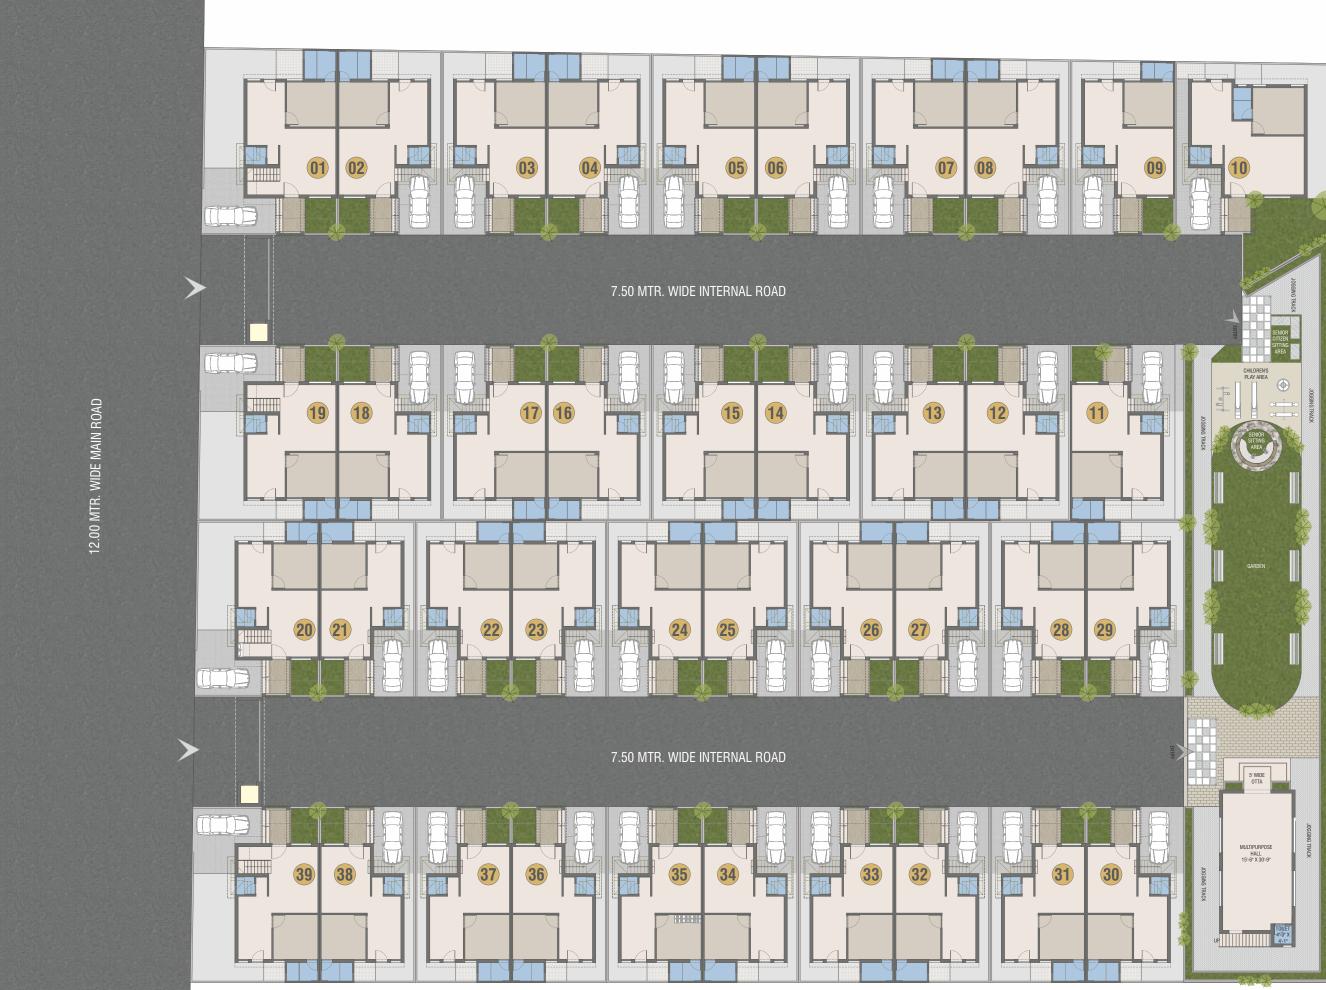

## KEYPLAN

PAYMENT TERMS: BOOKING: - 10% | AGREEMENT:-15% | PLINTH LEVEL:-15% | GROUND FLOOR SLAB:-15% | FIRST FLOOR SLAB:-15% | SECOND FLOOR SLAB:-15% BRICK MASONRY:-5% | FLOORING:-5% | FINISHING:-5%

DISCLAIMER: Premium quality materials or equivalent branded products shall be used for all construction work. - Right of any changes in dimensions, design & specifications will be reserved with the developer, which shall be binding for all members. - External changes are strictly not allowed. - Development charges, GST Charges, documentation charges, stamp duty, all municipal taxes, G.E.B. meter deposit should be levied separate. - Each member needs to pay maintenance deposits separately. - In case of booking cancellation, amount will be refunded from the booking of same premise after deducting 10% of booking amount. - Possession will be given after one month of all settlement of account. - Extra work at the cost of client with prior estimate needs to be given in advance but no change in elevation and plan will be done. - The developer reserve the full right to make any changes. - This brochure does not form a part of agreement or any legal document, It is easy display of project only.