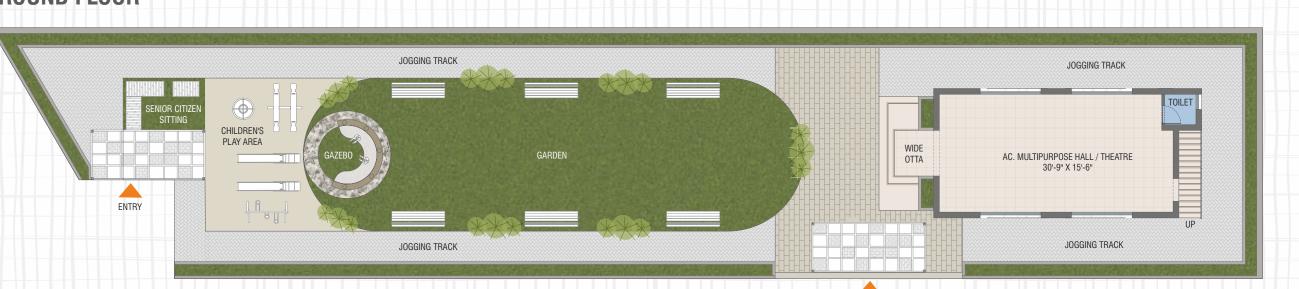

# **AMENITIES**

JOGGING TRACK

SENIOR CITIZEN SITTING

AC. MULTIPURPOSE HALL

GAZEBO

CHILDREN PLAY AREA

LUSH GREEN GARDEN

AC. MINI THEATRE

# **GROUND FLOOR**