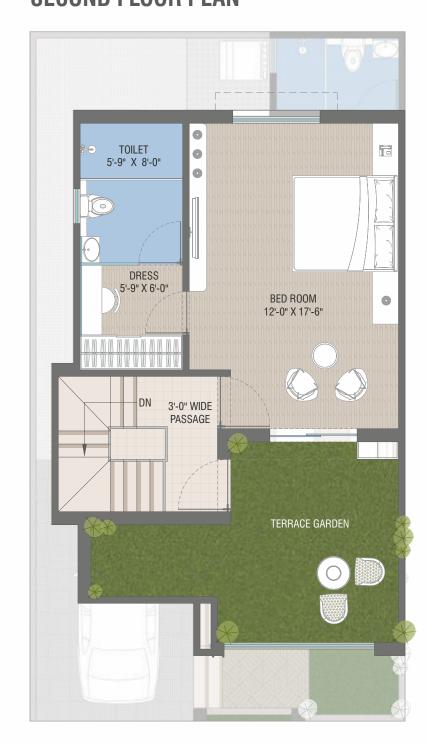

# DISCOVER SERENITY IN EVERY DETAIL

At Nest Villa, we believe that every detail matters. That's why our balconies are adorned with lush plants and thoughtfully placed lighting, creating an oasis of calm both day and night. It's a place where you can stargaze, listen to the soothing sounds of nature, and let the worries of the world melt away.













## **GROUND FLOOR PLAN**



B.UP AREA = 680.00 SQ.FT.

### FIRST FLOOR PLAN



### SECOND FLOOR PLAN



B.UP AREA = 645.00 SQ.FT.

B.UP AREA = 460.00 SQ.FT.



## **GROUND FLOOR PLAN**



B.UP AREA = 616.00 SQ.FT.

## FIRST FLOOR PLAN



## SECOND FLOOR PLAN



B.UP AREA = 582.00 SQ.FT.

B.UP AREA = 415.00 SQ.FT.



# **AMENITIES**





JOGGING TRACK





SENIOR CITIZEN SITTING



AC. MULTIPURPOSE HALL



GAZEBO



CHILDREN PLAY AREA



LUSH GREEN GARDEN



AC. MINI THEATRE



# **GROUND FLOOR**



## FIRST FLOOR







# **SPECIFICATION**

### STRUCTURE:

 Earthquake resistant RCC frame structure designed by approved Structural Consultant.

### **FLOORING**

- Premium quality glazed vitrified tiles in all room.
- Anti-skid flooring in Bath, Wash and Balcony.

### **WALL FINISH**

- Interior: Smooth finish plaster with 2 coat Putty and Primer.
- Exterior: Double coat plaster with Weather Resistant Paint.

### **TERRACE**

© Elegant China Mosaic finish with water proofing treatment.

#### **ELECTRIFICATION**

- © Concealed standard quality ISI w