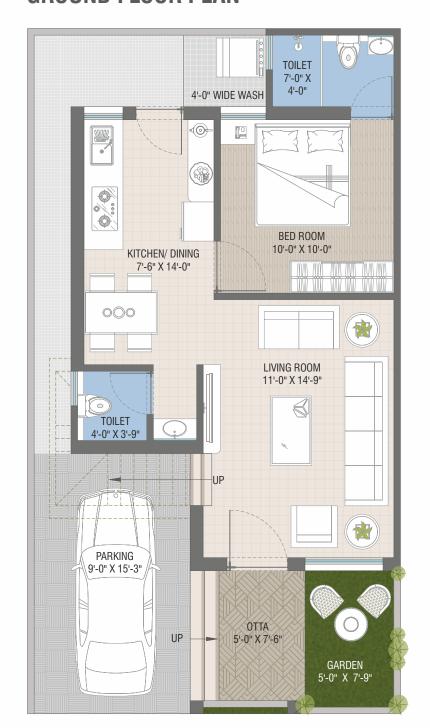

# DISCOVER SERENITY IN EVERY DETAIL

At Nest Villa, we believe that every detail matters. That's why our balconies are adorned with lush plants and thoughtfully placed lighting, creating an oasis of calm both day and night. It's a place where you can stargaze, listen to the soothing sounds of nature, and let the worries of the world melt away.













## **GROUND FLOOR PLAN**



B.UP AREA = 680.00 SQ.FT.

### FIRST FLOOR PLAN



### SECOND FLOOR PLAN



B.UP AREA = 645.00 SQ.FT.

B.UP AREA = 460.00 SQ.FT.



## **GROUND FLOOR PLAN**



B.UP AREA = 616.00 SQ.FT.

## FIRST FLOOR PLAN



## SECOND FLOOR PLAN



B.UP AREA = 582.00 SQ.FT.

B.UP AREA = 415.00 SQ.FT.



# **AMENITIES**





JOGGING TRACK





SENIOR CITIZEN SITTING



AC. MULTIPURPOSE HALL



GAZEBO



CHILDREN PLAY AREA



LUSH GREEN GARDEN



AC. MINI THEATRE



# **GROUND FLOOR**



## FIRST FLOOR







# **SPECIFICATION**

### STRUCTURE:

 Earthquake resistant RCC frame structure designed by approved Structural Consultant.

### **FLOORING**

- Premium quality glazed vitrified tiles in all room.
- Anti-skid flooring in Bath, Wash and Balcony.

### **WALL FINISH**

- Interior: Smooth finish plaster with 2 coat Putty and Primer.
- Exterior: Double coat plaster with Weather Resistant Paint.

### **TERRACE**

© Elegant China Mosaic finish with water proofing