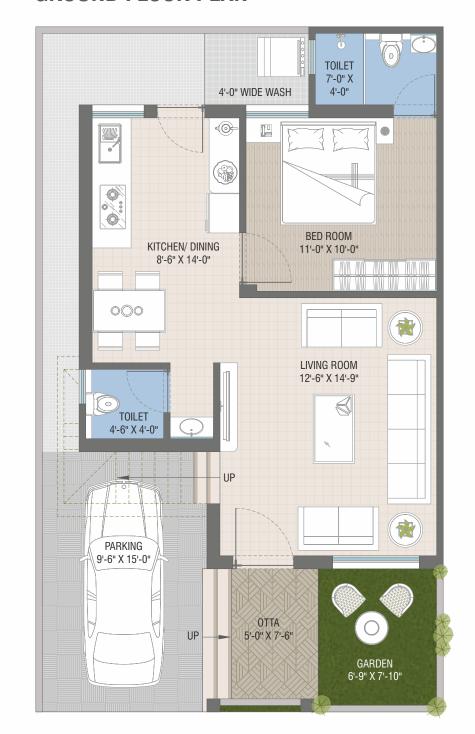

# DISCOVER SERENITY IN EVERY DETAIL

At Nest Villa, we believe that every detail matters. That's why our balconies are adorned with lush plants and thoughtfully placed lighting, creating an oasis of calm both day and night. It's a place where you can stargaze, listen to the soothing sounds of nature, and let the worries of the world melt away.













## **GROUND FLOOR PLAN**



B.UP AREA = 680.00 SQ.FT.

### FIRST FLOOR PLAN



### SECOND FLOOR PLAN



B.UP AREA = 645.00 SQ.FT.

B.UP AREA = 460.00 SQ.FT.



## **GROUND FLOOR PLAN**



B.UP AREA = 616.00 SQ.FT.

## FIRST FLOOR PLAN



## SECOND FLOOR PLAN



B.UP AREA = 582.00 SQ.FT.

B.UP AREA = 415.00 SQ.FT.



# **AMENITIES**





JOGGING TRACK





SENIOR CITIZEN SITTING



AC. MULTIPURPOSE HALL



GAZEBO



CHILDREN PLAY AREA



LUSH GREEN GARDEN



AC. MINI THEATRE



# **GROUND FLOOR**



## FIRST FLOOR







# **SPECIFICATION**

### STRUCTURE:

 Earthquake resistant RCC frame structure designed by approved Structural Consultant.

### **FLOORING**

- Premium quality glazed vitrified tiles in all room.
- Anti-skid flooring in Bath, Wash and Balcony.

### **WALL FINISH**

- Interior: Smooth finish plaster