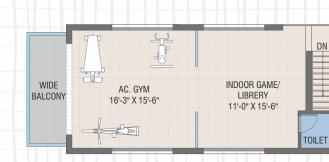

l matters. That's why our balconies are adorned with lush plants and thoughtfully placed lighting, creating an oasis of calm both day and night. It's a place where you can stargaze, listen to the soothing sounds of nature, and let the worries of the world melt away.













## **GROUND FLOOR PLAN**



B.UP AREA = 680.00 SQ.FT.

### FIRST FLOOR PLAN



### SECOND FLOOR PLAN



B.UP AREA = 645.00 SQ.FT.

B.UP AREA = 460.00 SQ.FT.



## **GROUND FLOOR PLAN**



B.UP AREA = 616.00 SQ.FT.

## FIRST FLOOR PLAN



## SECOND FLOOR PLAN



B.UP AREA = 582.00 SQ.FT.

B.UP AREA = 415.00 SQ.FT.



# **AMENITIES**





JOGGING TRACK





SENIOR CITIZEN SITTING



AC. MULTIPURPOSE HALL



GAZEBO



CHILDREN PLAY AREA



LUSH GREEN GARDEN



AC. MINI THEATRE



# **GROUND FLOOR**



## FIRST FLOOR







# **SPECIFICATION**

### STRUCTURE:

 Earthquake resistant RCC frame structure designed by approved Structural Consultant.

### **FLOORING**

- Premium quality glazed vitrified tiles in all room.
- Anti-skid flooring in Bath, Wash and Balcony.

### **WALL FINISH**

- Interior: Smooth finish plaster with 2 coat Putty and Primer.
- Exterior: Double coat plaster with Weather Resistant Paint.

### **TERRACE**

© Elegant China Mosaic finish with water proofing treatment.

#### **ELECTRIFICATION**

- © Concealed standard quality ISI wiring with Modular Switches
- TV point in Living Room and Master Bedrooms.
- A/c. point in living & all bedrooms.

### KITCHEN

- Premium quality granite platform with S.S. sink
- Dado up to Lintel Level.

#### **BATHROOMS**

- Designer Bathrooms with premium