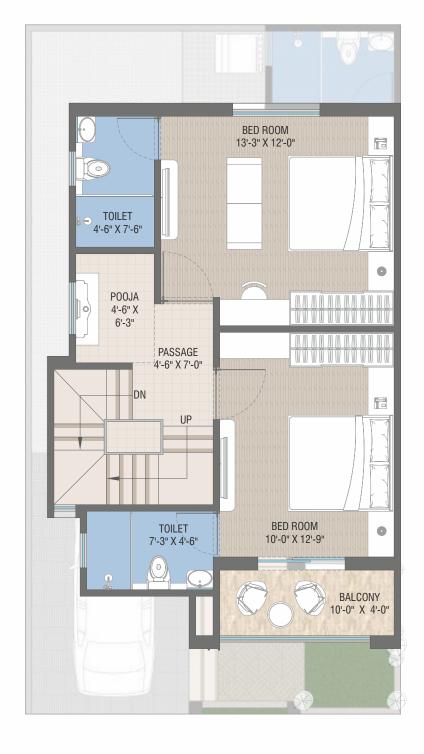

# DISCOVER SERENITY IN EVERY DETAIL

At Nest Villa, we believe that every detail matters. That's why our balconies are adorned with lush plants and thoughtfully placed lighting, creating an oasis of calm both day and night. It's a place where you can stargaze, listen to the soothing sounds of nature, and let the worries of the world melt away.













## **GROUND FLOOR PLAN**



B.UP AREA = 680.00 SQ.FT.

### FIRST FLOOR PLAN



### SECOND FLOOR PLAN



B.UP AREA = 645.00 SQ.FT.

B.UP AREA = 460.00 SQ.FT.



## **GROUND FLOOR PLAN**



B.UP AREA = 616.00 SQ.FT.

## FIRST FLOOR PLAN



## SECOND FLOOR PLAN



B.UP AREA = 582.00 SQ.FT.

B.UP AREA = 415.00 SQ.FT.



# **AMENITIES**





JOGGING TRACK





SENIOR CITIZEN SITTING



AC. MULTIPURPOSE HALL



GAZEBO



CHILDREN PLAY AREA



LUSH GREEN GARDEN



AC. MINI THEATRE



# **GROUND FLOOR**



## FIRST FLOOR







# **SPECIFICATION**

### STRUCTURE:

 Earthquake resistant RCC frame structure designed by approved Structural Consultant.

### **FLOORING**

- Premium quality glazed vitrified tiles in all room.
- Anti-skid flooring in Bath, Wash and Balcony.

### **WALL FINISH**

- Interior: Smooth finish plaster with 2 coat Putty and Primer.
- Exterior: Double coat plaster with Weather Resistant Paint.

### **TERRACE**

© Elegant China Mosaic finish with water proofing treatment.

#### **ELECTRIFICATION**

- © Conceale