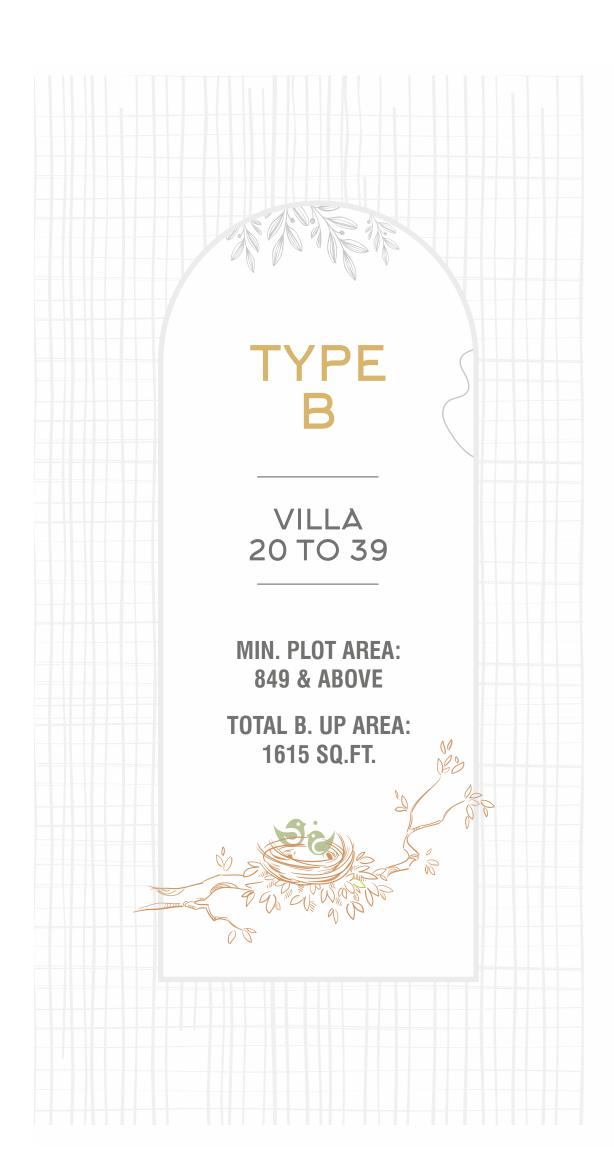

## **GROUND FLOOR PLAN**

B.UP AREA = 616.00 SQ.FT.

## SECOND FLOOR PLAN

B.UP AREA = 582.00 SQ.FT.

B.UP AREA = 415.00 SQ.FT.