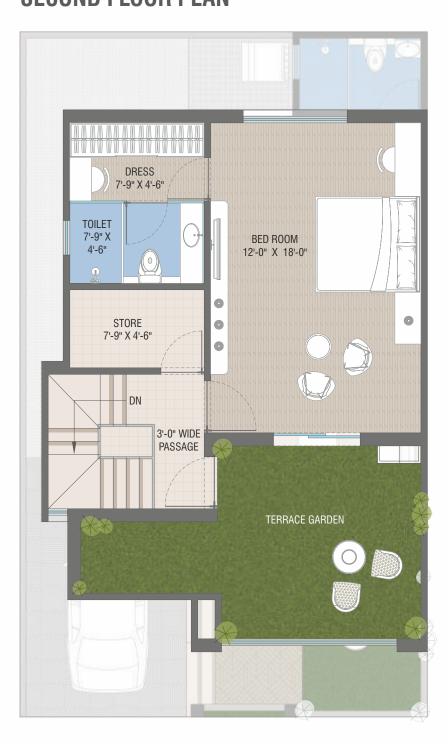

# DISCOVER SERENITY IN EVERY DETAIL

At Nest Villa, we believe that every detail matters. That's why our balconies are adorned with lush plants and thoughtfully placed lighting, creating an oasis of calm both day and night. It's a place where you can stargaze, listen to the soothing sounds of nature, and let the worries of the world melt away.













## **GROUND FLOOR PLAN**



B.UP AREA = 680.00 SQ.FT.

### FIRST FLOOR PLAN



### SECOND FLOOR PLAN



B.UP AREA = 645.00 SQ.FT.

B.UP AREA = 460.00 SQ.FT.



## **GROUND FLOOR PLAN**



B.UP AREA = 616.00 SQ.FT.

## FIRST FLOOR PLAN



## SECOND FLOOR PLAN



B.UP AREA = 582.00 SQ.FT.

B.UP AREA = 415.00 SQ.FT.



# **AMENITIES**





JOGGING TRACK





SENIOR CITIZEN SITTING



AC. MULTIPURPOSE HALL



GAZEBO



CHILDREN PLAY AREA



LUSH GREEN GARDEN



AC. MINI THEATRE



# **GROUND FLOOR**



## FIRST FLOOR







# **SPECIFICATION**

### STRUCTURE:

 Earthquake resistant RCC frame structure designed by approved Structural Consultant.

### **FLOORING**

- Premium quality glazed vitrified tiles in all room.
- Anti-skid flooring in Bath, Wash and Balcony.

### **WALL FINISH**

- Interior: Smooth finish plaster with 2 coat Putty and Primer.
- Exterior: Double coat plaster with Weather R