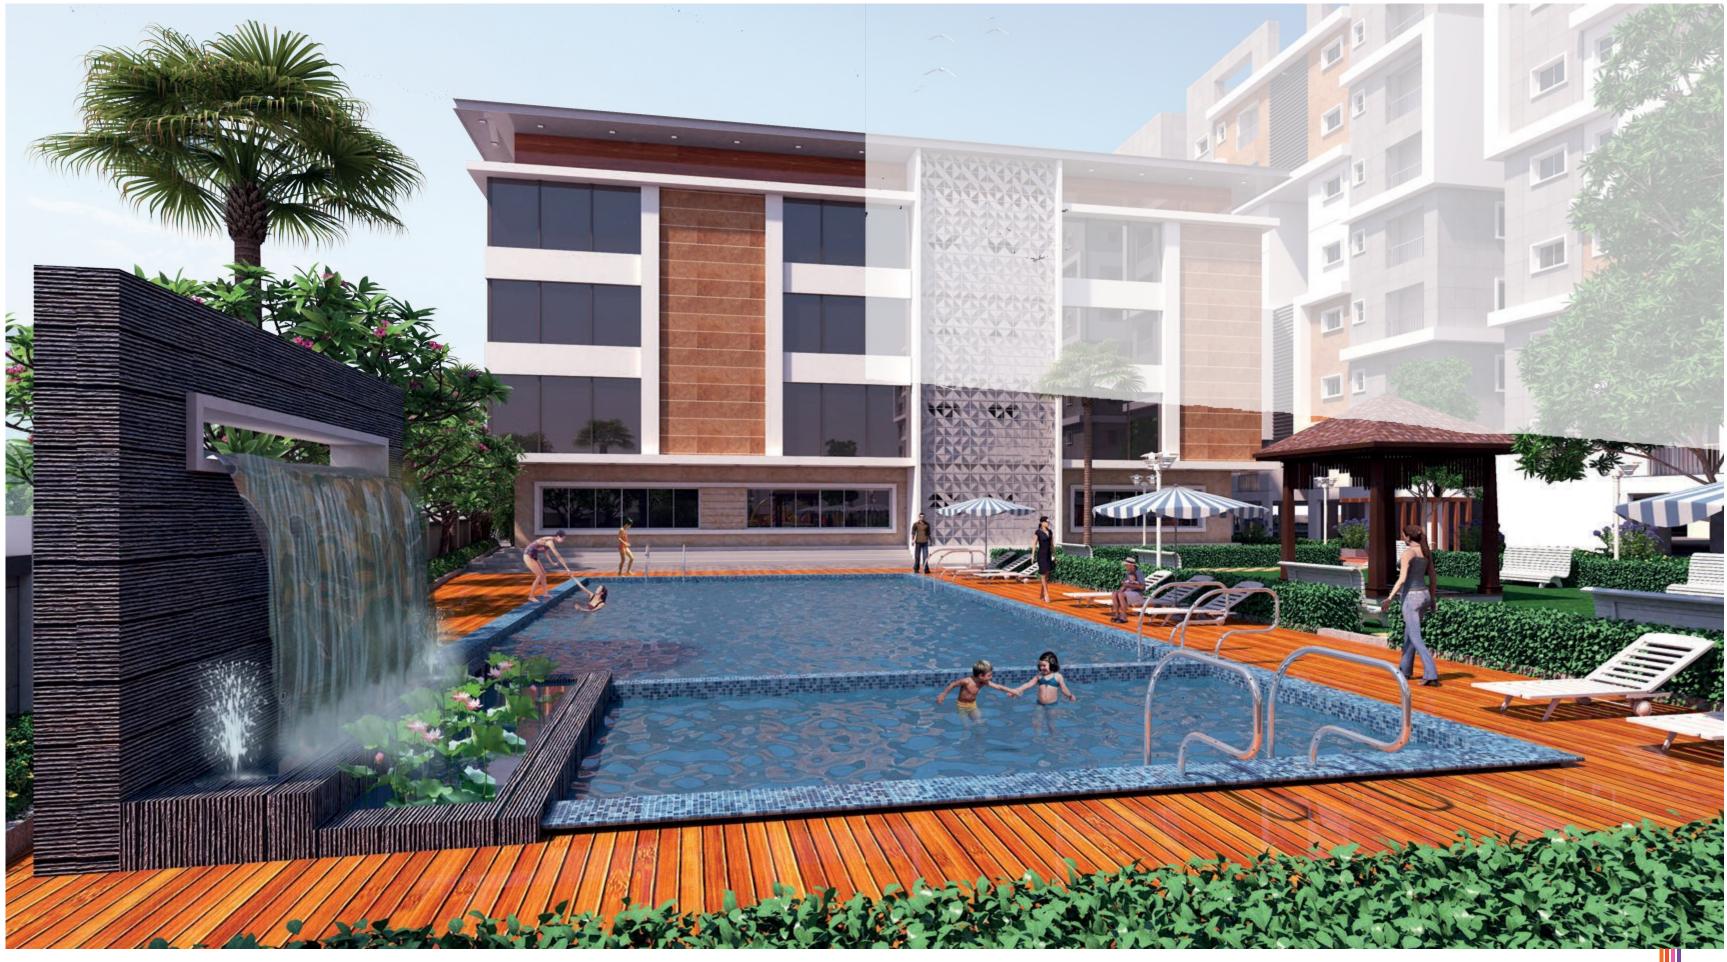

LUNG SPACES TO BREAK SWEAT AND INDULGE IN SOME FUN ACTIVITIES!

### CLUB HOUSE ENSURES YOUR OWN SPACE FOR MY-TIME MOMENTS.

The club house is one-of-its-kind and is completely isolated from other apartments to deliver a classy and detached look. It comes with all the stylish features one could look for in a dreamy and stunning clubhouse.

Café within the premises could make your friends fall in love. Swimming pool will make you dive head over heels. A children's play area outside could keep toddlers' occupied. So varied are the offers, the clubhouse is where your fun touches the peaks of ecstasy.

All above facilities, spread over 26000 Sq. ft, are provided to prospective flat buyers. Commercial areas shown belong to the developers.