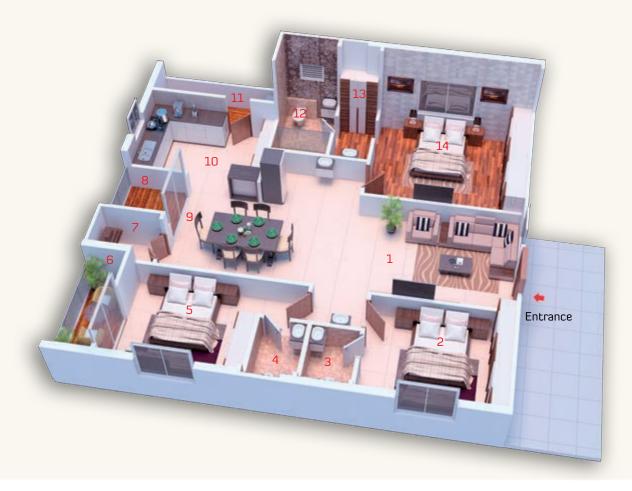

- 1) Living
- 2) G. Bedroom
- 3) A. Toilet
- 4) A. Toilet
- 5) C. Bedroom
- 6) Balcony
- 7) Puja
- 8) Balcony
- 9) Dining
- 10) Kitchen
- 11) Utility
- 12) M. Toilet
- 13) Dress
- 14) M. Bedroom

Multi-level parking areas ensure there's ample room for driving around and parking one's car without any encumbrances. This also makes sure there's undulated air and sunshine across apartments, while offering huge lung spaces for residents to live in absolute safety and comfort!