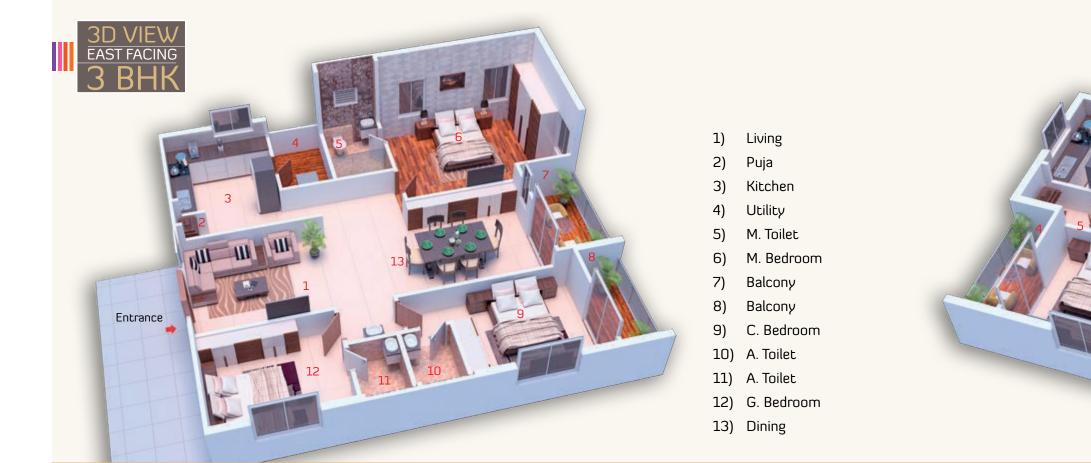

## SPACES FOR AN EXTRAORDINARY LIVING

- Living
  Puja
  Kitchen
  Balcony
  M. Toilet
- 6) M. Bedroom
- 7) Balcony
- 8) C. Bedroom
- 9) C. Toilet
- 10) Dining

- <image>
- 1) Living
- 2) C. Toilet
- 3) C. Bedroom
- 4) Balcony
- 5) Puja
- 6) Kitchen
- 7) Balcony
- 8) Dining
- 9) M. Toilet
- 10) M. Bedroom