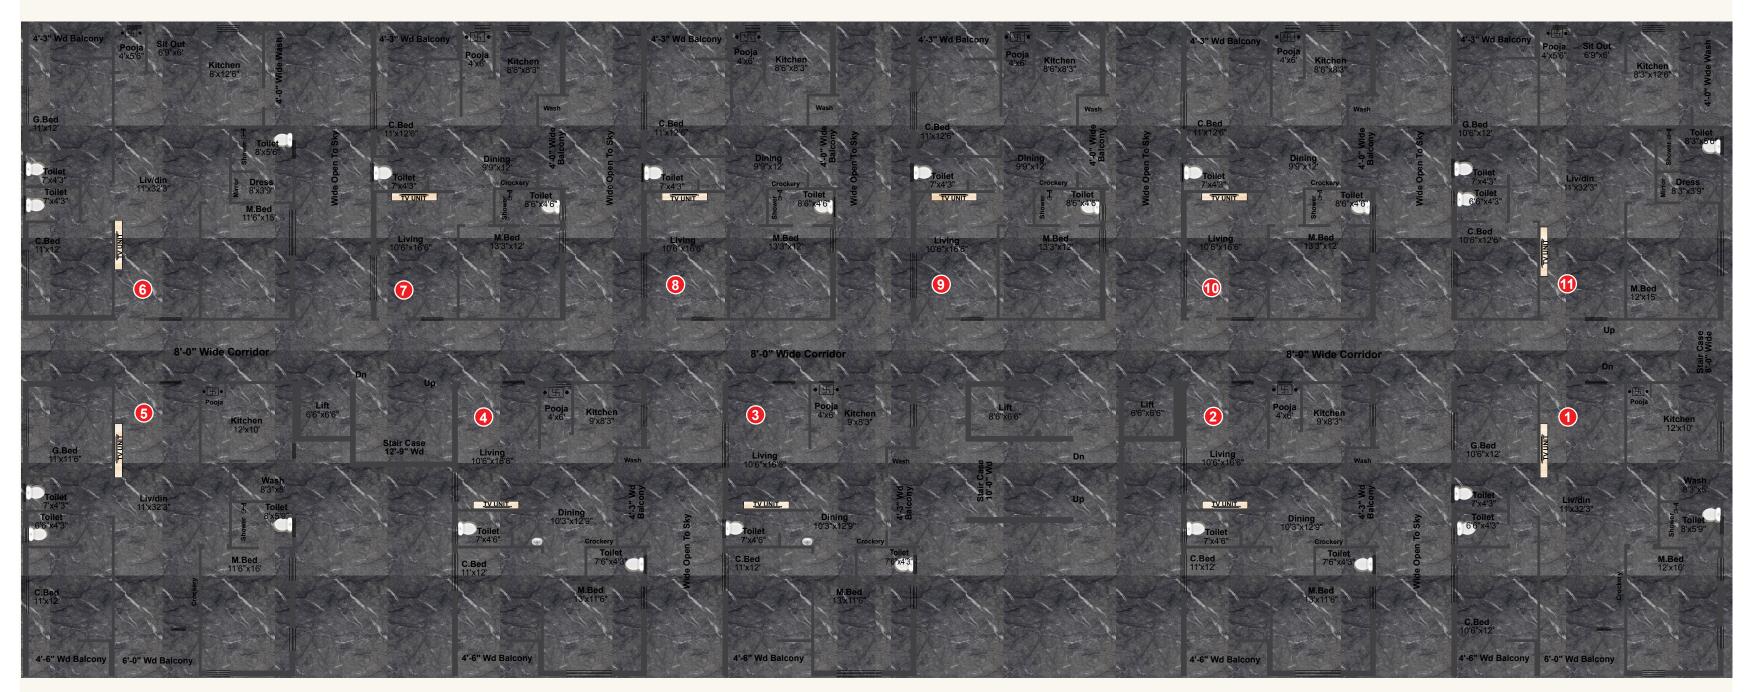

## GRAND LIVING SPACES FOR GRANDIOSE LIVING

| BHUVI    | AVANI  |
|----------|--------|
| MAHI     | ACHALA |
| PRUDHAVI | URVI   |
| вноомі   | DHATRI |

| Flat No. | Unit  | Carpet Area | Balconies &<br>Wash Area | External<br>Walls Area | Common<br>Area (25%) | Unit Salable<br>Area |
|----------|-------|-------------|--------------------------|------------------------|----------------------|----------------------|
| 1        | З ВНК | 1423        | 142                      | 91                     | 414                  | 2070                 |
| 2        | 3 BHK | 1432        | 139                      | 89                     | 415                  | 2075                 |
| 3        | 3 BHK | 1402        | 133                      | 89                     | 406                  | 2030                 |
| 4        | 3 BHK | 1430        | 136                      | 90                     | 414                  | 2070                 |
| 5        | 3 BHK | 1354        | 147                      | 91                     | 398                  | 1990                 |
| 6        | 3 BHK | 1318        | 148                      | 90                     | 389                  | 1945                 |
| 7        | 3 BHK | 1016        | 129                      | 83                     | 307                  | 1535                 |
| 8        | 3 BHK | 1298        | 140                      | 94                     | 383                  | 1915                 |

Area Statement