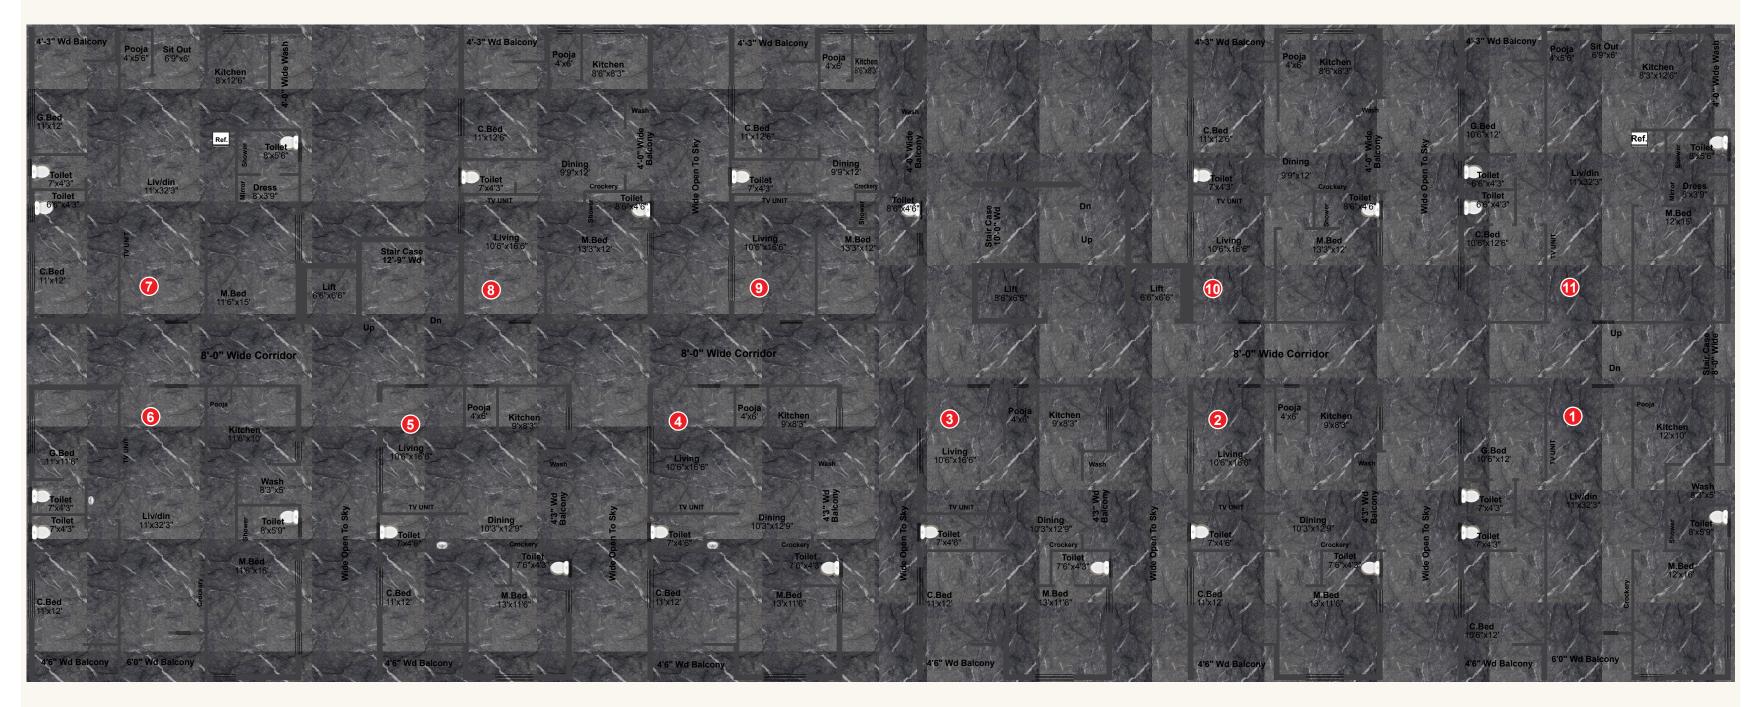

## GRAND LIVING SPACES FOR GRANDIOSE LIVING

| BHUVI    | AVANI  |
|----------|--------|
| MAHI     | ACHALA |
| PRUDHAVI | URVI   |
| вноомі   | DHATRI |

| Flat No. | Unit  | Carpet Area | Balconies &<br>Wash Area | External<br>Walls Area | Common<br>Area (25%) | Unit Salable<br>Area |
|----------|-------|-------------|--------------------------|------------------------|----------------------|----------------------|
| 1        | З ВНК | 1423        | 142                      | 91                     | 414                  | 2070                 |
| 2        | 3 BHK | 1432        | 139                      | 89                     | 415                  | 2075                 |
| 3        | 3 BHK | 1402        | 133                      | 89                     | 406                  | 2030                 |
| 4        | 3 BHK | 1430        | 136                      | 90                     | 414                  | 2070                 |
| 5        | 3 BHK | 1354        | 147                      | 91                     | 398                  | 1990                 |
| 6        | 3 BHK | 1318        | 148                      | 90                     | 389                  | 1945                 |
| 7        | 3 BHK | 1016        | 129                      | 83                     | 307                  | 1535                 |
| 8        | 3 BHK | 1298        | 140                      | 94                     | 383                  | 1915                 |

Area Statement