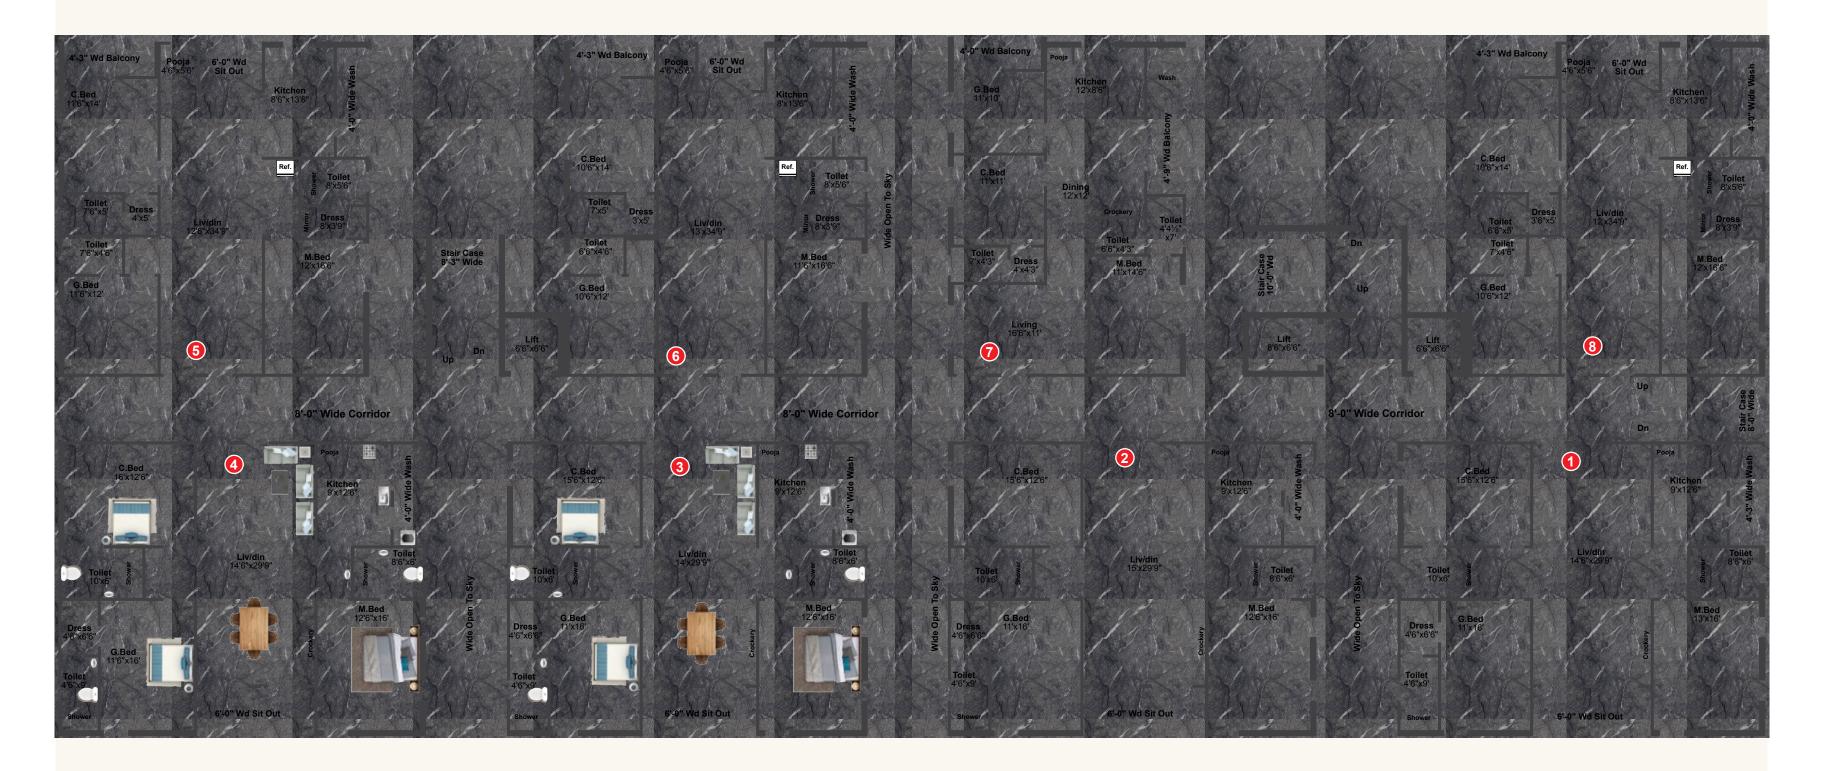

## SPACES FOR AN EXTRAORDINARY LIVING

- Living
  Puja
  Kitchen
  Balcony
  M. Toilet
- 6) M. Bedroom
- 7) Balcony
- 8) C. Bedroom
- 9) C. Toilet
- 10) Dining

- <image>
- 1) Living
- 2) C. Toilet
- 3) C. Bedroom
- 4) Balcony
- 5) Puja
- 6) Kitchen
- 7) Balcony
- 8) Dining
- 9) M. Toilet
- 10) M. Bedroom

Pragathi's Raghupathi County offers topnotch 2 BHK and 3 BHK flats with spectacular views. Built spaciously, every room is a luxurious spread of grandness and comfort. Sunlight rushes in to light up your homes. The wind sways undulated as it caresses the interiors. Wide and aesthetically constructed balconies make up for a perfect sit-out. The sweeping views offer a panoramic glance of the city skyline. Living here, you are sure to feel on top of the world.

- 1) Living
- 2) G. Bedroom
- 3) A. Toilet
- 4) A. Toilet
- 5) C. Bedroom
- 6) Balcony
- 7) Puja
- 8) Balcony
- 9) Dining
- 10) Kitchen
- 11) Utility
- 12) M. Toilet
- 13) Dress
- 14) M. Bedroom

Multi-level parking areas ensure there's ample room for driving around and parking one's car without any encumbrances. This also makes sure there's undulated air and sunshine across apartments, while offering huge lung spaces for residents to live in absolute safety and comfort!