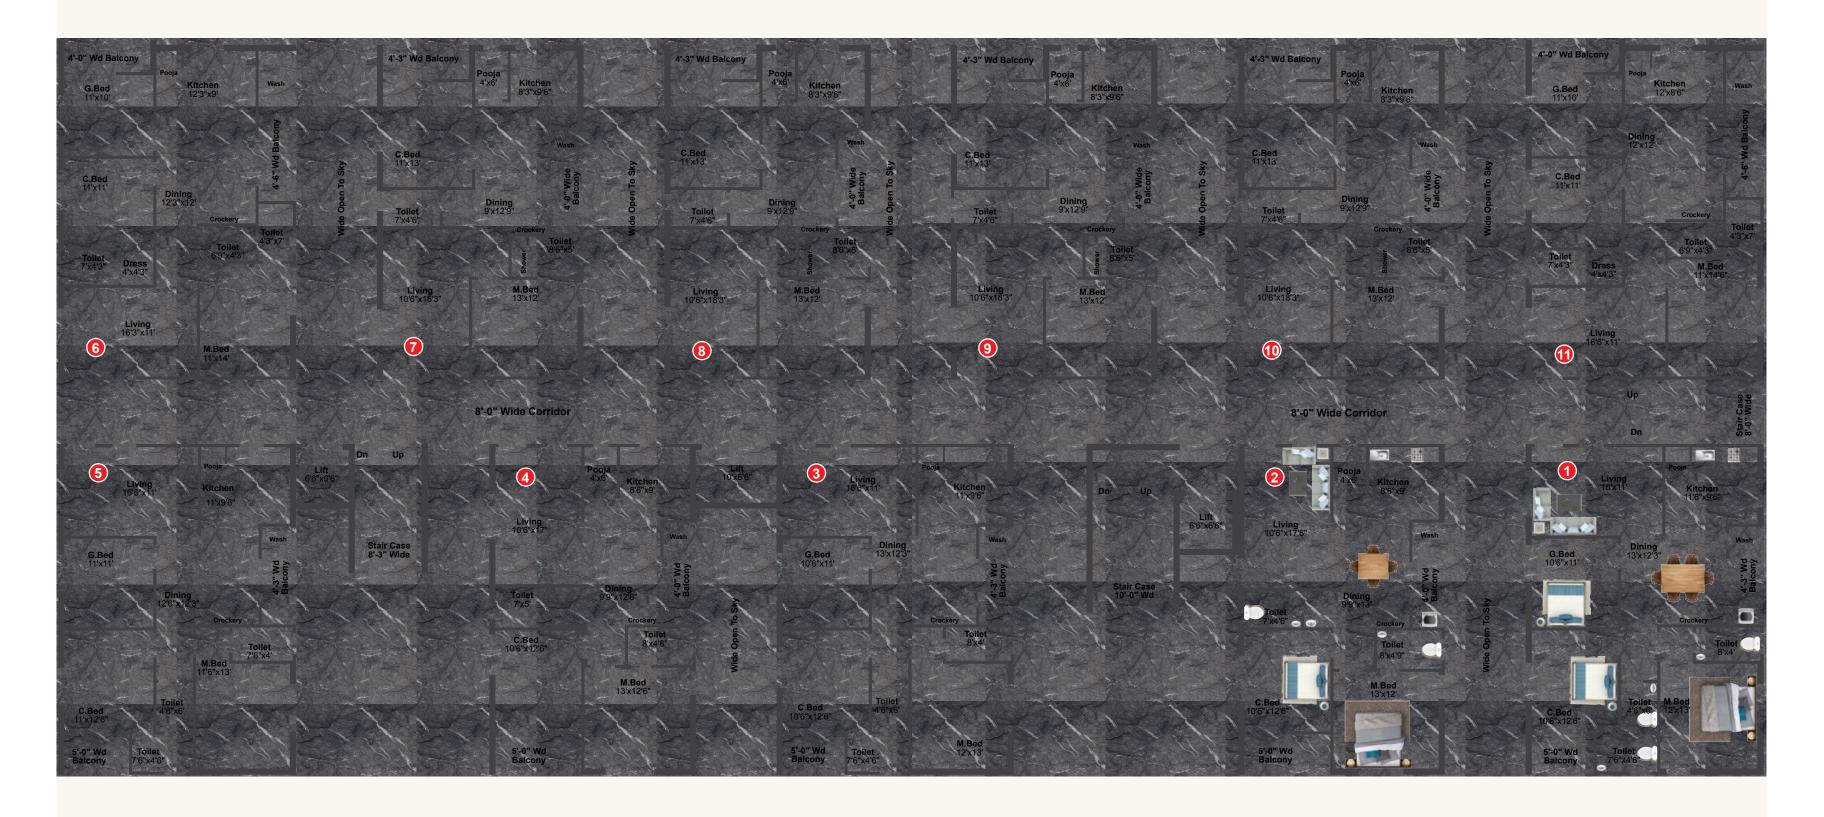

## SPACES FOR AN EXTRAORDINARY LIVING

- Living
  Puja
  Kitchen
  Balcony
  M. Toilet
- 6) M. Bedroom
- 7) Balcony
- 8) C. Bedroom
- 9) C. Toilet
- 10) Dining

- <image>
- 1) Living
- 2) C. Toilet
- 3) C. Bedroom
- 4) Balcony
- 5) Puja
- 6) Kitchen
- 7) Balcony
- 8) Dining
- 9) M. Toilet
- 10) M. Bedroom

Pragathi's Raghupathi County offers topnotch 2 BHK and 3 BHK flats with spectacular views. Built spaciously, every room is a luxurious spread of grandness and comfort. Sunlight rushes in to light up your homes. The wind sways undulated as it caresses the interiors. Wide and aesthetically constructed balconies make up for a perfect sit-out. The sweeping views offer a panoramic glance of the city skyline. Living here, you are sure to feel on top of the world.

- 1) Living
- 2) G. Bedroom
- 3) A. Toilet
- 4) A. Toilet
- 5) C. Bedroom
- 6) Balcony
- 7) Puja
- 8) Balcony
- 9) Dining
- 10) Kitchen
- 11) Utility
- 12) M. Toilet
- 13) Dress
- 14) M. Bedroom

Multi-level parking areas ensure there's ample room for driving around and parking one's car without any encumbrances. This also makes sure there's undulated air and sunshine across apartments, while offering huge lung spaces for residents to live in absolute safety and comfort!