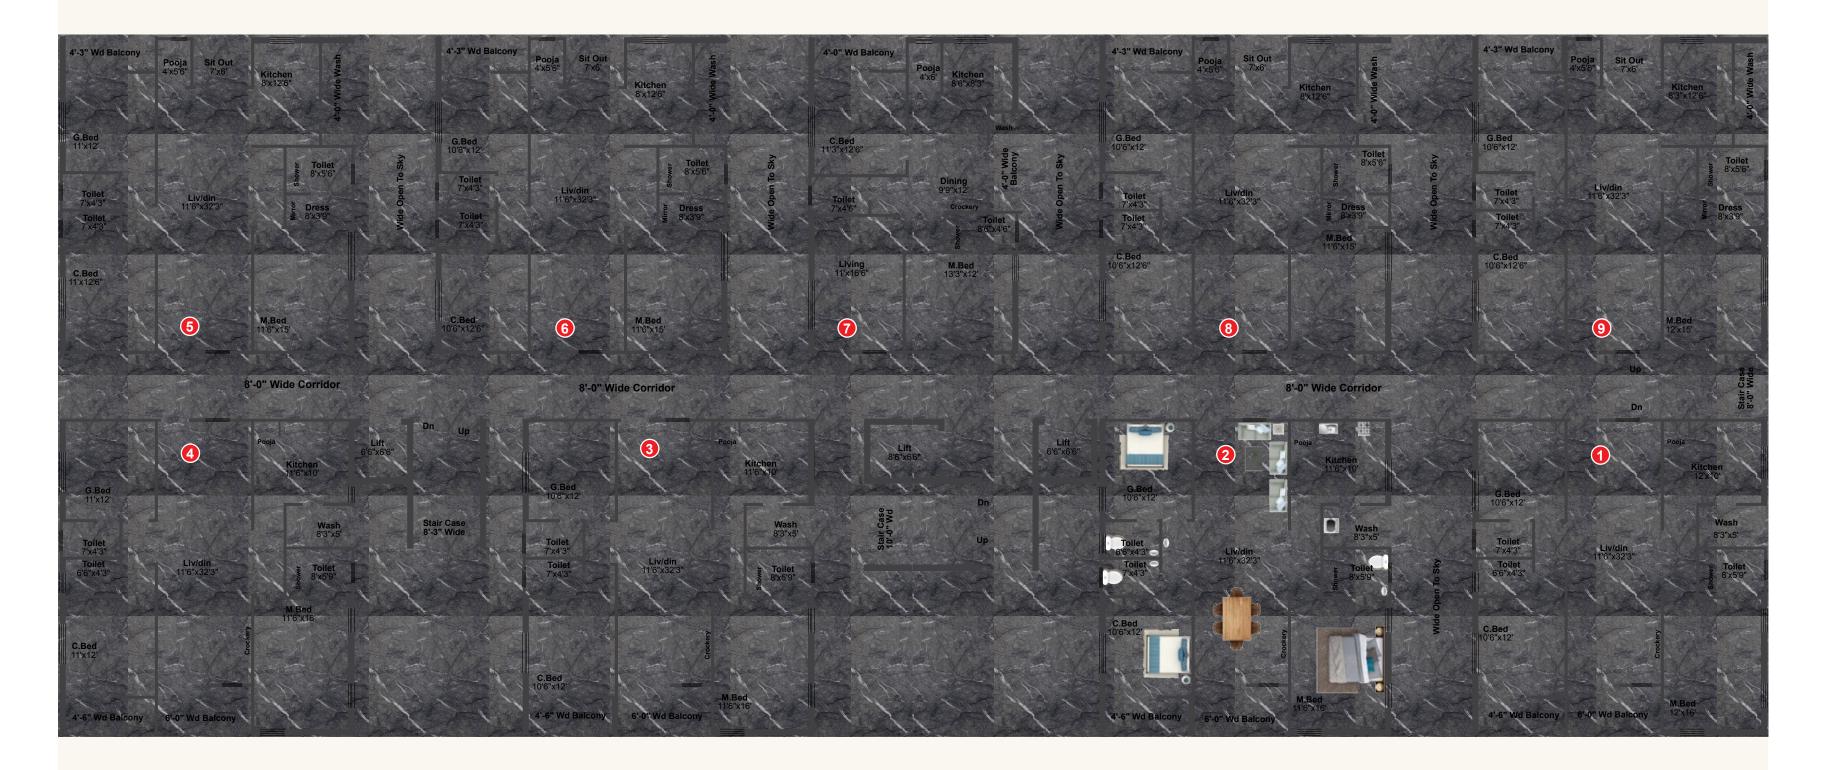

## UNCOMPROMISED SPACES FOR LAVISH LIFESTYLES.

| BHUVI    | AVANI  |
|----------|--------|
| МАНІ     | ACHALA |
| PRUDHAVI | URVI   |
| вноомі   | DHATRI |

#### Area Statement

| Flat No. | Unit  | Carpet Area | Balconies &<br>Wash Area | External<br>Walls Area | Common<br>Area (25%) | Unit Salable<br>Area |
|----------|-------|-------------|--------------------------|------------------------|----------------------|----------------------|
| 1        | З ВНК | 1166        | 157                      | 97                     | 355                  | 1775                 |
| 2        | З ВНК | 1152        | 157                      | 95                     | 351                  | 1755                 |
| 3        | З ВНК | 1153        | 157                      | 94                     | 351                  | 1755                 |
| 4        | З ВНК | 1164        | 160                      | 96                     | 355                  | 1775                 |
| 5        | З ВНК | 1196        | 140                      | 84                     | 355                  | 1775                 |
| 6        | З ВНК | 1183        | 138                      | 87                     | 352                  | 1760                 |
| 7        | 2 BHK | 849         | 93                       | 78                     | 255                  | 1275                 |
| 8        | З ВНК | 1183        | 138                      | 87                     | 352                  | 1760                 |
| 9        | З ВНК | 1197        | 136                      | 87                     | 355                  | 1775                 |

|          | 8      |
|----------|--------|
| BHUVI    | AVANI  |
| МАНІ     | ACHALA |
| PRUDHAVI | URVI   |
| вноомі   | DHATRI |

| Агеа | Stat | ement |
|------|------|-------|
|------|------|-------|

| Flat No. | Unit  | Carpet Area | Balconies | External<br>Walls Area | Common<br>Area (25%) | Unit Salable<br>Area |
|----------|-------|-------------|-----------|------------------------|----------------------|----------------------|
| 1        | З ВНК | 1154        | 155       | 95                     | 351                  | 1755                 |
| 2        | 2 BHK | 828         | 102       | 82                     | 253                  | 1265                 |
| 3        | 2 BHK | 829         | 104       | 79                     | 253                  | 1265                 |
| 4        | 2 BHK | 828         | 102       | 82                     | 253                  | 1265                 |
| 5        | З ВНК | 1152        | 156       | 96                     | 351                  | 1755                 |
| 6        | З ВНК | 1179        | 137       | 88                     | 351                  | 1755                 |
| 7        | 2 BHK | 836         | 93        | 83                     | 253                  | 1265                 |
| 8        | 2 BHK | 836         | 93        | 83                     | 253                  | 1265                 |
| 9        | 2 BHK | 836         | 93        | 83                     | 253                  | 1265                 |
| 10       | 2 BHK | 836         | 93        | 83                     | 253                  | 1265                 |
| 11       | З ВНК | 1183        | 134       | 87                     | 351                  | 1755                 |