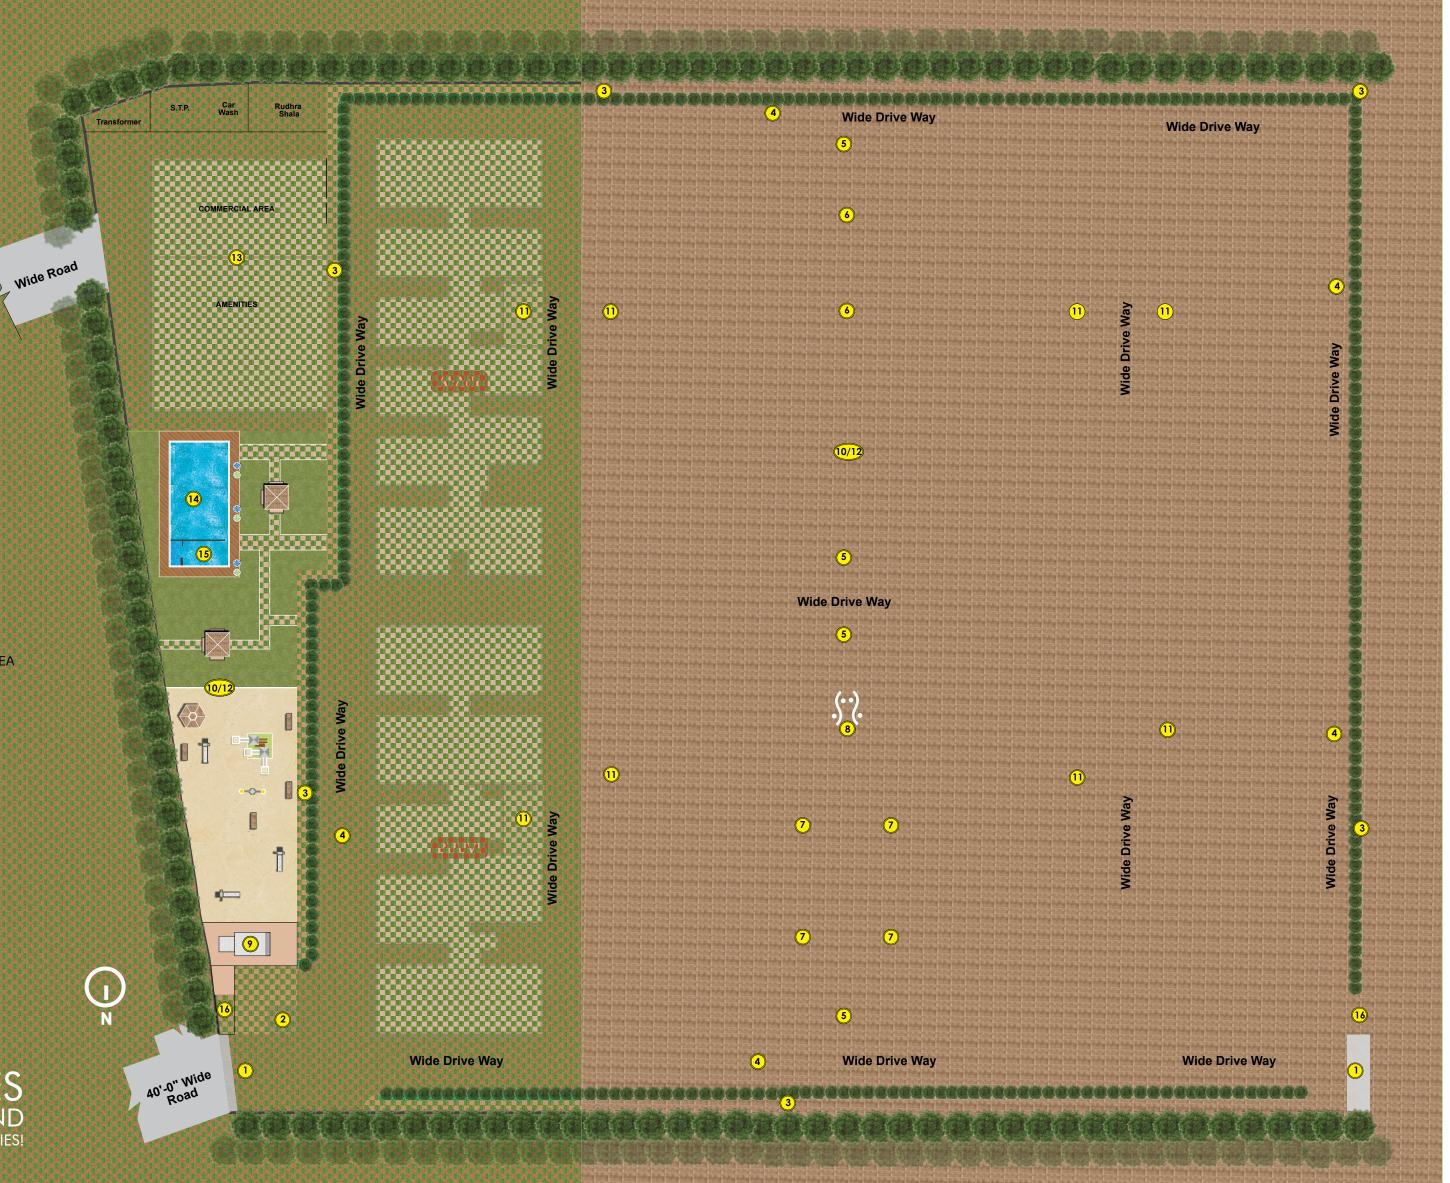

## SITE LAYOUT MAP

- 1. ENTRANCE & EXIT
- 2. BUS TERMINAL
- 3. JOGGING TRACK
- 4. WIDE DRIVEWAY
- 5. VISITORS CAR PARKING
- 6. TENNIS COURT
- 7. SHUTTLE COURT
- 8. SKATING RINK
- 9. TEMPLE
- 10. PARK AREA
- 11. VISITORS LOUNGE
- 12. CHILDREN'S PLAY AREA
- 13. AMENITIES / COMMERCIAL AREA
- 14. SWIMMING POOL
- 15. BABY POOL
- 16. SECURITY KIOSK

## Grand Entrance

- Bus Terminal
- Walking Track
- Children's Play Area
- Swimming Pool

Kids' Pool

Tennis Court

## AMENITIES & FEATURES

- Shuttle Court
- Security Rooms
- Visitors Lounge
- Visitors Parking
- Park Area
- Security Kiosk
- Multi-purpose Court

- Water Meter for each Flat
- Elders' Sitting Areas
- Intercom
- Rain Water Harvesting
- Kids' Park
- Solar-fencing
- Watchman Room for each Block

- STP Plant
- Skating Rink
- Car Wash Bay
- CCTV for All-around Security