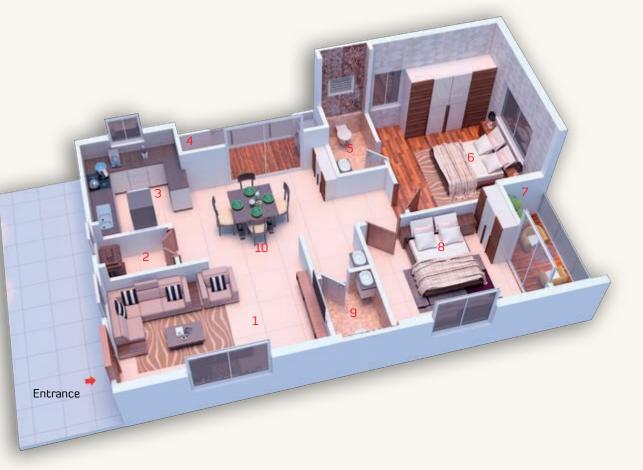

## SPACES FOR AN EXTRAORDINARY LIVING

- Living
  Puja
  Kitchen
  Balcony
  M. Toilet
- 6) M. Bedroom
- 7) Balcony
- 8) C. Bedroom
- 9) C. Toilet
- 10) Dining

- <image>
- 1) Living
- 2) C. Toilet
- 3) C. Bedroom
- 4) Balcony
- 5) Puja
- 6) Kitchen
- 7) Balcony
- 8) Dining
- 9) M. Toilet
- 10) M. Bedroom