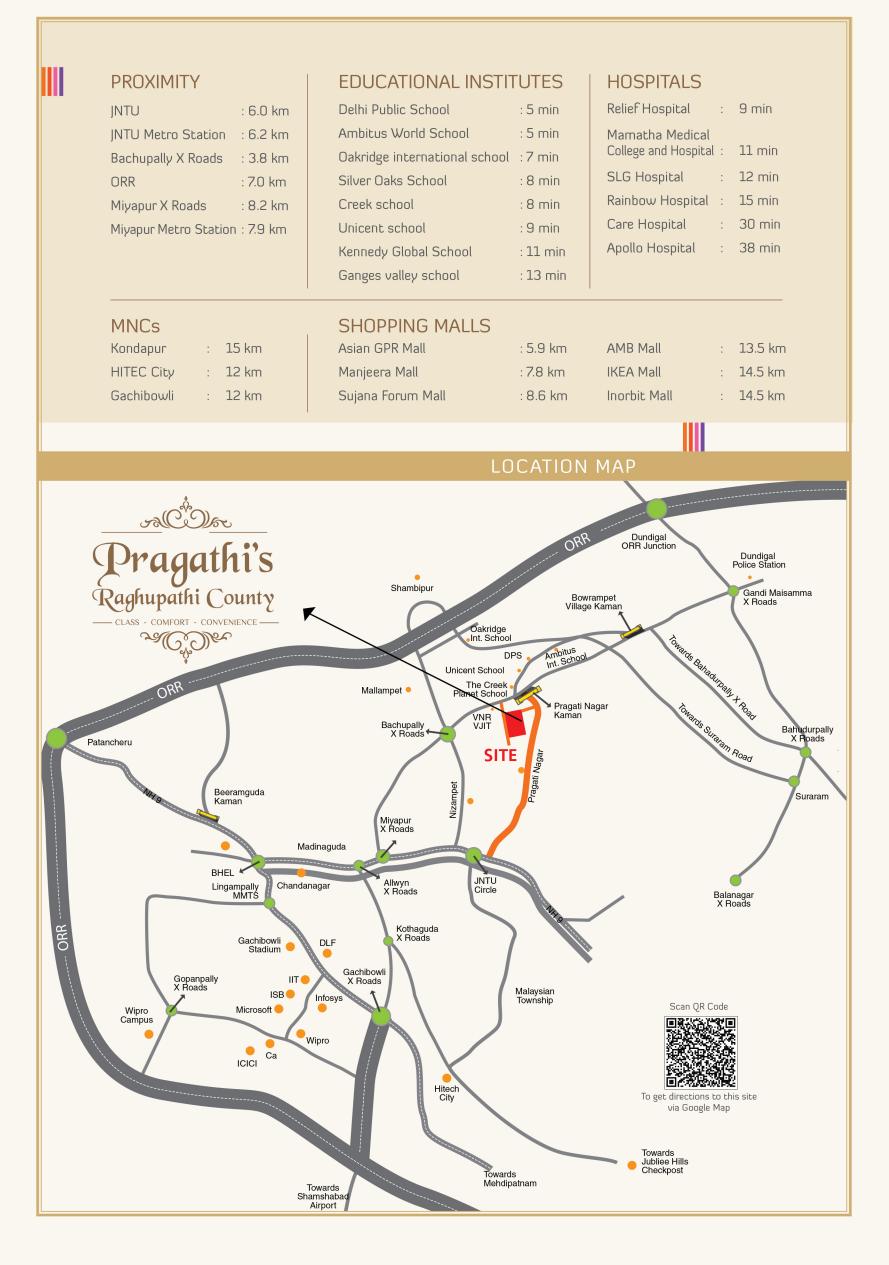

## A BREATHTAKING SPACE CALLED "PRAGATHI COUNTY" AT THE NERVE-CENTRE OF CITY.

NOTE : This brochure is only a conceptual presentation of the project and not a legal offering. The promoters reserve the right to make changes in plans, specifications and elevation as deemed fit.

County is one of the most envied projects. First, the project is nestled amidst a bustling city, which is only a stone's throw from hi-tech city. Second, the place is bursting with activity with entertainment zones, shopping malls, educational institutions, IT companies, super specialty hospitals and others. Third, it offers a walk-to-work lifestyle that's absolutely peaceful. To top it all, Metro Rail connecting the IT corridor life is a song. Come to Pragathi County and experience life in its finest details. Own a flat here. Own some peace of mind.