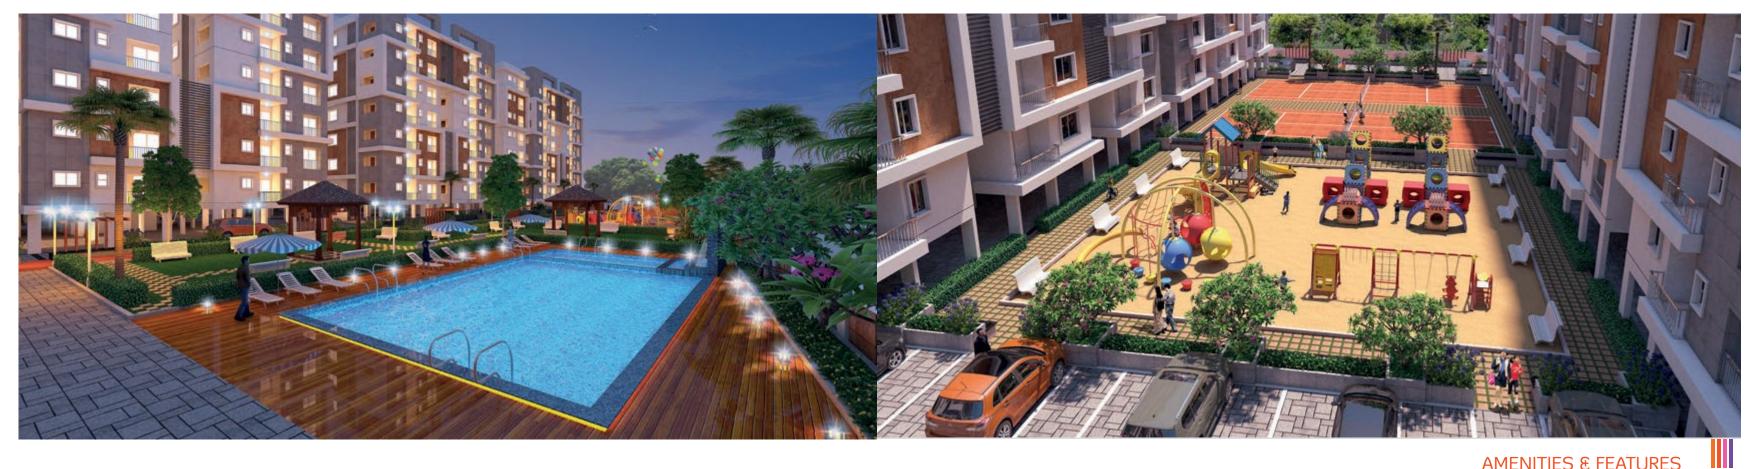

## REFRESHING SPACES ENLIGHTENING VIEWS

Every space is thoughtfully constructed or left out. Every view is breathtakingly crafted. Every bit of landscaped greenery has a touch of magic. Yes! These refreshing zones and delightful views are created for you to soak in the luxurious beauty of the setting. Life here is not by chance but a careful planning to offer a topnotch quality living!

## Grand Entrance

- Bus Terminal
- Walking Track
- Children's Play Area
- Swimming Pool

Kids' Pool

Tennis Court

## AMENITIES & FEATURES

- Shuttle Court
- Security Rooms
- Visitors Lounge
- Visitors Parking
- Park Area
- Security Kiosk
- Multi-purpose Court

- Water Meter for each Flat
- Elders' Sitting Areas
- Intercom
- Rain Water Harvesting
- Kids' Park
- Solar-fencing
- Watchman Room for each Block