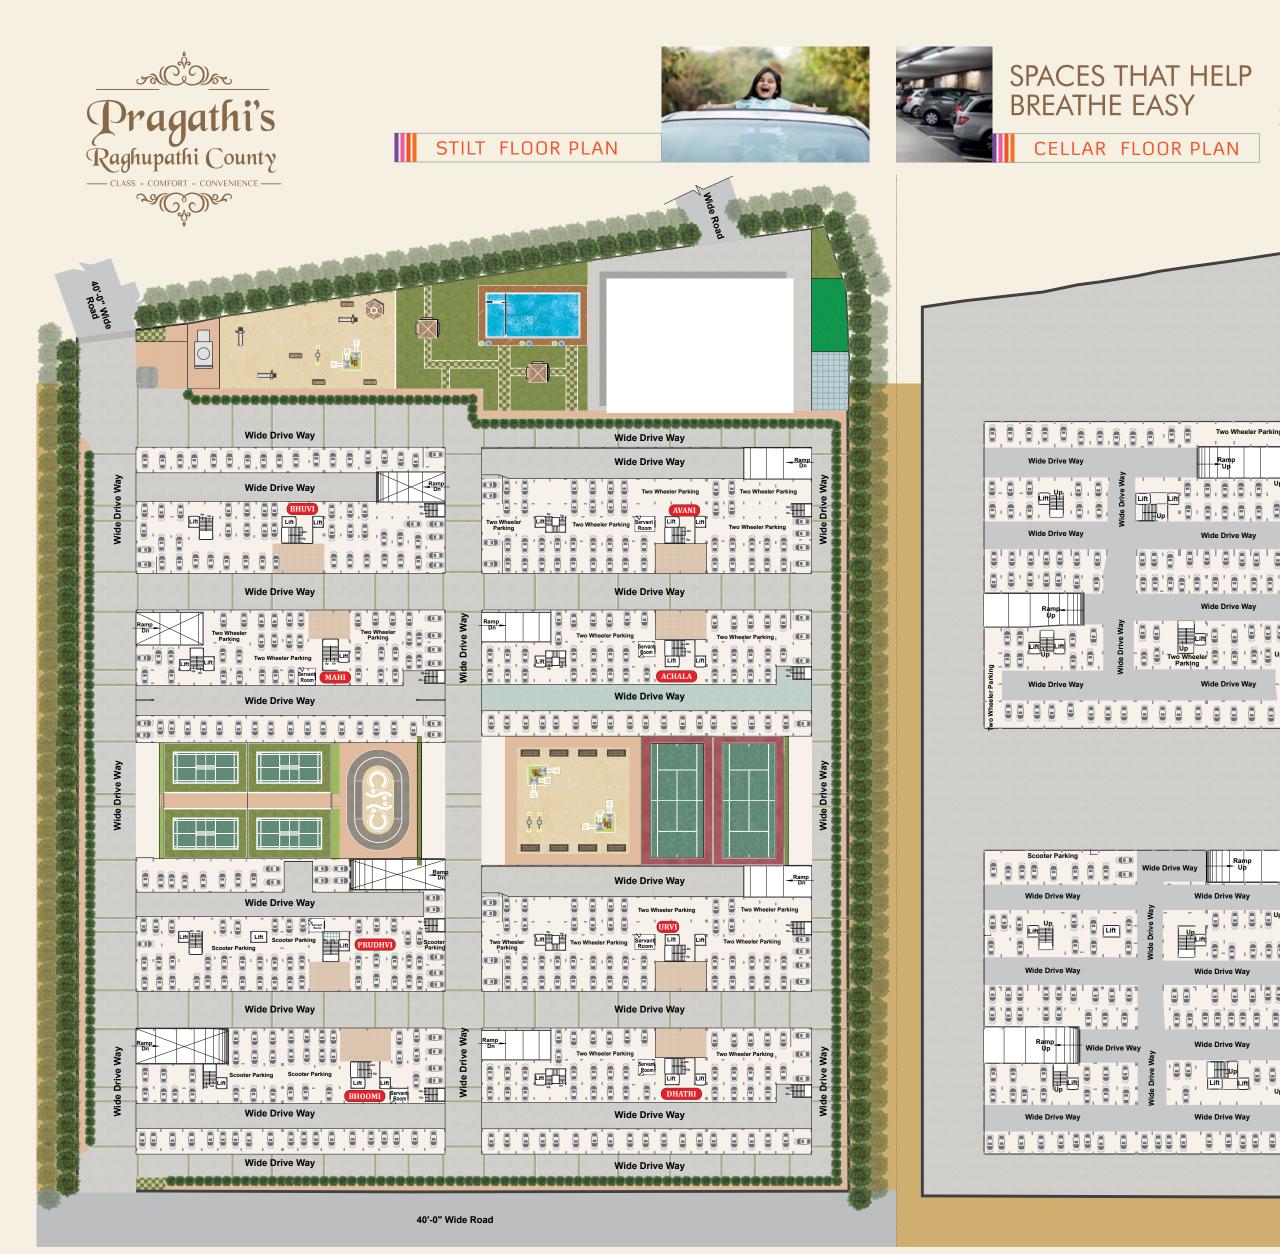

## SITE LAYOUT MAP

- 1. ENTRANCE & EXIT
- 2. BUS TERMINAL
- 3. JOGGING TRACK
- 4. WIDE DRIVEWAY
- 5. VISITORS CAR PARKING
- 6. TENNIS COURT
- 7. SHUTTLE COURT
- 8. SKATING RINK
- 9. TEMPLE
- 10. PARK AREA
- 11. VISITORS LOUNGE
- 12. CHILDREN'S PLAY AREA
- 13. AMENITIES / COMMERCIAL AREA
- 14. SWIMMING POOL
- 15. BABY POOL
- 16. SECURITY KIOSK

## Grand Entrance

- Bus Terminal
- Walking Track
- Children's Play Area
- Swimming Pool

Kids' Pool

Tennis Court

## AMENITIES & FEATURES

- Shuttle Court
- Security Rooms
- Visitors Lounge
- Visitors Parking
- Park Area
- Security Kiosk
- Multi-purpose Court

- Water Meter for each Flat
- Elders' Sitting Areas
- Intercom
- Rain Water Harvesting
- Kids' Park
- Solar-fencing
- Watchman Room for each Block

- STP Plant
- Skating Rink
- Car Wash Bay
- CCTV for All-around Security