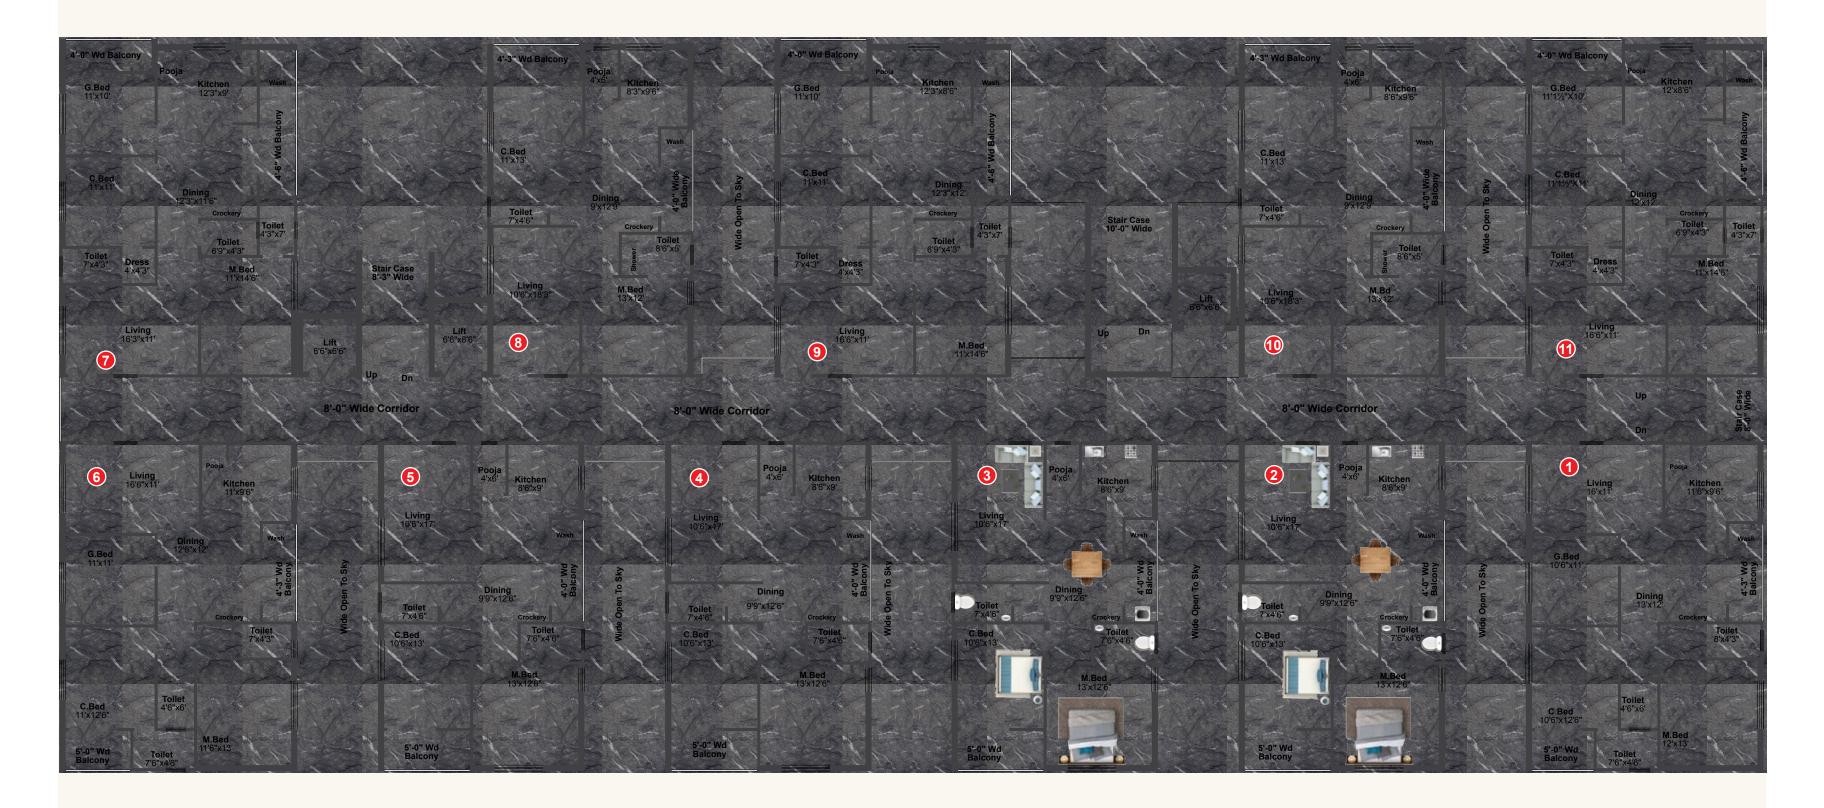

## GRAND LIVING SPACES FOR GRANDIOSE LIVING

| BHUVI    | AVANI  |
|----------|--------|
| MAHI     | ACHALA |
| PRUDHAVI | URVI   |
| вноомі   | DHATRI |

| Flat No. | Unit  | Carpet Area | Balconies &<br>Wash Area | External<br>Walls Area | Common<br>Area (25%) | Unit Salable<br>Area |
|----------|-------|-------------|--------------------------|------------------------|----------------------|----------------------|
| 1        | З ВНК | 1423        | 142                      | 91                     | 414                  | 2070                 |
| 2        | 3 BHK | 1432        | 139                      | 89                     | 415                  | 2075                 |
| 3        | 3 BHK | 1402        | 133                      | 89                     | 406                  | 2030                 |
| 4        | 3 BHK | 1430        | 136                      | 90                     | 414                  | 2070                 |
| 5        | 3 BHK | 1354        | 147                      | 91                     | 398                  | 1990                 |
| 6        | 3 BHK | 1318        | 148                      | 90                     | 389                  | 1945                 |
| 7        | 3 BHK | 1016        | 129                      | 83                     | 307                  | 1535                 |
| 8        | 3 BHK | 1298        | 140                      | 94                     | 383                  | 1915                 |

Area Statement

## STYLIZED SPACES FOR IMPECCABLE LIFESTYLES.

| BHUVI    | AVANI  |
|----------|--------|
| МАНІ     | ACHALA |
| CONDUMA  |        |
| PRUDHAVI | URVI   |
| вноомі   | DHATRI |

| Area Statement |
|----------------|
|----------------|

| Flat No. | Unit  | Carpet Area | Balconies &<br>Wash Area | External<br>Walls Area | Common<br>Area (25%) | Unit Salable<br>Area |
|----------|-------|-------------|--------------------------|------------------------|----------------------|----------------------|
| 1        | З ВНК | 1029        | 90                       | 85                     | 301                  | 1505                 |
| 2        | 2 BHK | 858         | 105                      | 85                     | 262                  | 1310                 |
| 3        | З ВНК | 1029        | 90                       | 85                     | 301                  | 1505                 |
| 4        | 2 BHK | 859         | 104                      | 86                     | 261                  | 1310                 |
| 5        | З ВНК | 1027        | 92                       | 85                     | 301                  | 1505                 |
| 6        | З ВНК | 1015        | 129                      | 84                     | 307                  | 1535                 |
| 7        | 2 BHK | 878         | 96                       | 86                     | 265                  | 1325                 |
| 8        | 2 BHK | 878         | 96                       | 86                     | 265                  | 1325                 |
| 9        | 2 BHK | 880         | 96                       | 84                     | 265                  | 1325                 |
| 10       | 2 BHK | 880         | 96                       | 84                     | 265                  | 1325                 |
| 11       | З ВНК | 1017        | 127                      | 84                     | 307                  | 1535                 |