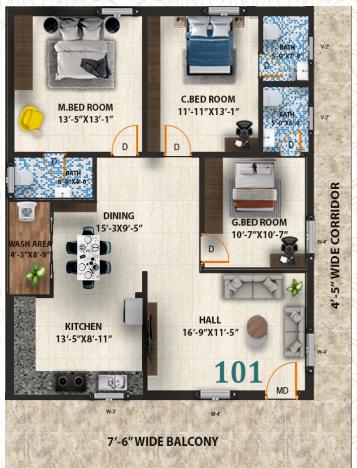

## **AREA STATEMENT**

| Flat No.                               | Plinth<br>Area | Common<br>Area | Parking<br>Area | Total<br>Sq fts | UDS<br>Sq Yds |
|----------------------------------------|----------------|----------------|-----------------|-----------------|---------------|
| 3BHK- (101)                            | 1594 Sq fts    | 400 Sq fts     | 120 Sq fts      | 2114 Sq fts     | 64.85 Sq yds  |
| 3BHK- (103)                            | 1518 Sq fts    | 380 Sq fts     | 120 Sq fts      | 2020 Sq fts     | 64.85 Sq yds  |
| 3BHK-<br>(104,107,113)                 | 1400 Sq fts    | 350 Sq fts     | 120 Sq fts      | 1870 Sq fts     | 57.00 Sq yds  |
| 3BHK- (102,105<br>106,108,109,114,115) | 1335 Sq fts    | 334 Sq fts     | 120 Sq fts      | 1789 Sq fts     | 57.00 Sq yds  |
| 2ВНК- (110)                            | 1060 Sq fts    | 265 Sq fts     | 100 Sq fts      | 1425 Sq fts     | 35.81 Sq yds  |
| 2BHK- (111,112)                        | 1010 Sq fts    | 252 Sq fts     | 100 Sq fts      | 1362 Sq fts     | 35.81 Sq yds  |