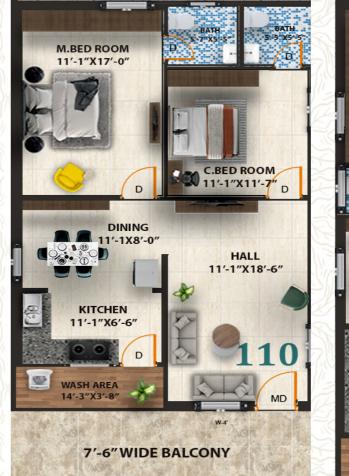

## **AREA STATEMENT**

| Flat No.                               | Plinth<br>Area | Common<br>Area | Parking<br>Area | Total<br>Sq fts | UDS<br>Sq Yds |
|----------------------------------------|----------------|----------------|-----------------|-----------------|---------------|
| 3BHK- (101)                            | 1594 Sq fts    | 400 Sq fts     | 120 Sq fts      | 2114 Sq fts     | 64.85 Sq yds  |
| 3BHK- (103)                            | 1518 Sq fts    | 380 Sq fts     | 120 Sq fts      | 2020 Sq fts     | 64.85 Sq yds  |
| 3BHK-<br>(104,107,113)                 | 1400 Sq fts    | 350 Sq fts     | 120 Sq fts      | 1870 Sq fts     | 57.00 Sq yds  |
| 3BHK- (102,105<br>106,108,109,114,115) | 1335 Sq fts    | 334 Sq fts     | 120 Sq fts      | 1789 Sq fts     | 57.00 Sq yds  |
| 2ВНК- (110)                            | 1060 Sq fts    | 265 Sq fts     | 100 Sq fts      | 1425 Sq fts     | 35.81 Sq yds  |
| 2BHK- (111,112)                        | 1010 Sq fts    | 252 Sq fts     | 100 Sq fts      | 1362 Sq fts     | 35.81 Sq yds  |