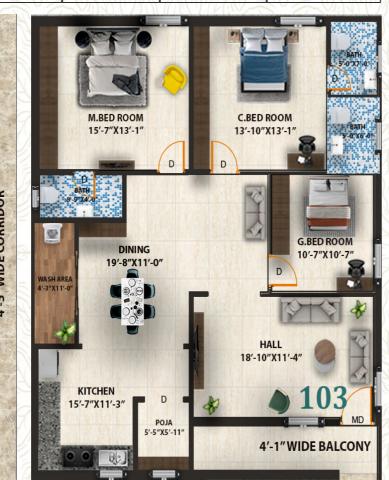

## **AREA STATEMENT**

| Flat No.                               | Plinth<br>Area | Common<br>Area | Parking<br>Area | Total<br>Sq fts | UDS<br>Sq Yds |
|----------------------------------------|----------------|----------------|-----------------|-----------------|---------------|
| 3BHK- (101)                            | 1594 Sq fts    | 400 Sq fts     | 120 Sq fts      | 2114 Sq fts     | 64.85 Sq yds  |
| 3BHK- (103)                            | 1518 Sq fts    | 380 Sq fts     | 120 Sq fts      | 2020 Sq fts     | 64.85 Sq yds  |
| 3BHK-<br>(104,107,113)                 | 1400 Sq fts    | 350 Sq fts     | 120 Sq fts      | 1870 Sq fts     | 57.00 Sq yds  |
| 3BHK- (102,105<br>106,108,109,114,115) | 1335 Sq fts    | 334 Sq fts     | 120 Sq fts      | 1789 Sq fts     | 57.00 Sq yds  |
| 2ВНК- (110)                            | 1060 Sq fts    | 265 Sq fts     | 100 Sq fts      | 1425 Sq fts     | 35.81 Sq yds  |
| 2BHK- (111,112)                        | 1010 Sq fts    | 252 Sq fts     | 100 Sq fts      | 1362 Sq fts     | 35.81 Sq yds  |