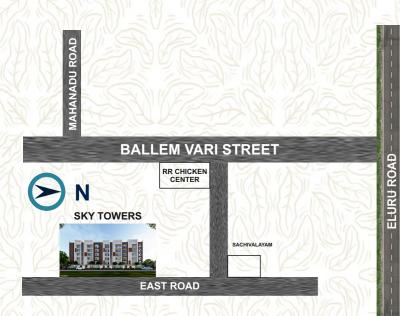

100 % Vasthu∞Heart of the city∞Stand by Generator∞Spacious Parking∞SBI Approved Project∞

## **AREA STATEMENT**

| Flat No.                               | Plinth<br>Area | Common<br>Area | Parking<br>Area | Total<br>Sq fts | UDS<br>Sq Yds |
|----------------------------------------|----------------|----------------|-----------------|-----------------|---------------|
| 3BHK- (101)                            | 1594 Sq fts    | 400 Sq fts     | 120 Sq fts      | 2114 Sq fts     | 64.85 Sq yds  |
| 3BHK- (103)                            | 1518 Sq fts    | 380 Sq fts     | 120 Sq fts      | 2020 Sq fts     | 64.85 Sq yds  |
| 3BHK-<br>(104,107,113)                 | 1400 Sq fts    | 350 Sq fts     | 120 Sq fts      | 1870 Sq fts     | 57.00 Sq yds  |
| 3BHK- (102,105<br>106,108,109,114,115)