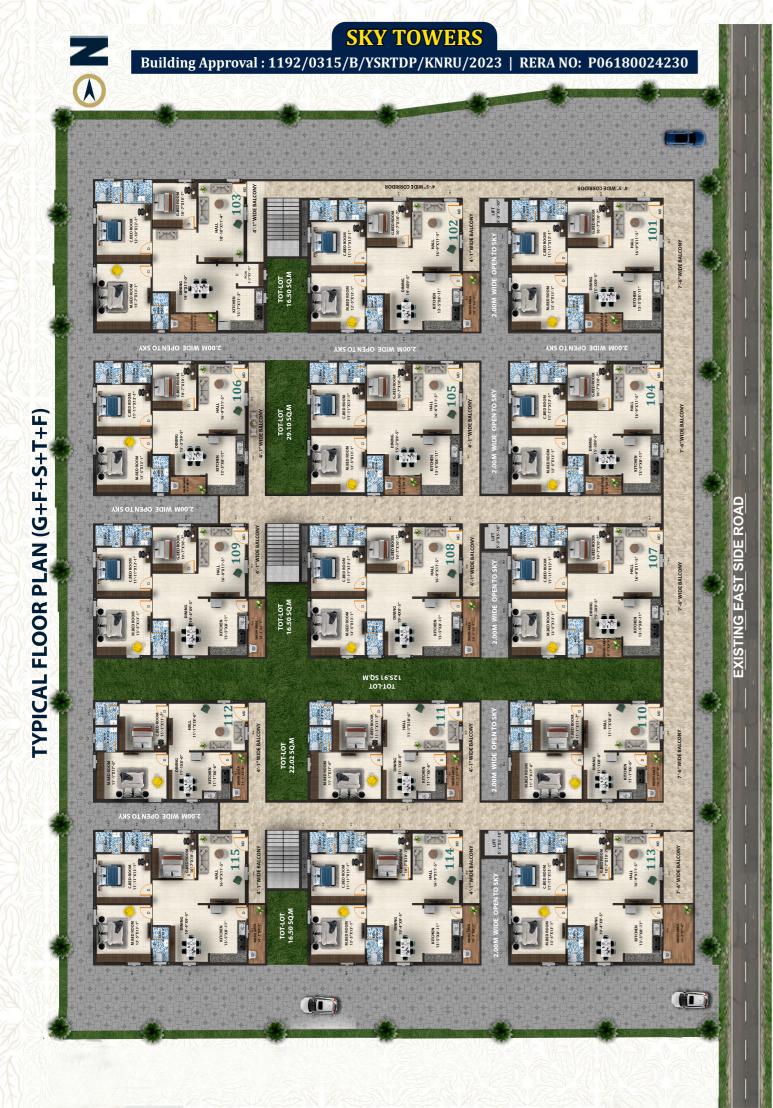

## **AREA STATEMENT**

| Flat No.                               | Plinth<br>Area | Common<br>Area | Parking<br>Area | Total<br>Sq fts | UDS<br>Sq Yds |
|----------------------------------------|----------------|----------------|-----------------|-----------------|---------------|
| 3BHK- (101)                            | 1594 Sq fts    | 400 Sq fts     | 120 Sq fts      | 2114 Sq fts     | 64.85 Sq yds  |
| 3BHK- (103)                            | 1518 Sq fts    | 380 Sq fts     | 120 Sq fts      | 2020 Sq fts     | 64.85 Sq yds  |
| 3BHK-<br>(104,107,113)                 | 1400 Sq fts    | 350 Sq fts     | 120 Sq fts      | 1870 Sq fts     | 57.00 Sq yds  |
| 3BHK- (102,105<br>106,108,109,114,115) | 1335 Sq fts    | 334 Sq fts     | 120 Sq fts      | 1789 Sq fts     | 57.00 Sq yds  |
| 2ВНК- (110)                            | 1060 Sq fts    | 265 Sq fts     | 100 Sq fts      | 1425 Sq fts     | 35.81 Sq yds  |
| 2BHK- (111,112)                        | 1010 Sq fts    | 252 Sq fts     | 100 Sq fts      | 1362 Sq fts     | 35.81 Sq yds  |