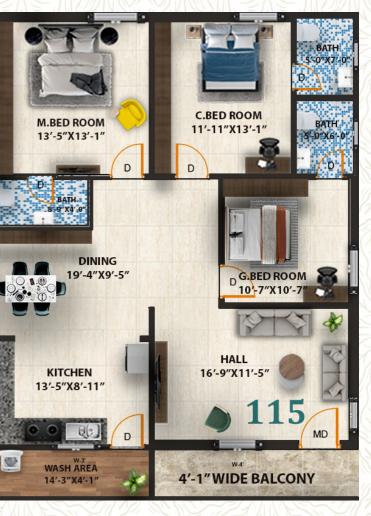

## **AREA STATEMENT**

| Flat No.                               | Plinth<br>Area | Common<br>Area | Parking<br>Area | Total<br>Sq fts | UDS<br>Sq Yds |
|----------------------------------------|----------------|----------------|-----------------|-----------------|---------------|
| 3BHK- (101)                            | 1594 Sq fts    | 400 Sq fts     | 120 Sq fts      | 2114 Sq fts     | 64.85 Sq yds  |
| 3BHK- (103)                            | 1518 Sq fts    | 380 Sq fts     | 120 Sq fts      | 2020 Sq fts     | 64.85 Sq yds  |
| 3BHK-<br>(104,107,113)                 | 1400 Sq fts    | 350 Sq fts     | 120 Sq fts      | 1870 Sq fts     | 57.00 Sq yds  |
| 3BHK- (102,105<br>106,108,109,114,115) | 1335 Sq fts    | 334 Sq fts     | 120 Sq fts      | 1789 Sq fts     | 57.00 Sq yds  |
| 2ВНК- (110)                            | 1060 Sq fts    | 265 Sq fts     | 100 Sq fts      | 1425 Sq fts     | 35.81 Sq yds  |
| 2BHK- (111,112)                        | 1010 Sq fts    | 252 Sq fts     | 100 Sq fts      | 1362 Sq fts     | 35.81 Sq yds  |