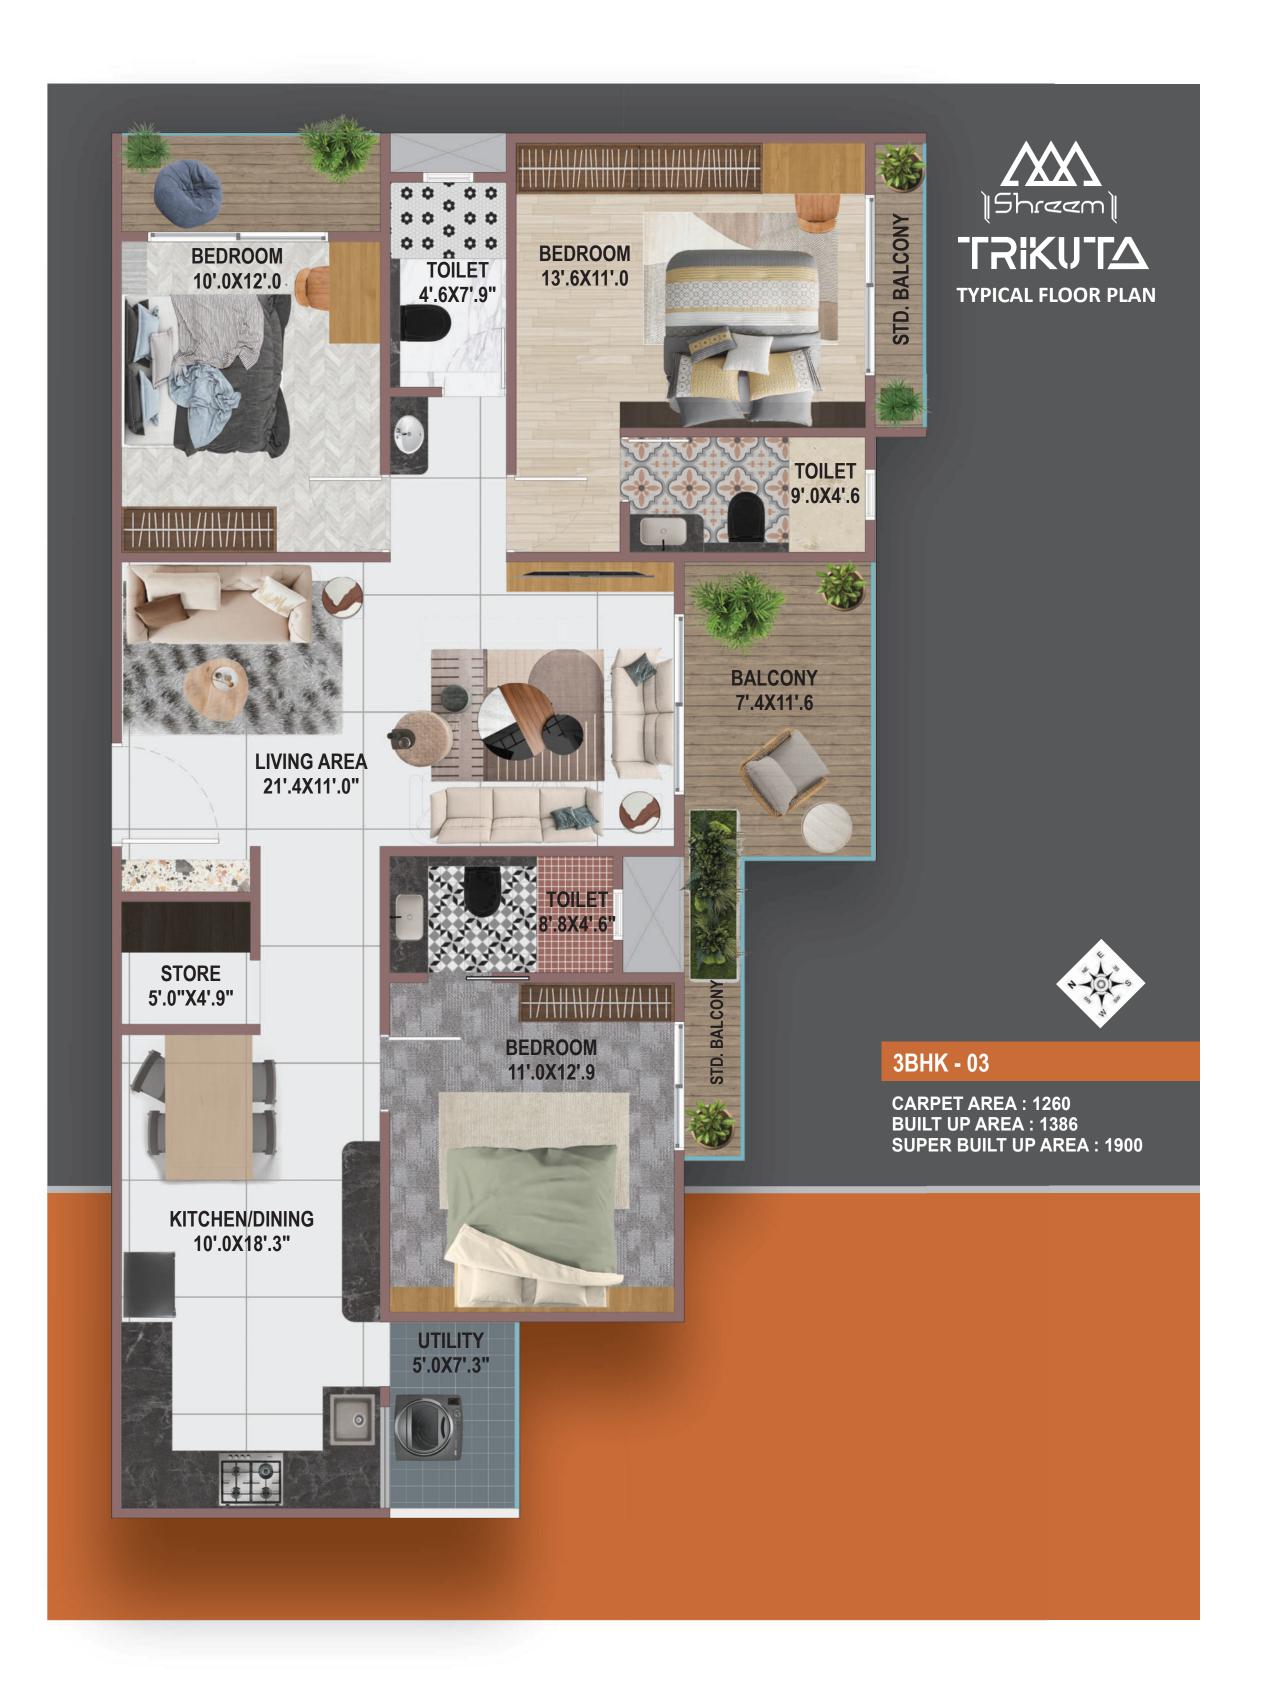

- 1 24'.2"X11'.0"
- 2 24'.2"X10'.6"
- 3 24'.2"X6'.8"
- 4 24'.2"X10'.6"
- 5 24'.2"X11'.0"