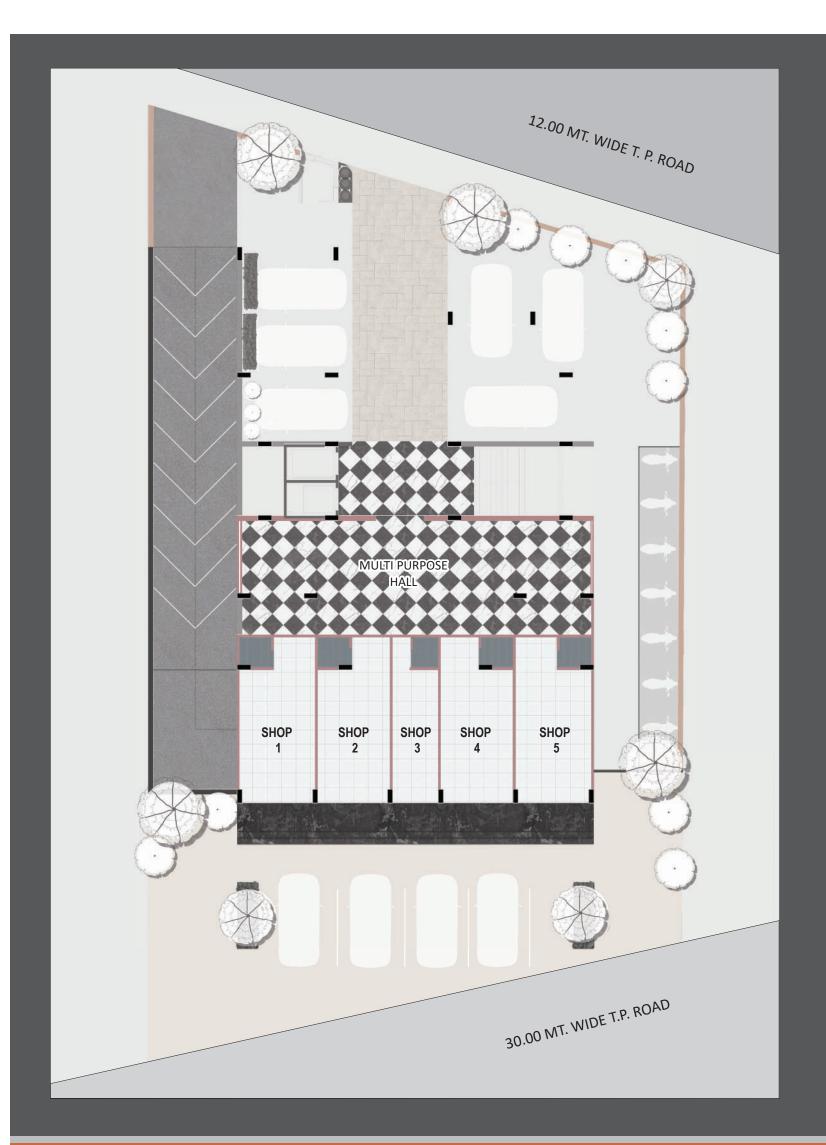

→ MEDICAL FACILITY\*\*\*

FIRE FIGHTING SYSTEM

WELL VENTILATED AND BREEZY INFRASTRUCTURE

MINIMUM WASTAGE OF SPACE

360' OPEN CAMPUS

MULTIPURPOSE HALL