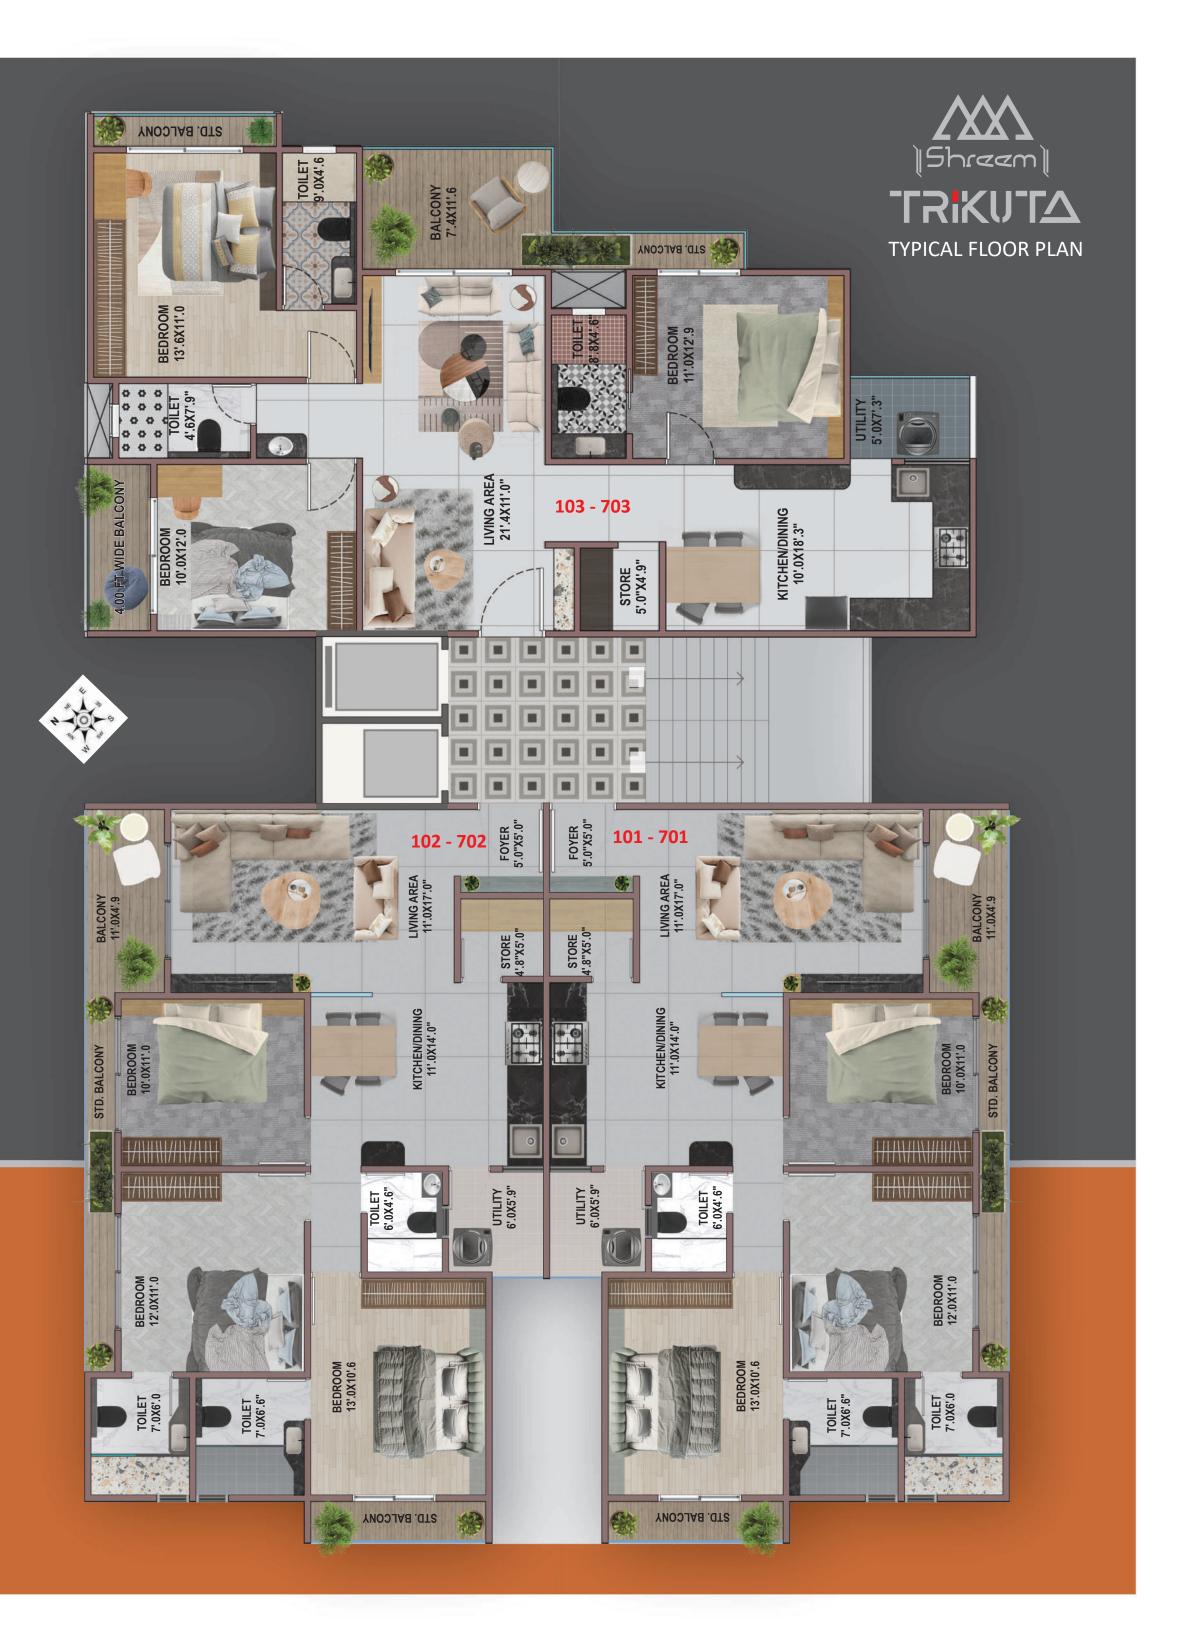

- 1 24'.2"X11'.0"
- 2 24'.2"X10'.6"
- 3 24'.2"X6'.8"
- 4 24'.2"X10'.6"
- 5 24'.2"X11'.0"