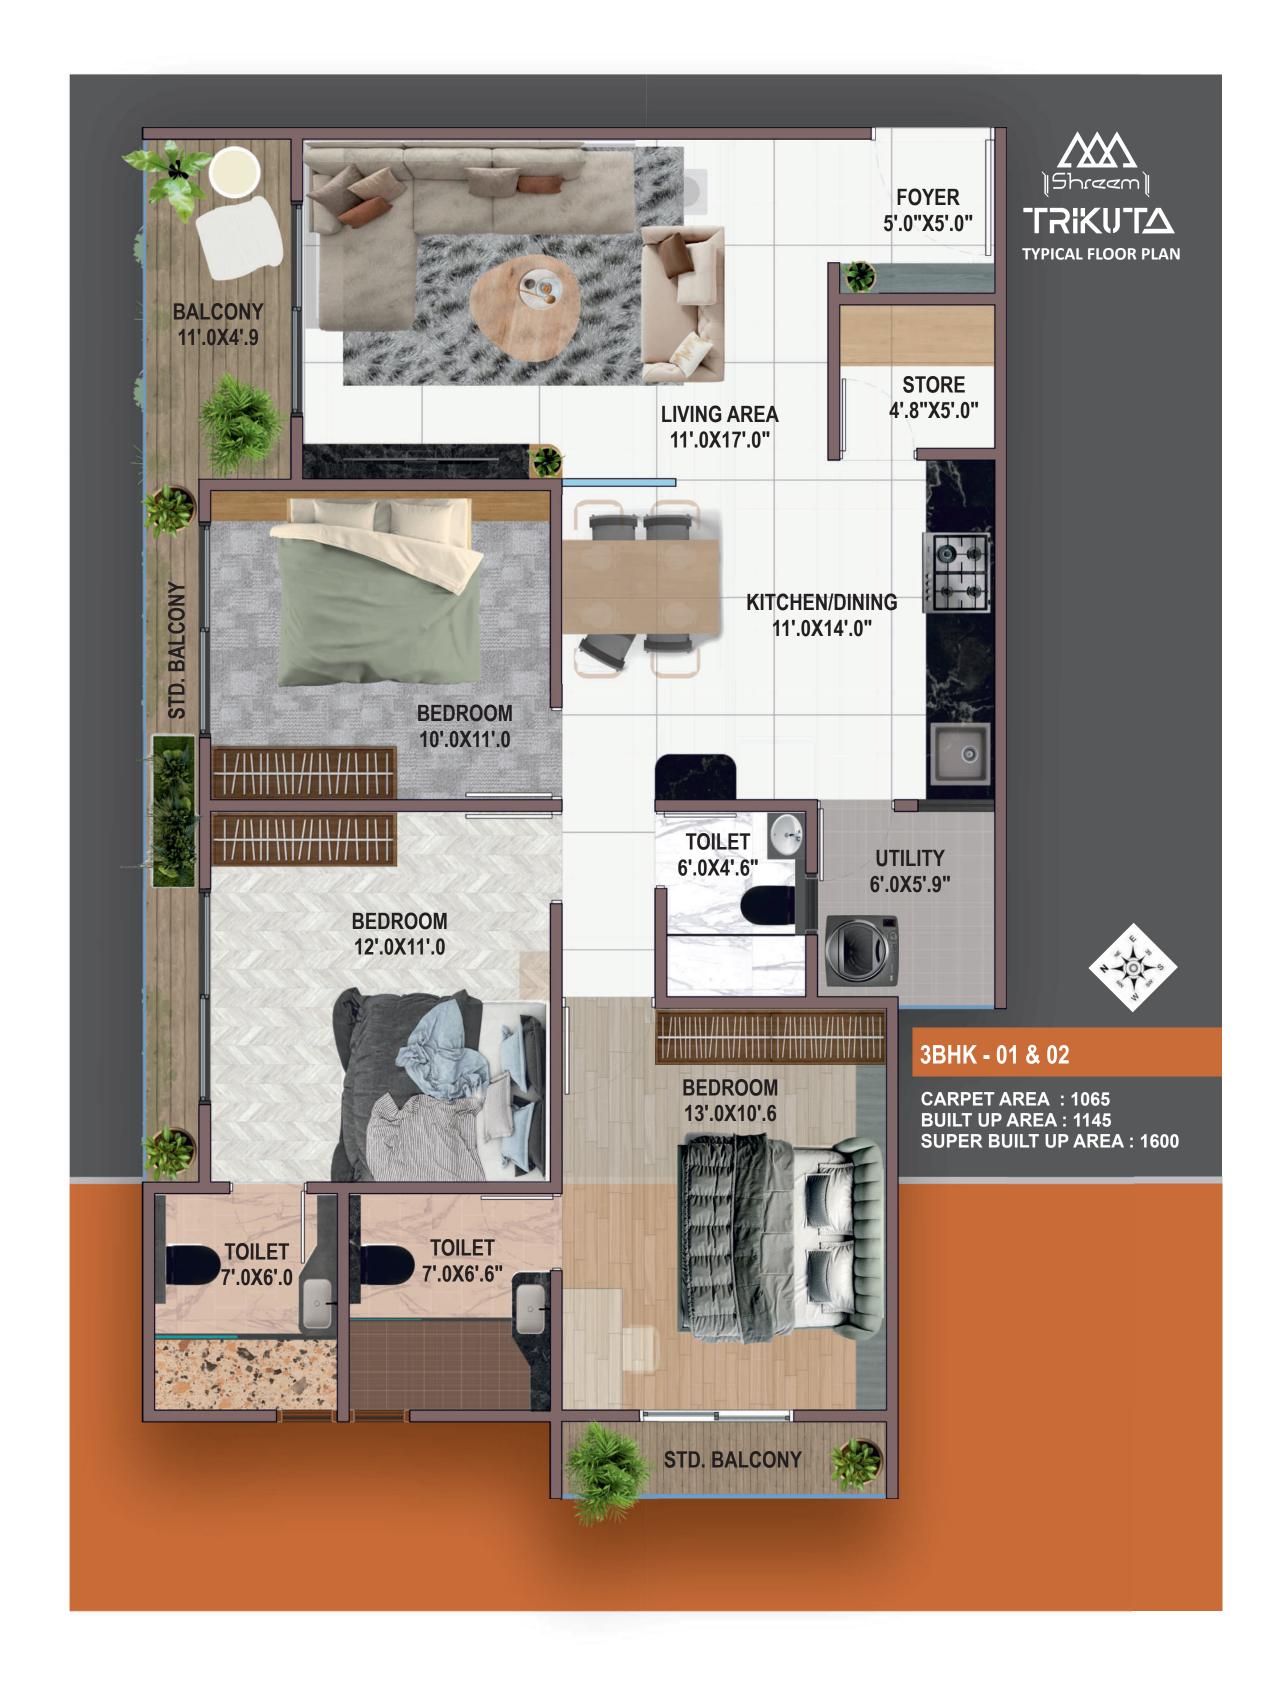

- 1 24'.2"X11'.0"
- 2 24'.2"X10'.6"
- 3 24'.2"X6'.8"
- 4 24'.2"X10'.6"
- 5 24'.2"X11'.0"