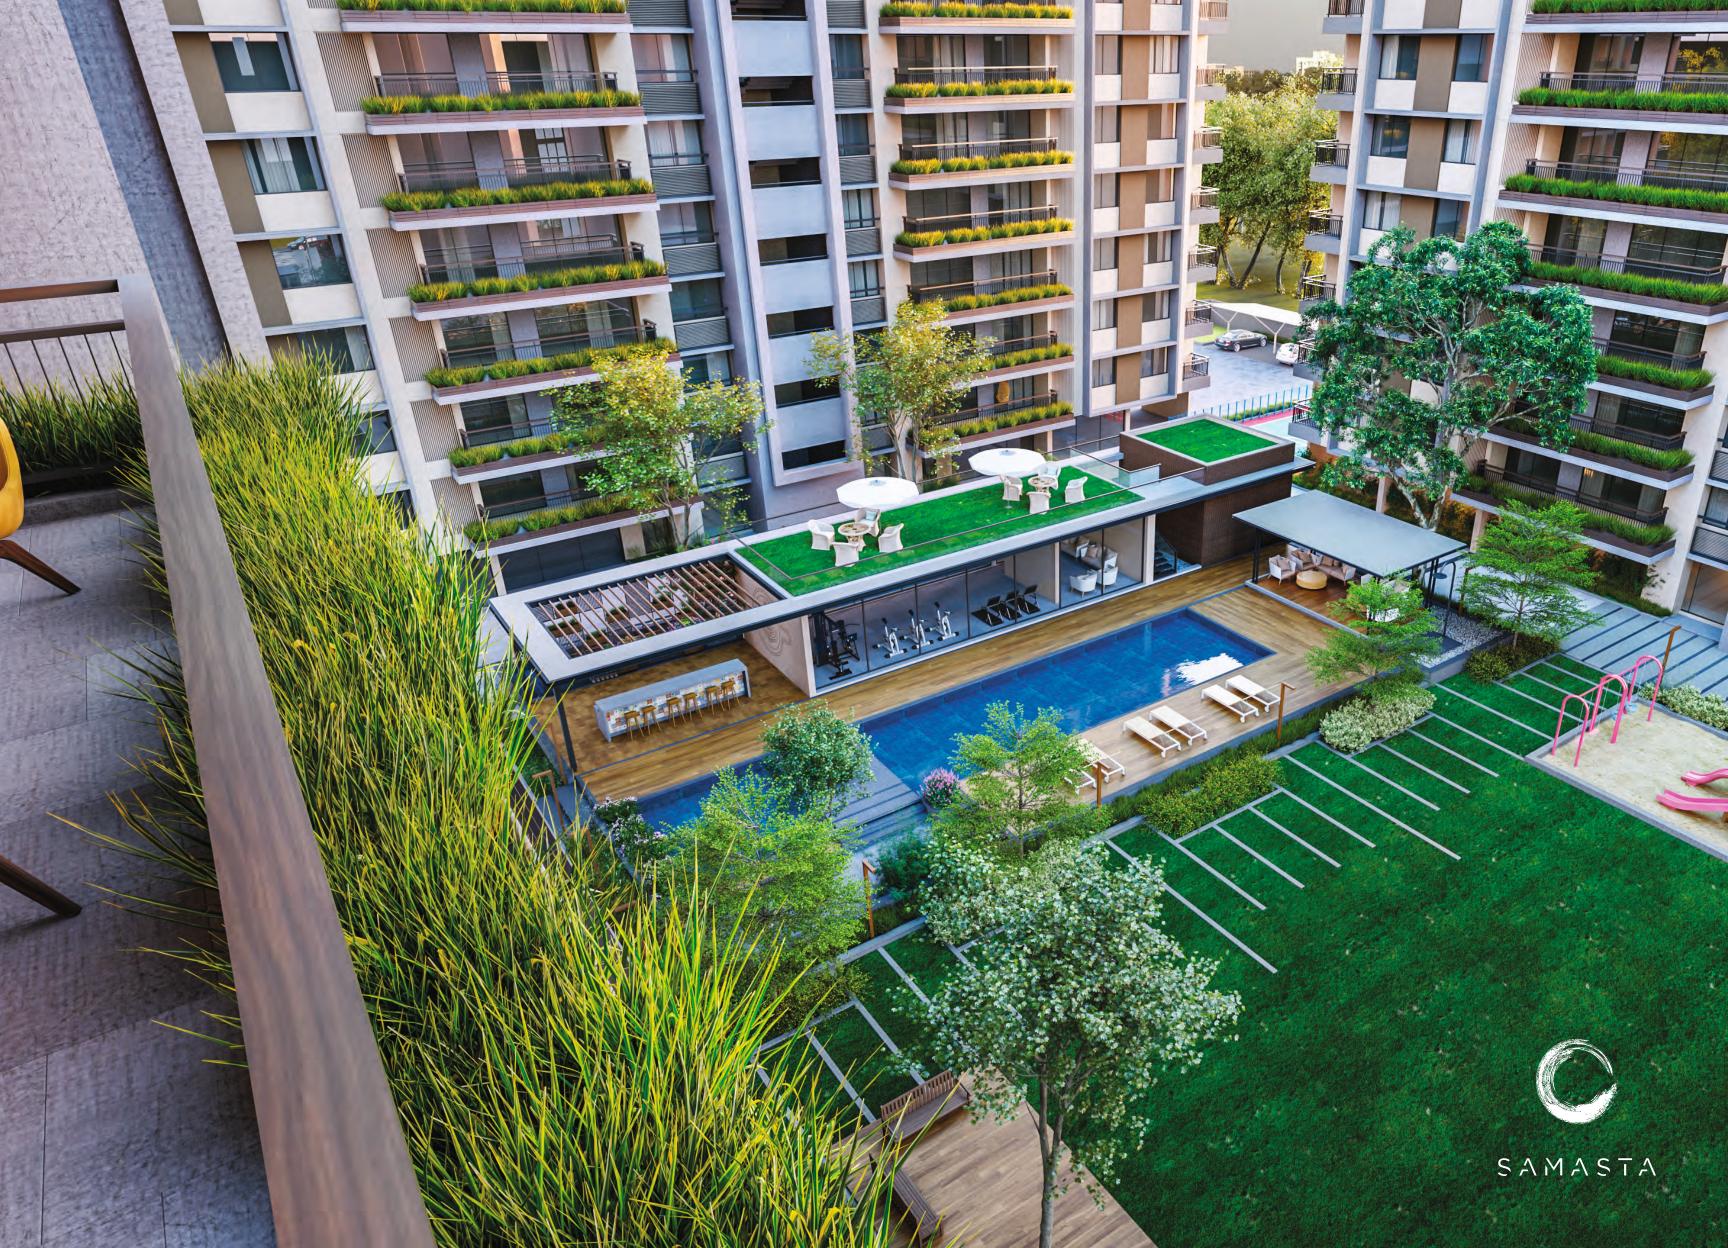

Welcome to Samasta "Your world within a world"

Samasta is redefining the paradigm of ultra-luxe living. Rising 14 stories above these exclusive residences, has open

Amenities that caters to every age bracket are designed to have a lifestyle of community living. At Samasta you will always have spaces for entertainment and relaxation to your taste.

SENIOR CITIZEN SEATING AREA

GYMNASIUM & HEALTH CENTER

CHILDREN PLAY AREA

PROVISION FOR INDOOR GAMES

12.0 mt wide ROAD 12.0 mt wide ROAD