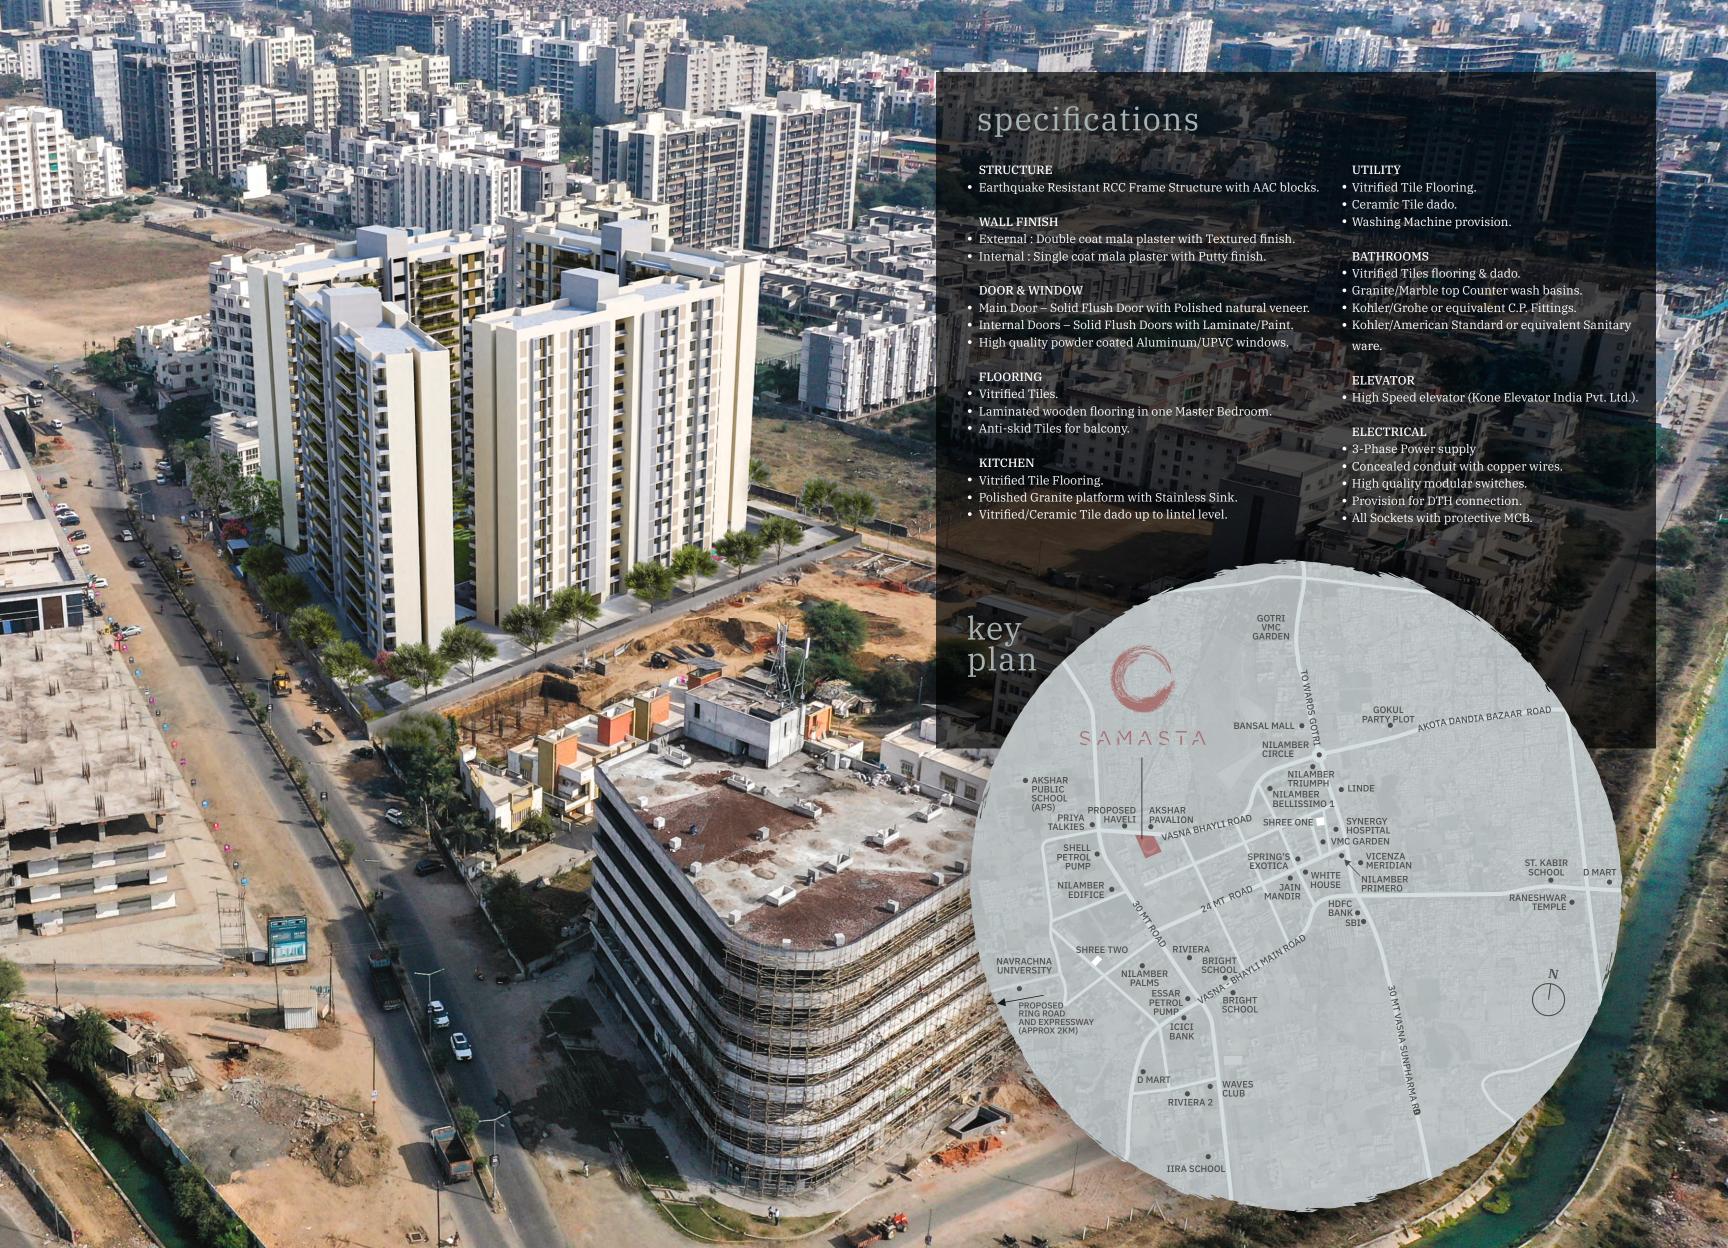

# a home as complete as its name

Samasta - a single sized community living, is located a Bhayli between Vasna and Gotri road. Bhayli is the most well designed TP scheme in Vadodara which has become the hub with the premium residential and commercial developments coming up in the vicinity

www.gujrera.gov.in/ PR/GJ/VADODARA/VADODARA/Others/RAA07847/311220

ARCHITECTURAL

Groundwork

PLUMBING & FIRE CONSULTANT

VRAJ SANITATION

STRUCTURAL CONSULTANT

ELECTRICAL CONSULTANT

ANTECH CONSULTANTS

LANDSCAPE CONSULTANT JINAL PATEL

MEMBER OF :

MEMBERSHIP NO.: 4543