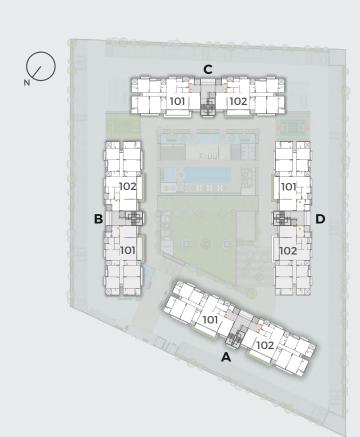

0" |
| 04  | FAMILY LIVING + DINING | 24'0" x 18'0" |
| 05  | BALCONY                | 24'0" x 6'0"  |
| 06  | KITCHEN                | 11'0" x 14'4" |
| 06A | POOJA                  | 6'0 x 5'4"    |
| 06B | WASH                   | 6'0" x 3'9"   |
| 06C | UTILITY                | 12'6" x 6'5"  |
| 06D | STORE                  | 5'3" x 4'8"   |
| 07  | BEDROOM 1              | 12'0" x 18'0" |
| 07A | DRESS+TOILET           | 5'2" x 12'3"  |
| 80  | BEDROOM 2              | 12'0" x 18'0" |
| 08A | DRESS+TOILET           | 6'6" x 12'3"  |
| 08B | BALCONY                | 7'1" x 6'0"   |
| 09  | BEDROOM 3              | 12'0" x 14'0" |
| 09A | TOILET                 | 6'6" x 8'6"   |
| 10  | BEDROOM 4              | 12'0" x 12'0" |
| 10A | TOILET                 | 5'2" x 8'6"   |



















## SAMASTA

Samasta's space design is both modern and timeless. Intelligent yet simple. It inspires a sense of openness that comes from what you feel, not just from what you see.







- "SAMASTA"
  SHREEJI SPACELINKS PVT. LTD.
  30 Mtr. Vasna-Bhayli Main Road,
  Near Nilamber Circle, Vadodara, Gujarat 391410.
- +91 95120 09995+91 95120 21155
- samasta@shreejispacelinks.com
- www.shreejispacelinks.com
- f in shreejispacelinkspytltd

www.gujrera.gov.in/ PR/GJ/VADODARA/VADODARA/Others/RAA07847/311220

ARCHITECTURAL

Groundwork

PLUMBING & FIRE CONSULTANT

VRAJ SANITATION

STRUCTURAL CONSULTANT



ELECTRICAL CONSULTANT

ANTECH CONSULTANTS

LANDSCAPE CONSULTANT JINAL PATEL

MEMBER OF :





MEMBERSHIP NO.: 4543

### DISCLAIMER

• The brochure is for the easy presentation of the Projec