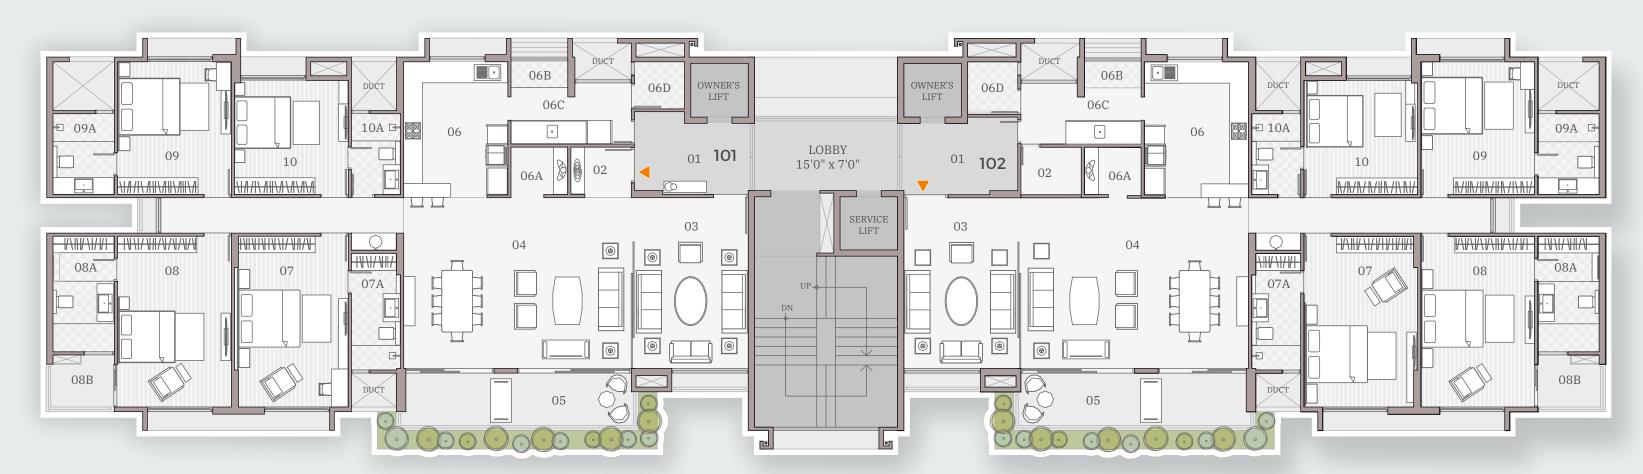

# floor plan

### LEGEND: D-101

| 01  | FOYER                  | 12'9" x 7'6"  |
|-----|------------------------|---------------|
| 02  | STORE                  | 6'4" x 5'0"   |
| 03  | RECREATION ROOM        | 12'0" x 18'0" |
| 04  | FAMILY LIVING + DINING | 24'0" x 18'0" |
| 05  | BALCONY                | 24'0" x 6'0"  |
| 06  | KITCHEN                | 11'0" x 14'4" |
| 06A | POOJA                  | 6'0 x 5'4"    |
| 06B | WASH                   | 6'0" x 3'9"   |
| 06C | UTILITY                | 12'6" x 6'5"  |
| 06D | WASHING YARD           | 5'3" x 5'10"  |
|     |                        |               |

| 07  | BEDROOM 1    | 12'0" x 18'0" |
|-----|--------------|---------------|
| 07A | DRESS+TOILET | 5'2" x 12'3"  |
| 08  | BEDROOM 2    | 12'0" x 18'0" |
| 08A | DRESS+TOILET | 6'6" x 12'3"  |
| 08B | BALCONY      | 7'1" x 6'0"   |
| 09  | BEDROOM 3    | 12'0" x 14'0" |
| 09A | TOILET       | 6'6" x 8'6"   |
| 10  | BEDROOM 4    | 12'0" x 12'0" |
| 10A | TOILET       | 5'2" x 8'6"   |

### LEGEND: D-102

| 01  | FOYER                  | 12'9" x 7'6"  |
|-----|------------------------|---------------|
| 02  | VESTIBULE              | 6'4" x 5'4"   |
| 03  | RECREATION ROOM        | 12'0" x 18'0" |
| 04  | FAMILY LIVING + DINING | 24'0" x 18'0" |
| 05  | BALCONY                | 24'0" x 6'0"  |
| 06  | KITCHEN                | 11'0" x 14'4" |
| 06A | POOJA                  | 6'0 x 5'4"    |
| 06B | WASH                   | 6'0" x 3'9"   |
| 06C | UTILITY                | 12'6" x 6'5"  |
| 06D | STORE                  | 5'3" x 4'8"   |
| 07  | BEDROOM 1              | 12'0" x 18'0" |
| 07A | DRESS+TOILET           | 5'2" x 12'3"  |
| 80  | BEDROOM 2              | 12'0" x 18'0" |
| 08A | DRESS+TOILET           | 6'6" x 12'3"  |
| 08B | BALCONY                | 7'1" x 6'0"   |
| 09  | BEDROOM 3              | 12'0" x 14'0" |
| 09A | TOILET                 | 6'6" x 8'6"   |
| 10  | BEDROOM 4              | 12'0" x 12'0" |
| 10A | TOILET                 | 5'2" x 8'6"   |