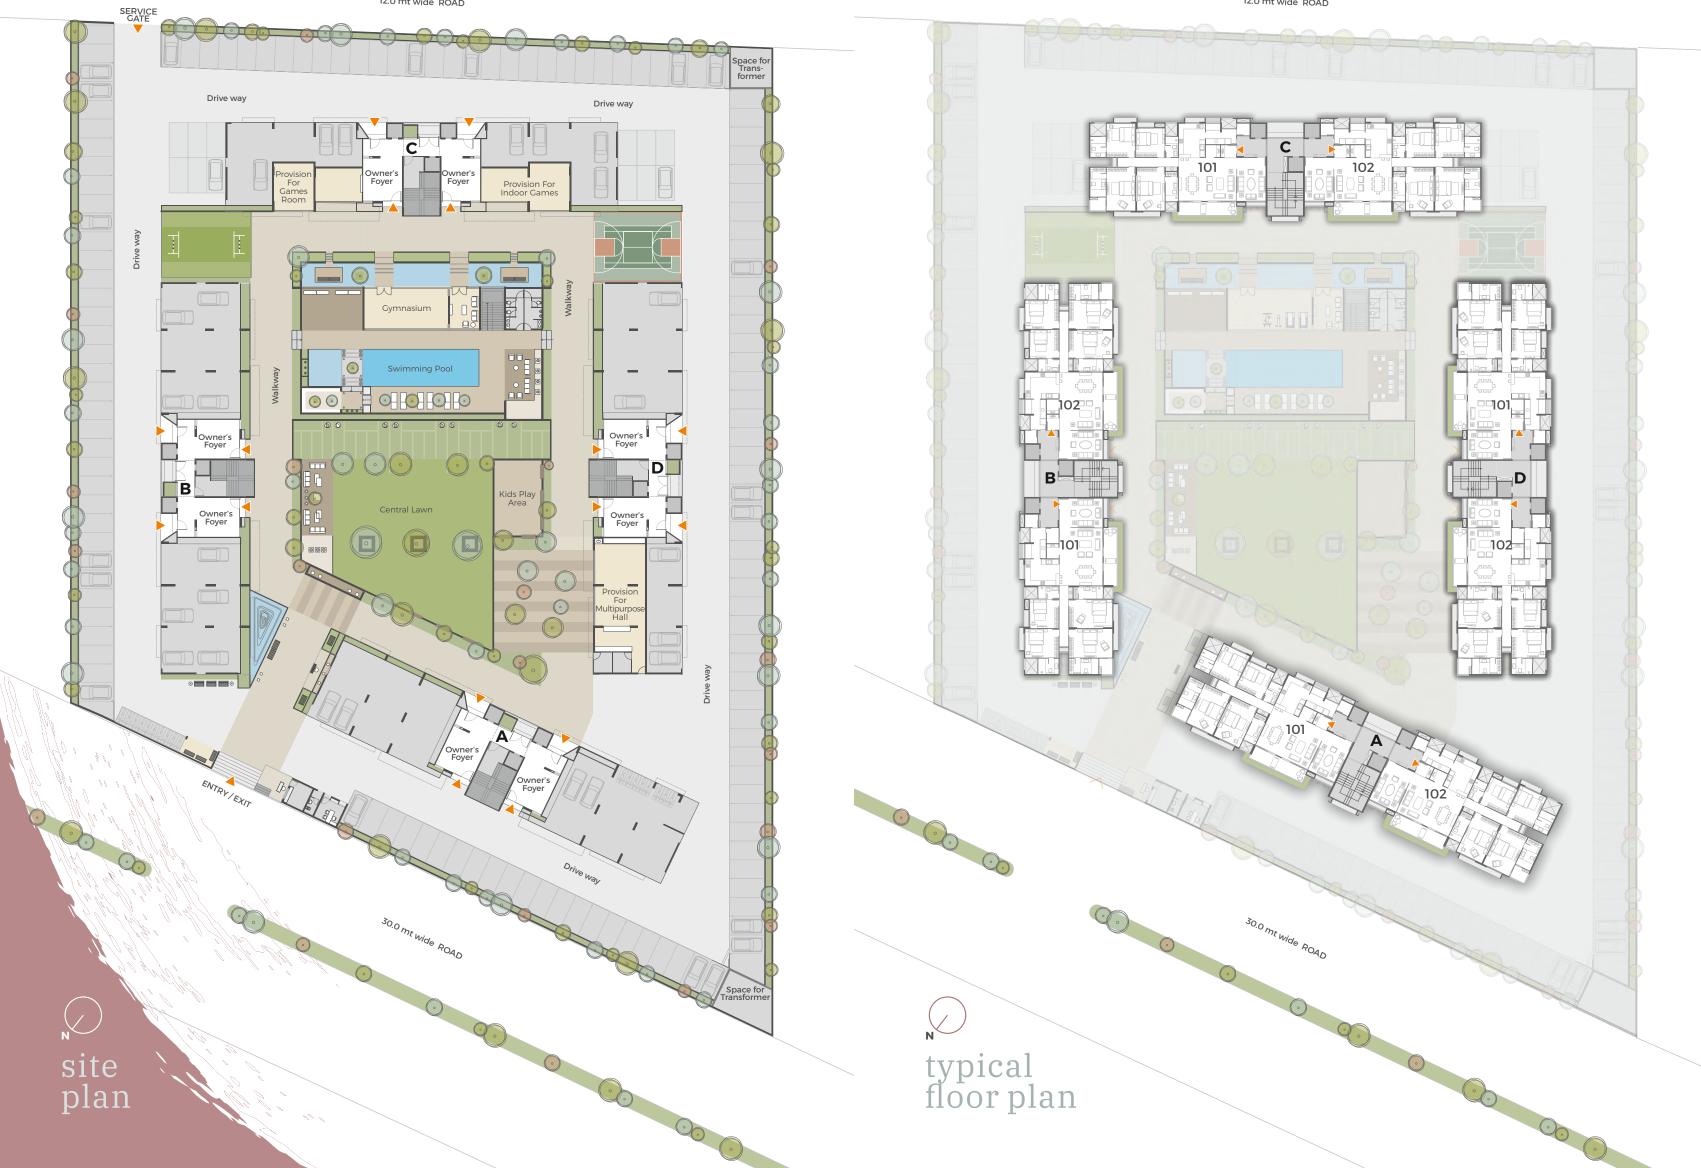

# floor plan

SENIOR CITIZEN SEATING AREA

GYMNASIUM & HEALTH CENTER

CHILDREN PLAY AREA

PROVISION FOR INDOOR GAMES

12.0 mt wide ROAD 12.0 mt wide ROAD