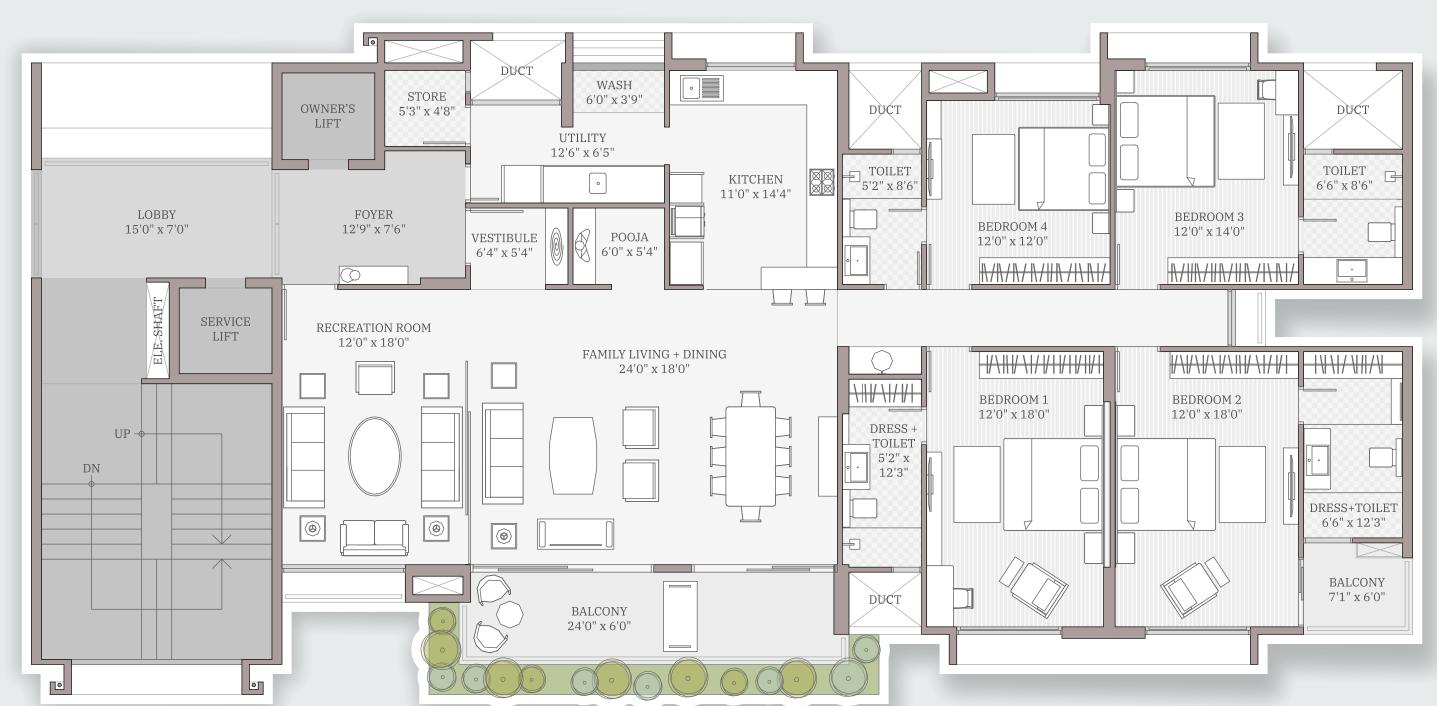

# floor plan

### LEGEND: D-101

| 01  | FOYER                  | 12'9" x 7'6"  |
|-----|------------------------|---------------|
| 02  | STORE                  | 6'4" x 5'0"   |
| 03  | RECREATION ROOM        | 12'0" x 18'0" |
| 04  | FAMILY LIVING + DINING | 24'0" x 18'0" |
| 05  | BALCONY                | 24'0" x 6'0"  |
| 06  | KITCHEN                | 11'0" x 14'4" |
| 06A | POOJA                  | 6'0 x 5'4"    |
| 06B | WASH                   | 6'0" x 3'9"   |
| 06C | UTILITY                | 12'6" x 6'5"  |
| 06D | WASHING YARD           | 5'3" x 5'10"  |
|     |                        |               |

| 07  | BEDROOM 1    | 12'0" x 18'0" |
|-----|--------------|---------------|
| 07A | DRESS+TOILET | 5'2" x 12'3"  |
| 08  | BEDROOM 2    | 12'0" x 18'0" |
| 08A | DRESS+TOILET | 6'6" x 12'3"  |
| 08B | BALCONY      | 7'1" x 6'0"   |
| 09  | BEDROOM 3    | 12'0" x 14'0" |
| 09A | TOILET       | 6'6" x 8'6"   |
| 10  | BEDROOM 4    | 12'0" x 12'0" |
| 10A | TOILET       | 5'2" x 8'6"   |

### LEGEND: D-102

| 01  | FOYER                  | 12'9" x 7'6"  |
|-----|------------------------|---------------|
| 02  | VESTIBULE              | 6'4" x 5'4"   |
| 03  | RECREATION ROOM        | 12'0" x 18'0" |
| 04  | FAMILY LIVING + DINING | 24'0" x 18'0" |
| 05  | BALCONY                | 24'0" x 6'0"  |
| 06  | KITCHEN                | 11'0" x 14'4" |
| 06A | POOJA                  | 6'0 x 5'4"    |
| 06B | WASH                   | 6'0" x 3'9"   |
| 06C | UTILITY                | 12'6" x 6'5"  |
| 06D | STORE                  | 5'3" x 4'8"   |
| 07  | BEDROOM 1              | 12'0" x 18'0" |
| 07A | DRESS+TOILET           | 5'2" x 12'3"  |
| 80  | BEDROOM 2              | 12'0" x 18'0" |
| 08A | DRESS+TOILET           | 6'6" x 12'3"  |
| 08B | BALCONY                | 7'1" x 6'0"   |
| 09  | BEDROOM 3              | 12'0" x 14'0" |
| 09A | TOILET                 | 6'6" x 8'6"   |
| 10  | BEDROOM 4              | 12'0" x 12'0" |
| 10A | TOILET                 | 5'2" x 8'6"   |