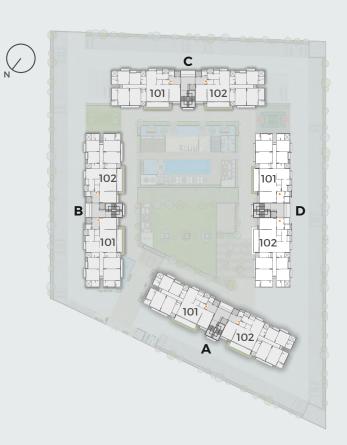

2'0" x 18'0" |
| 04  | FAMILY LIVING + DINING | 24'0" x 18'0" |
| 05  | BALCONY                | 24'0" x 6'0"  |
| 06  | KITCHEN                | 11'0" x 14'4" |
| 06A | POOJA                  | 6'0 x 5'4"    |
| 06B | WASH                   | 6'0" x 3'9"   |
| 06C | UTILITY                | 12'6" x 6'5"  |
| 06D | STORE                  | 5'3" x 4'8"   |
| 07  | BEDROOM 1              | 12'0" x 18'0" |
| 07A | DRESS+TOILET           | 5'2" x 12'3"  |
| 80  | BEDROOM 2              | 12'0" x 18'0" |
| 08A | DRESS+TOILET           | 6'6" x 12'3"  |
| 08B | BALCONY                | 7'1" x 6'0"   |
| 09  | BEDROOM 3              | 12'0" x 14'0" |
| 09A | TOILET                 | 6'6" x 8'6"   |
| 10  | BEDROOM 4              | 12'0" x 12'0" |
| 10A | TOILET                 | 5'2" x 8'6"   |



















## SAMASTA

Samasta's space design is both modern and timeless. Intelligent yet simple. It inspires a sense of openness that comes from what you feel, not just from what you see.







- "SAMASTA"
  SHREEJI SPACELINKS PVT. LTD.
  30 Mtr. Vasna-Bhayli Main Road,
  Near Nilamber Circle, Vadodara, Gujarat 391410.
- +91 95120 09995+91 95120 21155
- samasta@shreejispacelinks.com
- www.shreejispacelinks.com
- f in shreejispacelinkspytltd

www.gujrera.gov.in/ PR/GJ/VADODARA/VADODARA/Others/RAA07847/311220

ARCHITECTURAL

Groundwork

PLUMBING & FIRE CONSULTANT

VRAJ SANITATION

STRUCTURAL CONSULTANT



ELECTRICAL CONSULTANT

ANTECH CONSULTANTS

LANDSCAPE CONSULTANT JINAL PATEL

MEMBER OF :





MEMBERSHIP NO.: 4543

### DISCLAIMER

• The brochure is for the easy presentation of