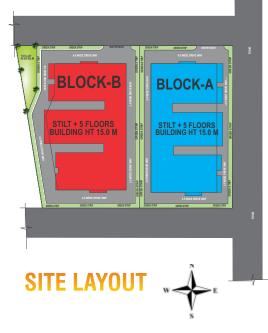

#### **PROJECT HIGHLIGHTS**

- · Approved Residential Project
- 5-Floors 2 tower in 2000 Sq yds
- 30 Units of Two, Three-BHK Apartments Combination
- East & West facing apartment
- 1195 to 1780 sq.ft areas
- Prime location
- Elegantly planned luxury apartments
- Vastu compliant
- No common walls
- · Stilt floor parking
- Tot lot
- Terrace water body
- 24-hr Security with Intercom & CC Tvs
- 100% Power Back-up
- One lift