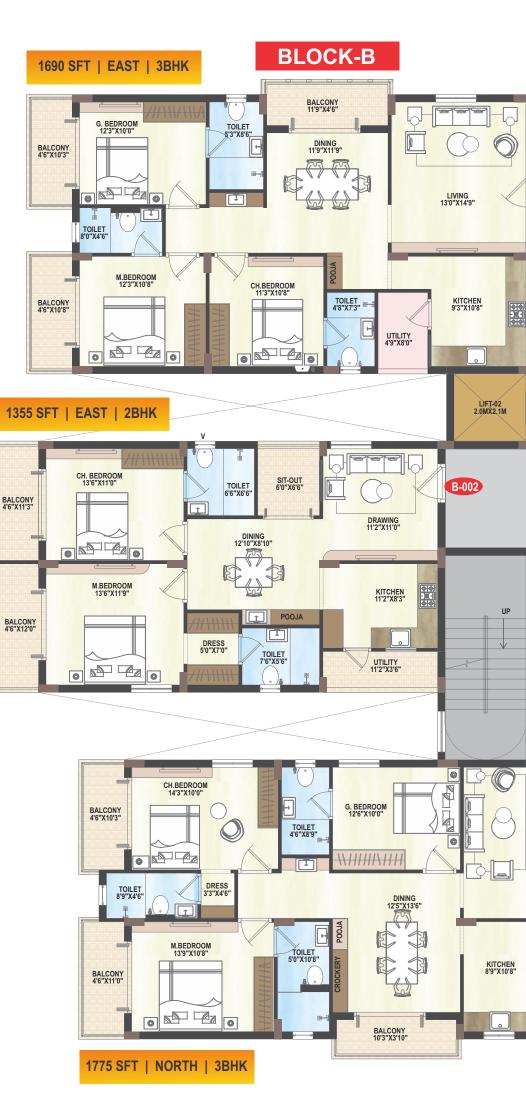

### **TYPICAL** Floor plan

#### **PROJECT HIGHLIGHTS**

- · Approved Residential Project
- 5-Floors 2 tower in 2000 Sq yds
- 30 Units of Two, Three-BHK Apartments Combination
- East & West facing apartment
- 1195 to 1780 sq.ft areas
- Prime location
- Elegantly planned luxury apartments
- Vastu compliant
- No common walls
- · Stilt floor parking
- Tot lot
- Terrace water body
- 24-hr Security with Intercom & CC Tvs
- 100% Power Back-up
- One lift