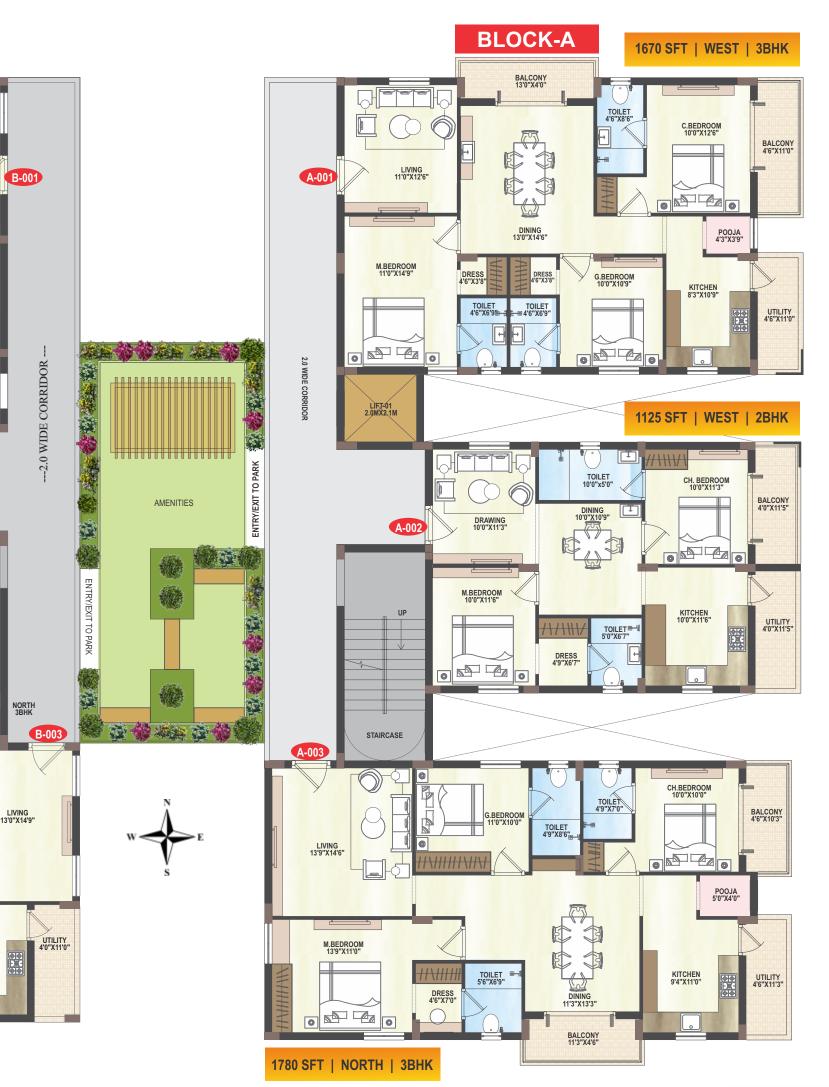

### **TYPICAL** Floor plan

#### **PROJECT HIGHLIGHTS**

- · Approved Residential Project
- 5-Floors 2 tower in 2000 Sq yds
- 30 Units of Two, Three-BHK Apartments Combination
- East & West facing apartment
- 1195 to 1780 sq.ft areas
- Prime location
- Elegantly planned luxury apartments
- Vastu compliant
- No common walls
- · Stilt floor parking
- Tot lot
- Terrace water body
- 24-hr Security with Intercom & CC Tvs
- 100% Power Back-up
- One lift