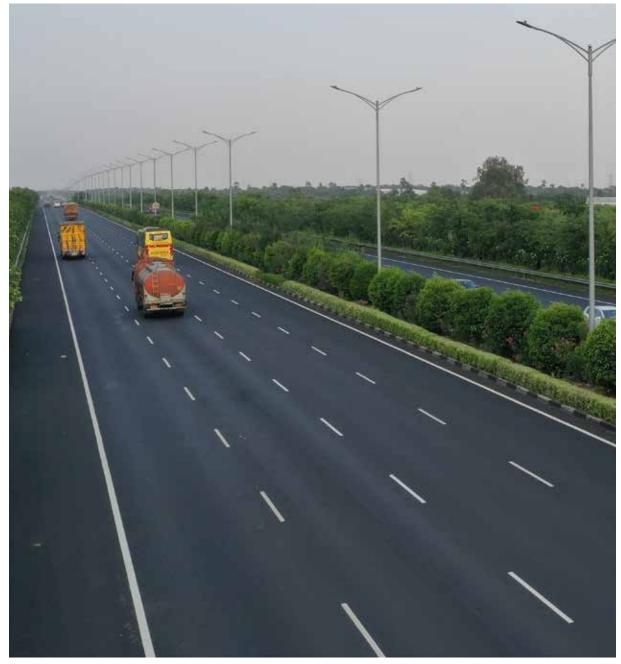

## **PROJECT USPs** The Location of the Project

The project is located 1 min from the Hyderabad- Bangalore National Highway at Shadnagar

The project is just 10 mins from the Regional Ring Road (RRR) that will connect the districts just outside Hyderabad

25 mins from the ORR that is the lifeline connecting the various places of Hyderabad

urbanris=<sup>®</sup>

30 mins from the Airport – your gateway to the country and the world at large

45/50 mins to the Financial District – the IT and financial hub of Hyderabad

### NATIONAL HIGHWAY

- 6 Lane Hyderabad-Bangalore National Highway
- Digital Smart Highway

FOLLOW US SHARE FONT SIZE SAVE