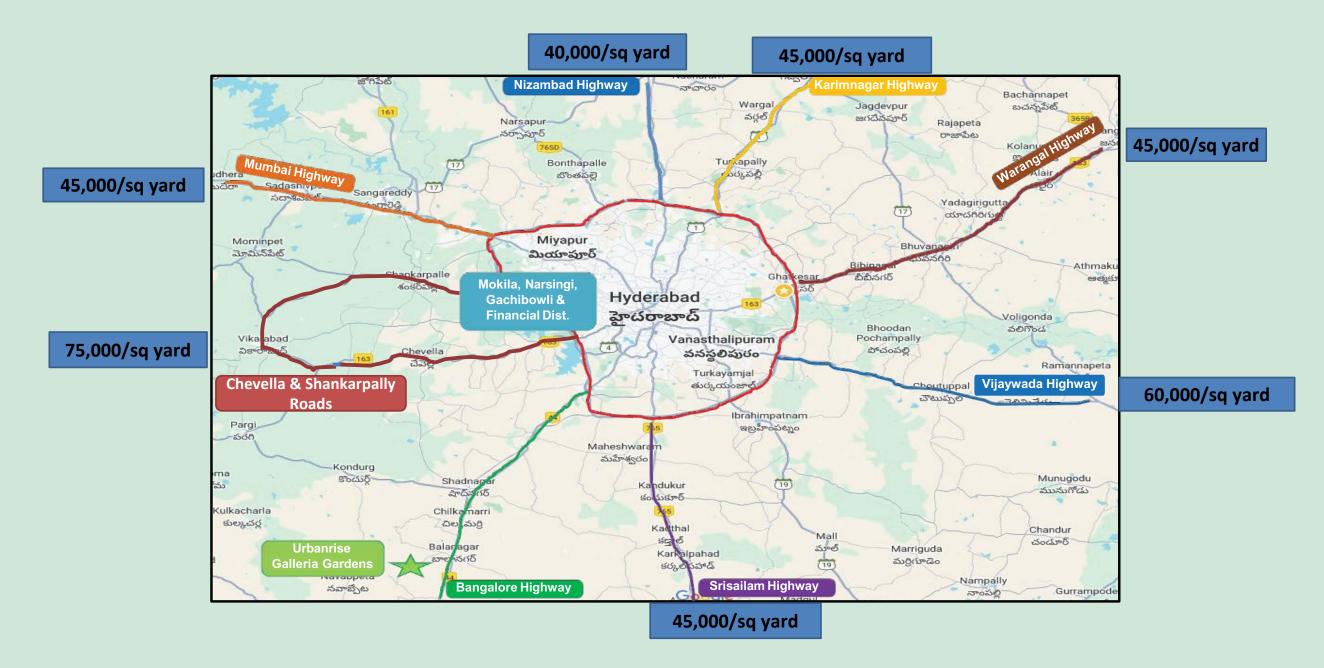

## **Our Projects in Hyderabad**

Handed Over

Construction happening at fast pace, towers 3, 4, 5 structure completed ahead of time

Construction in Full Swing

urbanris<u></u>

Presents Ready to Build Lifestyle Villa Plots Regret not buying a plot on the Mumbai - Hyderabad Highway, Srisailam Highway, Vijayawada Highway, Karimnagar Highway, Warangal Highway or Mokila, Narsingi, Gachibowli ?

## **PROJECT USPs** The Location of the Project

The project is located 1 min from the Hyderabad- Bangalore National Highway at Shadnagar

The project is just 10 mins from the Regional Ring Road (RRR) that will connect the districts just outside Hyderabad

25 mins from the ORR that is the lifeline connecting the various places of Hyderabad

urbanris=<sup>®</sup>

30 mins from the Airport – your gateway to the country and the world at large

45/50 mins to the Financial District – the IT and financial hub of Hyderabad

### **REGIONAL RING ROAD (RRR)**

- 340km, four-lane
- Rs.7,561 Cr Budget
- 10min from Galleria Gardens
- Will be completed by 2031

### NATIONAL HIGHWAY

- 6 Lane Hyderabad-Bangalore National Highway
- Digital Smart Highway

FOLLOW US SHARE FONT SIZE SAVE