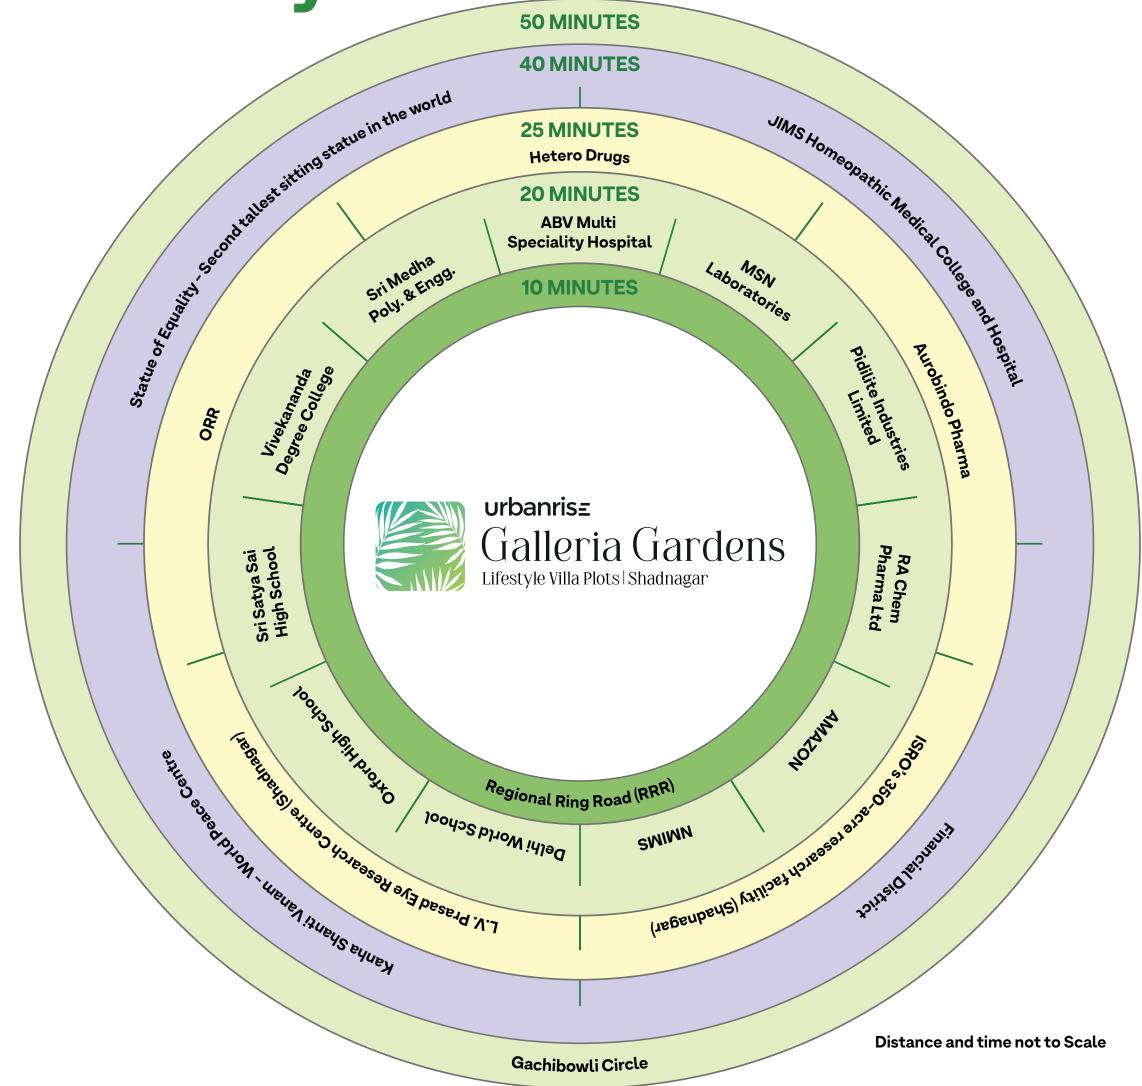

## **PROJECT USPs** The Location of the Project

The project is located 1 min from the Hyderabad- Bangalore National Highway at Shadnagar

The project is just 10 mins from the Regional Ring Road (RRR) that will connect the districts just outside Hyderabad

25 mins from the ORR that is the lifeline connecting the various places of Hyderabad

urbanris=<sup>®</sup>

30 mins from the Airport – your gateway to the country and the world at large

45/50 mins to the Financial District – the IT and financial hub of Hyderabad

## **PROJECT USPs** The Location of the Project

- The project is surrounded by the best Educational Institutions
- The best of Pharma companies is at very close proximity to the project
- Some of the best companies are setting up their R&D and manufacturing facilities close to the project
- The next biggest Investment hub of Hyderabad

### The Comfort of Commute