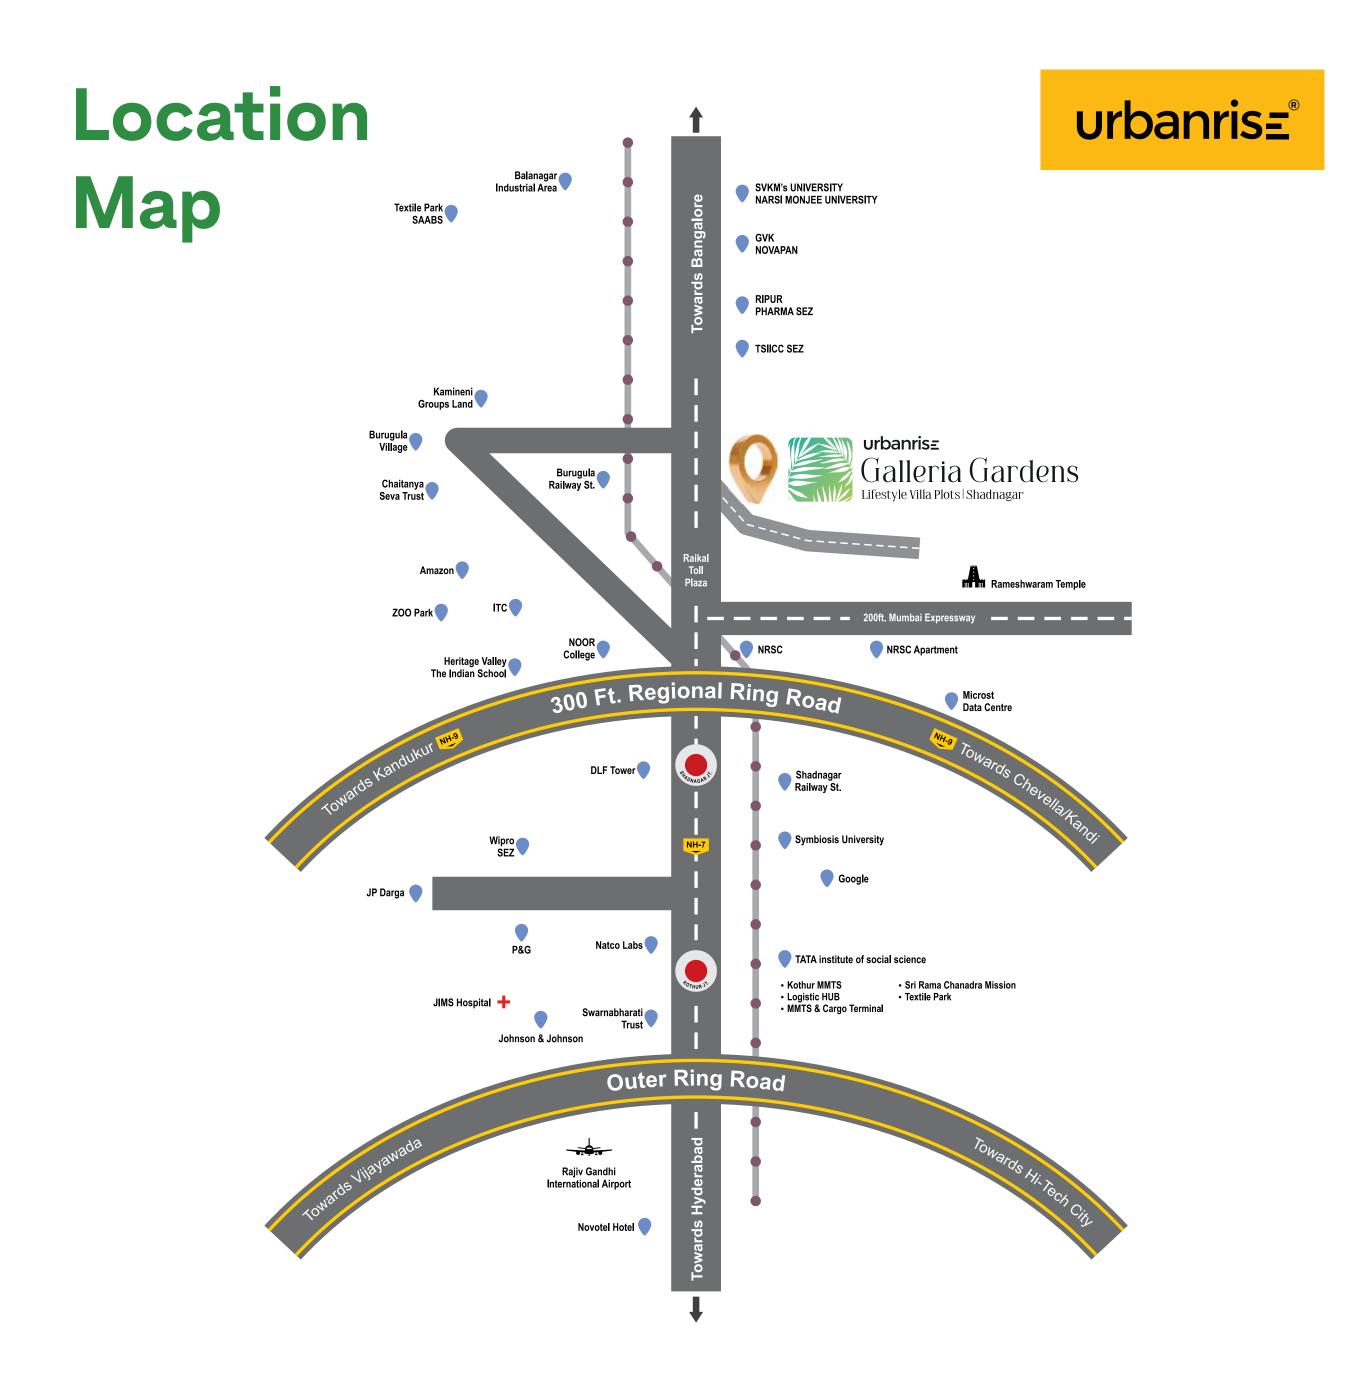

# **Snapshot of Facilities in the vicinity**

## **PROJECT USPs** The Location of the Project

The project is located 1 min from the Hyderabad- Bangalore National Highway at Shadnagar

The project is just 10 mins from the Regional Ring Road (RRR) that will connect the districts just outside Hyderabad

25 mins from the ORR that is the lifeline connecting the various places of Hyderabad

urbanris=<sup>®</sup>

30 mins from the Airport – your gateway to the country and the world at large

45/50 mins to the Financial District – the IT and financial hub of Hyderabad

Local train connectivity

Proposed Metro from Shamshabad-Kothur - Shadnagar

## **PROJECT USPs** The Location of the Project

- The project is surrounded by the best Educational Institutions
- The best of Pharma companies is at very close proximity to the project
- Some of the best companies are setting up their R&D and manufacturing facilities close to the project
- The next biggest Investment hub of Hyderabad