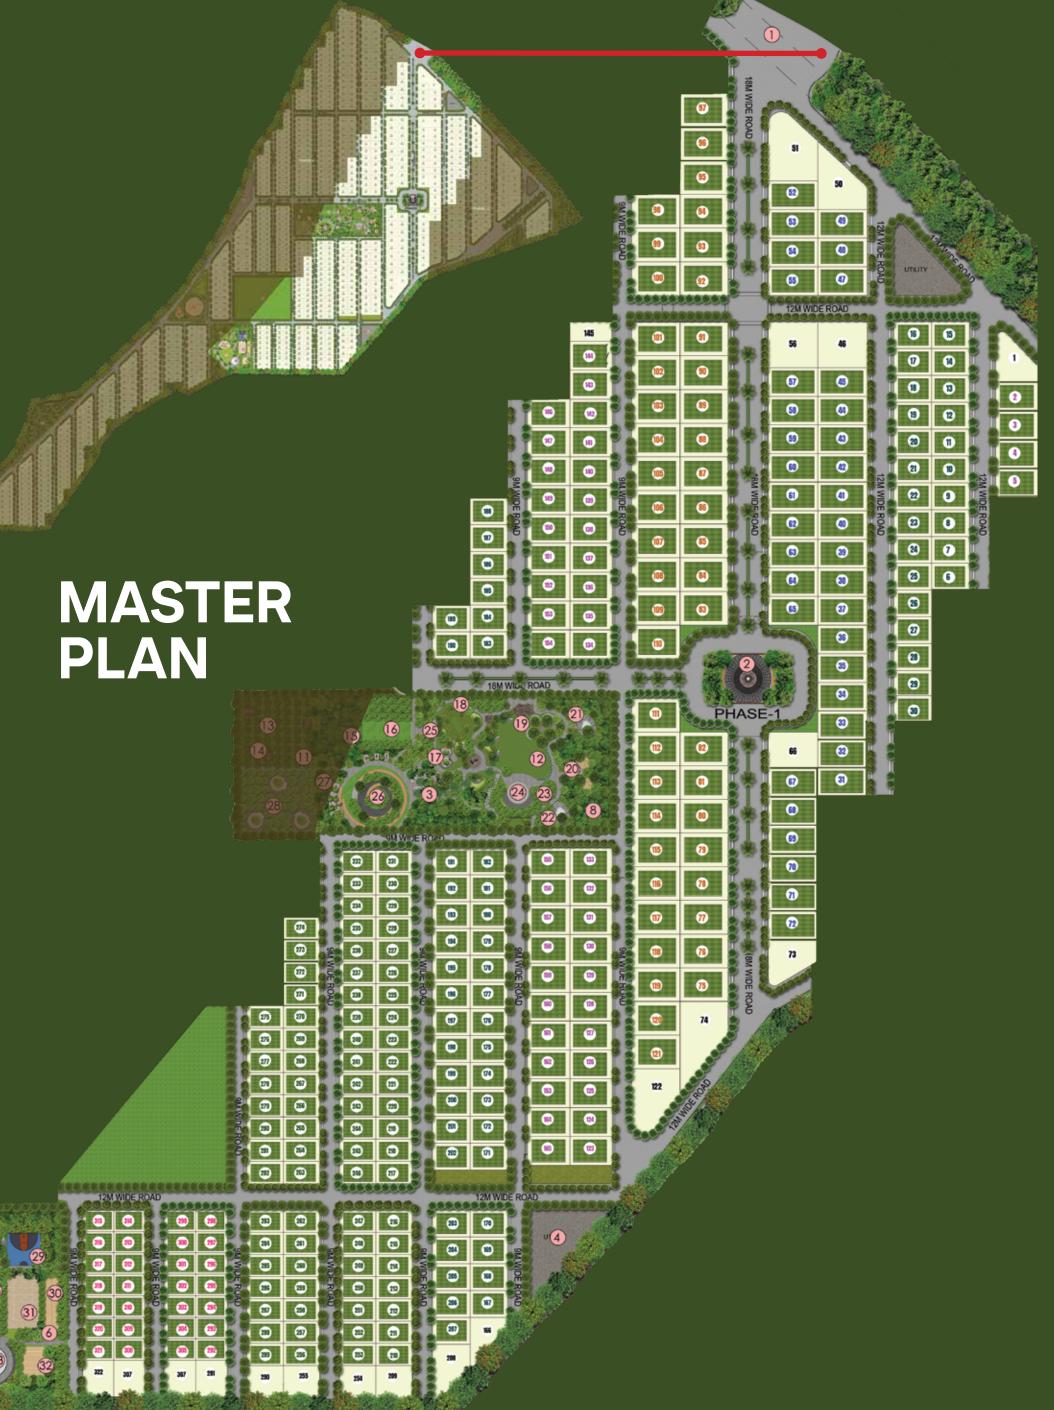

#### LEGEND

Entrance

1.

2.

З.

4.

5.

6.

7.

8.

9.

- Signage pylon Zen Garden with yoga lawn Utility Social amenities Sport's zone Lawn with children's play area Miyawaki forest/other woods Hoops court
- 10. Multi-purpose field
- 11. Woods
- 12. Lawn with amphitheater
- 13. Coconut grove
- 14. Machan
- 15. Aroma garden
- 16. Yoga lawn
- 17. Infinity walk
- 18. Sensory maze
- 19. Ripples garden with lawn
- 20. Rain decks/open deck
- 21. Gazebo
- 22. Sr. Citizen plaza
- 23. Stepped planter
- 24. Amphitheater
- 25. Zen garden
- 26. Peoples plaza
- 27. Outdoor gym
- 28. Mango orchard with sunken seating
- 29. Half basketball court
- 30. Cricket practice net
- 31. Sand volleyball court
- 32. Pickle ball court
- 33. Skating rink
- 34. Picnic decks
- 35. Toddler play area
- 36. Adventures play area
- 37. Sand pit children play area
- 38. Goal kicker
- 39. Play with nature