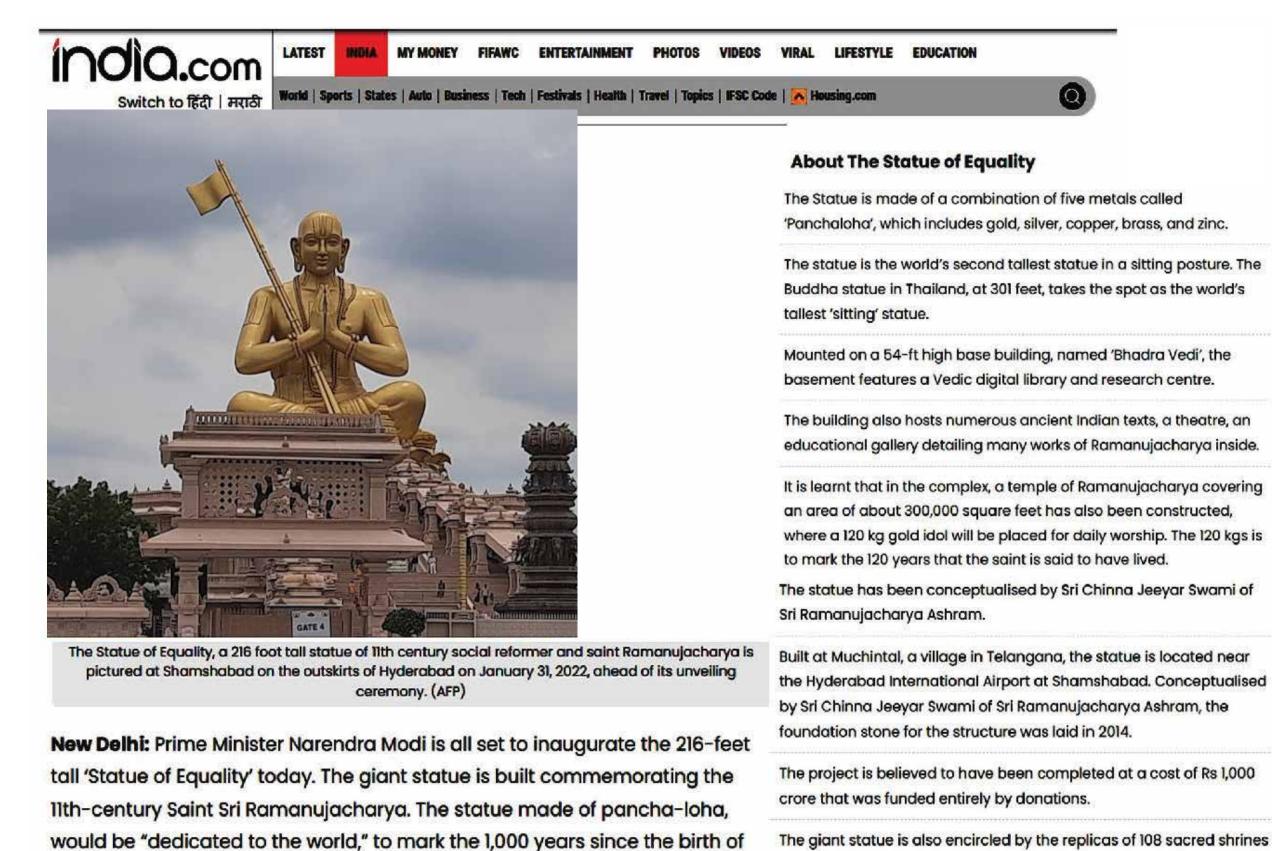

### **Statue of Equality**

the Hindu reformist saint. The Statue of Equality is located near the

of the Hyderabad-Bengaluru highway.

Hyderabad international airport at Shamshabad and about 3 kilometres east

The giant statue is also encircled by the replicas of 108 sacred shrines from the many parts of the country including Tirupati, Srirangam, Dwaraka, Badrinath etc.