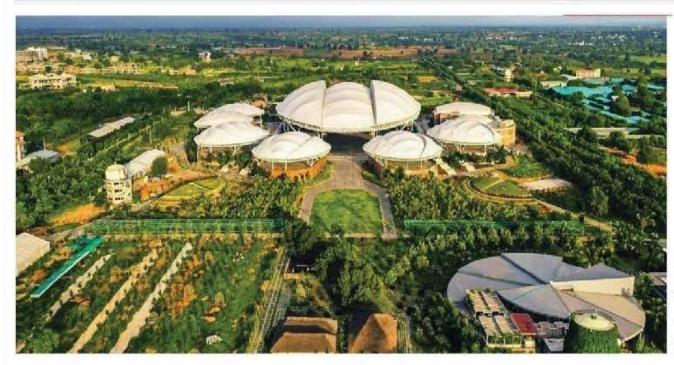

#### Near Hyderabad, 'world's largest meditation centre', inaugurated by President Kovind

With over 4 million practitioners in 160 countries and over 13,000 trainers across 132 countries, Heartfulness movement offers meditative practices and training for free.

Kanha Shanti Vanam is a spiritual centre with integrated townshiplocated 25 kms from Rajiv Gandhi International Airport in Chegur Village, Ranga Reddy District, Hyderabad, spanning 1,400 acres. It supports extended spiritual training and mentorship programmes. The centre also boasts of environmental initiatives including water conservation and saving endangered plant species.