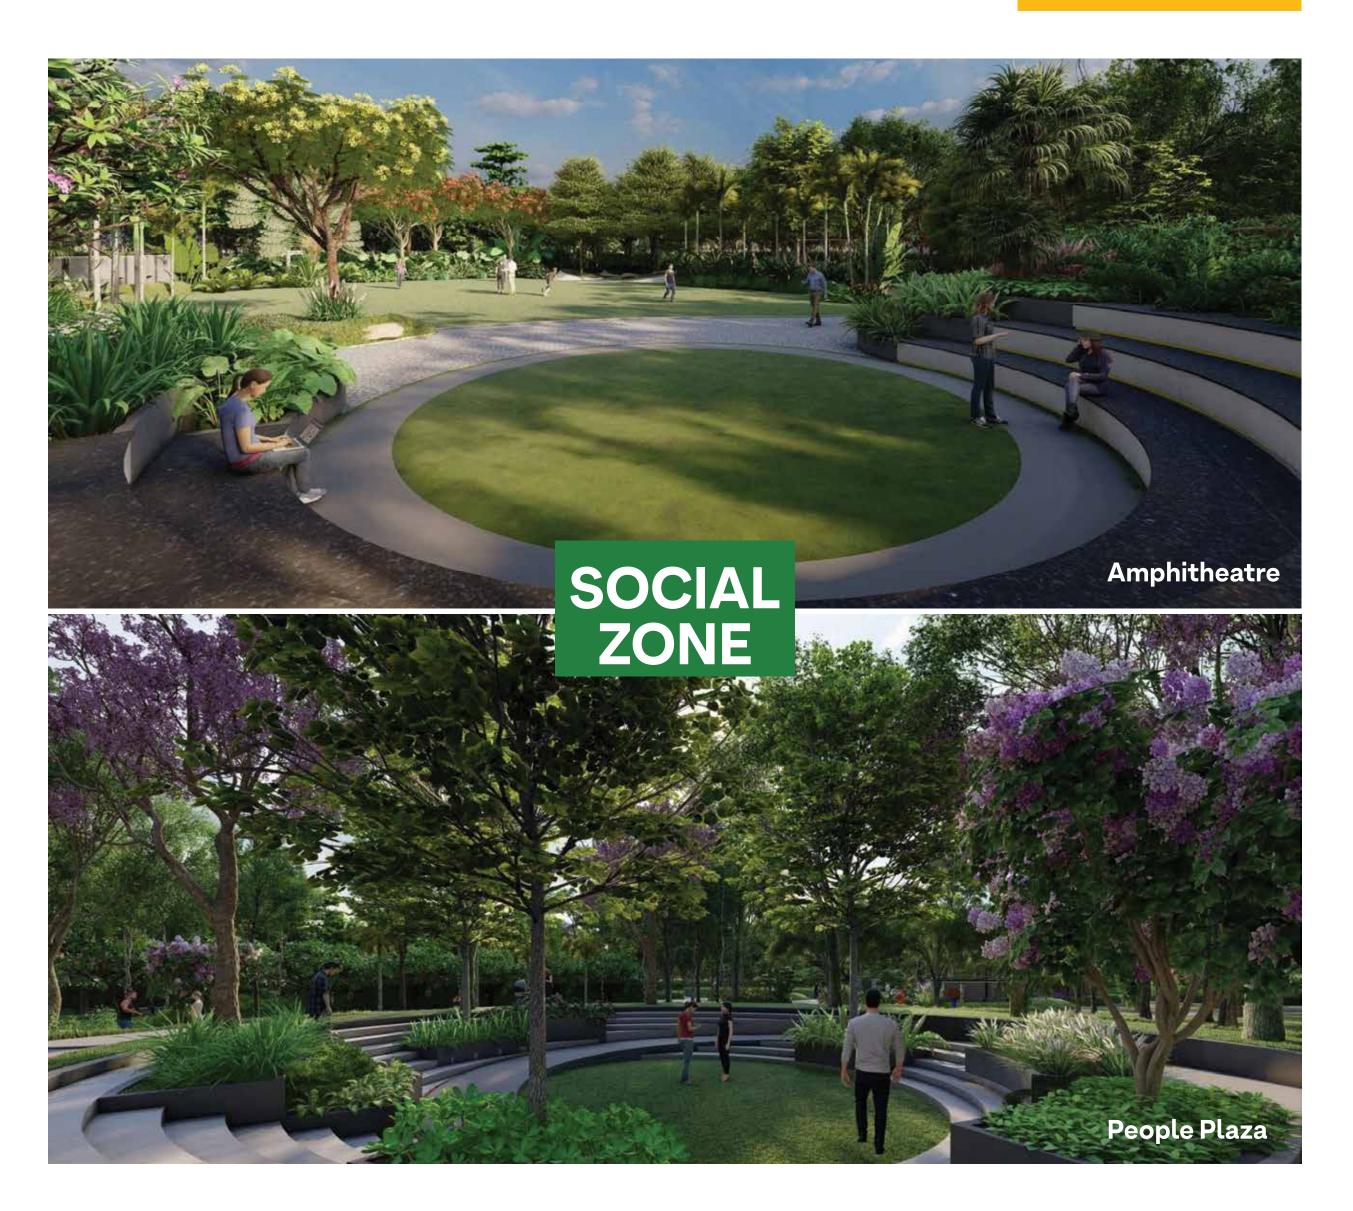

Shamshabad Airport-Tukkuguda ORR -Maheswaram X road-Kandukur Elevated Metro (26 km) and ORR Shamshabad Jn (NH44) -Thukkuguda In - Bongulur Jn - Pedda Amberpet Jn interchange (40 km).

### PACKAGE-3

Uppal - ORR - Ghatkesar -Bibinagar Elevated Metro (25 km), Tarnaka - ECIL Elevated Metro (8 km) and ORR Pedda Amberpet Jn (NH65) - Ghatkesar In - Shamirpet Jn - Medchal Jn-NH44) (45 km).

### PACKAGE-4

Jubilee Bus Station - Thumkunta Double Elevated (17 km). Paradise Metro Stn -Kandlakoya Double Elevated (12 km). ORR Medchal Jn (NH44) -Dundigal In - Patancheru interchange (29 km).









## AMENITIES





## Healthy Lifestyle



### **urbanris**<sup>±</sup>

## Yoga Lawn / Infinity Walk







## **CLOCK TOWER**







## **MIYAWAKI FOREST**







### MACHAN WITH COCONUT PALM GROVE













**Ripple Garden** 

Zen Garden





Outdoor Gym

Mango Orchard







#### **Cricket Practice Net**

Sand Volleyball Court



**Skating Ring** 

**Children Play Area** 



**Goal Kicker** 

Half Basket Ball









**Pet Park** 

**Picnic Decks** 

**Senior Citizen Plaza** 



People Plaza





#### LEGEND

Entrance

1.

2.

З.

4.

5.

6.

7.

8.

9.

- Signage pylon Zen Garden with yoga lawn Utility Social amenities Sport's zone Lawn with children's play area Miyawaki forest/other woods Hoops court
- 10. Multi-purpose field
- 11. Woods
- 12. Lawn with amphitheater
- 13. Coconut grove
- 14. Machan
- 15. Aroma garden
- 16. Yoga lawn
- 17. Infinity walk
- 18. Sensory maze
- 19. Ripples garden with lawn
- 20. Rain decks/open deck
- 21. Gazebo
- 22. Sr. Citizen plaza
- 23. Stepped plan