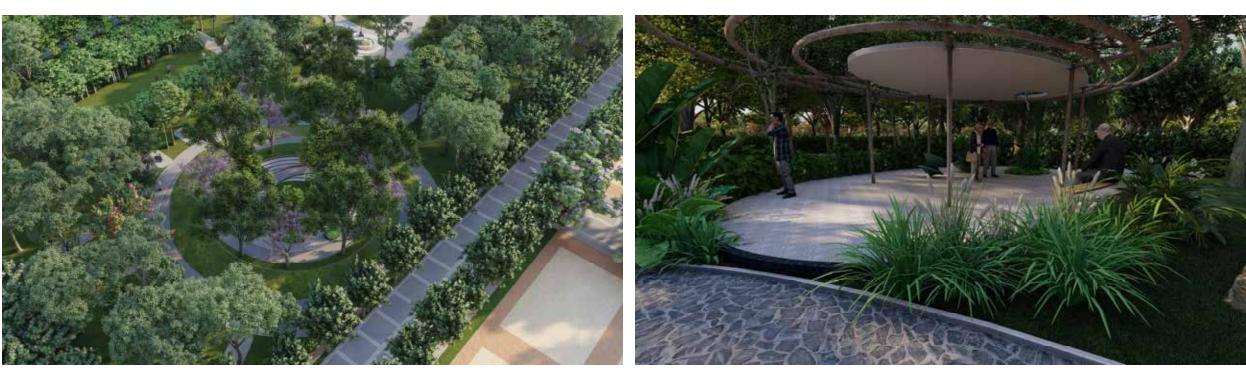

ORR Pedda Amberpet Jn (NH65) - Ghatkesar In - Shamirpet Jn - Medchal Jn-NH44) (45 km).

### PACKAGE-4

Jubilee Bus Station - Thumkunta Double Elevated (17 km). Paradise Metro Stn -Kandlakoya Double Elevated (12 km). ORR Medchal Jn (NH44) -Dundigal In - Patancheru interchange (29 km).









## AMENITIES





## Healthy Lifestyle



### **urbanris**<sup>±</sup>

## Yoga Lawn / Infinity Walk







## **CLOCK TOWER**







## **MIYAWAKI FOREST**







### MACHAN WITH COCONUT PALM GROVE













**Ripple Garden** 

Zen Garden





Outdoor Gym

Mango Orchard







#### **Cricket Practice Net**

Sand Volleyball Court



**Skating Ring** 

**Children Play Area** 



**Goal Kicker** 

Half Basket Ball









**Pet Park** 

**Picnic Decks** 

**Senior Citizen Plaza** 



People Plaza





#### LEGEND

Entrance

1.

2.

З.

4.

5.

6.

7.

8.

9.

- Signage pylon Zen Garden with yoga lawn Utility Social amenities Sport's zone Lawn with children's play area Miyawaki forest/other woods Hoops court
- 10. Multi-purpose field
- 11. Woods
- 12. Lawn with amphitheater
- 13. Coconut grove
- 14. Machan
- 15. Aroma garden
- 16. Yoga lawn
- 17. Infinity walk
- 18. Sensory maze
- 19. Ripples garden with lawn
- 20. Rain decks/open deck
- 21. Gazebo
- 22. Sr. Citizen plaza
- 23. Stepped planter
- 24. Amphitheater
- 25. Zen garden
- 26. Peoples plaza
- 27. Outdoor gym
- 28. Mango orchard with sunken seating
- 29. Half basketball court
- 30. Cricket practice net
- 31. Sand volleyball court
- 32. Pickle ball court
- 33. Skating rink
- 34. Picnic decks
- 35. Toddler play area
- 36. Advent