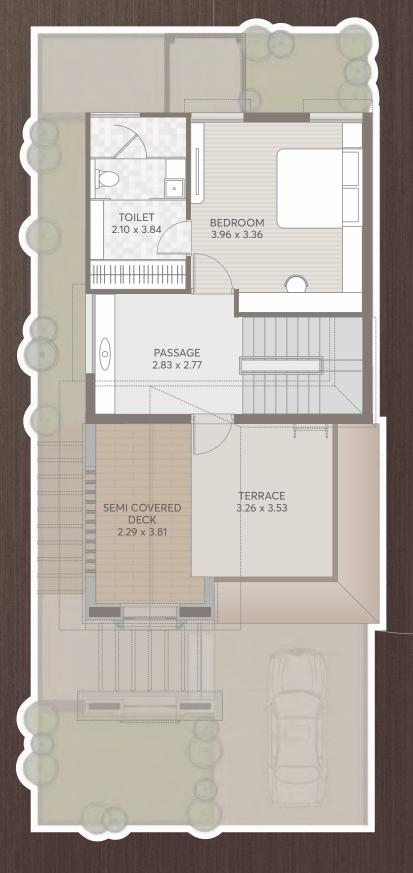

## TYPE 1 4BHK

GROUND FLOOR

FIRST FLOOR

SECOND FLOOR

# TYPE 2 4BHK

UNIT 12 TO 22

GROUND FLOOR

FIRST FLOOR

SECOND FLOOR