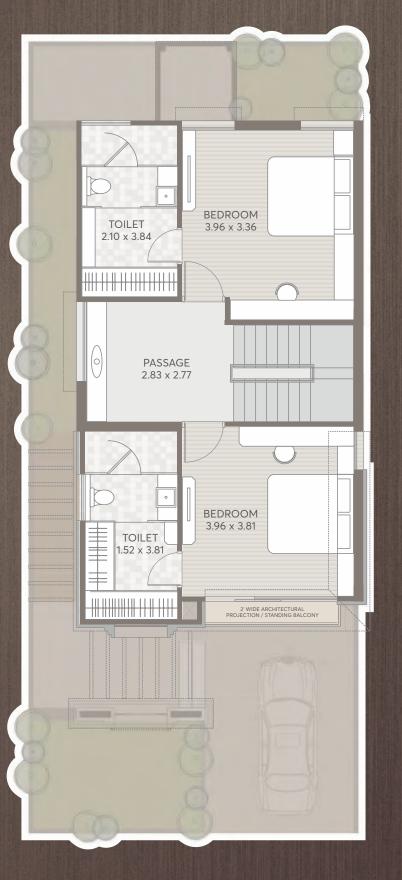

re and benefits from large open planning and a club house with swimming pool.

The stunning design concept allows the property to seamlessly blend the expansive interior spaces with the exterior spaces to create an incomparable living experience of unparalleled luxury and originality.

# VISHRANTI





00 00

VISHRANTI

9.00 MT. WIDE ROAD

රී ලා

18.00 MT. WIDE ROAD

\_\_\_\_



Club 41 is your oasis of peace and tranquility. With a banquet on the ground floor which can extend into the garden for a close and private gathering, a sports room on the first floor, a swimming pool with deck that offers privacy to a children play area with sand pit, you name it and Club 41 has it.



## TYPE 1 4BHK









GROUND FLOOR

FIRST FLOOR

SECOND FLOOR

# TYPE 2 4BHK

UNIT 12 TO 22





GROUND FLOOR



FIRST FLOOR



SECOND FLOOR

### SPECIFICATIONS

FLOORING / BATH ROOM

Glazed Vitrified Tile (G.V.T) flooring in all areas.

WINDOWS

UPVC or Aluminum Fully Glazed Windows.

#### TOILETS

C. P Fittings / Vessels of Grohe, American Standard, Kohler & Vitra or equivalent make.

#### UTILITY

Fabricated Roof Top.

#### DOORS

Main Door: High Quality wooden frame door with veneer paneling with Polish. Other Doors: Stone frames with laminated flush doors.

#### WASH AREA

Ceramic tiles dado

#### ELECTRICAL

Good Quality Modular switches. Provision for T.V, Telephone and convenient locations

- The information provided in this brochure is subject to change as approved by the competent authorities and cannot form part of any contract or agreement.
- · All plans are subject to any amendments ap