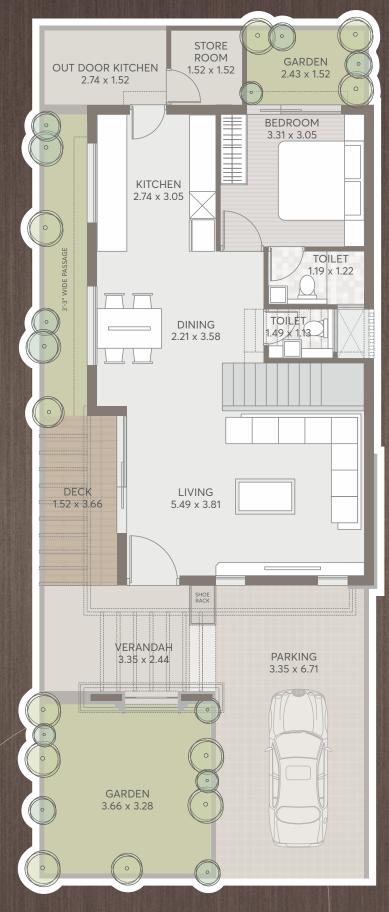

## TYPE 1 4BHK

GROUND FLOOR

FIRST FLOOR

SECOND FLOOR

# TYPE 2 4BHK

UNIT 12 TO 22

GROUND FLOOR

FIRST FLOOR

SECOND FLOOR