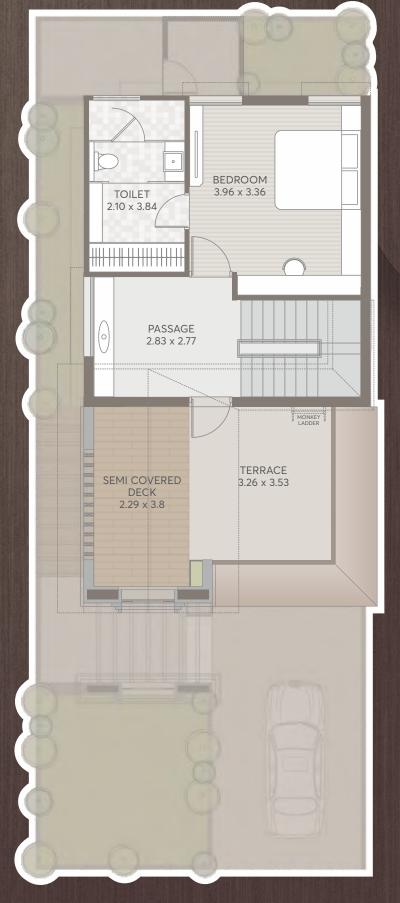

nt villas with manicured garden.

These villas are a masterpiece of contemporary architecture and benefits from large open planning and a club house with swimming pool.

The stunning design concept allows the property to seamlessly blend the expansive interior spaces with the exterior spaces to create an incomparable living experience of unparalleled luxury and originality.

# VISHRANTI





00 00

VISHRANTI

9.00 MT. WIDE ROAD

රී ලා

18.00 MT. WIDE ROAD

\_\_\_\_



Club 41 is your oasis of peace and tranquility. With a banquet on the ground floor which can extend into the garden for a close and private gathering, a sports room on the first floor, a swimming pool with deck that offers privacy to a children play area with sand pit, you name it and Club 41 has it.



## TYPE 1 4BHK









GROUND FLOOR

FIRST FLOOR

SECOND FLOOR

# TYPE 2 4BHK

UNIT 12 TO 22





GROUND FLOOR



FIRST FLOOR



SECOND FLOOR

### SPECIFICATIONS

FLOORING / BATH ROOM

Glazed Vitrified Tile (G.V.T) flooring in all areas.

WINDOWS

UPVC or Aluminum Fully Glazed Windows.

#### TOILETS

C. P Fittings / Vessels of Grohe, American Standard, Kohler & Vitra or equivalent make.

#### UTILITY

Fabricated Roof Top.

#### DOORS

Main Door: High Quality wooden frame door with veneer paneling with Polish. Other Doors: Stone frames with laminated flush doors.

#### WASH AREA

Ceramic tiles dado

#### ELECTRICAL

Good Quality Modular switches. Provision for T.V, Telephone and convenient locations

- The information provided in this brochure is subject to change as approved by the competent authorities and ca