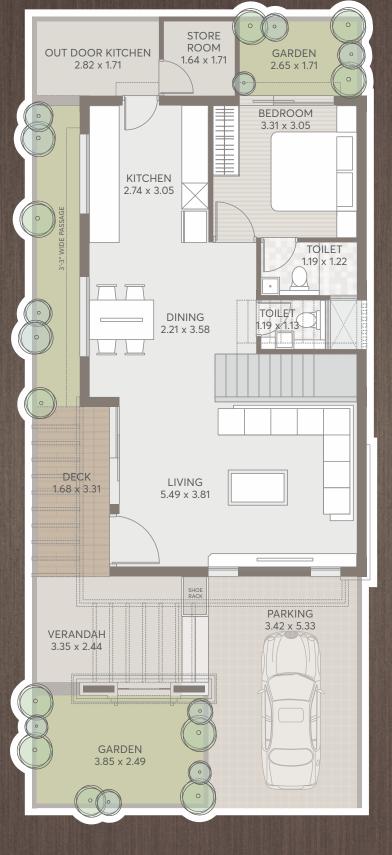

orary architecture and benefits from large open planning and a club house with swimming pool.

The stunning design concept allows the property to seamlessly blend the expansive interior spaces with the exterior spaces to create an incomparable living experience of unparalleled luxury and originality.

# VISHRANTI





00 00

VISHRANTI

9.00 MT. WIDE ROAD

රී ලා

18.00 MT. WIDE ROAD

\_\_\_\_



Club 41 is your oasis of peace and tranquility. With a banquet on the ground floor which can extend into the garden for a close and private gathering, a sports room on the first floor, a swimming pool with deck that offers privacy to a children play area with sand pit, you name it and Club 41 has it.



## TYPE 1 4BHK









GROUND FLOOR

FIRST FLOOR

SECOND FLOOR

# TYPE 2 4BHK

UNIT 12 TO 22





GROUND FLOOR



FIRST FLOOR



SECOND FLOOR

### SPECIFICATIONS

FLOORING / BATH ROOM

Glazed Vitrified Tile (G.V.T) flooring in all areas.

WINDOWS

UPVC or Aluminum Fully Glazed Windows.

#### TOILETS

C. P Fittings / Vessels of Grohe, American Standard, Kohler & Vitra or equivalent make.

#### UTILITY

Fabricated Roof Top.

#### DOORS

Main Door: High Quality wooden frame door with veneer paneling with Polish. Other Doors: Stone frames with laminated flush doors.

#### WASH AREA

Ceramic tiles dado

#### ELECTRICAL

Good Quality Modular switches. Provision for T.V, Telephone and convenient locations

- The information provided in this brochure is subject to change as approved by the competent authorities and cannot form part of any contract or agreement.
- · All plans are subject to a