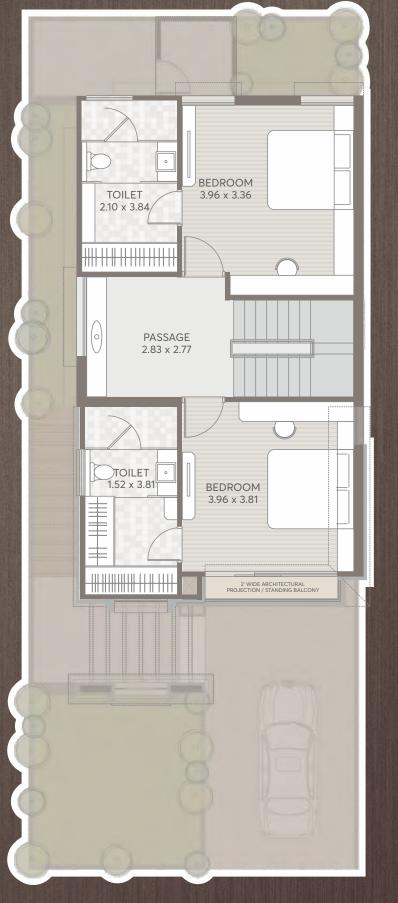

dent villas with manicured garden.

These villas are a masterpiece of contemporary architecture and benefits from large open planning and a club house with swimming pool.

The stunning design concept allows the property to seamlessly blend the expansive interior spaces with the exterior spaces to create an incomparable living experience of unparalleled luxury and originality.

# VISHRANTI





00 00

VISHRANTI

9.00 MT. WIDE ROAD

රී ලා

18.00 MT. WIDE ROAD

\_\_\_\_



Club 41 is your oasis of peace and tranquility. With a banquet on the ground floor which can extend into the garden for a close and private gathering, a sports room on the first floor, a swimming pool with deck that offers privacy to a children play area with sand pit, you name it and Club 41 has it.



## TYPE 1 4BHK









GROUND FLOOR

FIRST FLOOR

SECOND FLOOR

# TYPE 2 4BHK

UNIT 12 TO 22





GROUND FLOOR



FIRST FLOOR



SECOND FLOOR

### SPECIFICATIONS

FLOORING / BATH ROOM

Glazed Vitrified Tile (G.V.T) flooring in all areas.

WINDOWS

UPVC or Aluminum Fully Glazed Windows.

#### TOILETS

C. P Fittings / Vessels of Grohe, American Standard, Kohler & Vitra or equivalent make.

#### UTILITY

Fabricated Roof Top.

#### DOORS

Main Door: High Quality wooden frame door with veneer paneling with Polish. Other Doors: Stone frames with laminated flush doors.

#### WASH AREA

Ceramic tiles dado

#### ELECTRICAL

Good Quality Modular switches. Provision for T.V, Telephone and convenient locations

- The information provided in this brochure is subject to change as approved by the competent authorities and