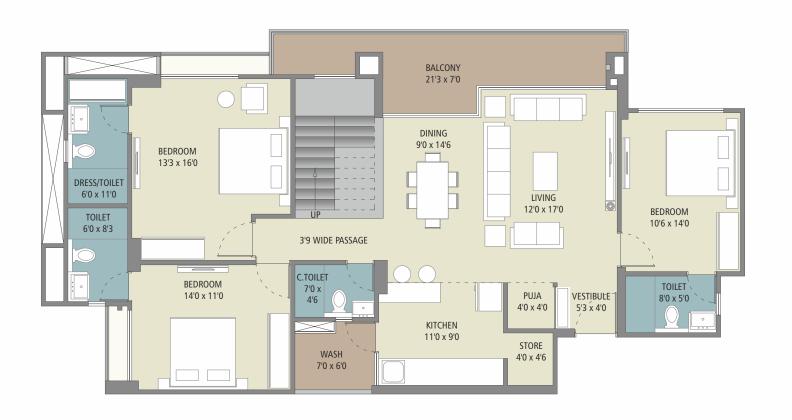

#### Plumbing consultant

Vipul Patel Jagruti Designs, Ahmedabad seim: strobak arrown @ 08240020

FIRST FLOOR LAYOUT

TYPICAL PLAN 3 BHK (TOWER 2)

TYPICAL PLAN 4 BHK (TOWER 1)

PENTHOUSE 5 BHK UPPER LEVEL (TOWER 1)

TOILET 4'6 x 6'0

WASH 7'0 x 6'0

BEDROOM 12'9 x 15'0

BEDROOM

TOILET 5'0 x 10'0

TOILET 5'0 x 7'6

KITCHEN STORE 10'0 x 8'0 3'3 x 4'9

YOGA ROOM