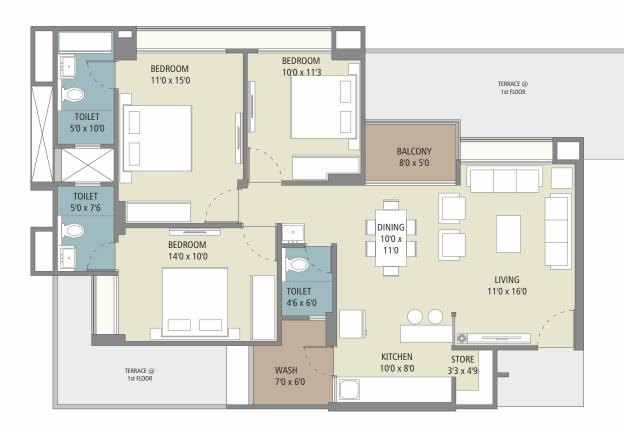

TOILET 4'6 x 6'0

WASH 7'0 x 6'0

BEDROOM 12'9 x 15'0

BEDROOM

TOILET 5'0 x 10'0

TOILET 5'0 x 7'6

KITCHEN STORE 10'0 x 8'0 3'3 x 4'9

YOGA ROOM