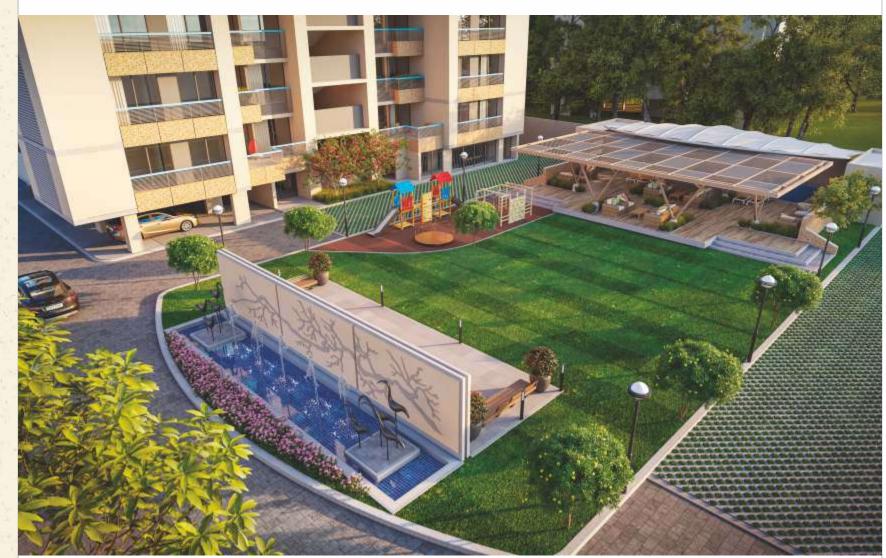

INDOOR GAMES

T.V LOUNGE / THEATRE

CHILDREN'S PLAY AREA

ELEGANT SWIMMING POOL WITH CHANGING ROOM AND GAZEBO

SITTING DECK AREA WITH WATER BODY

SQUASH ROOM

HUGE LANDSCAPED AREA WITH PROPER PLANTATION

## **VALUE ADDITIONS**

- Prime Location of New Alkapuri with Premium Residential Surrounding
- Huge Wide Space between Two Towers for Unmatched Premium Living Experience
- 2 Allotted Car Park Per Flat & 3 Allotted Car Park Per Penthouse
- · Common Water Softening Plant
- Power Backup for Common Area
- Adequate Fire Safety System as per Government Norms
- Rain Water Harvesting