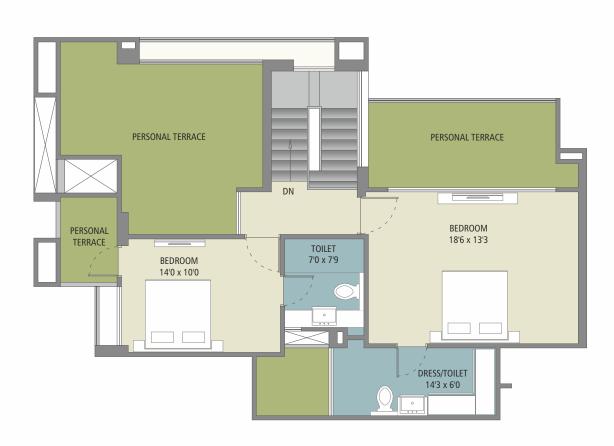

#### Plumbing consultant

Vipul Patel Jagruti Designs, Ahmedabad seim: strobak arrown @ 08240020

FIRST FLOOR LAYOUT

TYPICAL PLAN 3 BHK (TOWER 2)

TYPICAL PLAN 4 BHK (TOWER 1)

PENTHOUSE 5 BHK UPPER LEVEL (TOWER 1)