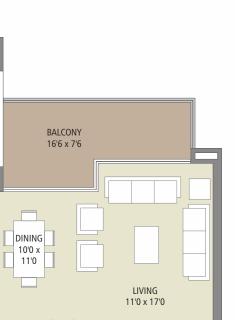

a project by



#### Developers

### **Excellent developers**

Site: 'Vihav Elinor' Behind Narayan Garden, Opp. Keystone Skyvillas, New Alkapuri, Gotri, Vadodara-390021

Phone: **+91 70461 85154** 



#### Architect

Bhaskar Narula Placekinesis Associates

#### Structure consultant

Chirag Shah Ashok shah and associates

#### Plumbing consultant

Vipul Patel Jagruti Designs, Ahmedabad seim: strobak arrown @ 08240020





FIRST FLOOR LAYOUT



TYPICAL PLAN 3 BHK (TOWER 2)





TYPICAL PLAN 4 BHK (TOWER 1)













PENTHOUSE 5 BHK UPPER LEVEL (TOWER 1)





TOILET 4'6 x 6'0

WASH 7'0 x 6'0

BEDROOM 12'9 x 15'0

BEDROOM

TOILET 5'0 x 10'0

TOILET 5'0 x 7'6



KITCHEN STORE 10'0 x 8'0 3'3 x 4'9











YOGA ROOM



INDOOR GAMES



T.V LOUNGE / THEATRE



CHILDREN'S PLAY AREA



ELEGANT SWIMMING POOL WITH CHANGING ROOM AND GAZEBO



SITTING DECK AREA WITH WATER BODY



SQUASH ROOM



HUGE LANDSCAPED AREA WITH PROPER PLANTATION





## **SPECIFICATIONS**

RCC Earthquake Resistance Structure

Designed by Approved Structure Engineer

FLOORING 800 x 800 Vitrified Flooring in all Area:

Antiskid Flooring in Balcony and Wash

WALL FINISH Interior: 2- Coat Putty with Primer Finish

**Exterior:** Texture with Weather Resistant Paint

ELECTRICAL Concealed Copper ISI Wire with Modular Switches

Sufficient Electrical Point as per Consultant

MCB as Required

BATH Designer Bathrooms with Kohler or equivalent

Fittings and Vessels

Glazed Tile Dado Up-to