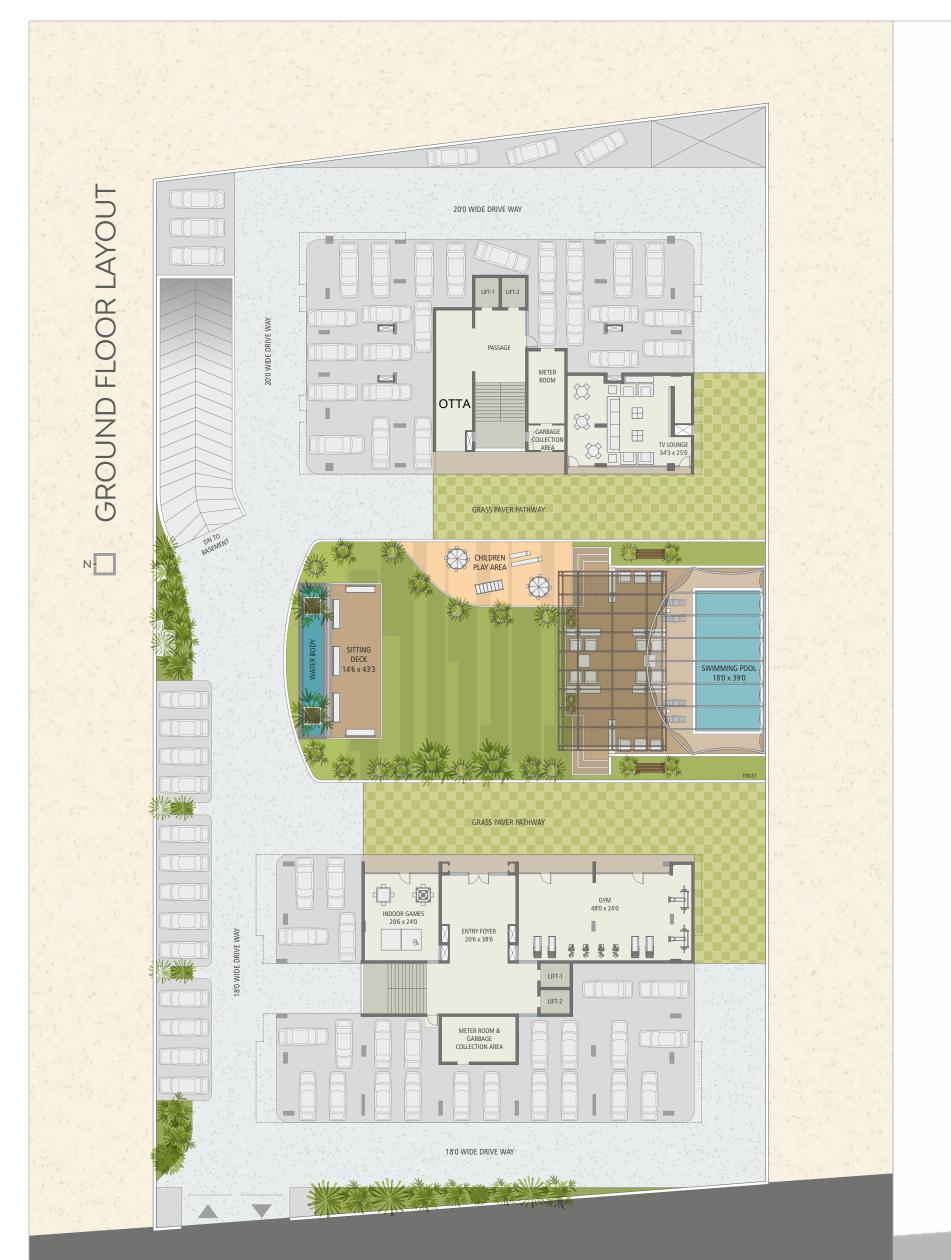

INDOOR GAMES

T.V LOUNGE / THEATRE

CHILDREN'S PLAY AREA

ELEGANT SWIMMING POOL WITH CHANGING ROOM AND GAZEBO

SITTING DECK AREA WITH WATER BODY

SQUASH ROOM

HUGE LANDSCAPED AREA WITH PROPER PLANTATION