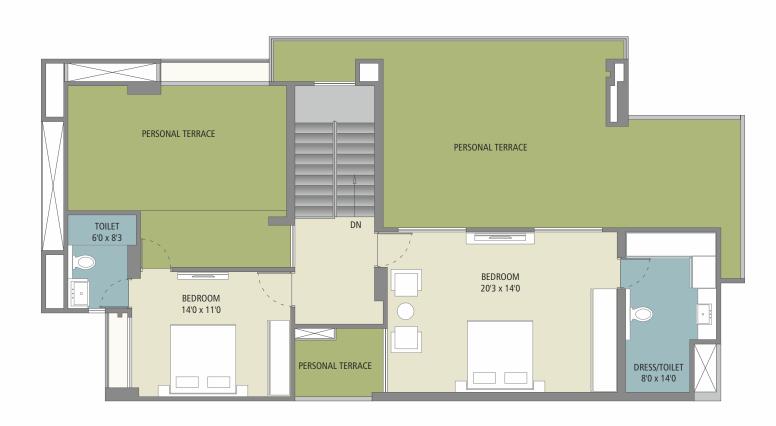

#### Plumbing consultant

Vipul Patel Jagruti Designs, Ahmedabad seim: strobak arrown @ 08240020

FIRST FLOOR LAYOUT

TYPICAL PLAN 3 BHK (TOWER 2)

TYPICAL PLAN 4 BHK (TOWER 1)

PENTHOUSE 5 BHK UPPER LEVEL (TOWER 1)