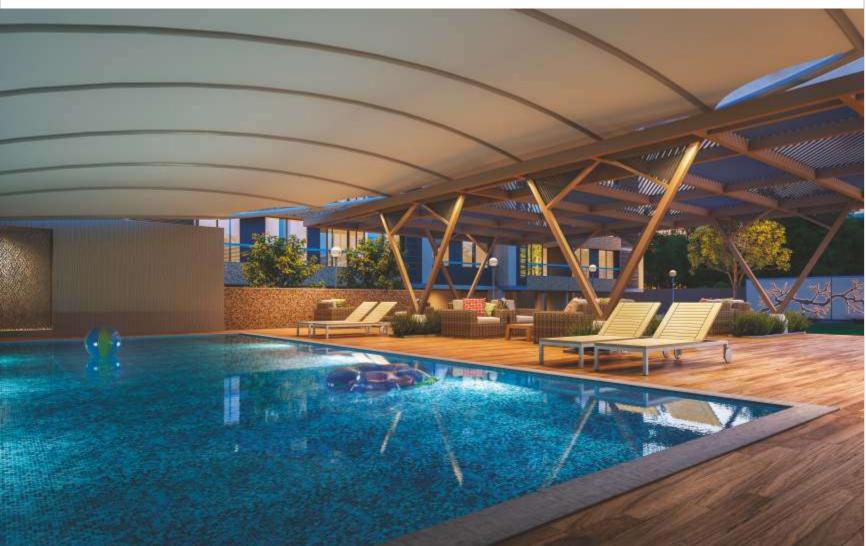

INDOOR GAMES

T.V LOUNGE / THEATRE

CHILDREN'S PLAY AREA

ELEGANT SWIMMING POOL WITH CHANGING ROOM AND GAZEBO

SITTING DECK AREA WITH WATER BODY

SQUASH ROOM

HUGE LANDSCAPED AREA WITH PROPER PLANTATION