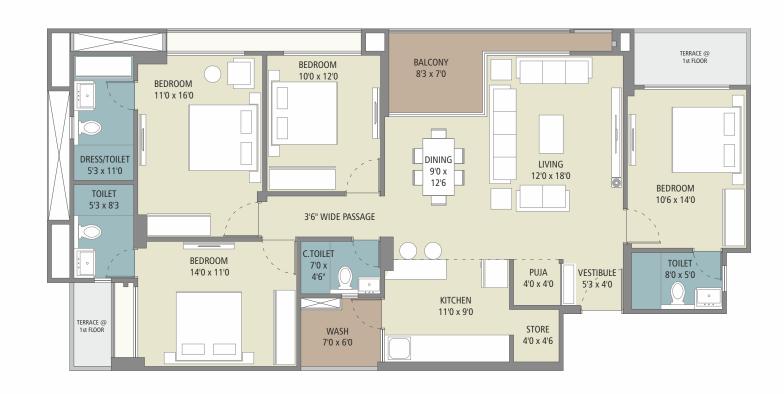

TOILET 4'6 x 6'0

WASH 7'0 x 6'0

BEDROOM 12'9 x 15'0

BEDROOM

TOILET 5'0 x 10'0

TOILET 5'0 x 7'6

KITCHEN STORE 10'0 x 8'0 3'3 x 4'9

YOGA ROOM