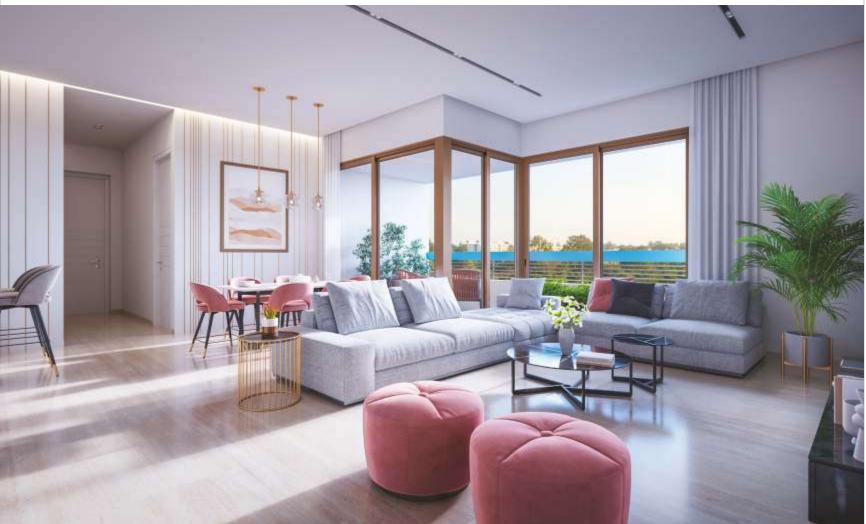

## **SPECIFICATIONS**

RCC Earthquake Resistance Structure

Designed by Approved Structure Engineer

FLOORING 800 x 800 Vitrified Flooring in all Area:

Antiskid Flooring in Balcony and Wash

WALL FINISH Interior: 2- Coat Putty with Primer Finish

**Exterior:** Texture with Weather Resistant Paint

ELECTRICAL Concealed Copper ISI Wire with Modular Switches

Sufficient Electrical Point as per Consultant

MCB as Required

BATH Designer Bathrooms with Kohler or equivalent

Fittings and Vessels

Glazed Tile Dado Up-to Door Height Good Quality Concealed PVC Plumbing

DOORS Main Door

High Quality Wooden Frame Door with Veneer

Paneling on Both Sides

Other Internal Door

Premium Quality with Laminated

Branded Flush Doors

WINDOWS Aluminum Sliding Windows with Mosquito Net