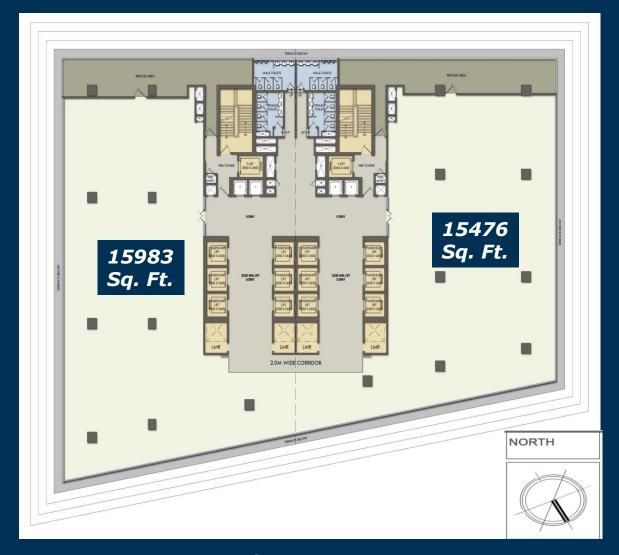

#### VSD Tech Park – Area Statement

PASSION | PEOPLE | PERFORMANCE

| FLOOR                  | EASTERN<br>BLOCK | WESTERN<br>BLOCK |                   | FLOOR                  | EASTERN<br>BLOCK | WESTERN<br>BLOCK |
|------------------------|------------------|------------------|-------------------|------------------------|------------------|------------------|
| Ground Floor           | 15791            | 14853            | N. S. S. M. C. L. | 16 <sup>th</sup> Floor | 16178            | 15696            |
| 1 <sup>st</sup> Floor  | 19772            | 19202            |                   | 17 <sup>th</sup> Floor | 16889            | 16408            |
| 2 <sup>nd</sup> Floor  | 23406            | 22612            |                   | 18 <sup>th</sup> Floor | 15983            | 15476            |
| 3 <sup>rd</sup> Floor  | 23406            | 22612            |                   | 19 <sup>th</sup> Floor | 16889            | 16408            |
| 4 <sup>th</sup> Floor  | 21533            | 20825            |                   | 20 <sup>th</sup> Floor | 15264            | 14867            |
| 5 <sup>th</sup> Floor  | 21533            | 20825            |                   | 21 <sup>st</sup> Floor | 15264            | 14867            |
| 6 <sup>th</sup> Floor  | 20447            | 19725            |                   | 22 <sup>nd</sup> Floor | 14393            | 13981            |
| 7 <sup>th</sup> Floor  | 21533            | 20825            |                   | 23 <sup>rd</sup> Floor | 15264            | 14867            |
| 8 <sup>th</sup> Floor  | 19726            | 19101            |                   | 24 <sup>th</sup> Floor | 13736            | 13397            |
| 9 <sup>th</sup> Floor  | 19726            | 19101            |                   | 25 <sup>th</sup> Floor | 13736            | 13397            |
| 10 <sup>th</sup> Floor | 18681            | 18047            |                   | 26 <sup>th</sup> Floor | 12912            | 12550            |
| 11 <sup>th</sup> Floor | 19726            | 19101            |                   | 27 <sup>th</sup> Floor | 13736            | 13397            |
| 12 <sup>th</sup> Floor | 17982            | 17431            |                   | 28 <sup>th</sup> Floor | 12236            | 11929            |
| 13 <sup>th</sup> Floor | 17982            | 17431            |                   | 29 <sup>th</sup> Floor | 12236            | 11929            |
| 14 <sup>th</sup> Floor | 17002            | 16443            |                   | 30 <sup>th</sup> Floor | 11555            | 11215            |
| 15 <sup>th</sup> Floor | 17982            | 17431            |                   | 31 <sup>st</sup> Floor | 12236            | 11929            |