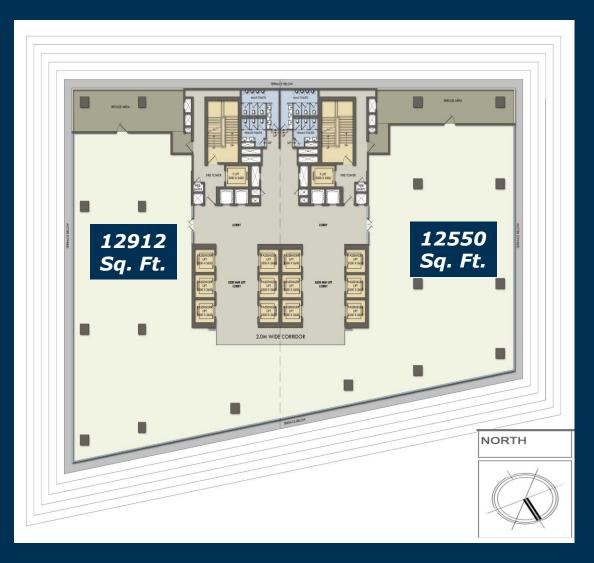

#### VSD Tech Park – Area Statement

PASSION | PEOPLE | PERFORMANCE

| FLOOR                  | EASTERN<br>BLOCK | WESTERN<br>BLOCK |                   | FLOOR                  | EASTERN<br>BLOCK | WESTERN<br>BLOCK |
|------------------------|------------------|------------------|-------------------|------------------------|------------------|------------------|
| Ground Floor           | 15791            | 14853            | N. S. S. M. C. L. | 16 <sup>th</sup> Floor | 16178            | 15696            |
| 1 <sup>st</sup> Floor  | 19772            | 19202            |                   | 17 <sup>th</sup> Floor | 16889            | 16408            |
| 2 <sup>nd</sup> Floor  | 23406            | 22612            |                   | 18 <sup>th</sup> Floor | 15983            | 15476            |
| 3 <sup>rd</sup> Floor  | 23406            | 22612            |                   | 19 <sup>th</sup> Floor | 16889            | 16408            |
| 4 <sup>th</sup> Floor  | 21533            | 20825            |                   | 20 <sup>th</sup> Floor | 15264            | 14867            |
| 5 <sup>th</sup> Floor  | 21533            | 20825            |                   | 21 <sup>st</sup> Floor | 15264            | 14867            |
| 6 <sup>th</sup> Floor  | 20447            | 19725            |                   | 22 <sup>nd</sup> Floor | 14393            | 13981            |
| 7 <sup>th</sup> Floor  | 21533            | 20825            |                   | 23 <sup>rd</sup> Floor | 15264            | 14867            |
| 8 <sup>th</sup> Floor  | 19726            | 19101            |                   | 24 <sup>th</sup> Floor | 13736            | 13397            |
| 9 <sup>th</sup> Floor  | 19726            | 19101            |                   | 25 <sup>th</sup> Floor | 13736            | 13397            |
| 10 <sup>th</sup> Floor | 18681            | 18047            |                   | 26 <sup>th</sup> Floor | 12912            | 12550            |
| 11 <sup>th</sup> Floor | 19726            | 19101            |                   | 27 <sup>th</sup> Floor | 13736            | 13397            |
| 12 <sup>th</sup> Floor | 17982            | 17431            |                   | 28 <sup>th</sup> Floor | 12236            | 11929            |
| 13 <sup>th</sup> Floor | 17982            | 17431            |                   | 29 <sup>th</sup> Floor | 12236            | 11929            |
| 14 <sup>th</sup> Floor | 17002            | 16443            |                   | 30 <sup>th</sup> Floor | 11555            | 11215            |
| 15 <sup>th</sup> Floor | 17982            | 17431            |                   | 31 <sup>st</sup> Floor | 12236            | 11929            |