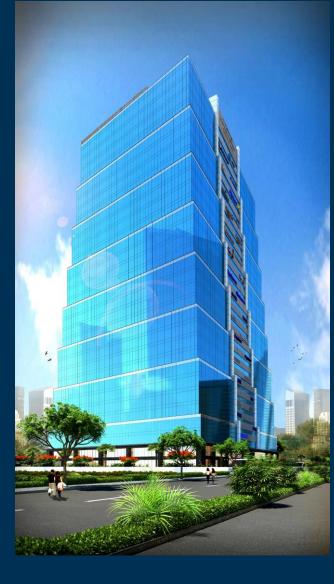

#### VSD Tech Park – Key Features

- Centrally Located in the Heart of Financial District with 100 ft / 120 ft
  Wide Roads and Good Connectivity to ORR
- The **Tallest Tower** of Financial District with **32 Floors**
- Within the Vicinity of Global Giants like Google, Amazon, Wipro, Microsoft and Apple
- Close Proximity to Waverock SEZ, Amazon, Virtusa, Wipro, Boulder
  Hills and ISB
- Well connected with Hotels like Sheraton and Lemon Tree, Also Multi
  Specialty Hospitals like Continental Hospital & Sunshine Hospital
- Overlooking Views of Lake and Boulder Hills Golf Course
- Well Designed Energy Efficient Buildings with **100% Power Backup**
- Proposed Connectivity Elevated BRTS Terminal and Phase 2 Metro Rail





#### VSD Tech Park – Location







# VSD Tech Park - Highlights





| PROJECT NAME           | VAMSIRAM SD TECH PARK                                     |  |  |
|------------------------|-----------------------------------------------------------|--|--|
| Location               | Beside Sohini Tech Park,<br>Financial District, Hyderabad |  |  |
| Project Size           | 1.1 Million Sq. Ft.                                       |  |  |
| Parking                | <i>4 Basements with Stack Parking</i>                     |  |  |
| Total Number of Floors | G + 31                                                    |  |  |
| Typical Floor Plate    | 25,000 - 42,000 Sq. Ft.                                   |  |  |
| Classification         | Grade A Office Spaces                                     |  |  |
| Elevators              | 22