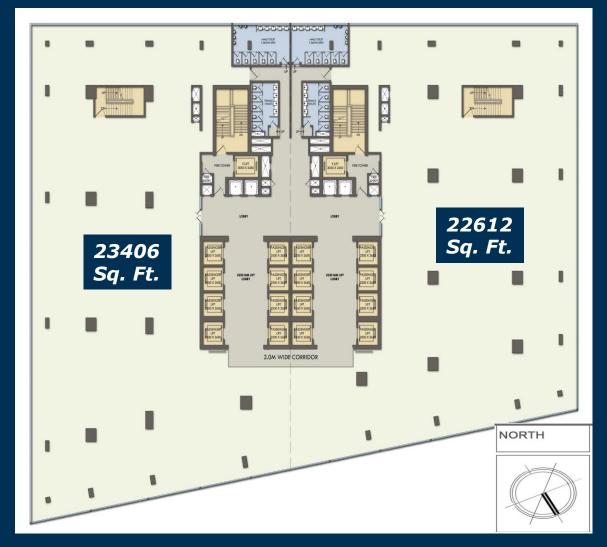

#### VSD Tech Park – Area Statement

PASSION | PEOPLE | PERFORMANCE

| FLOOR                  | EASTERN<br>BLOCK | WESTERN<br>BLOCK |                   | FLOOR                  | EASTERN<br>BLOCK | WESTERN<br>BLOCK |
|------------------------|------------------|------------------|-------------------|------------------------|------------------|------------------|
| Ground Floor           | 15791            | 14853            | N. S. S. M. C. L. | 16 <sup>th</sup> Floor | 16178            | 15696            |
| 1 <sup>st</sup> Floor  | 19772            | 19202            |                   | 17 <sup>th</sup> Floor | 16889            | 16408            |
| 2 <sup>nd</sup> Floor  | 23406            | 22612            |                   | 18 <sup>th</sup> Floor | 15983            | 15476            |
| 3 <sup>rd</sup> Floor  | 23406            | 22612            |                   | 19 <sup>th</sup> Floor | 16889            | 16408            |
| 4 <sup>th</sup> Floor  | 21533            | 20825            |                   | 20 <sup>th</sup> Floor | 15264            | 14867            |
| 5 <sup>th</sup> Floor  | 21533            | 20825            |                   | 21 <sup>st</sup> Floor | 15264            | 14867            |
| 6 <sup>th</sup> Floor  | 20447            | 19725            |                   | 22 <sup>nd</sup> Floor | 14393            | 13981            |
| 7 <sup>th</sup> Floor  | 21533            | 20825            |                   | 23 <sup>rd</sup> Floor | 15264            | 14867            |
| 8 <sup>th</sup> Floor  | 19726            | 19101            |                   | 24 <sup>th</sup> Floor | 13736            | 13397            |
| 9 <sup>th</sup> Floor  | 19726            | 19101            |                   | 25 <sup>th</sup> Floor | 13736            | 13397            |
| 10 <sup>th</sup> Floor | 18681            | 18047            |                   | 26 <sup>th</sup> Floor | 12912            | 12550            |
| 11 <sup>th</sup> Floor | 19726            | 19101            |                   | 27 <sup>th</sup> Floor | 13736            | 13397            |
| 12 <sup>th</sup> Floor | 17982            | 17431            |                   | 28 <sup>th</sup> Floor | 12236            | 11929            |
| 13 <sup>th</sup> Floor | 17982            | 17431            |                   | 29 <sup>th</sup> Floor | 12236            | 11929            |
| 14 <sup>th</sup> Floor | 17002            | 16443            |                   | 30 <sup>th</sup> Floor | 11555            | 11215            |
| 15 <sup>th</sup> Floor | 17982            | 17431            |                   | 31 <sup>st</sup> Floor | 12236            | 11929            |