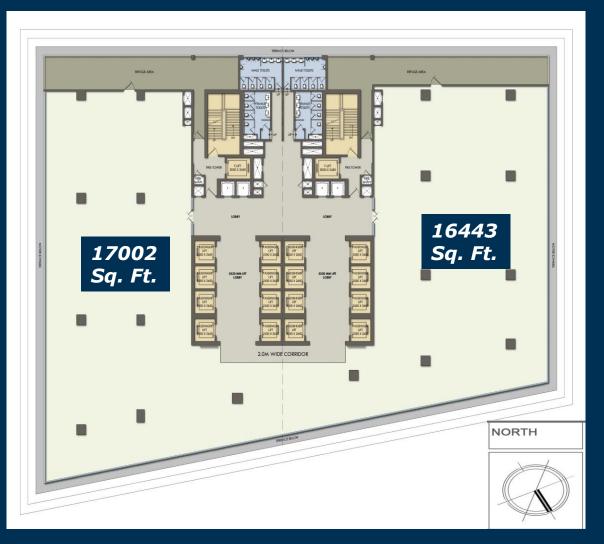

#### VSD Tech Park – Area Statement

PASSION | PEOPLE | PERFORMANCE

| FLOOR                  | EASTERN<br>BLOCK | WESTERN<br>BLOCK |                   | FLOOR                  | EASTERN<br>BLOCK | WESTERN<br>BLOCK |
|------------------------|------------------|------------------|-------------------|------------------------|------------------|------------------|
| Ground Floor           | 15791            | 14853            | N. S. S. M. C. L. | 16 <sup>th</sup> Floor | 16178            | 15696            |
| 1 <sup>st</sup> Floor  | 19772            | 19202            |                   | 17 <sup>th</sup> Floor | 16889            | 16408            |
| 2 <sup>nd</sup> Floor  | 23406            | 22612            |                   | 18 <sup>th</sup> Floor | 15983            | 15476            |
| 3 <sup>rd</sup> Floor  | 23406            | 22612            |                   | 19 <sup>th</sup> Floor | 16889            | 16408            |
| 4 <sup>th</sup> Floor  | 21533            | 20825            |                   | 20 <sup>th</sup> Floor | 15264            | 14867            |
| 5 <sup>th</sup> Floor  | 21533            | 20825            |                   | 21 <sup>st</sup> Floor | 15264            | 14867            |
| 6 <sup>th</sup> Floor  | 20447            | 19725            |                   | 22 <sup>nd</sup> Floor | 14393            | 13981            |
| 7 <sup>th</sup> Floor  | 21533            | 20825            |                   | 23 <sup>rd</sup> Floor | 15264            | 14867            |
| 8 <sup>th</sup> Floor  | 19726            | 19101            |                   | 24 <sup>th</sup> Floor | 13736            | 13397            |
| 9 <sup>th</sup> Floor  | 19726            | 19101            |                   | 25 <sup>th</sup> Floor | 13736            | 13397            |
| 10 <sup>th</sup> Floor | 18681            | 18047            |                   | 26 <sup>th</sup> Floor | 12912            | 12550            |
| 11 <sup>th</sup> Floor | 19726            | 19101            |                   | 27 <sup>th</sup> Floor | 13736            | 13397            |
| 12 <sup>th</sup> Floor | 17982            | 17431            |                   | 28 <sup>th</sup> Floor | 12236            | 11929            |
| 13 <sup>th</sup> Floor | 17982            | 17431            |                   | 29 <sup>th</sup> Floor | 12236            | 11929            |
| 14 <sup>th</sup> Floor | 17002            | 16443            |                   | 30 <sup>th</sup> Floor | 11555            | 11215            |
| 15 <sup>th</sup> Floor | 17982            | 17431            |                   | 31 <sup>st</sup> Floor | 12236            | 11929            |