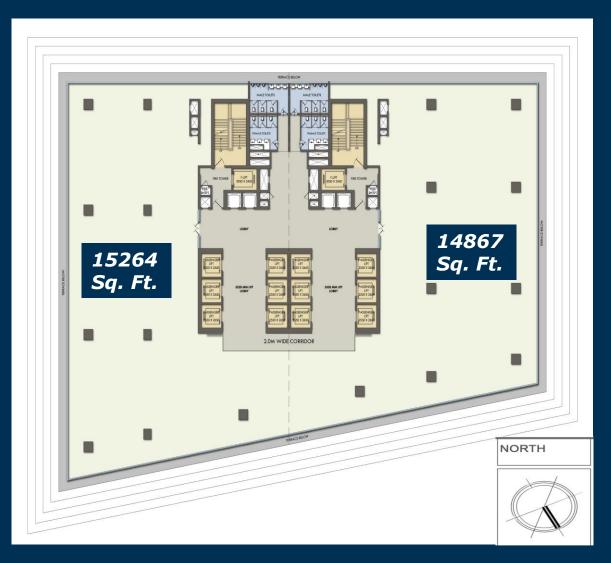

#### VSD Tech Park – Area Statement

PASSION | PEOPLE | PERFORMANCE

| FLOOR                  | EASTERN<br>BLOCK | WESTERN<br>BLOCK |                   | FLOOR                  | EASTERN<br>BLOCK | WESTERN<br>BLOCK |
|------------------------|------------------|------------------|-------------------|------------------------|------------------|------------------|
| Ground Floor           | 15791            | 14853            | N. S. S. M. C. L. | 16 <sup>th</sup> Floor | 16178            | 15696            |
| 1 <sup>st</sup> Floor  | 19772            | 19202            |                   | 17 <sup>th</sup> Floor | 16889            | 16408            |
| 2 <sup>nd</sup> Floor  | 23406            | 22612            |                   | 18 <sup>th</sup> Floor | 15983            | 15476            |
| 3 <sup>rd</sup> Floor  | 23406            | 22612            |                   | 19 <sup>th</sup> Floor | 16889            | 16408            |
| 4 <sup>th</sup> Floor  | 21533            | 20825            |                   | 20 <sup>th</sup> Floor | 15264            | 14867            |
| 5 <sup>th</sup> Floor  | 21533            | 20825            |                   | 21 <sup>st</sup> Floor | 15264            | 14867            |
| 6 <sup>th</sup> Floor  | 20447            | 19725            |                   | 22 <sup>nd</sup> Floor | 14393            | 13981            |
| 7 <sup>th</sup> Floor  | 21533            | 20825            |                   | 23 <sup>rd</sup> Floor | 15264            | 14867            |
| 8 <sup>th</sup> Floor  | 19726            | 19101            |                   | 24 <sup>th</sup> Floor | 13736            | 13397            |
| 9 <sup>th</sup> Floor  | 19726            | 19101            |                   | 25 <sup>th</sup> Floor | 13736            | 13397            |
| 10 <sup>th</sup> Floor | 18681            | 18047            |                   | 26 <sup>th</sup> Floor | 12912            | 12550            |
| 11 <sup>th</sup> Floor | 19726            | 19101            |                   | 27 <sup>th</sup> Floor | 13736            | 13397            |
| 12 <sup>th</sup> Floor | 17982            | 17431            |                   | 28 <sup>th</sup> Floor | 12236            | 11929            |
| 13 <sup>th</sup> Floor | 17982            | 17431            |                   | 29 <sup>th</sup> Floor | 12236            | 11929            |
| 14 <sup>th</sup> Floor | 17002            | 16443            |                   | 30 <sup>th</sup> Floor | 11555            | 11215            |
| 15 <sup>th</sup> Floor | 17982            | 17431            |                   | 31 <sup>st</sup> Floor | 12236            | 11929            |