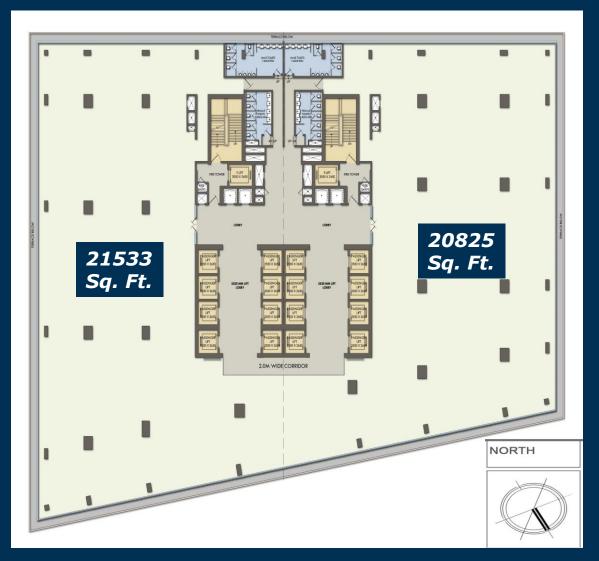

#### VSD Tech Park – Area Statement

PASSION | PEOPLE | PERFORMANCE

| FLOOR                  | EASTERN<br>BLOCK | WESTERN<br>BLOCK |                   | FLOOR                  | EASTERN<br>BLOCK | WESTERN<br>BLOCK |
|------------------------|------------------|------------------|-------------------|------------------------|------------------|------------------|
| Ground Floor           | 15791            | 14853            | N. S. S. M. C. L. | 16 <sup>th</sup> Floor | 16178            | 15696            |
| 1 <sup>st</sup> Floor  | 19772            | 19202            |                   | 17 <sup>th</sup> Floor | 16889            | 16408            |
| 2 <sup>nd</sup> Floor  | 23406            | 22612            |                   | 18 <sup>th</sup> Floor | 15983            | 15476            |
| 3 <sup>rd</sup> Floor  | 23406            | 22612            |                   | 19 <sup>th</sup> Floor | 16889            | 16408            |
| 4 <sup>th</sup> Floor  | 21533            | 20825            |                   | 20 <sup>th</sup> Floor | 15264            | 14867            |
| 5 <sup>th</sup> Floor  | 21533            | 20825            |                   | 21 <sup>st</sup> Floor | 15264            | 14867            |
| 6 <sup>th</sup> Floor  | 20447            | 19725            |                   | 22 <sup>nd</sup> Floor | 14393            | 13981            |
| 7 <sup>th</sup> Floor  | 21533            | 20825            |                   | 23 <sup>rd</sup> Floor | 15264            | 14867            |
| 8 <sup>th</sup> Floor  | 19726            | 19101            |                   | 24 <sup>th</sup> Floor | 13736            | 13397            |
| 9 <sup>th</sup> Floor  | 19726            | 19101            |                   | 25 <sup>th</sup> Floor | 13736            | 13397            |
| 10 <sup>th</sup> Floor | 18681            | 18047            |                   | 26 <sup>th</sup> Floor | 12912            | 12550            |
| 11 <sup>th</sup> Floor | 19726            | 19101            |                   | 27 <sup>th</sup> Floor | 13736            | 13397            |
| 12 <sup>th</sup> Floor | 17982            | 17431            |                   | 28 <sup>th</sup> Floor | 12236            | 11929            |
| 13 <sup>th</sup> Floor | 17982            | 17431            |                   | 29 <sup>th</sup> Floor | 12236            | 11929            |
| 14 <sup>th</sup> Floor | 17002            | 16443            |                   | 30 <sup>th</sup> Floor | 11555            | 11215            |
| 15 <sup>th</sup> Floor | 17982            | 17431            |                   | 31 <sup>st</sup> Floor | 12236            | 11929            |