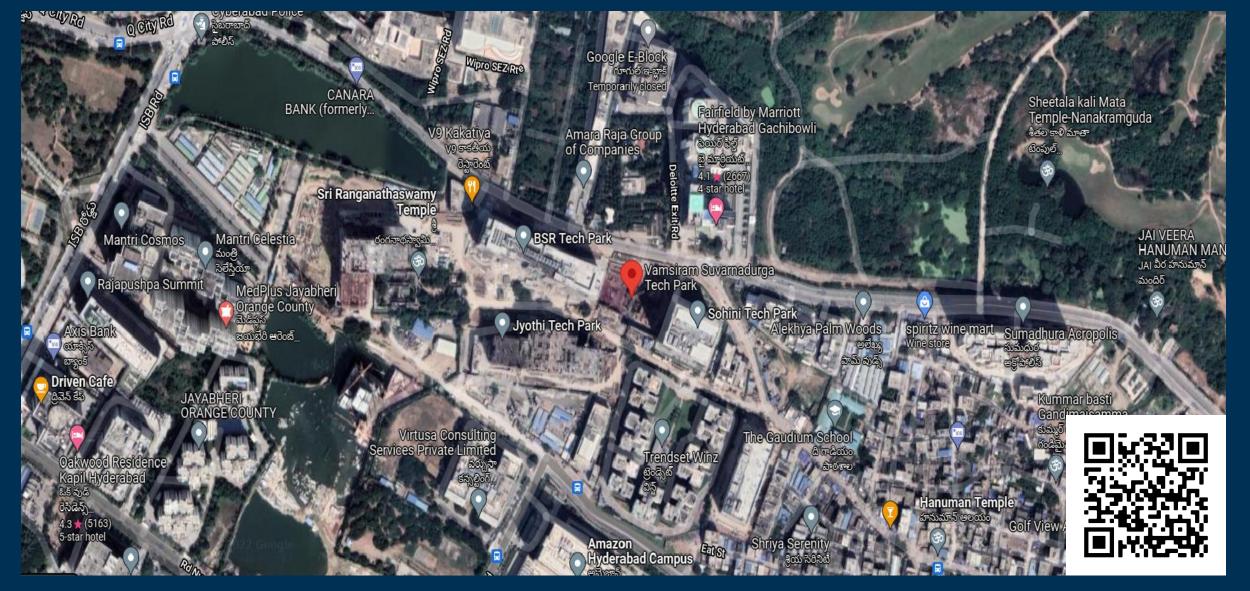

#### VSD Tech Park – Location

# VSD Tech Park - Highlights

| PROJECT NAME           | VAMSIRAM SD TECH PARK                                     |  |  |
|------------------------|-----------------------------------------------------------|--|--|
| Location               | Beside Sohini Tech Park,<br>Financial District, Hyderabad |  |  |
| Project Size           | 1.1 Million Sq. Ft.                                       |  |  |
| Parking                | <i>4 Basements with Stack Parking</i>                     |  |  |
| Total Number of Floors | G + 31                                                    |  |  |
| Typical Floor Plate    | 25,000 - 42,000 Sq. Ft.                                   |  |  |
| Classification         | Grade A Office Spaces                                     |  |  |
| Elevators              | 22                                                        |  |  |
| Service Elevators      | 2                                                         |  |  |
| Premises on Offer      | Warm Shell                                                |  |  |
| Floor Efficiency       | ~70% ( <b>+</b> or <b>-</b> )                             |  |  |
| Floor Height           | 3.75 Meters (Floor to Floor)                              |  |  |
| Power Backup           | 100% Power Backup                                         |  |  |
| Air Conditioning       | HVAC                                                      |  |  |
| Project Status         | <i>Ready For Fit-Outs By Q1-<br/>2023</i>                 |  |  |