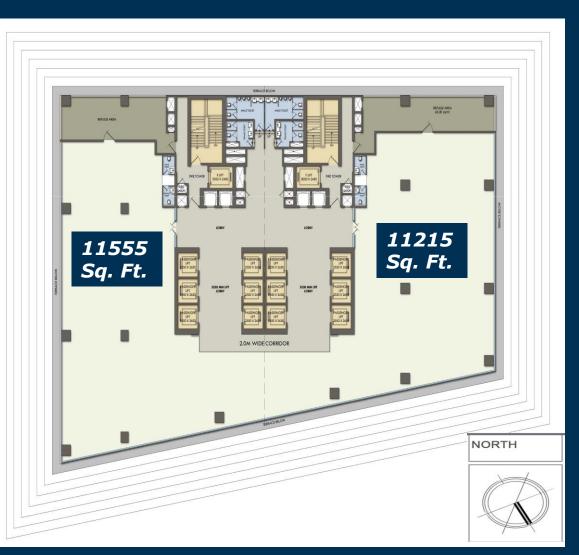

#### VSD Tech Park – Area Statement

PASSION | PEOPLE | PERFORMANCE

| FLOOR                  | EASTERN<br>BLOCK | WESTERN<br>BLOCK |                   | FLOOR                  | EASTERN<br>BLOCK | WESTERN<br>BLOCK |
|------------------------|------------------|------------------|-------------------|------------------------|------------------|------------------|
| Ground Floor           | 15791            | 14853            | N. S. S. M. C. L. | 16 <sup>th</sup> Floor | 16178            | 15696            |
| 1 <sup>st</sup> Floor  | 19772            | 19202            |                   | 17 <sup>th</sup> Floor | 16889            | 16408            |
| 2 <sup>nd</sup> Floor  | 23406            | 22612            |                   | 18 <sup>th</sup> Floor | 15983            | 15476            |
| 3 <sup>rd</sup> Floor  | 23406            | 22612            |                   | 19 <sup>th</sup> Floor | 16889            | 16408            |
| 4 <sup>th</sup> Floor  | 21533            | 20825            |                   | 20 <sup>th</sup> Floor | 15264            | 14867            |
| 5 <sup>th</sup> Floor  | 21533            | 20825            |                   | 21 <sup>st</sup> Floor | 15264            | 14867            |
| 6 <sup>th</sup> Floor  | 20447            | 19725            |                   | 22 <sup>nd</sup> Floor | 14393            | 13981            |
| 7 <sup>th</sup> Floor  | 21533            | 20825            |                   | 23 <sup>rd</sup> Floor | 15264            | 14867            |
| 8 <sup>th</sup> Floor  | 19726            | 19101            |                   | 24 <sup>th</sup> Floor | 13736            | 13397            |
| 9 <sup>th</sup> Floor  | 19726            | 19101            |                   | 25 <sup>th</sup> Floor | 13736            | 13397            |
| 10 <sup>th</sup> Floor | 18681            | 18047            |                   | 26 <sup>th</sup> Floor | 12912            | 12550            |
| 11 <sup>th</sup> Floor | 19726            | 19101            |                   | 27 <sup>th</sup> Floor | 13736            | 13397            |
| 12 <sup>th</sup> Floor | 17982            | 17431            |                   | 28 <sup>th</sup> Floor | 12236            | 11929            |
| 13 <sup>th</sup> Floor | 17982            | 17431            |                   | 29 <sup>th</sup> Floor | 12236            | 11929            |
| 14 <sup>th</sup> Floor | 17002            | 16443            |                   | 30 <sup>th</sup> Floor | 11555            | 11215            |
| 15 <sup>th</sup> Floor | 17982            | 17431            |                   | 31 <sup>st</sup> Floor | 12236            | 11929            |