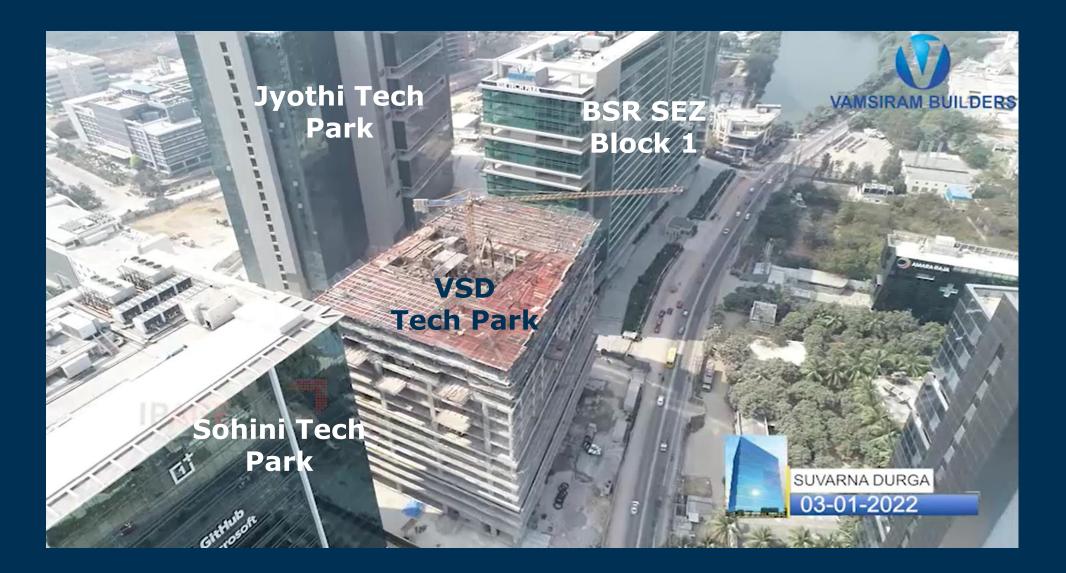

|  |  |
| Service Elevators      | 2                                                         |  |  |
| Premises on Offer      | Warm Shell                                                |  |  |
| Floor Efficiency       | ~70% ( <b>+</b> or <b>-</b> )                             |  |  |
| Floor Height           | 3.75 Meters (Floor to Floor)                              |  |  |
| Power Backup           | 100% Power Backup                                         |  |  |
| Air Conditioning       | HVAC                                                      |  |  |
| Project Status         | <i>Ready For Fit-Outs By Q1-<br/>2023</i>                 |  |  |



# VSD Tech Park – Proposed Views





#### VSD Tech Park – Status





#### VSD Tech Park – Status









**Ground Floor Plan** 







1<sup>st</sup> Floor Plan





VAMSIRAM BUILDERS PASSION | PEOPLE | PERFORMANCE

4<sup>th</sup>, 5<sup>th</sup> & 7<sup>th</sup> Floor Plan





VAMSIRAM BUILDERS PASSION | PEOPLE | PERFORMANCE

8<sup>th</sup>, 9<sup>th</sup> & 11<sup>th</sup> Floor Plan





10<sup>th</sup> Floor Plan

12<sup>th</sup>, 13<sup>th</sup> & 15<sup>th</sup> Floor Plan









14<sup>th</sup> Floor Plan







17<sup>th</sup> & 19<sup>th</sup> Floor Plan







20<sup>th</sup>, 21<sup>st</sup> & 23<sup>rd</sup> Floor Plan







24<sup>th</sup>, 25<sup>th</sup> & 27<sup>th</sup> Floor Plan



28<sup>th</sup>, 29<sup>th</sup> & 31<sup>st</sup> Floor Plan











Basement 2 Floor Plan

Basement 1 Floor Plan







Basement 4 Floor Plan

Basement 3 Floor Plan

#### VSD Tech