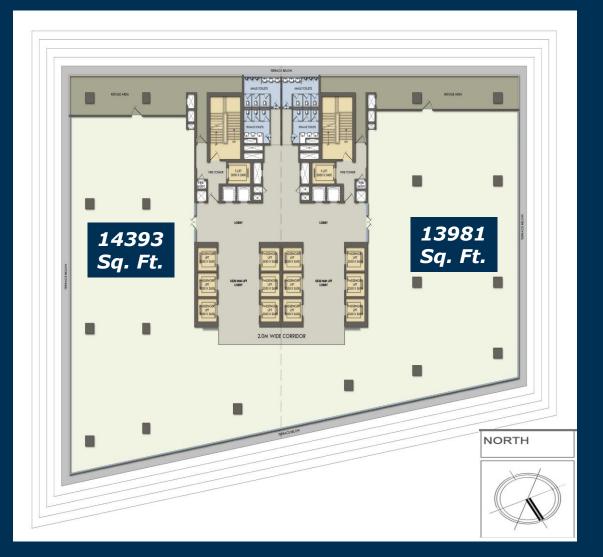

#### VSD Tech Park – Area Statement

PASSION | PEOPLE | PERFORMANCE

| FLOOR                  | EASTERN<br>BLOCK | WESTERN<br>BLOCK |                   | FLOOR                  | EASTERN<br>BLOCK | WESTERN<br>BLOCK |
|------------------------|------------------|------------------|-------------------|------------------------|------------------|------------------|
| Ground Floor           | 15791            | 14853            | N. S. S. M. C. L. | 16 <sup>th</sup> Floor | 16178            | 15696            |
| 1 <sup>st</sup> Floor  | 19772            | 19202            |                   | 17 <sup>th</sup> Floor | 16889            | 16408            |
| 2 <sup>nd</sup> Floor  | 23406            | 22612            |                   | 18 <sup>th</sup> Floor | 15983            | 15476            |
| 3 <sup>rd</sup> Floor  | 23406            | 22612            |                   | 19 <sup>th</sup> Floor | 16889            | 16408            |
| 4 <sup>th</sup> Floor  | 21533            | 20825            |                   | 20 <sup>th</sup> Floor | 15264            | 14867            |
| 5 <sup>th</sup> Floor  | 21533            | 20825            |                   | 21 <sup>st</sup> Floor | 15264            | 14867            |
| 6 <sup>th</sup> Floor  | 20447            | 19725            |                   | 22 <sup>nd</sup> Floor | 14393            | 13981            |
| 7 <sup>th</sup> Floor  | 21533            | 20825            |                   | 23 <sup>rd</sup> Floor | 15264            | 14867            |
| 8 <sup>th</sup> Floor  | 19726            | 19101            |                   | 24 <sup>th</sup> Floor | 13736            | 13397            |
| 9 <sup>th</sup> Floor  | 19726            | 19101            |                   | 25 <sup>th</sup> Floor | 13736            | 13397            |
| 10 <sup>th</sup> Floor | 18681            | 18047            |                   | 26 <sup>th</sup> Floor | 12912            | 12550            |
| 11 <sup>th</sup> Floor | 19726            | 19101            |                   | 27 <sup>th</sup> Floor | 13736            | 13397            |
| 12 <sup>th</sup> Floor | 17982            | 17431            |                   | 28 <sup>th</sup> Floor | 12236            | 11929            |
| 13 <sup>th</sup> Floor | 17982            | 17431            |                   | 29 <sup>th</sup> Floor | 12236            | 11929            |
| 14 <sup>th</sup> Floor | 17002            | 16443            |                   | 30 <sup>th</sup> Floor | 11555            | 11215            |
| 15 <sup>th</sup> Floor | 17982            | 17431            |                   | 31 <sup>st</sup> Floor | 12236            | 11929            |