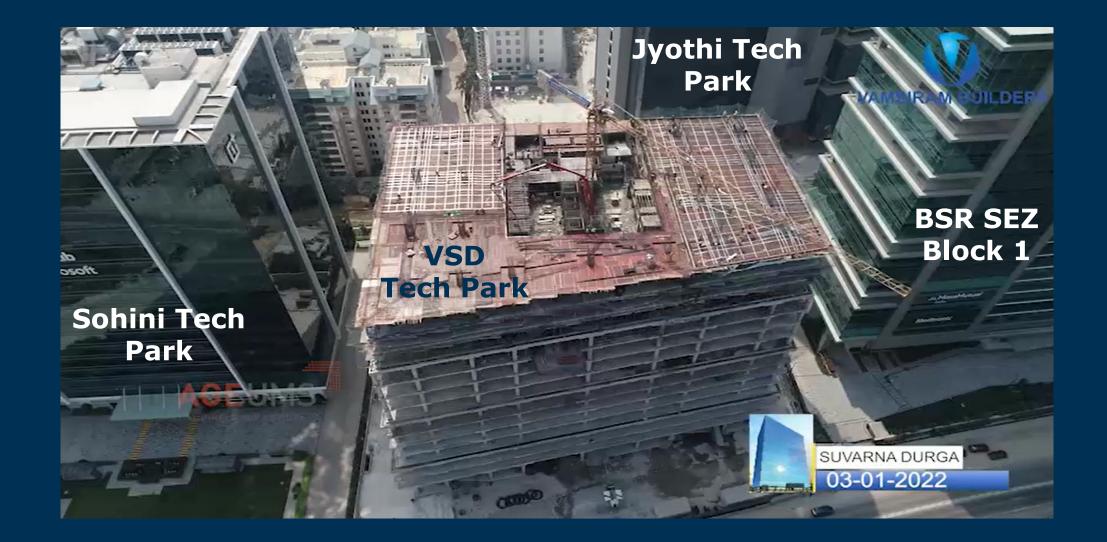

| 22                                                        |  |  |
| Service Elevators      | 2                                                         |  |  |
| Premises on Offer      | Warm Shell                                                |  |  |
| Floor Efficiency       | ~70% ( <b>+</b> or <b>-</b> )                             |  |  |
| Floor Height           | 3.75 Meters (Floor to Floor)                              |  |  |
| Power Backup           | 100% Power Backup                                         |  |  |
| Air Conditioning       | HVAC                                                      |  |  |
| Project Status         | <i>Ready For Fit-Outs By Q1-<br/>2023</i>                 |  |  |



# VSD Tech Park – Proposed Views





#### VSD Tech Park – Status





#### VSD Tech Park – Status









**Ground Floor Plan** 







1<sup>st</sup> Floor Plan





VAMSIRAM BUILDERS PASSION | PEOPLE | PERFORMANCE

4<sup>th</sup>, 5<sup>th</sup> & 7<sup>th</sup> Floor Plan





VAMSIRAM BUILDERS PASSION | PEOPLE | PERFORMANCE

8<sup>th</sup>, 9<sup>th</sup> & 11<sup>th</sup> Floor Plan





10<sup>th</sup> Floor Plan

12<sup>th</sup>, 13<sup>th</sup> & 15<sup>th</sup> Floor Plan









14<sup>th</sup> Floor Plan







17<sup>th</sup> & 19<sup>th</sup> Floor Plan







20<sup>th</sup>, 21<sup>st</sup> & 23<sup>rd</sup> Floor Plan







24<sup>th</sup>, 25<sup>th</sup> & 27<sup>th</sup> Floor Plan



28<sup>th</sup>, 29<sup>th</sup> & 31<sup>st</sup> Floor Plan











Basement 2 Floor Plan

Basement 1 Floor Plan







Basement 4 Floor Plan

Base