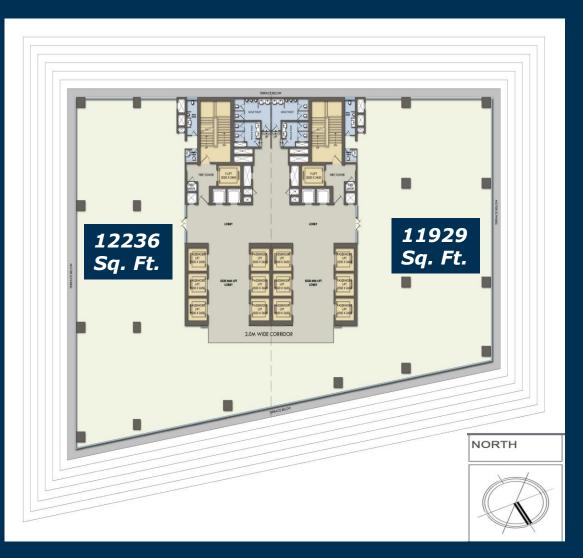

#### VSD Tech Park – Area Statement

PASSION | PEOPLE | PERFORMANCE

| FLOOR                  | EASTERN<br>BLOCK | WESTERN<br>BLOCK |                   | FLOOR                  | EASTERN<br>BLOCK | WESTERN<br>BLOCK |
|------------------------|------------------|------------------|-------------------|------------------------|------------------|------------------|
| Ground Floor           | 15791            | 14853            | N. S. S. M. C. L. | 16 <sup>th</sup> Floor | 16178            | 15696            |
| 1 <sup>st</sup> Floor  | 19772            | 19202            |                   | 17 <sup>th</sup> Floor | 16889            | 16408            |
| 2 <sup>nd</sup> Floor  | 23406            | 22612            |                   | 18 <sup>th</sup> Floor | 15983            | 15476            |
| 3 <sup>rd</sup> Floor  | 23406            | 22612            |                   | 19 <sup>th</sup> Floor | 16889            | 16408            |
| 4 <sup>th</sup> Floor  | 21533            | 20825            |                   | 20 <sup>th</sup> Floor | 15264            | 14867            |
| 5 <sup>th</sup> Floor  | 21533            | 20825            |                   | 21 <sup>st</sup> Floor | 15264            | 14867            |
| 6 <sup>th</sup> Floor  | 20447            | 19725            |                   | 22 <sup>nd</sup> Floor | 14393            | 13981            |
| 7 <sup>th</sup> Floor  | 21533            | 20825            |                   | 23 <sup>rd</sup> Floor | 15264            | 14867            |
| 8 <sup>th</sup> Floor  | 19726            | 19101            |                   | 24 <sup>th</sup> Floor | 13736            | 13397            |
| 9 <sup>th</sup> Floor  | 19726            | 19101            |                   | 25 <sup>th</sup> Floor | 13736            | 13397            |
| 10 <sup>th</sup> Floor | 18681            | 18047            |                   | 26 <sup>th</sup> Floor | 12912            | 12550            |
| 11 <sup>th</sup> Floor | 19726            | 19101            |                   | 27 <sup>th</sup> Floor | 13736            | 13397            |
| 12 <sup>th</sup> Floor | 17982            | 17431            |                   | 28 <sup>th</sup> Floor | 12236            | 11929            |
| 13 <sup>th</sup> Floor | 17982            | 17431            |                   | 29 <sup>th</sup> Floor | 12236            | 11929            |
| 14 <sup>th</sup> Floor | 17002            | 16443            |                   | 30 <sup>th</sup> Floor | 11555            | 11215            |
| 15 <sup>th</sup> Floor | 17982            | 17431            |                   | 31 <sup>st</sup> Floor | 12236            | 11929            |