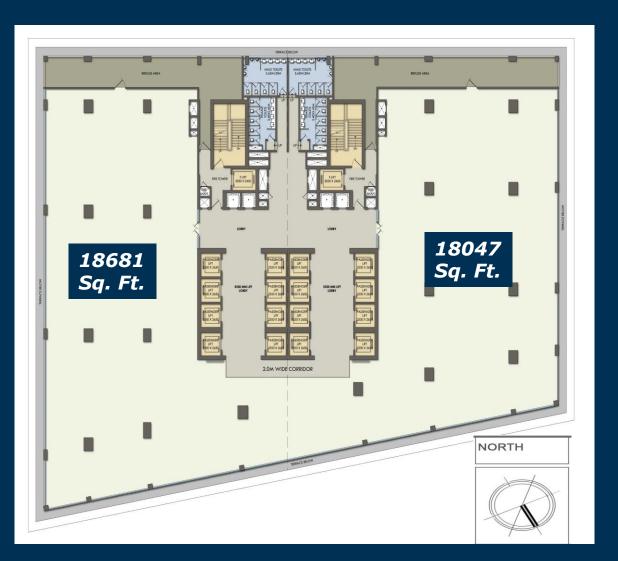

#### VSD Tech Park – Area Statement

PASSION | PEOPLE | PERFORMANCE

| FLOOR                  | EASTERN<br>BLOCK | WESTERN<br>BLOCK |                   | FLOOR                  | EASTERN<br>BLOCK | WESTERN<br>BLOCK |
|------------------------|------------------|------------------|-------------------|------------------------|------------------|------------------|
| Ground Floor           | 15791            | 14853            | N. S. S. M. C. L. | 16 <sup>th</sup> Floor | 16178            | 15696            |
| 1 <sup>st</sup> Floor  | 19772            | 19202            |                   | 17 <sup>th</sup> Floor | 16889            | 16408            |
| 2 <sup>nd</sup> Floor  | 23406            | 22612            |                   | 18 <sup>th</sup> Floor | 15983            | 15476            |
| 3 <sup>rd</sup> Floor  | 23406            | 22612            |                   | 19 <sup>th</sup> Floor | 16889            | 16408            |
| 4 <sup>th</sup> Floor  | 21533            | 20825            |                   | 20 <sup>th</sup> Floor | 15264            | 14867            |
| 5 <sup>th</sup> Floor  | 21533            | 20825            |                   | 21 <sup>st</sup> Floor | 15264            | 14867            |
| 6 <sup>th</sup> Floor  | 20447            | 19725            |                   | 22 <sup>nd</sup> Floor | 14393            | 13981            |
| 7 <sup>th</sup> Floor  | 21533            | 20825            |                   | 23 <sup>rd</sup> Floor | 15264            | 14867            |
| 8 <sup>th</sup> Floor  | 19726            | 19101            |                   | 24 <sup>th</sup> Floor | 13736            | 13397            |
| 9 <sup>th</sup> Floor  | 19726            | 19101            |                   | 25 <sup>th</sup> Floor | 13736            | 13397            |
| 10 <sup>th</sup> Floor | 18681            | 18047            |                   | 26 <sup>th</sup> Floor | 12912            | 12550            |
| 11 <sup>th</sup> Floor | 19726            | 19101            |                   | 27 <sup>th</sup> Floor | 13736            | 13397            |
| 12 <sup>th</sup> Floor | 17982            | 17431            |                   | 28 <sup>th</sup> Floor | 12236            | 11929            |
| 13 <sup>th</sup> Floor | 17982            | 17431            |                   | 29 <sup>th</sup> Floor | 12236            | 11929            |
| 14 <sup>th</sup> Floor | 17002            | 16443            |                   | 30 <sup>th</sup> Floor | 11555            | 11215            |
| 15 <sup>th</sup> Floor | 17982            | 17431            |                   | 31 <sup>st</sup> Floor | 12236            | 11929            |