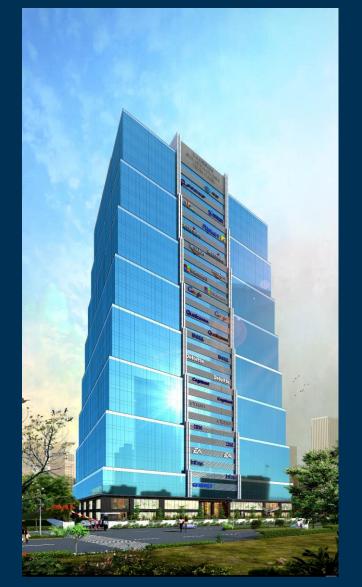

without any Ο Compromise, while it grows in Scale and Size



BUILDERS

#### VSD Tech Park – Key Features

- Centrally Located in the Heart of Financial District with 100 ft / 120 ft
  Wide Roads and Good Connectivity to ORR
- The **Tallest Tower** of Financial District with **32 Floors**
- Within the Vicinity of Global Giants like Google, Amazon, Wipro, Microsoft and Apple
- Close Proximity to Waverock SEZ, Amazon, Virtusa, Wipro, Boulder
  Hills and ISB
- Well connected with Hotels like Sheraton and Lemon Tree, Also Multi
  Specialty Hospitals like Continental Hospital & Sunshine Hospital
- Overlooking Views of Lake and Boulder Hills Golf Course
- Well Designed Energy Efficient Buildings with **100% Power Backup**
- Proposed Connectivity Elevated BRTS Terminal and Phase 2 Metro Rail





#### VSD Tech Park – Location







# VSD Tech Park - Highlights





| PROJECT NAME           | VAMSIRAM SD TECH PARK                                     |  |  |
|------------------------|-----------------------------------------------------------|--|--|
| Location               | Beside Sohini Tech Park,<br>Financial District, Hyderabad |  |  |
| Project Size           | 1.1 Million Sq. Ft.                                       |  |  |
| Parking                | <i>4 Basements with Stack Parking</i>                     |  |  |
| Total Number of Floors | G + 31                                                    |  |  |
| Typical Floor Plate    | 25,000 - 42,000 Sq. Ft.                                   |  |  |
| Classification         | Grade A Office Spaces