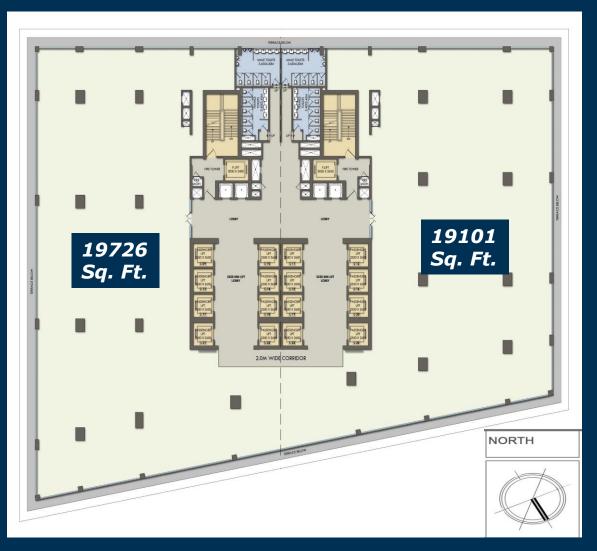

#### VSD Tech Park – Area Statement

PASSION | PEOPLE | PERFORMANCE

| FLOOR                  | EASTERN<br>BLOCK | WESTERN<br>BLOCK |                   | FLOOR                  | EASTERN<br>BLOCK | WESTERN<br>BLOCK |
|------------------------|------------------|------------------|-------------------|------------------------|------------------|------------------|
| Ground Floor           | 15791            | 14853            | N. S. S. M. C. L. | 16 <sup>th</sup> Floor | 16178            | 15696            |
| 1 <sup>st</sup> Floor  | 19772            | 19202            |                   | 17 <sup>th</sup> Floor | 16889            | 16408            |
| 2 <sup>nd</sup> Floor  | 23406            | 22612            |                   | 18 <sup>th</sup> Floor | 15983            | 15476            |
| 3 <sup>rd</sup> Floor  | 23406            | 22612            |                   | 19 <sup>th</sup> Floor | 16889            | 16408            |
| 4 <sup>th</sup> Floor  | 21533            | 20825            |                   | 20 <sup>th</sup> Floor | 15264            | 14867            |
| 5 <sup>th</sup> Floor  | 21533            | 20825            |                   | 21 <sup>st</sup> Floor | 15264            | 14867            |
| 6 <sup>th</sup> Floor  | 20447            | 19725            |                   | 22 <sup>nd</sup> Floor | 14393            | 13981            |
| 7 <sup>th</sup> Floor  | 21533            | 20825            |                   | 23 <sup>rd</sup> Floor | 15264            | 14867            |
| 8 <sup>th</sup> Floor  | 19726            | 19101            |                   | 24 <sup>th</sup> Floor | 13736            | 13397            |
| 9 <sup>th</sup> Floor  | 19726            | 19101            |                   | 25 <sup>th</sup> Floor | 13736            | 13397            |
| 10 <sup>th</sup> Floor | 18681            | 18047            |                   | 26 <sup>th</sup> Floor | 12912            | 12550            |
| 11 <sup>th</sup> Floor | 19726            | 19101            |                   | 27 <sup>th</sup> Floor | 13736            | 13397            |
| 12 <sup>th</sup> Floor | 17982            | 17431            |                   | 28 <sup>th</sup> Floor | 12236            | 11929            |
| 13 <sup>th</sup> Floor | 17982            | 17431            |                   | 29 <sup>th</sup> Floor | 12236            | 11929            |
| 14 <sup>th</sup> Floor | 17002            | 16443            |                   | 30 <sup>th</sup> Floor | 11555            | 11215            |
| 15 <sup>th</sup> Floor | 17982            | 17431            |                   | 31 <sup>st</sup> Floor | 12236            | 11929            |