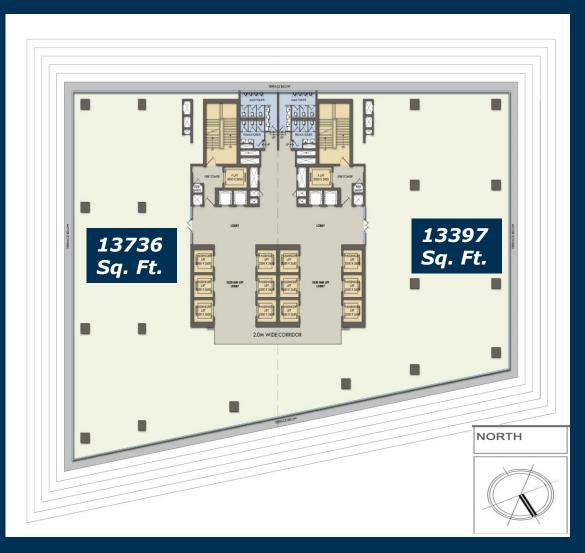

#### VSD Tech Park – Area Statement

PASSION | PEOPLE | PERFORMANCE

| FLOOR                  | EASTERN<br>BLOCK | WESTERN<br>BLOCK |                   | FLOOR                  | EASTERN<br>BLOCK | WESTERN<br>BLOCK |
|------------------------|------------------|------------------|-------------------|------------------------|------------------|------------------|
| Ground Floor           | 15791            | 14853            | N. S. S. M. C. L. | 16 <sup>th</sup> Floor | 16178            | 15696            |
| 1 <sup>st</sup> Floor  | 19772            | 19202            |                   | 17 <sup>th</sup> Floor | 16889            | 16408            |
| 2 <sup>nd</sup> Floor  | 23406            | 22612            |                   | 18 <sup>th</sup> Floor | 15983            | 15476            |
| 3 <sup>rd</sup> Floor  | 23406            | 22612            |                   | 19 <sup>th</sup> Floor | 16889            | 16408            |
| 4 <sup>th</sup> Floor  | 21533            | 20825            |                   | 20 <sup>th</sup> Floor | 15264            | 14867            |
| 5 <sup>th</sup> Floor  | 21533            | 20825            |                   | 21 <sup>st</sup> Floor | 15264            | 14867            |
| 6 <sup>th</sup> Floor  | 20447            | 19725            |                   | 22 <sup>nd</sup> Floor | 14393            | 13981            |
| 7 <sup>th</sup> Floor  | 21533            | 20825            |                   | 23 <sup>rd</sup> Floor | 15264            | 14867            |
| 8 <sup>th</sup> Floor  | 19726            | 19101            |                   | 24 <sup>th</sup> Floor | 13736            | 13397            |
| 9 <sup>th</sup> Floor  | 19726            | 19101            |                   | 25 <sup>th</sup> Floor | 13736            | 13397            |
| 10 <sup>th</sup> Floor | 18681            | 18047            |                   | 26 <sup>th</sup> Floor | 12912            | 12550            |
| 11 <sup>th</sup> Floor | 19726            | 19101            |                   | 27 <sup>th</sup> Floor | 13736            | 13397            |
| 12 <sup>th</sup> Floor | 17982            | 17431            |                   | 28 <sup>th</sup> Floor | 12236            | 11929            |
| 13 <sup>th</sup> Floor | 17982            | 17431            |                   | 29 <sup>th</sup> Floor | 12236            | 11929            |
| 14 <sup>th</sup> Floor | 17002            | 16443            |                   | 30 <sup>th</sup> Floor | 11555            | 11215            |
| 15 <sup>th</sup> Floor | 17982            | 17431            |                   | 31 <sup>st</sup> Floor | 12236            | 11929            |