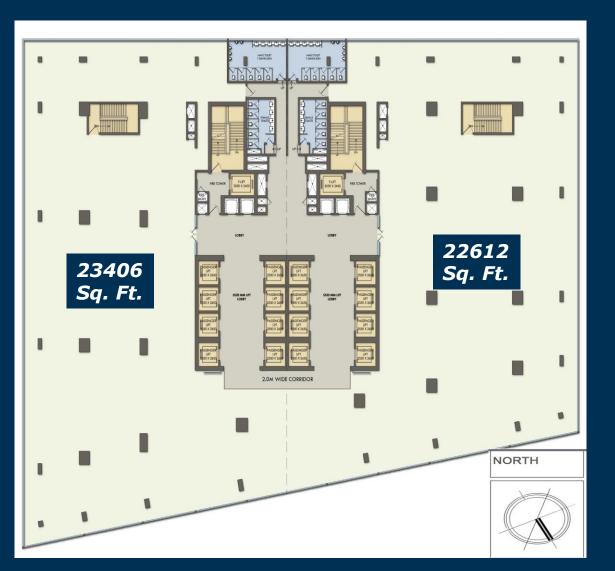

#### VSD Tech Park – Area Statement

PASSION | PEOPLE | PERFORMANCE

| FLOOR                  | EASTERN<br>BLOCK | WESTERN<br>BLOCK |                   | FLOOR                  | EASTERN<br>BLOCK | WESTERN<br>BLOCK |
|------------------------|------------------|------------------|-------------------|------------------------|------------------|------------------|
| Ground Floor           | 15791            | 14853            | N. S. S. M. C. L. | 16 <sup>th</sup> Floor | 16178            | 15696            |
| 1 <sup>st</sup> Floor  | 19772            | 19202            |                   | 17 <sup>th</sup> Floor | 16889            | 16408            |
| 2 <sup>nd</sup> Floor  | 23406            | 22612            |                   | 18 <sup>th</sup> Floor | 15983            | 15476            |
| 3 <sup>rd</sup> Floor  | 23406            | 22612            |                   | 19 <sup>th</sup> Floor | 16889            | 16408            |
| 4 <sup>th</sup> Floor  | 21533            | 20825            |                   | 20 <sup>th</sup> Floor | 15264            | 14867            |
| 5 <sup>th</sup> Floor  | 21533            | 20825            |                   | 21 <sup>st</sup> Floor | 15264            | 14867            |
| 6 <sup>th</sup> Floor  | 20447            | 19725            |                   | 22 <sup>nd</sup> Floor | 14393            | 13981            |
| 7 <sup>th</sup> Floor  | 21533            | 20825            |                   | 23 <sup>rd</sup> Floor | 15264            | 14867            |
| 8 <sup>th</sup> Floor  | 19726            | 19101            |                   | 24 <sup>th</sup> Floor | 13736            | 13397            |
| 9 <sup>th</sup> Floor  | 19726            | 19101            |                   | 25 <sup>th</sup> Floor | 13736            | 13397            |
| 10 <sup>th</sup> Floor | 18681            | 18047            |                   | 26 <sup>th</sup> Floor | 12912            | 12550            |
| 11 <sup>th</sup> Floor | 19726            | 19101            |                   | 27 <sup>th</sup> Floor | 13736            | 13397            |
| 12 <sup>th</sup> Floor | 17982            | 17431            |                   | 28 <sup>th</sup> Floor | 12236            | 11929            |
| 13 <sup>th</sup> Floor | 17982            | 17431            |                   | 29 <sup>th</sup> Floor | 12236            | 11929            |
| 14 <sup>th</sup> Floor | 17002            | 16443            |                   | 30 <sup>th</sup> Floor | 11555            | 11215            |
| 15 <sup>th</sup> Floor | 17982            | 17431            |                   | 31 <sup>st</sup> Floor | 12236            | 11929            |