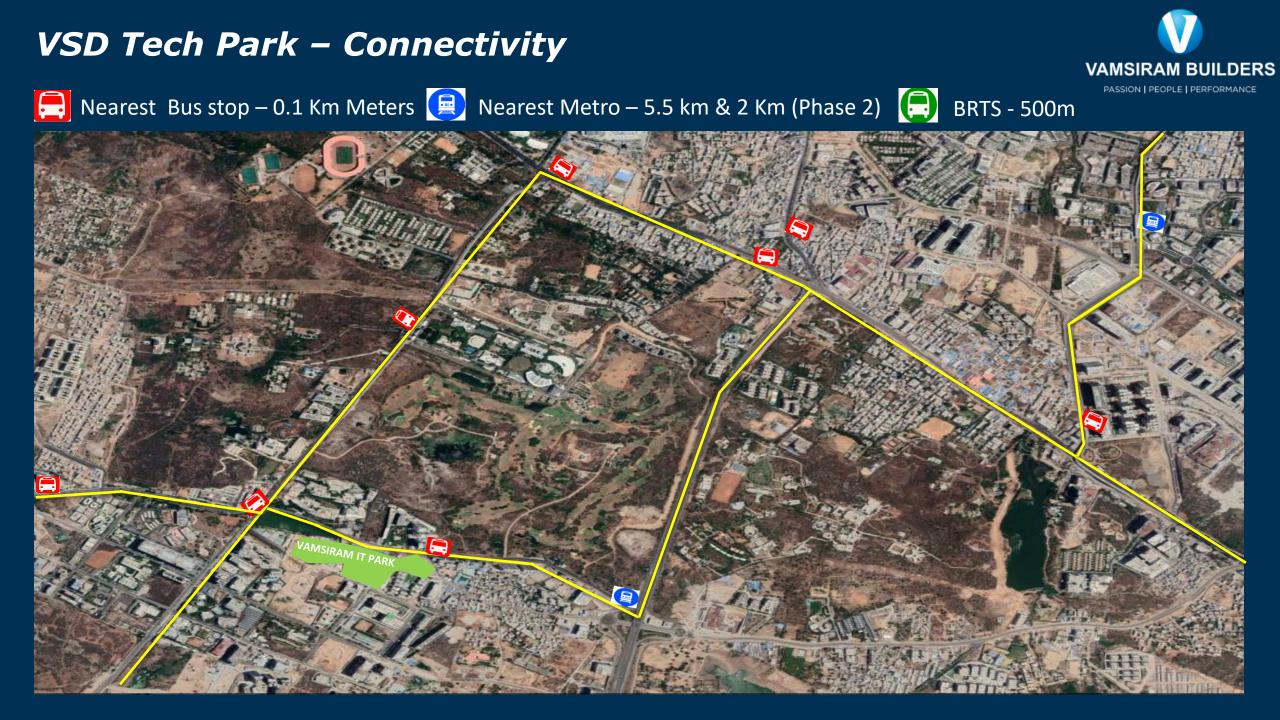

#### VSD Tech Park – Key Features

- Centrally Located in the Heart of Financial District with 100 ft / 120 ft
  Wide Roads and Good Connectivity to ORR
- The **Tallest Tower** of Financial District with **32 Floors**
- Within the Vicinity of Global Giants like Google, Amazon, Wipro, Microsoft and Apple
- Close Proximity to Waverock SEZ, Amazon, Virtusa, Wipro, Boulder
  Hills and ISB
- Well connected with Hotels like Sheraton and Lemon Tree, Also Multi
  Specialty Hospitals like Continental Hospital & Sunshine Hospital
- Overlooking Views of Lake and Boulder Hills Golf Course
- Well Designed Energy Efficient Buildings with **100% Power Backup**
- Proposed Connectivity Elevated BRTS Terminal and Phase 2 Metro Rail