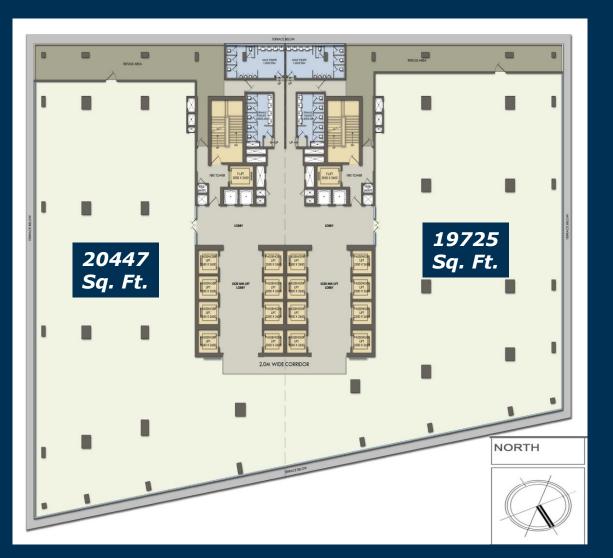

#### VSD Tech Park – Area Statement

PASSION | PEOPLE | PERFORMANCE

| FLOOR                  | EASTERN<br>BLOCK | WESTERN<br>BLOCK |                   | FLOOR                  | EASTERN<br>BLOCK | WESTERN<br>BLOCK |
|------------------------|------------------|------------------|-------------------|------------------------|------------------|------------------|
| Ground Floor           | 15791            | 14853            | N. S. S. M. C. L. | 16 <sup>th</sup> Floor | 16178            | 15696            |
| 1 <sup>st</sup> Floor  | 19772            | 19202            |                   | 17 <sup>th</sup> Floor | 16889            | 16408            |
| 2 <sup>nd</sup> Floor  | 23406            | 22612            |                   | 18 <sup>th</sup> Floor | 15983            | 15476            |
| 3 <sup>rd</sup> Floor  | 23406            | 22612            |                   | 19 <sup>th</sup> Floor | 16889            | 16408            |
| 4 <sup>th</sup> Floor  | 21533            | 20825            |                   | 20 <sup>th</sup> Floor | 15264            | 14867            |
| 5 <sup>th</sup> Floor  | 21533            | 20825            |                   | 21 <sup>st</sup> Floor | 15264            | 14867            |
| 6 <sup>th</sup> Floor  | 20447            | 19725            |                   | 22 <sup>nd</sup> Floor | 14393            | 13981            |
| 7 <sup>th</sup> Floor  | 21533            | 20825            |                   | 23 <sup>rd</sup> Floor | 15264            | 14867            |
| 8 <sup>th</sup> Floor  | 19726            | 19101            |                   | 24 <sup>th</sup> Floor | 13736            | 13397            |
| 9 <sup>th</sup> Floor  | 19726            | 19101            |                   | 25 <sup>th</sup> Floor | 13736            | 13397            |
| 10 <sup>th</sup> Floor | 18681            | 18047            |                   | 26 <sup>th</sup> Floor | 12912            | 12550            |
| 11 <sup>th</sup> Floor | 19726            | 19101            |                   | 27 <sup>th</sup> Floor | 13736            | 13397            |
| 12 <sup>th</sup> Floor | 17982            | 17431            |                   | 28 <sup>th</sup> Floor | 12236            | 11929            |
| 13 <sup>th</sup> Floor | 17982            | 17431            |                   | 29 <sup>th</sup> Floor | 12236            | 11929            |
| 14 <sup>th</sup> Floor | 17002            | 16443            |                   | 30 <sup>th</sup> Floor | 11555            | 11215            |
| 15 <sup>th</sup> Floor | 17982            | 17431            |                   | 31 <sup>st</sup> Floor | 12236            | 11929            |