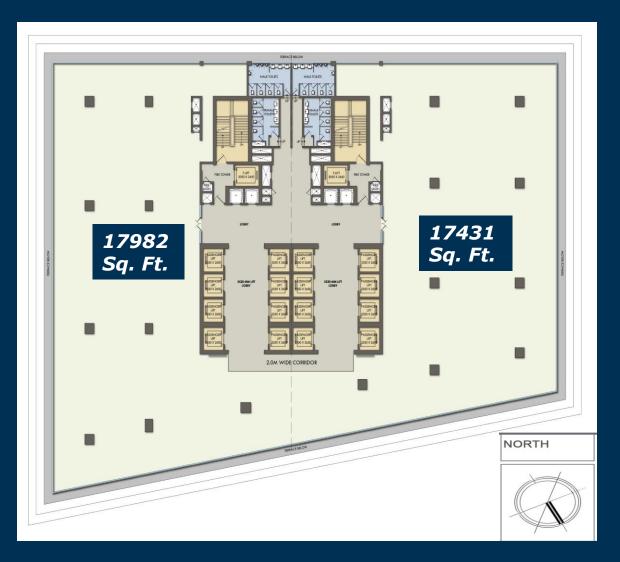

#### VSD Tech Park – Area Statement

PASSION | PEOPLE | PERFORMANCE

| FLOOR                  | EASTERN<br>BLOCK | WESTERN<br>BLOCK |                   | FLOOR                  | EASTERN<br>BLOCK | WESTERN<br>BLOCK |
|------------------------|------------------|------------------|-------------------|------------------------|------------------|------------------|
| Ground Floor           | 15791            | 14853            | N. S. S. M. C. L. | 16 <sup>th</sup> Floor | 16178            | 15696            |
| 1 <sup>st</sup> Floor  | 19772            | 19202            |                   | 17 <sup>th</sup> Floor | 16889            | 16408            |
| 2 <sup>nd</sup> Floor  | 23406            | 22612            |                   | 18 <sup>th</sup> Floor | 15983            | 15476            |
| 3 <sup>rd</sup> Floor  | 23406            | 22612            |                   | 19 <sup>th</sup> Floor | 16889            | 16408            |
| 4 <sup>th</sup> Floor  | 21533            | 20825            |                   | 20 <sup>th</sup> Floor | 15264            | 14867            |
| 5 <sup>th</sup> Floor  | 21533            | 20825            |                   | 21 <sup>st</sup> Floor | 15264            | 14867            |
| 6 <sup>th</sup> Floor  | 20447            | 19725            |                   | 22 <sup>nd</sup> Floor | 14393            | 13981            |
| 7 <sup>th</sup> Floor  | 21533            | 20825            |                   | 23 <sup>rd</sup> Floor | 15264            | 14867            |
| 8 <sup>th</sup> Floor  | 19726            | 19101            |                   | 24 <sup>th</sup> Floor | 13736            | 13397            |
| 9 <sup>th</sup> Floor  | 19726            | 19101            |                   | 25 <sup>th</sup> Floor | 13736            | 13397            |
| 10 <sup>th</sup> Floor | 18681            | 18047            |                   | 26 <sup>th</sup> Floor | 12912            | 12550            |
| 11 <sup>th</sup> Floor | 19726            | 19101            |                   | 27 <sup>th</sup> Floor | 13736            | 13397            |
| 12 <sup>th</sup> Floor | 17982            | 17431            |                   | 28 <sup>th</sup> Floor | 12236            | 11929            |
| 13 <sup>th</sup> Floor | 17982            | 17431            |                   | 29 <sup>th</sup> Floor | 12236            | 11929            |
| 14 <sup>th</sup> Floor | 17002            | 16443            |                   | 30 <sup>th</sup> Floor | 11555            | 11215            |
| 15 <sup>th</sup> Floor | 17982            | 17431            |                   | 31 <sup>st</sup> Floor | 12236            | 11929            |