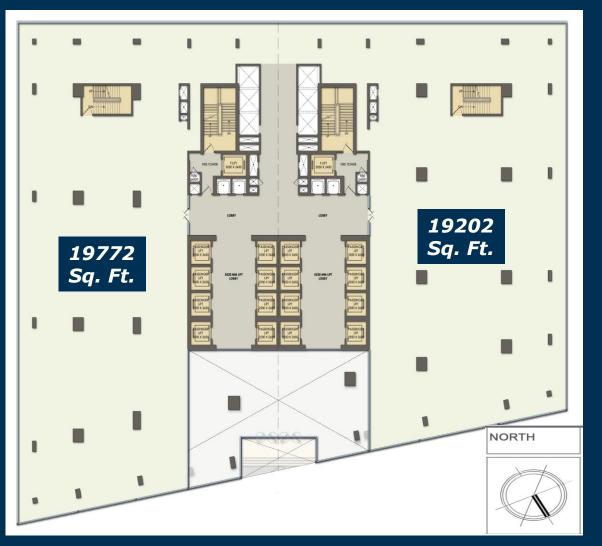

#### VSD Tech Park – Area Statement

PASSION | PEOPLE | PERFORMANCE

| FLOOR                  | EASTERN<br>BLOCK | WESTERN<br>BLOCK |                   | FLOOR                  | EASTERN<br>BLOCK | WESTERN<br>BLOCK |
|------------------------|------------------|------------------|-------------------|------------------------|------------------|------------------|
| Ground Floor           | 15791            | 14853            | N. S. S. M. C. L. | 16 <sup>th</sup> Floor | 16178            | 15696            |
| 1 <sup>st</sup> Floor  | 19772            | 19202            |                   | 17 <sup>th</sup> Floor | 16889            | 16408            |
| 2 <sup>nd</sup> Floor  | 23406            | 22612            |                   | 18 <sup>th</sup> Floor | 15983            | 15476            |
| 3 <sup>rd</sup> Floor  | 23406            | 22612            |                   | 19 <sup>th</sup> Floor | 16889            | 16408            |
| 4 <sup>th</sup> Floor  | 21533            | 20825            |                   | 20 <sup>th</sup> Floor | 15264            | 14867            |
| 5 <sup>th</sup> Floor  | 21533            | 20825            |                   | 21 <sup>st</sup> Floor | 15264            | 14867            |
| 6 <sup>th</sup> Floor  | 20447            | 19725            |                   | 22 <sup>nd</sup> Floor | 14393            | 13981            |
| 7 <sup>th</sup> Floor  | 21533            | 20825            |                   | 23 <sup>rd</sup> Floor | 15264            | 14867            |
| 8 <sup>th</sup> Floor  | 19726            | 19101            |                   | 24 <sup>th</sup> Floor | 13736            | 13397            |
| 9 <sup>th</sup> Floor  | 19726            | 19101            |                   | 25 <sup>th</sup> Floor | 13736            | 13397            |
| 10 <sup>th</sup> Floor | 18681            | 18047            |                   | 26 <sup>th</sup> Floor | 12912            | 12550            |
| 11 <sup>th</sup> Floor | 19726            | 19101            |                   | 27 <sup>th</sup> Floor | 13736            | 13397            |
| 12 <sup>th</sup> Floor | 17982            | 17431            |                   | 28 <sup>th</sup> Floor | 12236            | 11929            |
| 13 <sup>th</sup> Floor | 17982            | 17431            |                   | 29 <sup>th</sup> Floor | 12236            | 11929            |
| 14 <sup>th</sup> Floor | 17002            | 16443            |                   | 30 <sup>th</sup> Floor | 11555            | 11215            |
| 15 <sup>th</sup> Floor | 17982            | 17431            |                   | 31 <sup>st</sup> Floor | 12236            | 11929            |