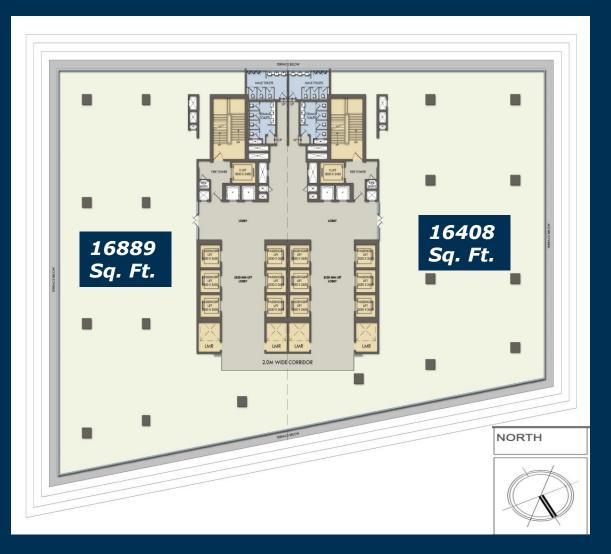

#### VSD Tech Park – Area Statement

PASSION | PEOPLE | PERFORMANCE

| FLOOR                  | EASTERN<br>BLOCK | WESTERN<br>BLOCK |                   | FLOOR                  | EASTERN<br>BLOCK | WESTERN<br>BLOCK |
|------------------------|------------------|------------------|-------------------|------------------------|------------------|------------------|
| Ground Floor           | 15791            | 14853            | N. S. S. M. C. L. | 16 <sup>th</sup> Floor | 16178            | 15696            |
| 1 <sup>st</sup> Floor  | 19772            | 19202            |                   | 17 <sup>th</sup> Floor | 16889            | 16408            |
| 2 <sup>nd</sup> Floor  | 23406            | 22612            |                   | 18 <sup>th</sup> Floor | 15983            | 15476            |
| 3 <sup>rd</sup> Floor  | 23406            | 22612            |                   | 19 <sup>th</sup> Floor | 16889            | 16408            |
| 4 <sup>th</sup> Floor  | 21533            | 20825            |                   | 20 <sup>th</sup> Floor | 15264            | 14867            |
| 5 <sup>th</sup> Floor  | 21533            | 20825            |                   | 21 <sup>st</sup> Floor | 15264            | 14867            |
| 6 <sup>th</sup> Floor  | 20447            | 19725            |                   | 22 <sup>nd</sup> Floor | 14393            | 13981            |
| 7 <sup>th</sup> Floor  | 21533            | 20825            |                   | 23 <sup>rd</sup> Floor | 15264            | 14867            |
| 8 <sup>th</sup> Floor  | 19726            | 19101            |                   | 24 <sup>th</sup> Floor | 13736            | 13397            |
| 9 <sup>th</sup> Floor  | 19726            | 19101            |                   | 25 <sup>th</sup> Floor | 13736            | 13397            |
| 10 <sup>th</sup> Floor | 18681            | 18047            |                   | 26 <sup>th</sup> Floor | 12912            | 12550            |
| 11 <sup>th</sup> Floor | 19726            | 19101            |                   | 27 <sup>th</sup> Floor | 13736            | 13397            |
| 12 <sup>th</sup> Floor | 17982            | 17431            |                   | 28 <sup>th</sup> Floor | 12236            | 11929            |
| 13 <sup>th</sup> Floor | 17982            | 17431            |                   | 29 <sup>th</sup> Floor | 12236            | 11929            |
| 14 <sup>th</sup> Floor | 17002            | 16443            |                   | 30 <sup>th</sup> Floor | 11555            | 11215            |
| 15 <sup>th</sup> Floor | 17982            | 17431            |                   | 31 <sup>st</sup> Floor | 12236            | 11929            |