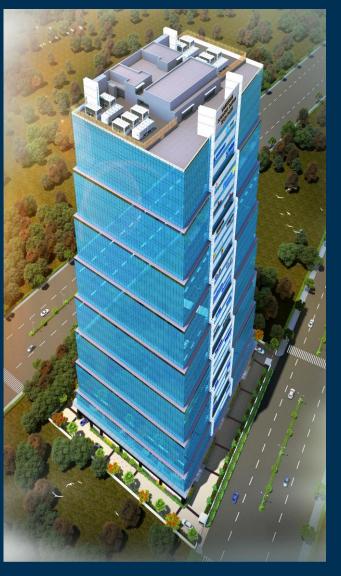

ice Spaces                                     |  |  |
| Elevators              | 22                                                        |  |  |
| Service Elevators      | 2                                                         |  |  |
| Premises on Offer      | Warm Shell                                                |  |  |
| Floor Efficiency       | ~70% ( <b>+</b> or <b>-</b> )                             |  |  |
| Floor Height           | 3.75 Meters (Floor to Floor)                              |  |  |
| Power Backup           | 100% Power Backup                                         |  |  |
| Air Conditioning       | HVAC                                                      |  |  |
| Project Status         | <i>Ready For Fit-Outs By Q1-<br/>2023</i>                 |  |  |



# VSD Tech Park – Proposed Views





#### VSD Tech Park – Status





#### VSD Tech Park – Status









**Ground Floor Plan** 







1<sup>st</sup> Floor Plan





VAMSIRAM BUILDERS PASSION | PEOPLE | PERFORMANCE

4<sup>th</sup>, 5<sup>th</sup> & 7<sup>th</sup> Floor Plan





VAMSIRAM BUILDERS PASSION | PEOPLE | PERFORMANCE

8<sup>th</sup>, 9<sup>th</sup> & 11<sup>th</sup> Floor Plan





10<sup>th</sup> Floor Plan

12<sup>th</sup>, 13<sup>th</sup> & 15<sup>th</sup> Floor Plan









14<sup>th</sup> Floor Plan







17<sup>th</sup> & 19<sup>th</sup> Floor Plan







20<sup>th</sup>, 21<sup>st</sup> & 23<sup>rd</sup> Floor Plan







24<sup>th</sup>, 25<sup>th</sup> & 27<sup>th</sup> Floor Plan



28<sup>th</sup>, 29<sup>th</sup> & 31<sup>st</sup> Floor Plan











Basement