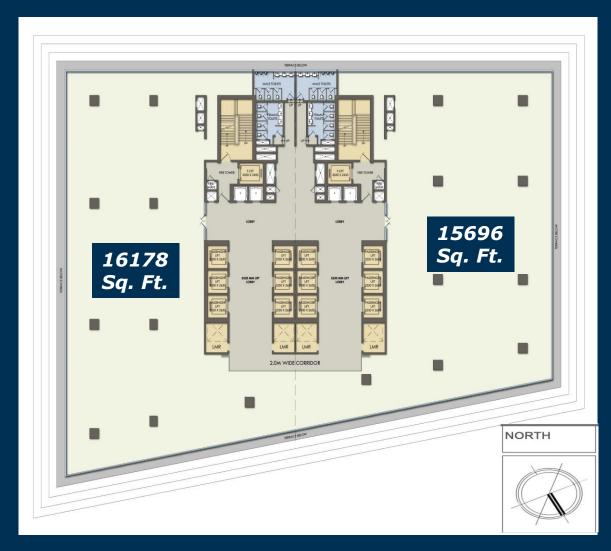

#### VSD Tech Park – Area Statement

PASSION | PEOPLE | PERFORMANCE

| FLOOR                  | EASTERN<br>BLOCK | WESTERN<br>BLOCK |                   | FLOOR                  | EASTERN<br>BLOCK | WESTERN<br>BLOCK |
|------------------------|------------------|------------------|-------------------|------------------------|------------------|------------------|
| Ground Floor           | 15791            | 14853            | N. S. S. M. C. L. | 16 <sup>th</sup> Floor | 16178            | 15696            |
| 1 <sup>st</sup> Floor  | 19772            | 19202            |                   | 17 <sup>th</sup> Floor | 16889            | 16408            |
| 2 <sup>nd</sup> Floor  | 23406            | 22612            |                   | 18 <sup>th</sup> Floor | 15983            | 15476            |
| 3 <sup>rd</sup> Floor  | 23406            | 22612            |                   | 19 <sup>th</sup> Floor | 16889            | 16408            |
| 4 <sup>th</sup> Floor  | 21533            | 20825            |                   | 20 <sup>th</sup> Floor | 15264            | 14867            |
| 5 <sup>th</sup> Floor  | 21533            | 20825            |                   | 21 <sup>st</sup> Floor | 15264            | 14867            |
| 6 <sup>th</sup> Floor  | 20447            | 19725            |                   | 22 <sup>nd</sup> Floor | 14393            | 13981            |
| 7 <sup>th</sup> Floor  | 21533            | 20825            |                   | 23 <sup>rd</sup> Floor | 15264            | 14867            |
| 8 <sup>th</sup> Floor  | 19726            | 19101            |                   | 24 <sup>th</sup> Floor | 13736            | 13397            |
| 9 <sup>th</sup> Floor  | 19726            | 19101            |                   | 25 <sup>th</sup> Floor | 13736            | 13397            |
| 10 <sup>th</sup> Floor | 18681            | 18047            |                   | 26 <sup>th</sup> Floor | 12912            | 12550            |
| 11 <sup>th</sup> Floor | 19726            | 19101            |                   | 27 <sup>th</sup> Floor | 13736            | 13397            |
| 12 <sup>th</sup> Floor | 17982            | 17431            |                   | 28 <sup>th</sup> Floor | 12236            | 11929            |
| 13 <sup>th</sup> Floor | 17982            | 17431            |                   | 29 <sup>th</sup> Floor | 12236            | 11929            |
| 14 <sup>th</sup> Floor | 17002            | 16443            |                   | 30 <sup>th</sup> Floor | 11555            | 11215            |
| 15 <sup>th</sup> Floor | 17982            | 17431            |                   | 31 <sup>st</sup> Floor | 12236            | 11929            |