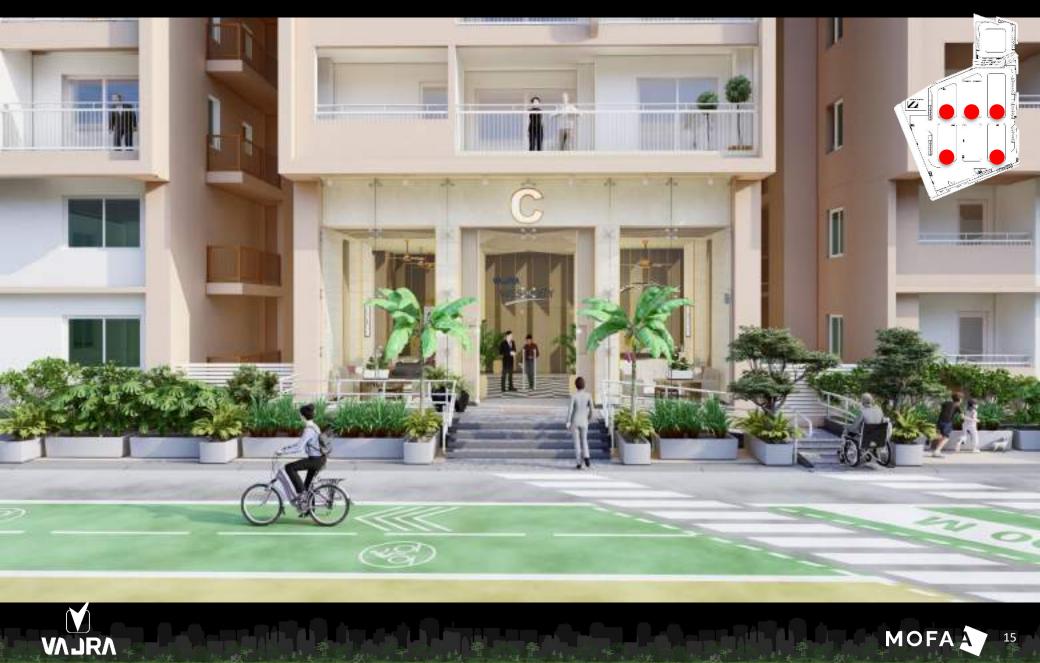

# ENTRANCE LOBBY (TOWER – A, B, C, E & F)

### TOWER-A,B,C,E,F\_ENTRANCE LOBBY\_EXTERIOR DESIGN\_VIEW