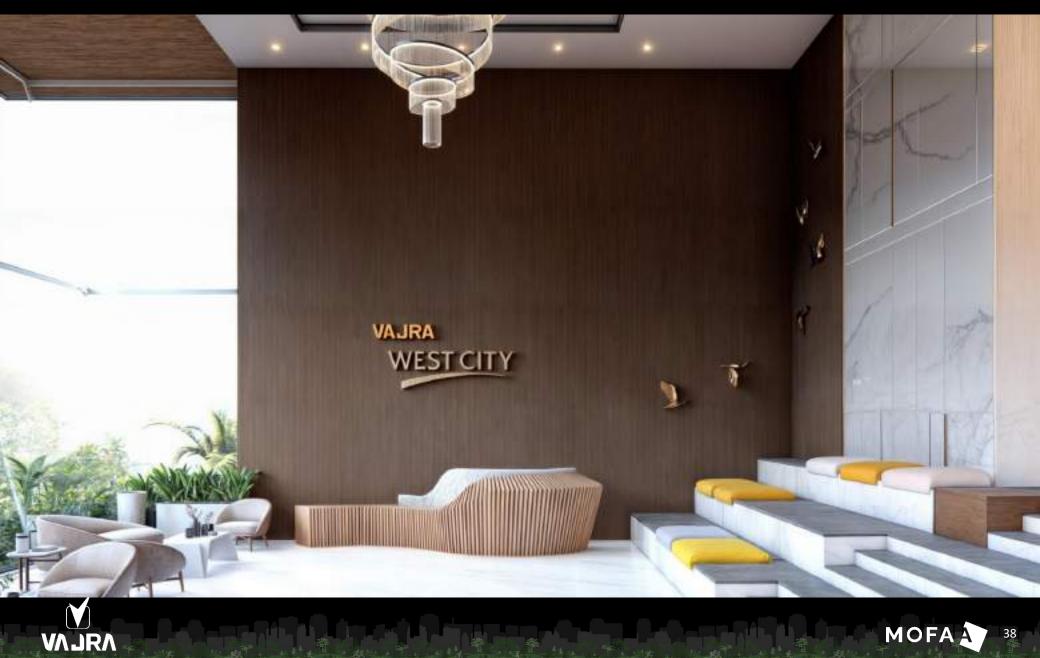

# ENTRANCE LOBBY (TOWER – A, B, C, E & F)

### TOWER-A,B,C,E,F\_ENTRANCE LOBBY\_INTERIOR DESIGN\_VIEW