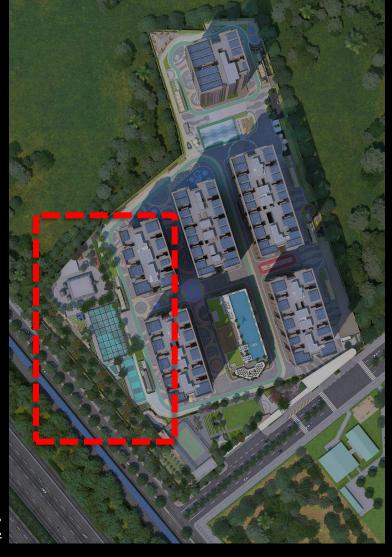

Y\_INTERIOR DESIGN\_VIEW





## **SRI VENKATESHWARA SWAMY TEMPLE**



































# **CLUB HOUSE**



#### CLUB HOUSE\_EXTERIOR VIEW - 1



#### CLUB HOUSE\_EXTERIOR VIEW - 3





























































CLUB HOUSE\_ GYM



















CLUB HOUSE\_ SPA







CLUB HOUSE\_SPA



CLUB HOUSE\_ SPA\_STEAM



CLUB HOUSE\_ SPA\_SAUNA













## **SOUTH SIDE LANDSCAPE**

THE LAWN PARTY AREA
OAT
SEATING AREAS
TENNIS COURT





### ENTRANCE TO THE LAWN AREA



#### **SEATING AREA**





#### THE GREAT LAWN



#### TENNIS COURT AND OAT



### **WEST SIDE LANDSCAPE**

WALKING TRACKS

KIDS INTERACTIVE POOL

PICKLEBALL COURT

SKATING AREA

MULTI PURPOSE COURT

SEATING AREAS

ELEVATED SEATINGS

KIDS PLAY AREA

SRI VENKATESHWARA SWAMY TEMPLE





#### 15 M BUFFER ZONE FOREST BATH







#### WEST SIDE LANDSCAPE – TOP VIEW







#### **SEATING AREA**



# **NORTH SIDE LANDSCAPE**

| HALF BASKETBALL COURT |
|-----------------------|
| SEATING AREAS         |
| KIDS PLAY             |
| RAM DARBAR            |
| YOGA AREA             |
| SMALL OAT             |
| REFLEXOLOGY PARK      |





#### RAM DARBAR





#### YOGA SPACE



### YOGA AREA





#### REFLEXOLOGY PARK





# **EAST SIDE LANDSCAPE**

| OPEN GYMS                   |
|-----------------------------|
| <b>EV CHARGING STATIONS</b> |
| CRICKET PRACTICE PITCH      |
| OPEN GYM                    |
| DOG PARK                    |













#### **EV FAST CAR CHARGING STATION**



#### CRICKET PRACTICE PITCH



#### CRICKET PRACTICE PITCH







#### **BASEMENT AREA*