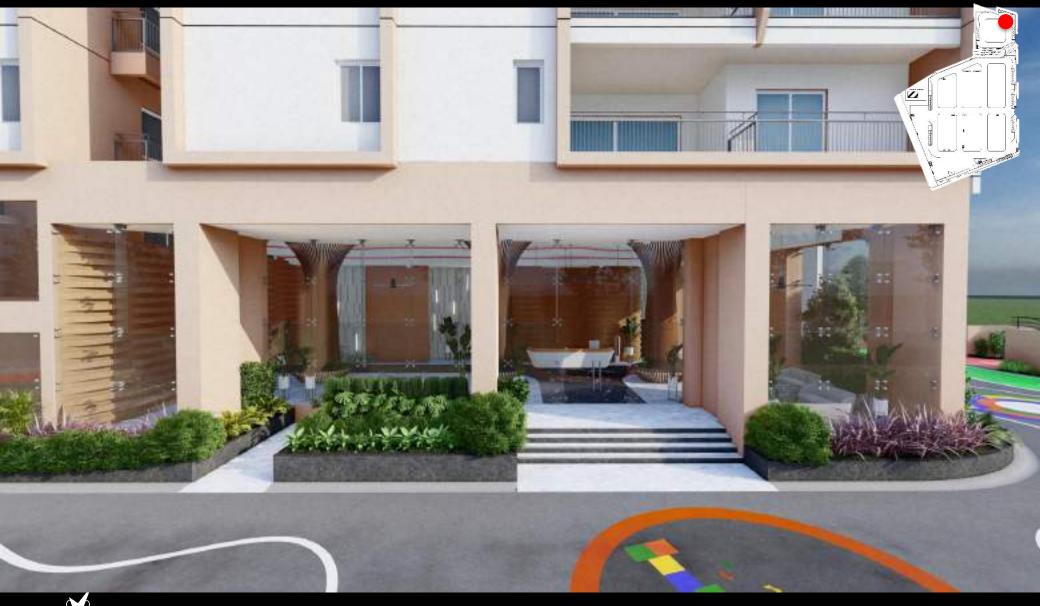

# ENTRANCE LOBBY (TOWER – A, B, C, E & F)

### TOWER-A,B,C,E,F\_ENTRANCE LOBBY\_EXTERIOR DESIGN\_VIEW