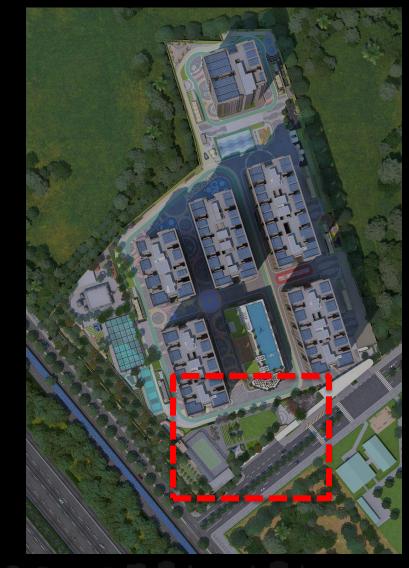

\_INTERIOR DESIGN\_VIEW



### TOWER-A,B,C,E,F\_ENTRANCE LOBBY\_EXTERIOR DESIGN\_VIEW



# **ENTRANCE LOBBY (TOWER – D)**



#### TOWER-D\_ENTRANCE LOBBY\_EXTERIOR DESIGN\_VIEW



#### TOWER-D\_ENTRANCE LOBBY\_INTERIOR DESIGN\_VIEW





#### TOWER-D\_ENTRANCE LOBBY\_INTERIOR DESIGN\_VIEW



#### TOWER-D\_ENTRANCE LOBBY\_INTERIOR DESIGN\_VIEW





## **SRI VENKATESHWARA SWAMY TEMPLE**



































# **CLUB HOUSE**



#### CLUB HOUSE\_EXTERIOR VIEW - 1



#### CLUB HOUSE\_EXTERIOR VIEW - 3





























































CLUB HOUSE\_ GYM



















CLUB HOUSE\_ SPA







CLUB HOUSE\_SPA



CLUB HOUSE\_ SPA\_STEAM



CLUB HOUSE\_ SPA\_SAUNA













## **SOUTH SIDE LANDSCAPE**

THE LAWN PARTY AREA
OAT
SEATING AREAS
TENNIS COURT





### ENTRANCE TO THE LAWN AREA



#### **SEATING AREA**





#### THE GREAT LAWN



#### TENNIS COURT AND OAT



### **WEST SIDE LANDSCAPE**

WALKING TRACKS

KIDS INTERACTIVE POOL

PICKLEBALL COURT

SKATING AREA

MULTI PURPOSE COURT

SEATING AREAS

ELEVATED SEATINGS

KIDS PLAY AREA

SRI VENKATESHWARA SWAMY TEMPLE





#### 15 M BUFFER ZONE FOREST BATH







#### WEST SIDE LANDSCAPE – TOP VIEW







#### **SEATING AREA**



# **NORTH SIDE LANDSCAPE**

| HALF BASKETBALL COURT |
|-----------------------|
| SEATING AREAS         |
| KIDS PLAY             |
| RAM DARBAR            |
| YOGA AREA             |
| SMALL OAT             |
| REFLEXOLOGY PARK      |





#### RAM DARBAR





#### YOGA SPACE



### YOGA AREA





#### REFLEXOLOGY PARK





# **EAST SIDE LANDSCAPE**

| OPEN GYMS