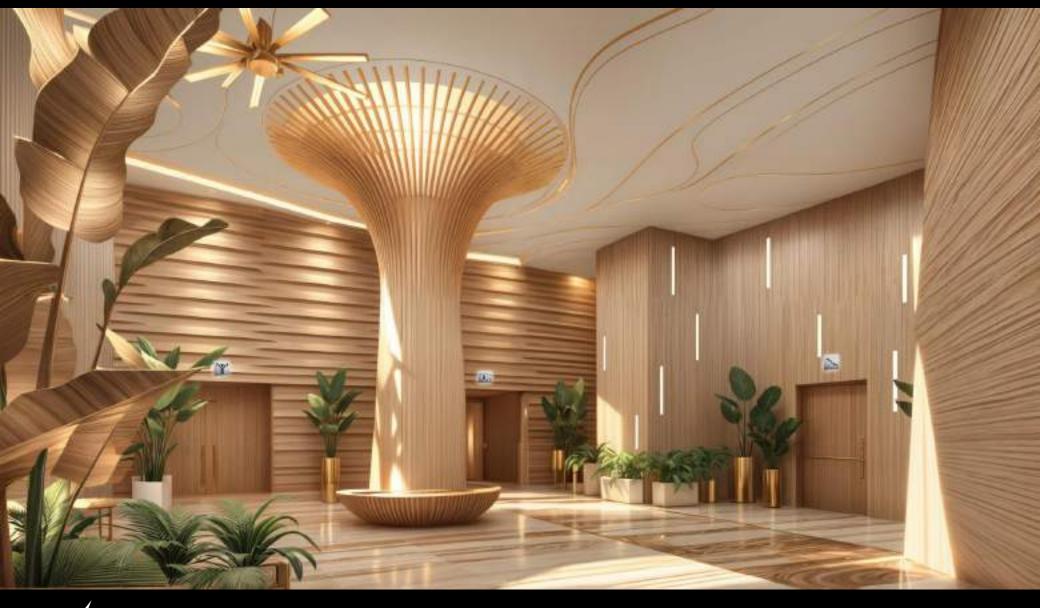

# ENTRANCE LOBBY (TOWER – A, B, C, E & F)

### TOWER-A,B,C,E,F\_ENTRANCE LOBBY\_INTERIOR DESIGN\_VIEW