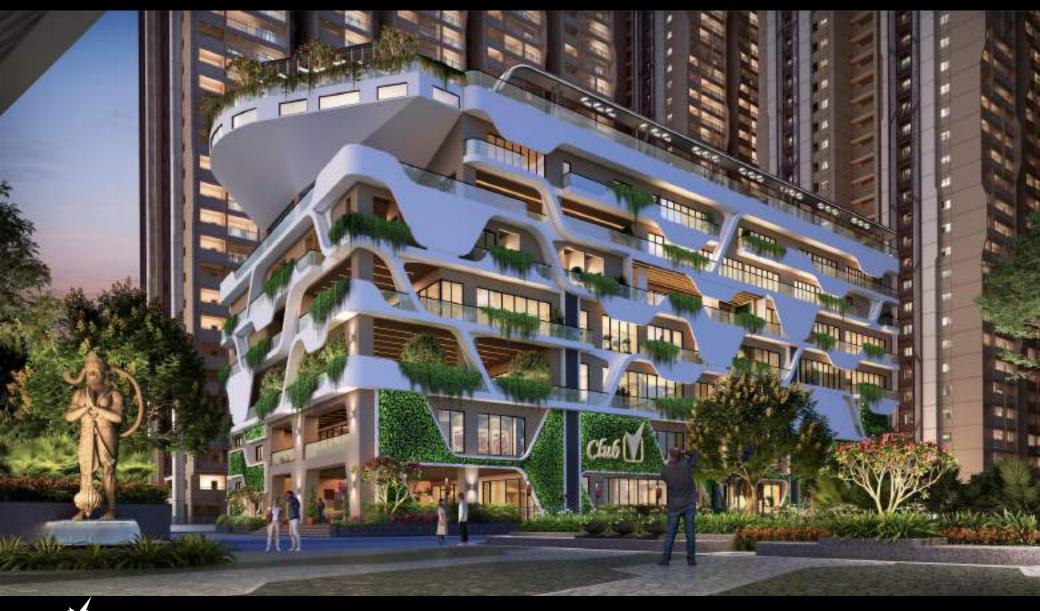

PT



# **ENTRANCE GATEWAY**





#### **ENTRANCE ARCH GATEWAY**



#### **BUS STOP – INTERNAL VIEW**



#### ENTRANCE ARCH GATEWAY FROM INSIDE





#### WATER BODY AT ENTRANCE



# ENTRANCE LOBBY (TOWER – A, B, C, E & F)



### TOWER-A,B,C,E,F\_ENTRANCE LOBBY\_EXTERIOR DESIGN\_VIEW



### TOWER-A,B,C,E,F\_ENTRANCE LOBBY\_INTERIOR DESIGN\_VIEW



### TOWER-A,B,C,E,F\_ENTRANCE LOBBY\_EXTERIOR DESIGN\_VIEW



# **ENTRANCE LOBBY (TOWER – D)**



#### TOWER-D\_ENTRANCE LOBBY\_EXTERIOR DESIGN\_VIEW



#### TOWER-D\_ENTRANCE LOBBY\_INTERIOR DESIGN\_VIEW





#### TOWER-D\_ENTRANCE LOBBY\_INTERIOR DESIGN\_VIEW



#### TOWER-D\_ENTRANCE LOBBY\_INTERIOR DESIGN\_VIEW





## **SRI VENKATESHWARA SWAMY TEMPLE**



































# **CLUB HOUSE**



#### CLUB HOUSE\_EXTERIOR VIEW - 1



#### CLUB HOUSE\_EXTERIOR VIEW - 3





























































CLUB HOUSE\_ GYM



















CLUB HOUSE\_ SPA







CLUB HOUSE\_SPA



CLUB HOUSE\_ SPA\_STEAM



CLUB HOUSE\_ SPA\_SAUNA













## **SOUTH SIDE LANDSCAPE**

THE LAWN PARTY AREA
OAT
SEATING AREAS
TENNIS COURT





### ENTRANCE TO THE LAWN AREA



#### **SEATING AREA**





#### THE GREAT LAWN



#### TENNIS COURT AND OAT



### **WEST SIDE LANDSCAPE**

WALKING TRACKS

KIDS INTERACTIVE POOL

PICKLEBALL COURT

SKATING AREA

MULTI PURPOSE COURT

SEATING AREAS

ELEVATED SEATINGS

KIDS PLAY AREA

SRI VENKATESHWARA SWAMY TEMPLE





#### 15 M BUFFER ZONE FOREST BATH







#### WEST SIDE LANDSCAPE – TOP VIEW







#### **SEATING AREA**



# **NORTH SIDE LANDSCAPE**

| HALF BASKETBALL