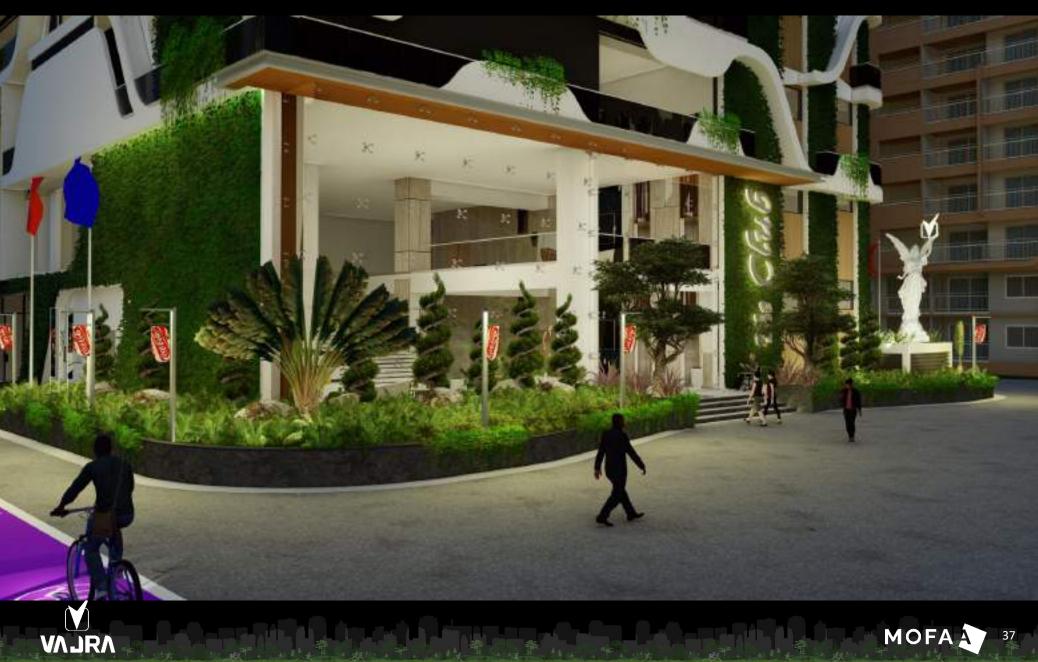

# ENTRANCE LOBBY (TOWER – A, B, C, E & F)

### TOWER-A,B,C,E,F\_ENTRANCE LOBBY\_EXTERIOR DESIGN\_VIEW