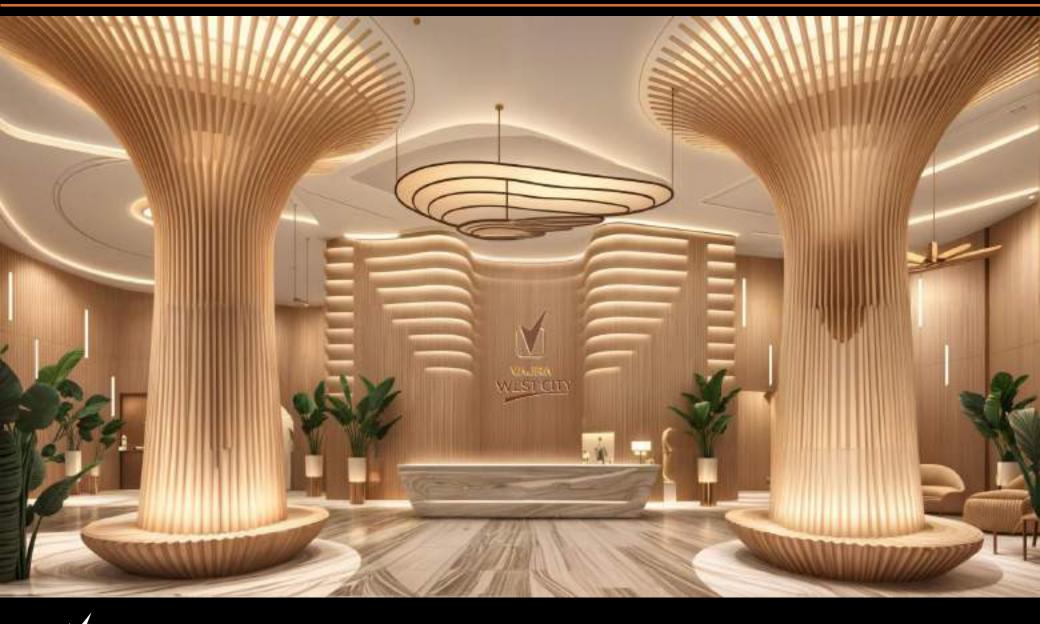

# ENTRANCE LOBBY (TOWER – A, B, C, E & F)

### TOWER-A,B,C,E,F\_ENTRANCE LOBBY\_INTERIOR DESIGN\_VIEW