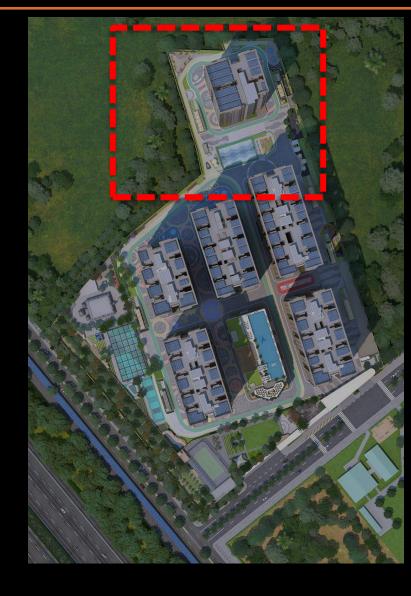

### **WEST SIDE LANDSCAPE**

WALKING TRACKS

KIDS INTERACTIVE POOL

PICKLEBALL COURT

SKATING AREA

MULTI PURPOSE COURT

SEATING AREAS

ELEVATED SEATINGS

#### WEST SIDE LANDSCAPE – TOP VIEW