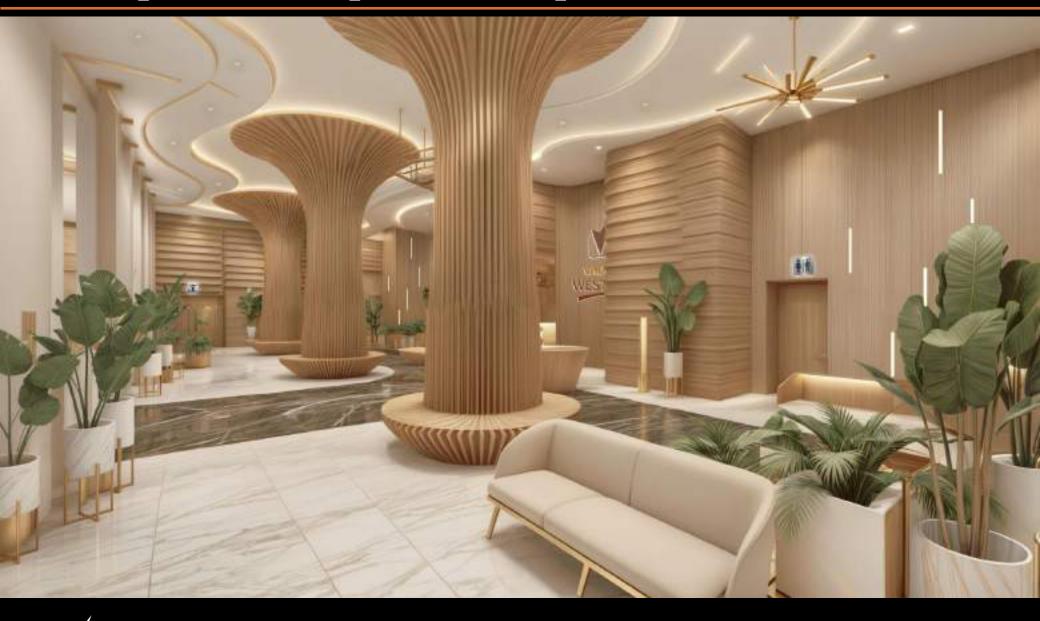

# ENTRANCE LOBBY (TOWER – A, B, C, E & F)

### TOWER-A,B,C,E,F\_ENTRANCE LOBBY\_INTERIOR DESIGN\_VIEW