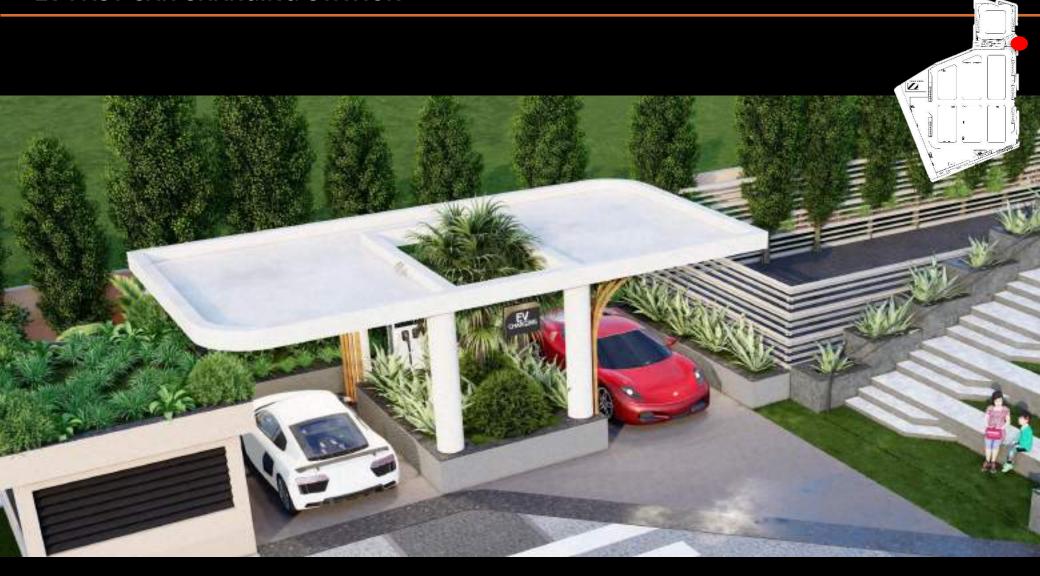

KLEBALL COURT

SKATING AREA

MULTI PURPOSE COURT

SEATING AREAS

ELEVATED SEATINGS

KIDS PLAY AREA

SRI VENKATESHWARA SWAMY TEMPLE





#### 15 M BUFFER ZONE FOREST BATH







#### WEST SIDE LANDSCAPE – TOP VIEW







#### **SEATING AREA**



# **NORTH SIDE LANDSCAPE**

| HALF BASKETBALL COURT |
|-----------------------|
| SEATING AREAS         |
| KIDS PLAY             |
| RAM DARBAR            |
| YOGA AREA             |
| SMALL OAT             |
| REFLEXOLOGY PARK      |





#### RAM DARBAR





#### YOGA SPACE



### YOGA AREA





#### REFLEXOLOGY PARK





# **EAST SIDE LANDSCAPE**

| OPEN GYMS                   |
|-----------------------------|
| <b>EV CHARGING STATIONS</b> |
| CRICKET PRACTICE PITCH      |
| OPEN GYM                    |
| DOG PARK                    |













#### **EV FAST CAR CHARGING STATION**



#### CRICKET PRACTICE PITCH



#### CRICKET PRACTICE PITCH







#### **BASEMENT AREA**