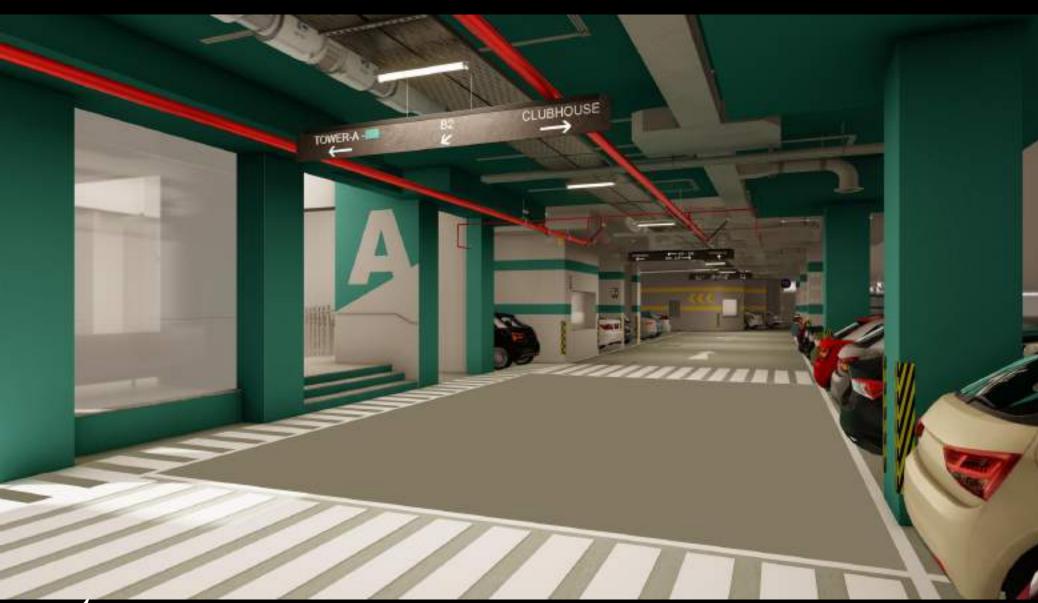

#### 15 M BUFFER ZONE FOREST BATH







#### WEST SIDE LANDSCAPE – TOP VIEW







#### **SEATING AREA**



# **NORTH SIDE LANDSCAPE**

| HALF BASKETBALL COURT |
|-----------------------|
| SEATING AREAS         |
| KIDS PLAY             |
| RAM DARBAR            |
| YOGA AREA             |
| SMALL OAT             |
| REFLEXOLOGY PARK      |





#### RAM DARBAR





#### YOGA SPACE



### YOGA AREA





#### REFLEXOLOGY PARK





# **EAST SIDE LANDSCAPE**

| OPEN GYMS                   |
|-----------------------------|
| <b>EV CHARGING STATIONS</b> |
| CRICKET PRACTICE PITCH      |
| OPEN GYM                    |
| DOG PARK                    |













#### **EV FAST CAR CHARGING STATION**



#### CRICKET PRACTICE PITCH



#### CRICKET PRACTICE PITCH







#### **BASEMENT AREA**