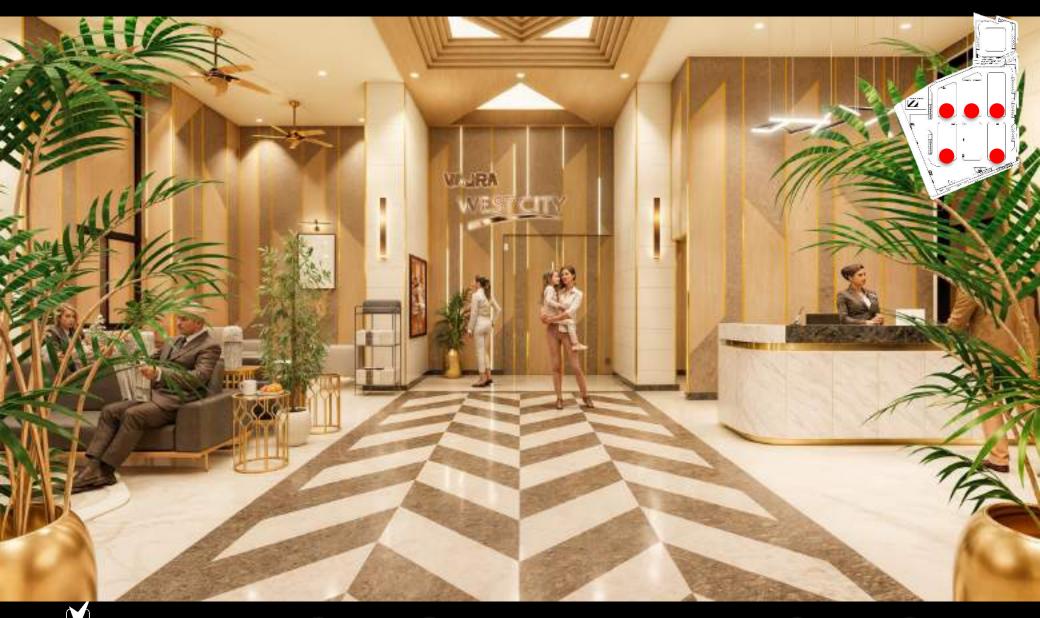

# ENTRANCE LOBBY (TOWER – A, B, C, E & F)

### TOWER-A,B,C,E,F\_ENTRANCE LOBBY\_INTERIOR DESIGN\_VIEW