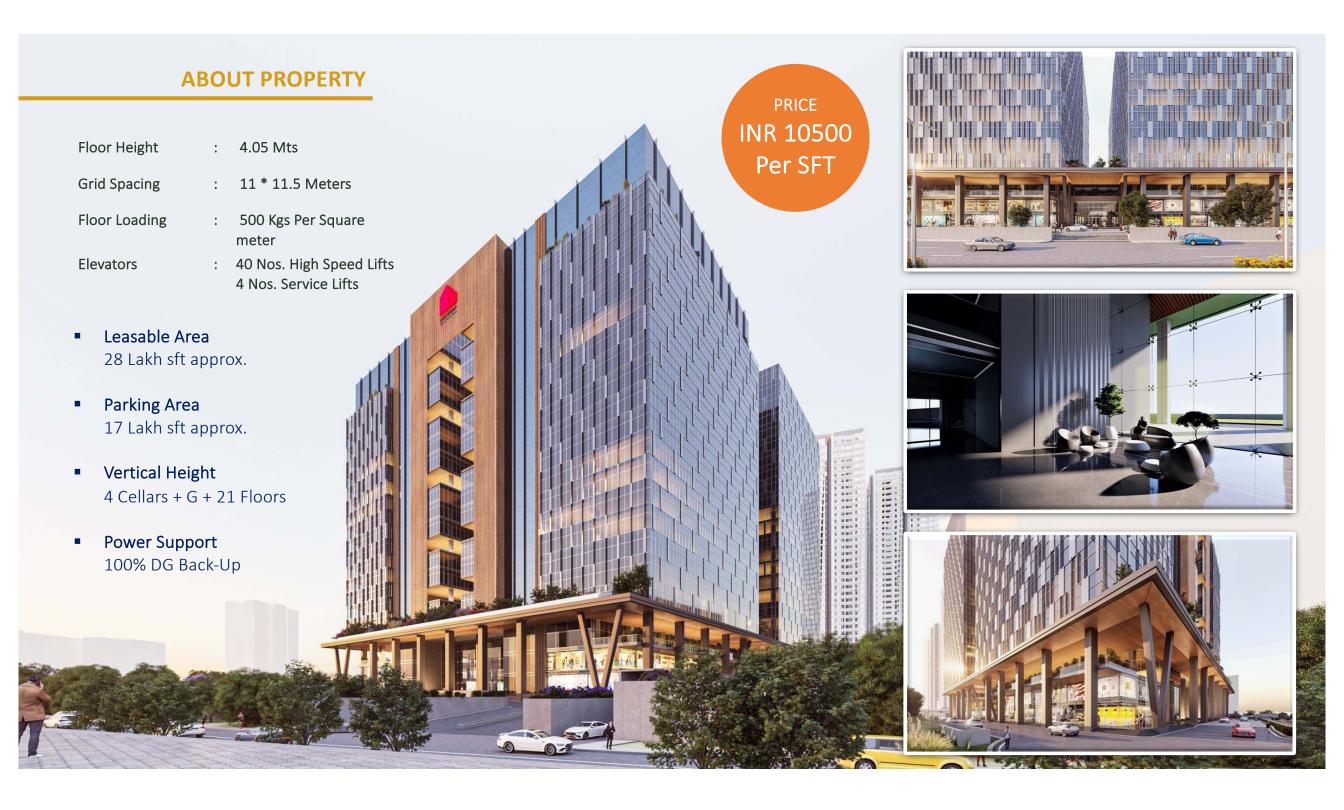

# GRADE-A COMMERCIAL PROJECT

IN NANAKRAMGUDA

WESTERN WINDSOR PARK

#### **LOCATION OVERVIEW**







#### AREA STATEMENT - WINDSOR PARK

Block A Block B
(Saleable (Saleable
Area in sft) Area in sft)

G. Floor 101685

1<sup>st</sup> Floor 100647

#### **Environmental Deck**

| 2 <sup>nd</sup> Floor | 68947 | 68350 |
|-----------------------|-------|-------|
| 3 <sup>rd</sup> Floor | 68947 | 68350 |
| 4 <sup>th</sup> Floor | 63072 | 62740 |
| 5 <sup>th</sup> Floor | 68947 | 68350 |
| 6 <sup>th</sup> Floor | 68947 | 68350 |
| 7 <sup>th</sup> Floor | 63072 | 62740 |
| 8 <sup>th</sup> Floor | 68947 | 68350 |
| 9 <sup>th</sup> Floor | 68947 | 68350 |

| WARTERS ! |
|-----------|
|           |

|                        | (Saleable<br>Area in sft) | (Saleable<br>Area in sft) |
|------------------------|---------------------------|---------------------------|
| 10 <sup>th</sup> Floor | 68947