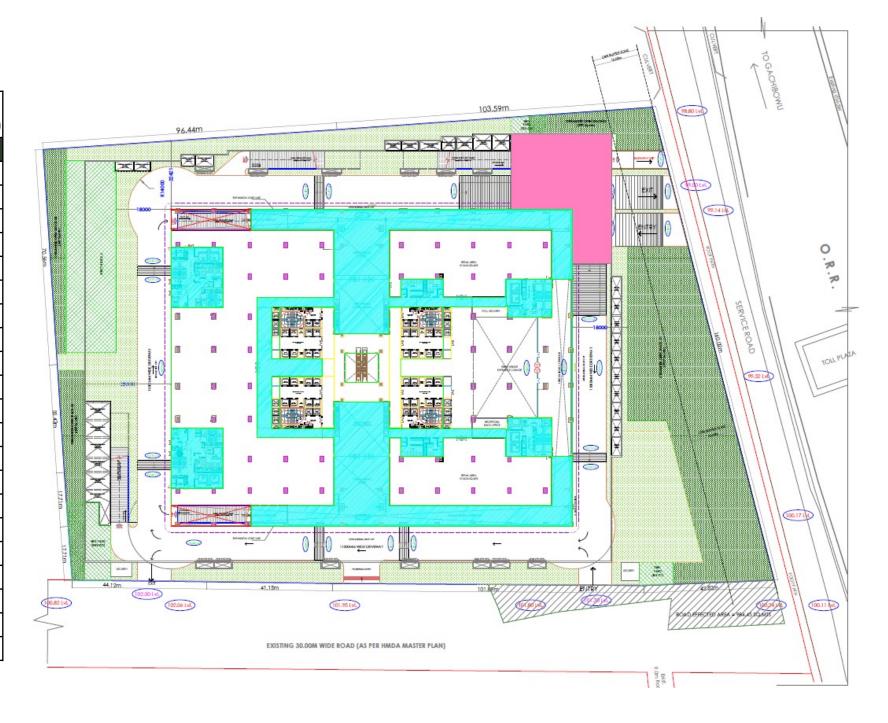

#### **MASTER PLAN**

#### LEGEND:

1.ENTRANCE

2.STEPPED PLANTING

3.DROP-OFF PLAZA

4.DROP-OFF PEDESTRIAN PLAZA

5.WATER FEATURE

6.CASCADING WATER FEATURE

7.PLANTER WITH SEATING AREA

8.TROPICAL PLANTING

9.LANDSCAPE PLAZA TREE BOSQUE AREA

10.CAFETERIA

11.LANDSCAPE SCULPTURE PLAZA

12. VENTILATION CUT OUT WITH PLANTER BED

13.POTTED PLANTS

14.LAWN

15. RAISED PLANTER

16.LANDSCAPE PAVED PLAZA WITH SEATINGS

17.AMPHITHEATER

18.STAGE

19.D.G EXHAUST AREA

20.OUTDOOR GYM

21.RAMP