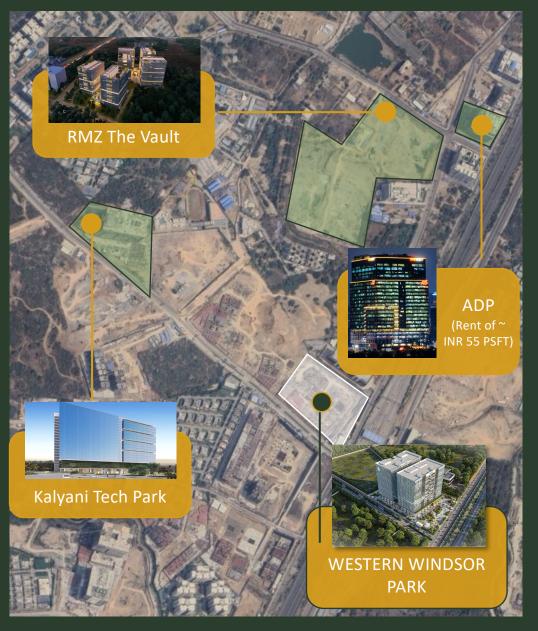

# GRADE-A COMMERCIAL PROJECT

IN NANAKRAMGUDA

WESTERN WINDSOR PARK

#### **LOCATION OVERVIEW**







#### AREA STATEMENT - WINDSOR PARK

Block A Block B
(Saleable (Saleable
Area in sft) Area in sft)

G. Floor 101685

1<sup>st</sup> Floor 100647

#### **Environmental Deck**

| 2 <sup>nd</sup> Floor | 68947 | 68350 |
|-----------------------|-------|-------|
| 3 <sup>rd</sup> Floor | 68947 | 68350 |
| 4 <sup>th</sup> Floor | 63072 | 62740 |
| 5 <sup>th</sup> Floor | 68947 | 68350 |
| 6 <sup>th</sup> Floor | 68947 | 68350 |
| 7 <sup>th</sup> Floor | 63072 | 62740 |
| 8 <sup>th</sup> Floor | 68947 | 68350 |
| 9 <sup>th</sup> Floor | 68947 | 68350 |

| WARTERS ! |
|-----------|
|           |

|                        | (Saleable<br>Area in sft) | (Saleable<br>Area in sft) |
|------------------------|---------------------------|---------------------------|
| 10 <sup>th</sup> Floor | 68947