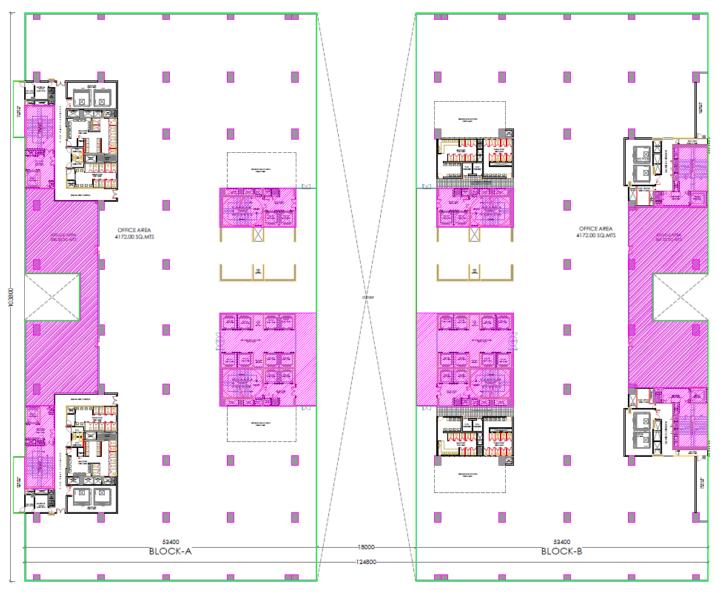

### 15<sup>th</sup> & 18<sup>th</sup> Floor

|            | Block A                | Block B                |
|------------|------------------------|------------------------|
|            | (Saleable Area in sft) | (Saleable Area in sft) |
| G. Floor   | 101                    | 685                    |
| 1st Floor  | 100                    | 647                    |
|            | Environmental De       | ck                     |
| 2nd Floor  | 68947                  | 68350                  |
| 3rd Floor  | 68947                  | 68350                  |
| 4th Floor  | 63072                  | 62740                  |
| 5th Floor  | 68947                  | 68350                  |
| 6th Floor  | 68947                  | 68350                  |
| 7th Floor  | 63072                  | 62740                  |
| 8th Floor  | 68947                  | 68350                  |
| 9th Floor  | 68947                  | 68350                  |
| 10th Floor | 68947                  | 68350                  |
| 11th Floor | 63072                  | 62740                  |
| 12th Floor | 68947                  | 68350                  |
| 13th Floor | 68947                  | 68350                  |
| 14th Floor | 72266                  | 71633                  |
| 15th Floor | 66269                  | 65899                  |
| 16th Floor | 72266                  | 71633                  |
| 17th Floor | 72266                  | 71633                  |
| 18th Floor | 66269                  | 65899                  |
| 19th Floor | 72266                  | 71633                  |
| 20th Floor | 72266                  | 71633                  |

15th & 18th FLOOR (HIGH RISE) REFUGE