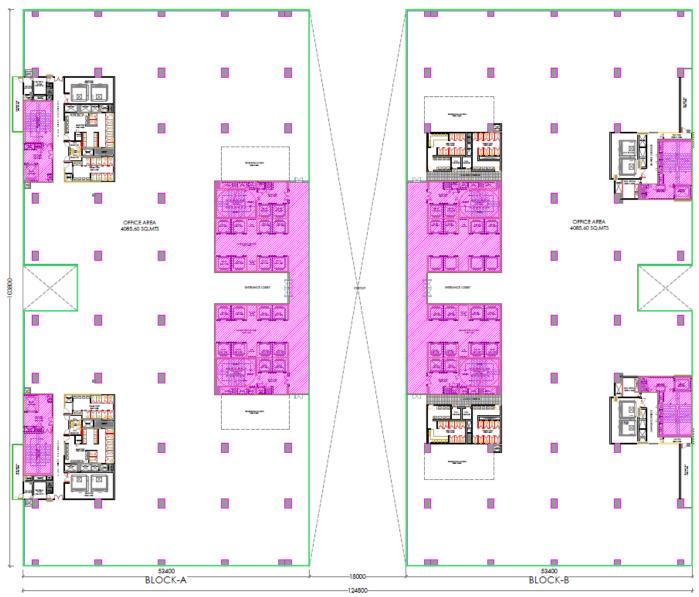

# 3<sup>th</sup> , 5<sup>th</sup> , 6<sup>th</sup> , 8<sup>th</sup> , 9<sup>th</sup> 10<sup>th</sup> , 12<sup>th</sup> & 13<sup>th</sup> Floor

|                        | Block A                | Block B                |
|------------------------|------------------------|------------------------|
|                        | (Saleable Area in sft) | (Saleable Area in sft) |
| G. Floor               | 101                    | 685                    |
| 1st Floor              | 100                    | 647                    |
|                        | Environmental De       | eck                    |
| 2nd Floor              | 68947                  | 68350                  |
| 3 <sup>rd</sup> Floor  | 68947                  | 68350                  |
| 4th Floor              | 63072                  | 62740                  |
| 5 <sup>th</sup> Floor  | 68947                  | 68350                  |
| 6th Floor              | 68947                  | 68350                  |
| 7th Floor              | 63072                  | 62740                  |
| 8 <sup>th</sup> Floor  | 68947                  | 68350                  |
| 9 <sup>th</sup> Floor  | 68947                  | 68350                  |
| 10 <sup>th</sup> Floor | 68947                  | 68350                  |
| 11th Floor             | 63072                  | 62740                  |
| 12 <sup>th</sup> Floor | 68947                  | 68350                  |
| 13 <sup>th</sup> Floor | 68947                  | 68350                  |
| 14th Floor             | 72266                  | 71633                  |
| 15th Floor             | 66269                  | 65899                  |
| 16th Floor             | 72266                  | 71633                  |
| 17th Floor             | 72266                  | 71633                  |
| 18th Floor             | 66269                  | 65899                  |
| 19th Floor             | 72266                  | 71633                  |
| 20th Floor             | 72266                  | 71633                  |

3rd,5th,6th,8th To 10th,12 &13th TYPICAL FLOOR (LOW-RISE)