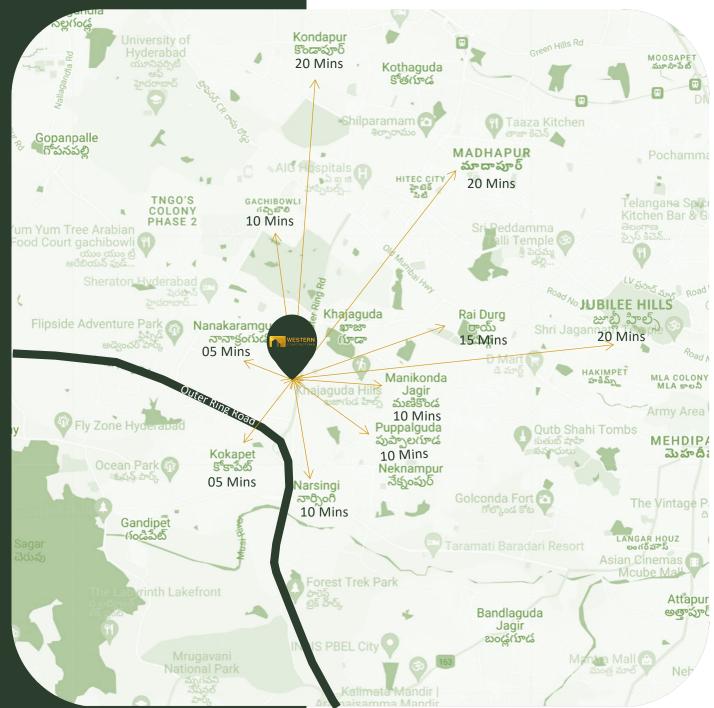

# GRADE-A COMMERCIAL PROJECT

IN NANAKRAMGUDA

WESTERN WINDSOR PARK

#### **LOCATION OVERVIEW**







#### AREA STATEMENT - WINDSOR PARK

Block A Block B
(Saleable (Saleable
Area in sft) Area in sft)

G. Floor 101685

1<sup>st</sup> Floor 100647

#### **Environmental Deck**

| 2 <sup>nd</sup> Floor | 68947 | 68350 |
|-----------------------|-------|-------|
| 3 <sup>rd</sup> Floor | 68947 | 68350 |
| 4 <sup>th</sup> Floor | 63072 | 62740 |
| 5 <sup>th</sup> Floor | 68947 | 68350 |
| 6 <sup>th</sup> Floor | 68947 | 68350 |
| 7 <sup>th</sup> Floor | 63072 | 62740 |
| 8 <sup>th</sup> Floor | 68947 | 68350 |
| 9 <sup>th</sup> Floor | 68947 | 68350 |

| WARTERS ! |
|-----------|
|           |

|                        | (Saleable<br>Area in sft) | (Saleable<br>Area in sft) |
|------------------------|---------------------------|---------------------------|
| 10 <sup>th</sup> Floor | 68947