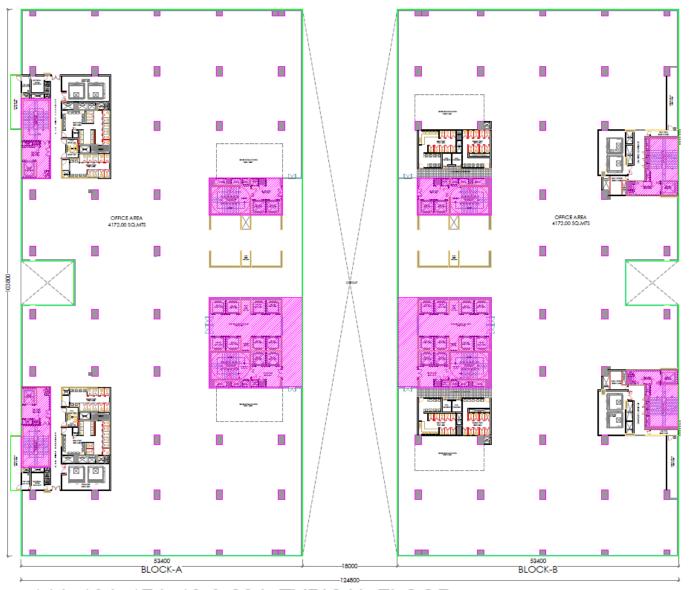

# 14<sup>th</sup>, 16<sup>th</sup>, 17<sup>th</sup>, 19<sup>th</sup> & 20<sup>th</sup> Floor

|            | Block A                | Block B                |
|------------|------------------------|------------------------|
|            | (Saleable Area in sft) | (Saleable Area in sft) |
| G. Floor   | 101                    | 685                    |
| 1st Floor  | 100                    | 647                    |
|            | Environmental De       | ck                     |
| 2nd Floor  | 68947                  | 68350                  |
| 3rd Floor  | 68947                  | 68350                  |
| 4th Floor  | 63072                  | 62740                  |
| 5th Floor  | 68947                  | 68350                  |
| 6th Floor  | 68947                  | 68350                  |
| 7th Floor  | 63072                  | 62740                  |
| 8th Floor  | 68947                  | 68350                  |
| 9th Floor  | 68947                  | 68350                  |
| 10th Floor | 68947                  | 68350                  |
| 11th Floor | 63072                  | 62740                  |
| 12th Floor | 68947                  | 68350                  |
| 13th Floor | 68947                  | 68350                  |
| 14th Floor | 72266                  | 71633                  |
| 15th Floor | 66269                  | 65899                  |
| 16th Floor | 72266                  | 71633                  |
| 17th Floor | 72266                  | 71633                  |
| 18th Floor | 66269                  | 65899                  |
| 19th Floor | 72266                  | 71633                  |
| 20th Floor | 72266                  | 71633                  |

14th,16th,17th,19 & 20th TYPICAL FLOOR (HIGH-RISE)