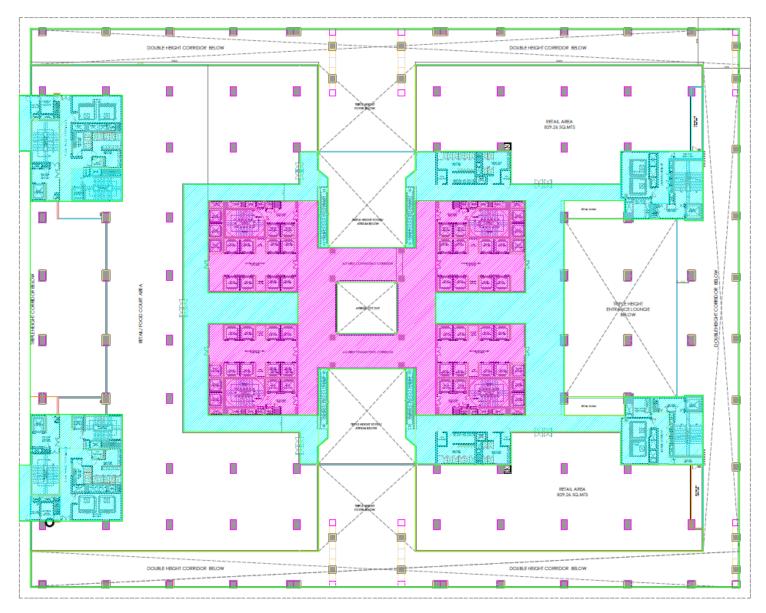

#### **GROUND FLOOR PLAN**

|                        | Block A          | Block B<br>(Saleable Area in sft) |
|------------------------|------------------|-----------------------------------|
| G. Floor               |                  | 685                               |
| 1st Floor              |                  | 647                               |
|                        | Environmental De |                                   |
| 2 <sup>nd</sup> Floor  | 68947            | 68350                             |
| 3 <sup>rd</sup> Floor  | 68947            | 68350                             |
| 4 <sup>th</sup> Floor  | 63072            | 62740                             |
| 5 <sup>th</sup> Floor  | 68947            | 68350                             |
| 6 <sup>th</sup> Floor  | 68947            | 68350                             |
| 7 <sup>th</sup> Floor  | 63072            | 62740                             |
| 8 <sup>th</sup> Floor  | 68947            | 68350                             |
| 9 <sup>th</sup> Floor  | 68947            | 68350                             |
| 10 <sup>th</sup> Floor | 68947            | 68350                             |
| 11 <sup>th</sup> Floor | 63072            | 62740                             |
| 12 <sup>th</sup> Floor | 68947            | 68350                             |
| 13 <sup>th</sup> Floor | 68947            | 68350                             |
| 14 <sup>th</sup> Floor | 72266            | 71633                             |
| 15 <sup>th</sup> Floor | 66269            | 65899                             |
| 16 <sup>th</sup> Floor | 72266            | 71633                             |
| 17 <sup>th</sup> Floor | 72266            | 71633                             |
| 18 <sup>th</sup> Floor | 66269            | 65899                             |
| 19 <sup>th</sup> Floor | 72266            | 71633                             |
| 20 <sup>th</sup> Floor | 72266            | 71633                             |

FIRST FLOOR