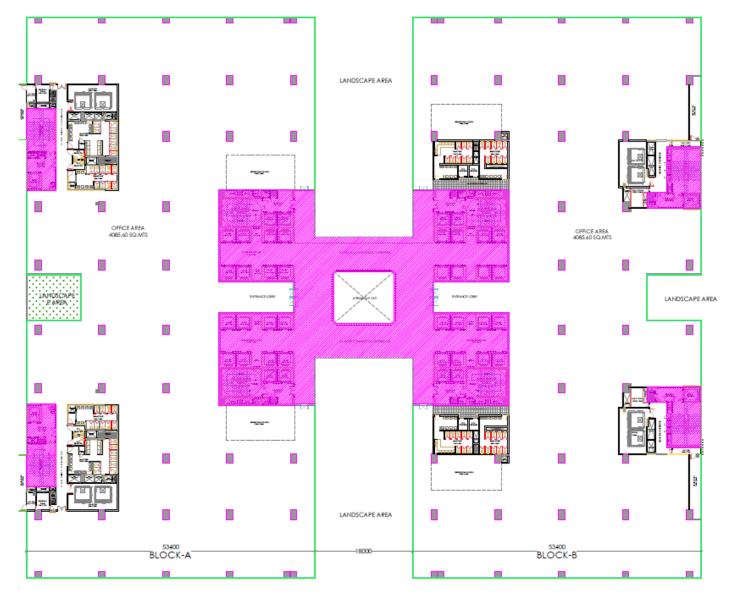

# 3<sup>th</sup> , 5<sup>th</sup> , 6<sup>th</sup> , 8<sup>th</sup> , 9<sup>th</sup> 10<sup>th</sup> , 12<sup>th</sup> & 13<sup>th</sup> Floor

|                        | Block A                | Block B                |
|------------------------|------------------------|------------------------|
|                        | (Saleable Area in sft) | (Saleable Area in sft) |
| G. Floor               | 101                    | 685                    |
| 1st Floor              | 100                    | 647                    |
|                        | Environmental De       | eck                    |
| 2nd Floor              | 68947                  | 68350                  |
| 3 <sup>rd</sup> Floor  | 68947                  | 68350                  |
| 4th Floor              | 63072                  | 62740                  |
| 5 <sup>th</sup> Floor  | 68947                  | 68350                  |
| 6th Floor              | 68947                  | 68350                  |
| 7th Floor              | 63072                  | 62740                  |
| 8 <sup>th</sup> Floor  | 68947                  | 68350                  |
| 9 <sup>th</sup> Floor  | 68947                  | 68350                  |
| 10 <sup>th</sup> Floor | 68947                  | 68350                  |
| 11th Floor             | 63072                  | 62740                  |
| 12 <sup>th</sup> Floor | 68947                  | 68350                  |
| 13 <sup>th</sup> Floor | 68947                  | 68350                  |
| 14th Floor             | 72266                  | 71633                  |
| 15th Floor             | 66269                  | 65899                  |
| 16th Floor             | 72266                  | 71633                  |
| 17th Floor             | 72266                  | 71633                  |
| 18th Floor             | 66269                  | 65899                  |
| 19th Floor             | 72266                  | 71633                  |
| 20th Floor             | 72266                  | 71633                  |

3rd,5th,6th,8th To 10th,12 &13th TYPICAL FLOOR (LOW-RISE)