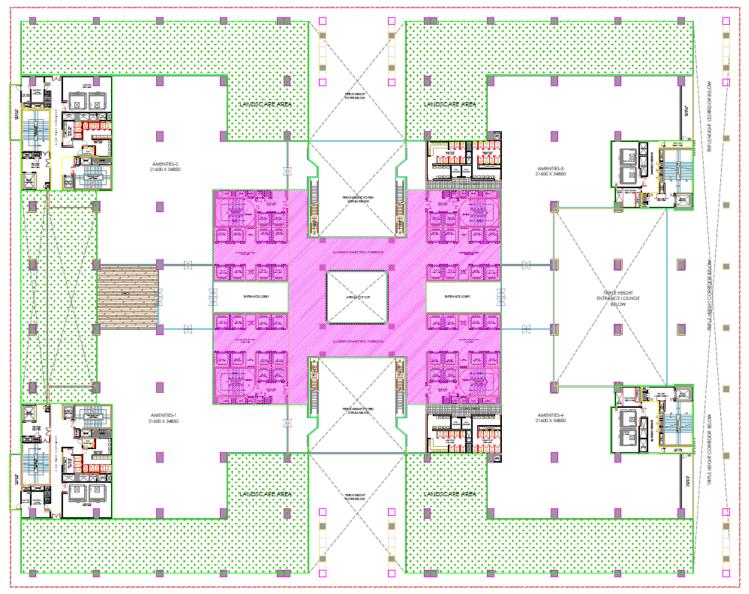

# **2nd FLOOR PLAN**

|            | Block A                | Block B                |  |
|------------|------------------------|------------------------|--|
|            | (Saleable Area in sft) | (Saleable Area in sft) |  |
| G. Floor   | 101                    | 101685                 |  |
| 1st Floor  | 100                    | 647                    |  |
|            | Environmental De       | ck                     |  |
| 2nd Floor  | 68947                  | 68350                  |  |
| 3rd Floor  | 68947                  | 68350                  |  |
| 4th Floor  | 63072                  | 62740                  |  |
| 5th Floor  | 68947                  | 68350                  |  |
| 6th Floor  | 68947                  | 68350                  |  |
| 7th Floor  | 63072                  | 62740                  |  |
| 8th Floor  | 68947                  | 68350                  |  |
| 9th Floor  | 68947                  | 68350                  |  |
| 10th Floor | 68947                  | 68350                  |  |
| 11th Floor | 63072                  | 62740                  |  |
| 12th Floor | 68947                  | 68350                  |  |
| 13th Floor | 68947                  | 68350                  |  |
| 14th Floor | 72266                  | 71633                  |  |
| 15th Floor | 66269                  | 65899                  |  |
| 16th Floor | 72266                  | 71633                  |  |
| 17th Floor | 72266                  | 71633                  |  |
| 18th Floor | 66269                  | 65899                  |  |
| 19th Floor | 72266                  | 71633                  |  |
| 20th Floor | 72266                  | 71633                  |  |

 $2ND\ FLOOR\ (\texttt{LOW-RISE})$ 