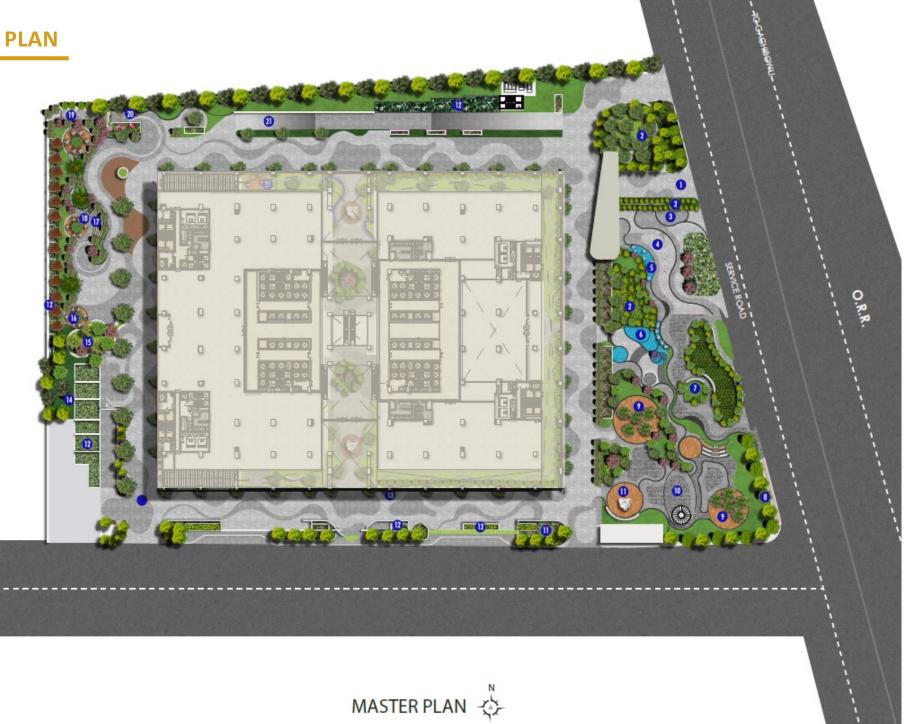

#### **MASTER PLAN**

#### LEGEND:

1.ENTRANCE

2.STEPPED PLANTING

3.DROP-OFF PLAZA

4.DROP-OFF PEDESTRIAN PLAZA

5.WATER FEATURE

6.CASCADING WATER FEATURE

7.PLANTER WITH SEATING AREA

8.TROPICAL PLANTING

9.LANDSCAPE PLAZA TREE BOSQUE AREA

10.CAFETERIA

11.LANDSCAPE SCULPTURE PLAZA

12. VENTILATION CUT OUT WITH PLANTER BED

13.POTTED PLANTS

14.LAWN

15. RAISED PLANTER

16.LANDSCAPE PAVED PLAZA WITH SEATINGS

17.AMPHITHEATER

18.STAGE

19.D.G EXHAUST AREA

20.OUTDOOR GYM

21.RAMP