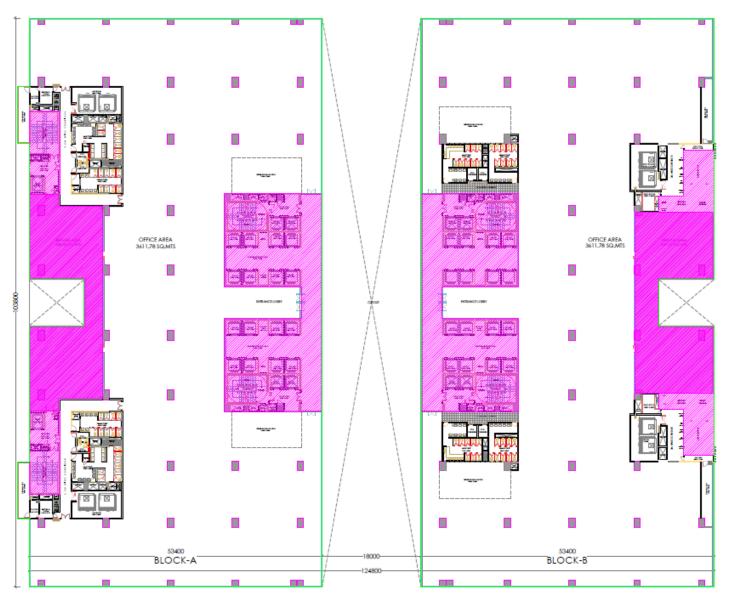

# 4<sup>th</sup> , 7<sup>th</sup> & 11<sup>th</sup> Floor

|            | Block A                | Block B                |
|------------|------------------------|------------------------|
|            | (Saleable Area in sft) | (Saleable Area in sft) |
| G. Floor   | 101                    | 685                    |
| 1st Floor  | 100                    | 647                    |
|            | Environmental De       | eck                    |
| 2nd Floor  | 68947                  | 68350                  |
| 3rd Floor  | 68947                  | 68350                  |
| 4th Floor  | 63072                  | 62740                  |
| 5th Floor  | 68947                  | 68350                  |
| 6th Floor  | 68947                  | 68350                  |
| 7th Floor  | 63072                  | 62740                  |
| 8th Floor  | 68947                  | 68350                  |
| 9th Floor  | 68947                  | 68350                  |
| 10th Floor | 68947                  | 68350                  |
| 11th Floor | 63072                  | 62740                  |
| 12th Floor | 68947                  | 68350                  |
| 13th Floor | 68947                  | 68350                  |
| 14th Floor | 72266                  | 71633                  |
| 15th Floor | 66269                  | 65899                  |
| 16th Floor | 72266                  | 71633                  |
| 17th Floor | 72266                  | 71633                  |
| 18th Floor | 66269                  | 65899                  |
| 19th Floor | 72266                  | 71633                  |
| 20th Floor | 72266                  | 71633                  |

4th ,7th & 11th TYPICAL REFUGE FLOOR