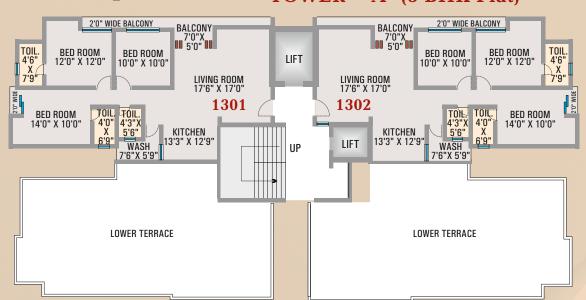

### **TOWER - "A" (3 BHK Penthouse)**

#### 13th floor plan TOWER - "A" (3 BHK Flat)