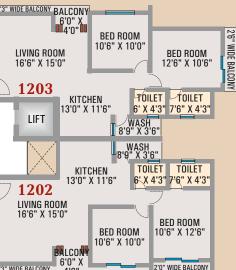

#### BALCONY 1'3" WIDE B '0" WIDE B 6'0" X BED ROOM 10'6" X 10'0" LIFT BED ROOM 10'6" X 12'6" LIVING ROOM 16'6" X 15'0" LIVING ROOM 16'6" X 15'0" 1204 1203 TOILET 7'6" X 4'3" 6' X 4'3" KITCHEN 13'0" X 11'6" LIFT WASH 8'9" X 3'6" WASH <u>8'9" X 3</u>'6" TOILET 7'6" X 4'3" 6' X 4'3" KITCHEN 13'0" X 11'6" 1202 1201 LIVING ROOM 16'6" X 15'0" LIVING ROOM 16'6" X 15'0" BED ROOM 10'6" X 12'6" BED ROOM 10'6" X 10'0" 2'0" WIDE BALCO 1'3" WIDE BALCONY