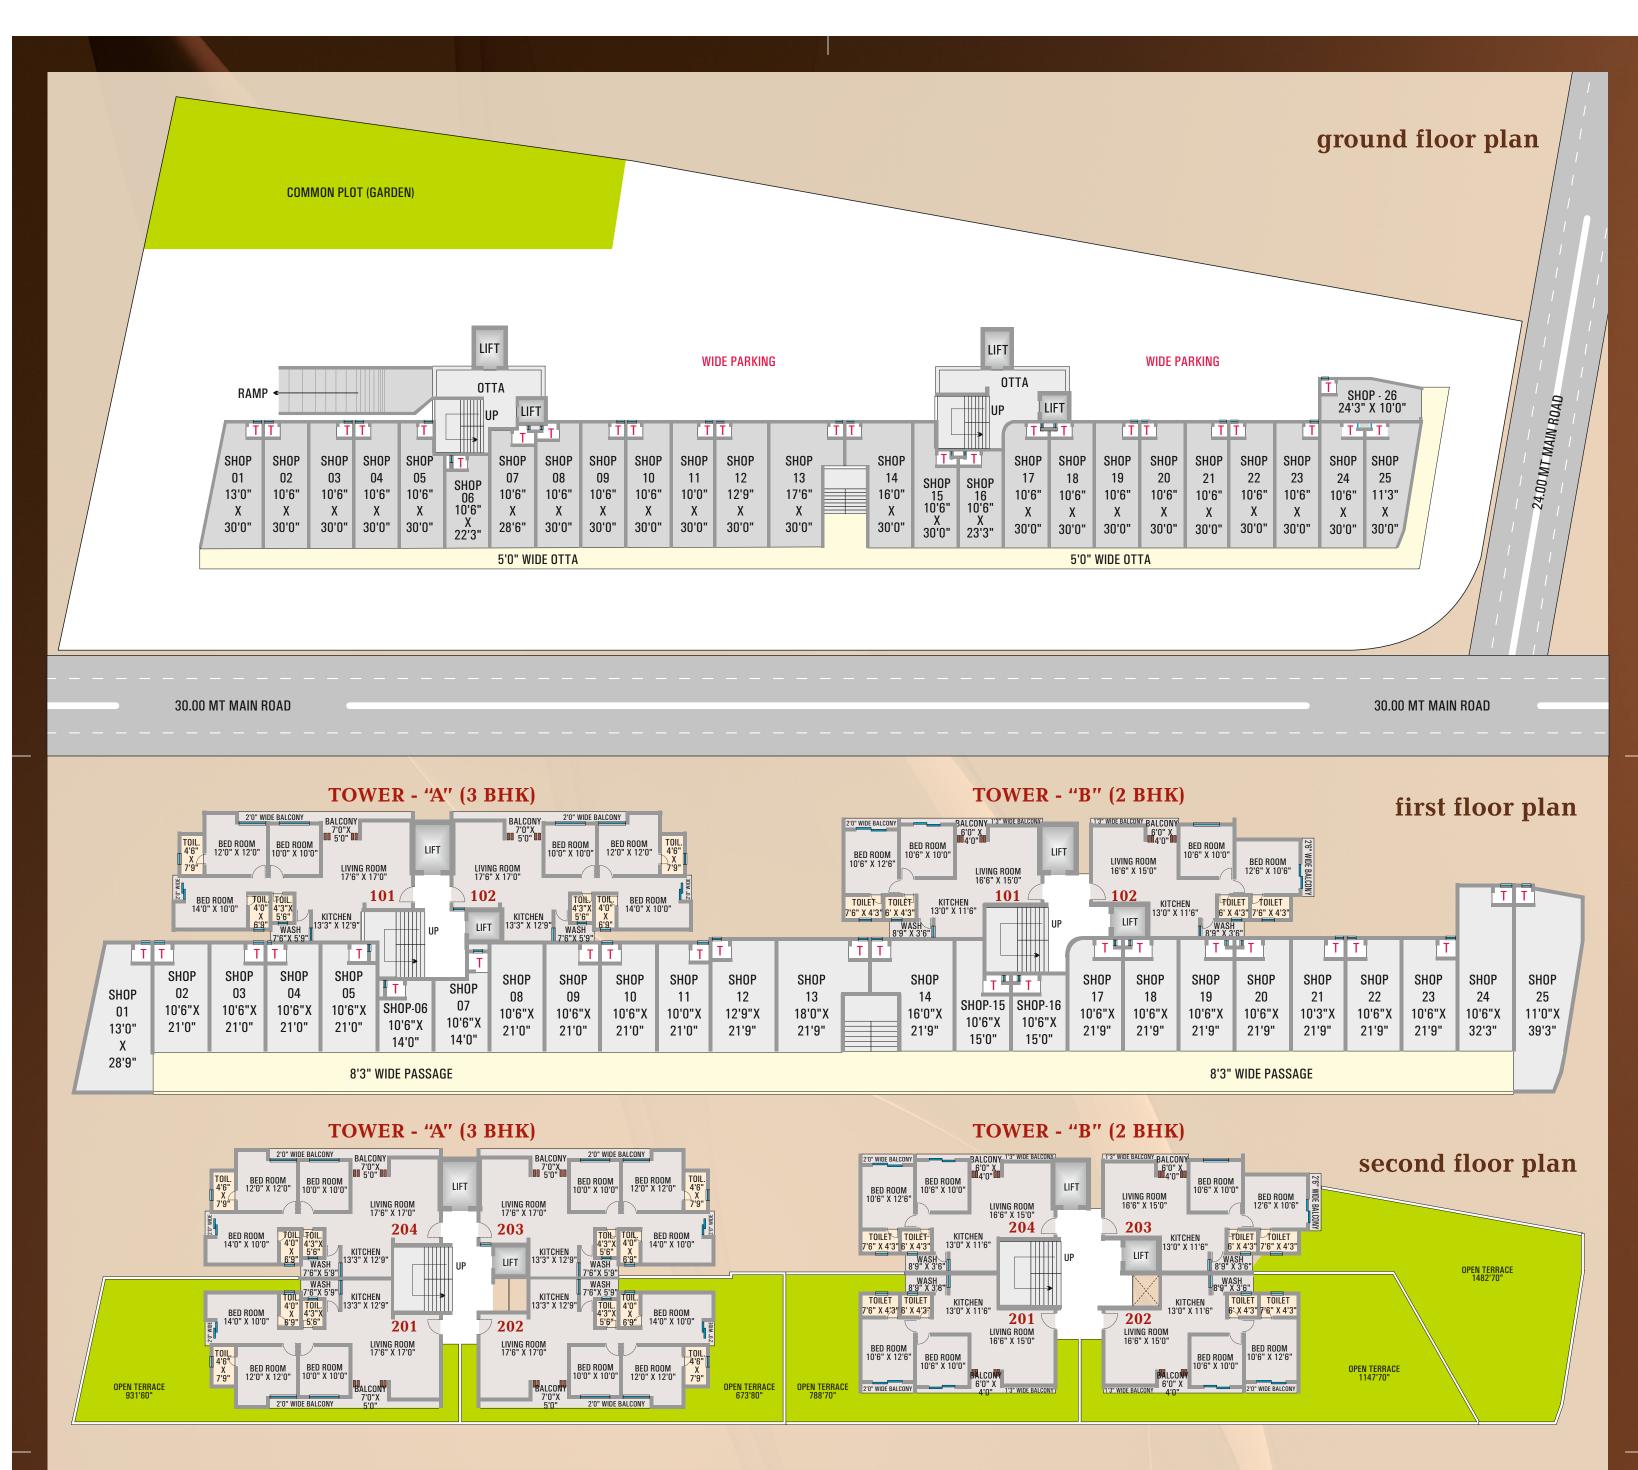

*Bath:** Designer Bathrooms with premium fittings & vessels, ceramic tiles dado up to slab level.

Electrifications: Concealed copper ISI wiring of approved quality with modular switches, sufficient electrical points as per architect's plan.

### amenities

- CCTV in all common area
- 24X7 Security
- Rooftop Solar panel electricity for common amenities
- Auto door elevators
- Kid's Play area & Gym (only for ladies)
- 24X7 Power backup for common area (DG Backup)
- Underground cablings for electricity
- Senior citizen sitting area.
- Multipurpose hall
- Compound wall surrounding society
- Main gate entry / exit
- Fire safety system
- 24 Hours water supply
- Name plates to maintain the uniformality of the project



#### TOWER - "B" (2 BHK Flat)



### **TOWER - "B" (2 BHK Penthouse)**







TOWER - "A" (3 BHK)



**TOWER - "B" (2 BHK)** 

free and

THE REAL PROPERTY AND

B-AGE

I PRAME A

A 1700

**3rd to 11th floor plan** 

WIDE BALCON

BED ROOM

12'6" X 10'6"

TOILET TOILET

TOILET TOILET 6' X 4'3" 7'6" X 4'3"