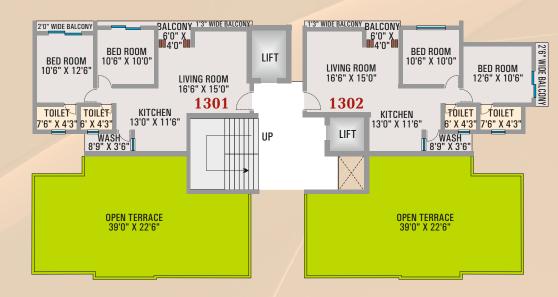

#### BALCONY 1'3" WIDE B '0" WIDE B 6'0" X BED ROOM 10'6" X 10'0" LIFT BED ROOM 10'6" X 12'6" LIVING ROOM 16'6" X 15'0" LIVING ROOM 16'6" X 15'0" 1204 1203 TOILET 7'6" X 4'3" 6' X 4'3" KITCHEN 13'0" X 11'6" LIFT WASH 8'9" X 3'6" WASH <u>8'9" X 3</u>'6" TOILET 7'6" X 4'3" 6' X 4'3" KITCHEN 13'0" X 11'6" 1202 1201 LIVING ROOM 16'6" X 15'0" LIVING ROOM 16'6" X 15'0" BED ROOM 10'6" X 12'6" BED ROOM 10'6" X 10'0" 2'0" WIDE BALCO 1'3" WIDE BALCONY