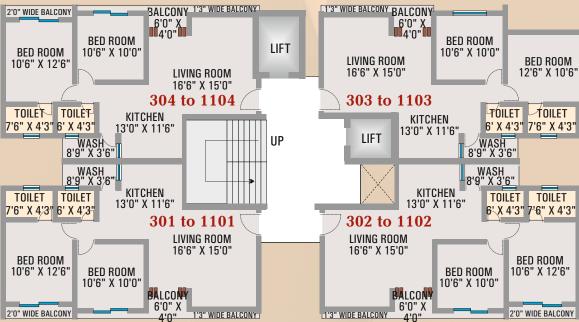

**3rd to 11th floor plan** 

WIDE BALCON

BED ROOM

12'6" X 10'6"

TOILET TOILET

TOILET TOILET 6' X 4'3" 7'6" X 4'3"