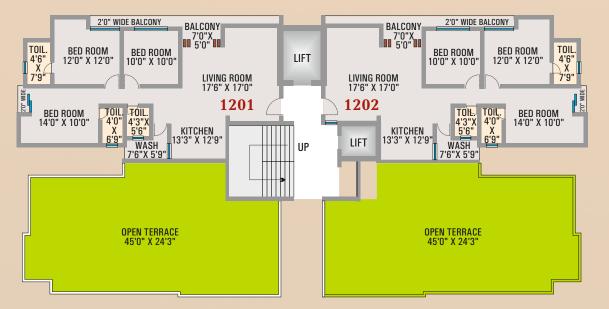

# 12th floor plan

### **TOWER - "A" (3 BHK Penthouse)**



#### 13th floor plan TOWER - "A" (3 BHK Flat)



#### BALCONY 1'3" WIDE B '0" WIDE B 6'0" X BED ROOM 10'6" X 10'0" LIFT BED ROOM 10'6" X 12'6" LIVING ROOM 16'6" X 15'0" LIVING ROOM 16'6" X 15'0" 1204 1203 TOILET 7'6" X 4'3" 6' X 4'3" KITCHEN 13'0" X 11'6" LIFT WASH 8'9" X 3'6" WASH <u>8'9" X 3</u>'6" TOILET 7'6" X 4'3" 6' X 4'3" KITCHEN 13'0" X 11'6" 1202 1201 LIVING ROOM 16'6" X 15'0" LIVING ROOM 16'6" X 15'0" BED ROOM 10'6" X 12'6" BED ROOM 10'6" X 10'0" 2'0" WIDE BALCO 1'3" WIDE BALCONY



# specifications

Structure: All RCC & Brick/Block Masonary works as per structural engineer's design.

Wall Finish: Inside smooth plaster with wall putty & outside surface to be painted with weather-resistant paint.

**Flooring:** Standard vitrified tiles in all rooms.

**Doors:** Decorative main d