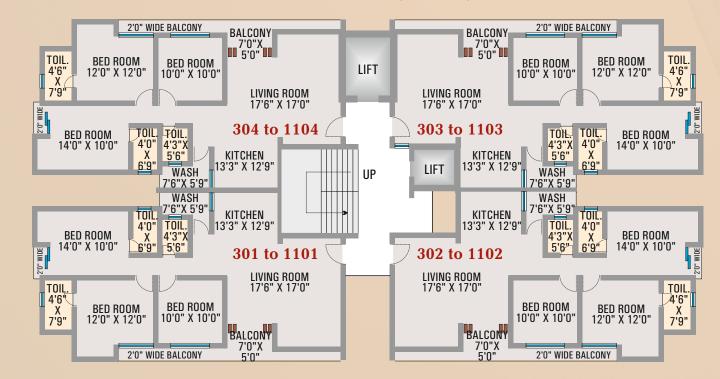

**3rd to 11th floor plan** 

WIDE BALCON

BED ROOM

12'6" X 10'6"

TOILET TOILET

TOILET TOILET 6' X 4'3" 7'6" X 4'3"